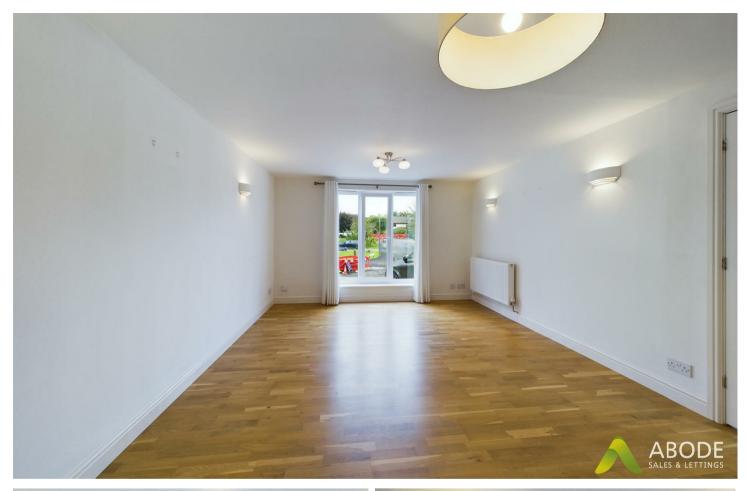

#### Lounge Diner

With UPVC double glazed window to front elevation, laminate floor covering and radiator.