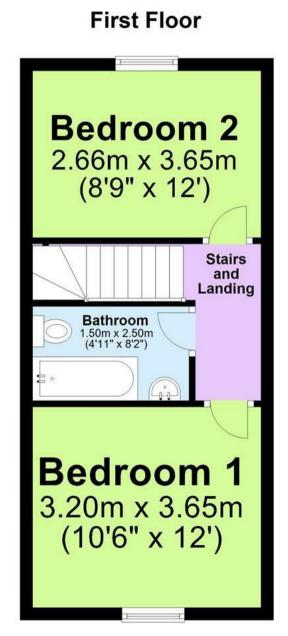

As you step into this modern property, you are greeted by an inviting entrance porch that leads you into a lounge diner and fitted kitchen.

Upstairs, you will find two spacious double bedrooms, offering ample space. The wellappointed bathroom provides a convenient and comfortable space for your daily routines.

## Master Bedroom

With UPVC double glazed window to front elevation and radiatior.

#### Double Bedroom Two

With UPVC double glazed window to rear elevation and radiator.

## Family Bathroom

With UPVC double glazed window to side elevation, fitted with a three piece white suite comprising of low level WC, pedestal hand wash basin and panelled bath with shower over and screen. Radiator and over stairs storage cupboard housing the combination boiler.