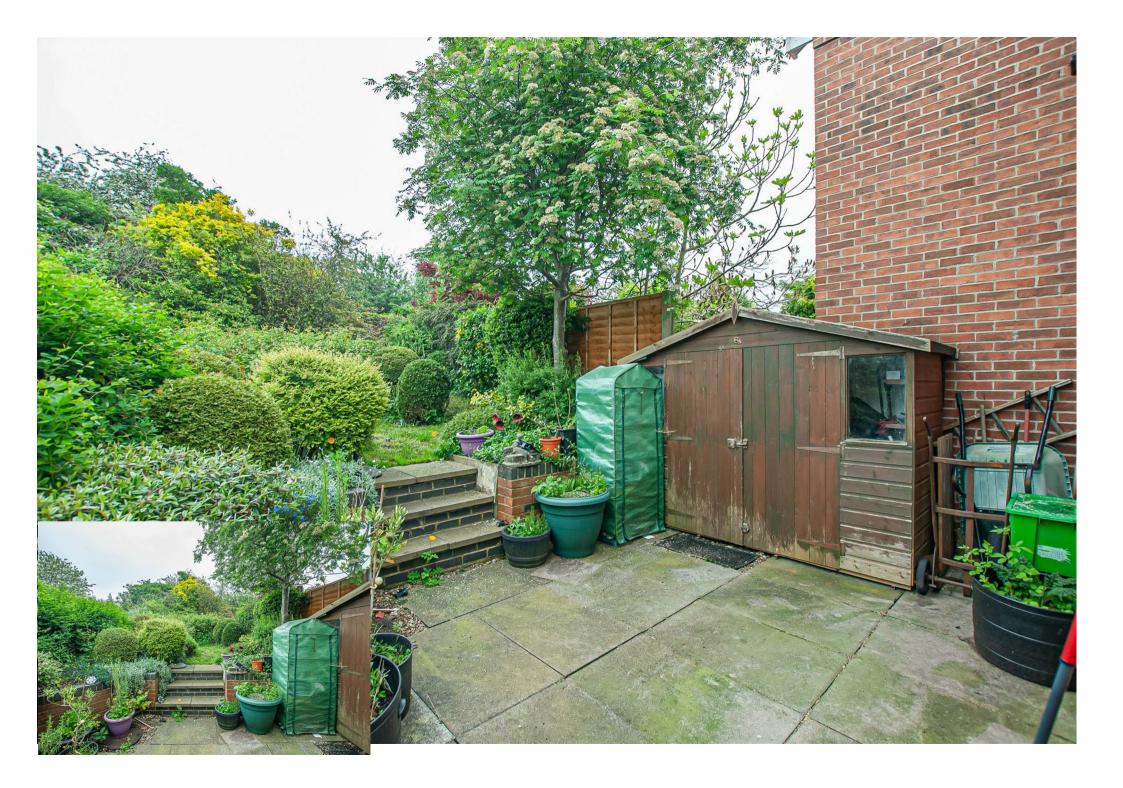

Outside the home offers off-road parking for two vehicles, and an enclosed rear garden.

Located in the sought-after village of Newton Solney, this property offers a peaceful retreat from the hustle and bustle while still being within easy reach of amenities.

Outside the home has off road parking for several vehicles and gated access lead to the enclosed rear garden which has a paved patio area and lawned garden with mature shrubs and borders.