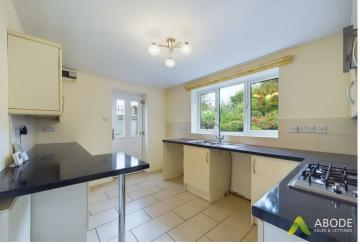

## Kitchen

With UPVC double glazed window to rear elevation and door to side, radiator and tiled floor covering. The fitted kitchen has a range of eye and base level units and drawers with a one and a half bowl sink and drainer with mixer tap over, oven, hob and extractor, tiled splashbacks and plumbing and appliance space for washing machine, dishwasher and fridge freezer.