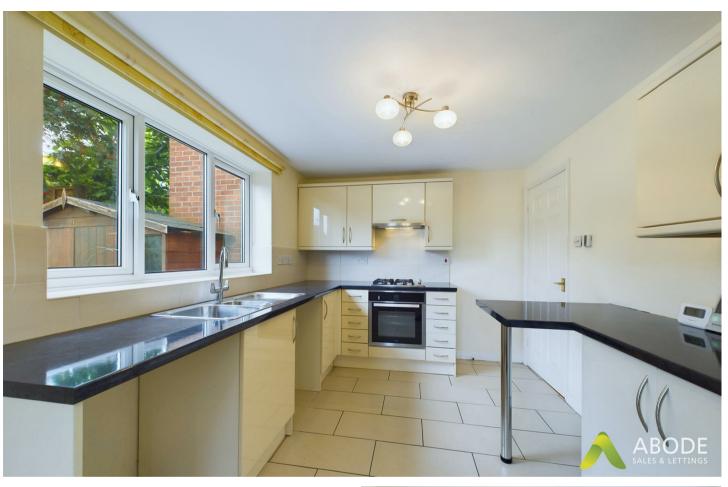

## Kitchen

With UPVC double glazed window to rear elevation and door to side, radiator and tiled floor covering. The fitted kitchen has a range of eye and base level units and drawers with a one and a half bowl sink and drainer with mixer tap over, oven, hob and extractor, tiled splashbacks and plumbing and appliance space for washing machine, dishwasher and fridge freezer.