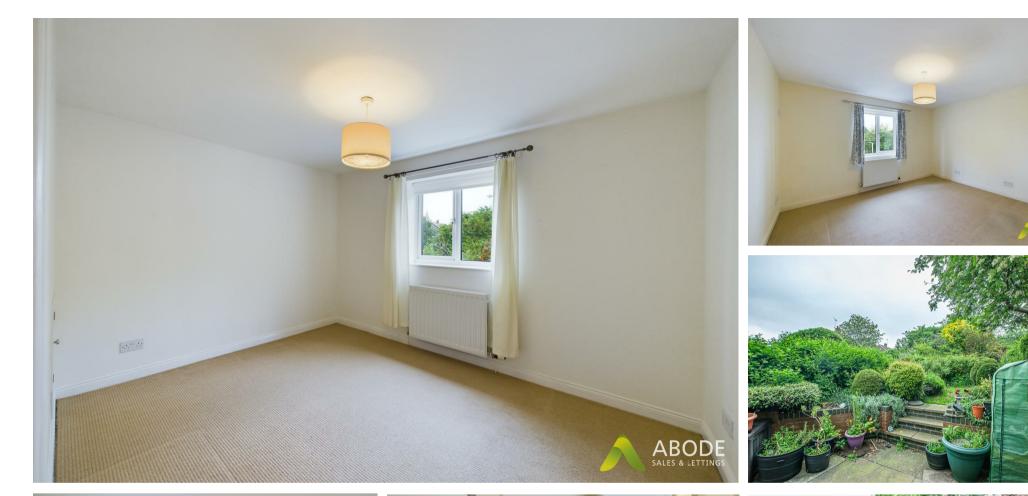

## Master Bedroom

With UPVC double glazed window to front elevation and radiatior.

#### Double Bedroom Two

With UPVC double glazed window to rear elevation and radiator.

Outside the home has off road parking for several vehicles and gated access lead to the enclosed rear garden which has a paved patio area and lawned garden with mature shrubs and borders.