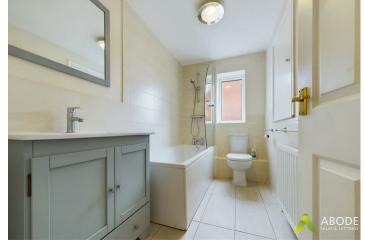

## Family Bathroom

With UPVC double glazed window to side elevation, fitted with a three piece white suite comprising of low level WC, pedestal hand wash basin and panelled bath with shower over and screen. Radiator and over stairs storage cupboard housing the combination boiler.