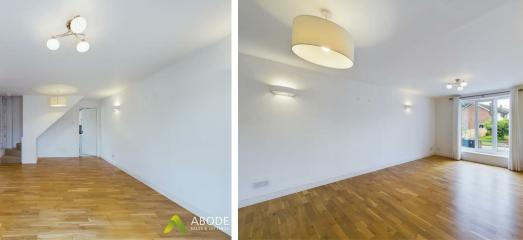

#### Lounge Diner

With UPVC double glazed window to front elevation, laminate floor covering and radiator.

# First Floor Landing

With loft access and doors to: