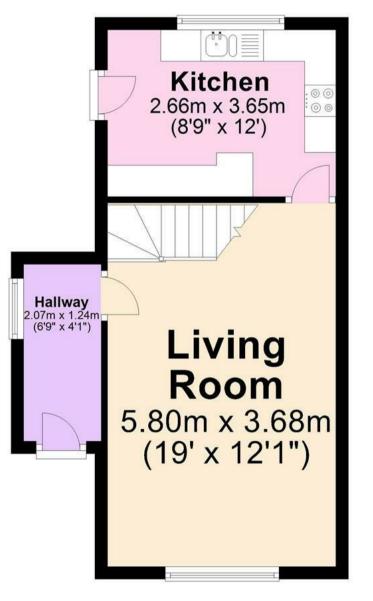

As you step into this modern property, you are greeted by an inviting entrance porch that leads you into a lounge diner and fitted kitchen.

Upstairs, you will find two spacious double bedrooms, offering ample space. The wellappointed bathroom provides a convenient and comfortable space for your daily routines.

#### Lounge Diner

With UPVC double glazed window to front elevation, laminate floor covering and radiator.

## Kitchen

With UPVC double glazed window to rear elevation and door to side, radiator and tiled floor covering. The fitted kitchen has a range of eye and base level units and drawers with a one and a half bowl sink and drainer with mixer tap over, oven, hob and extractor, tiled splashbacks and plumbing and appliance space for washing machine, dishwasher and fridge freezer.

# **Ground Floor**

Please use as a guide to layout only. They are not intended to be to scale. Property of Abode Anderson-Dixon. Burton-Uttoxetter-Ashbourne Plan produced using PlanUp.