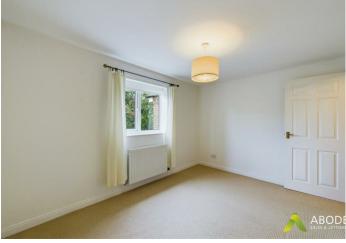

## Master Bedroom

With UPVC double glazed window to front elevation and radiatior.

#### Double Bedroom Two

With UPVC double glazed window to rear elevation and radiator.