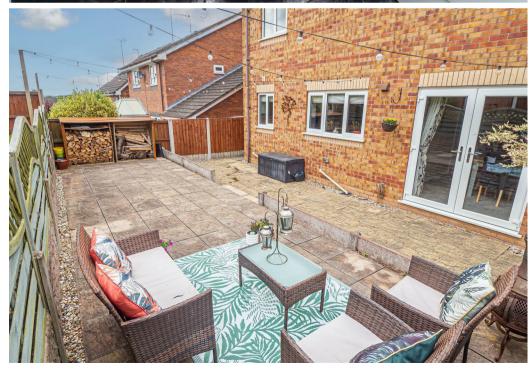

#### **OUTSIDE**

Front lawn and double width drive. Side gated access to the enclosed rear garden offering paved patio areas and a lawn.

Single garage with up and over door, power and light.