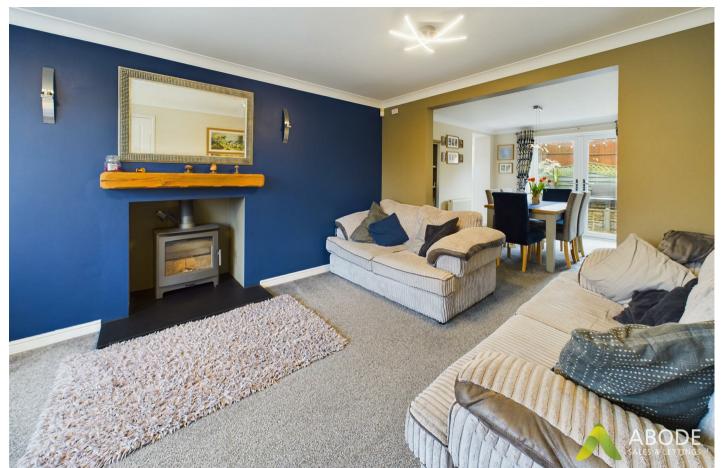

#### LOUNGE

Feature log burner with beam mantle, radiator, upvc double glazed window to the front and open through to the dining room.

# **DINING ROOM**

Upvc double glazed double doors onto the garden, radiator, door to the kitchen and door way to the family room.