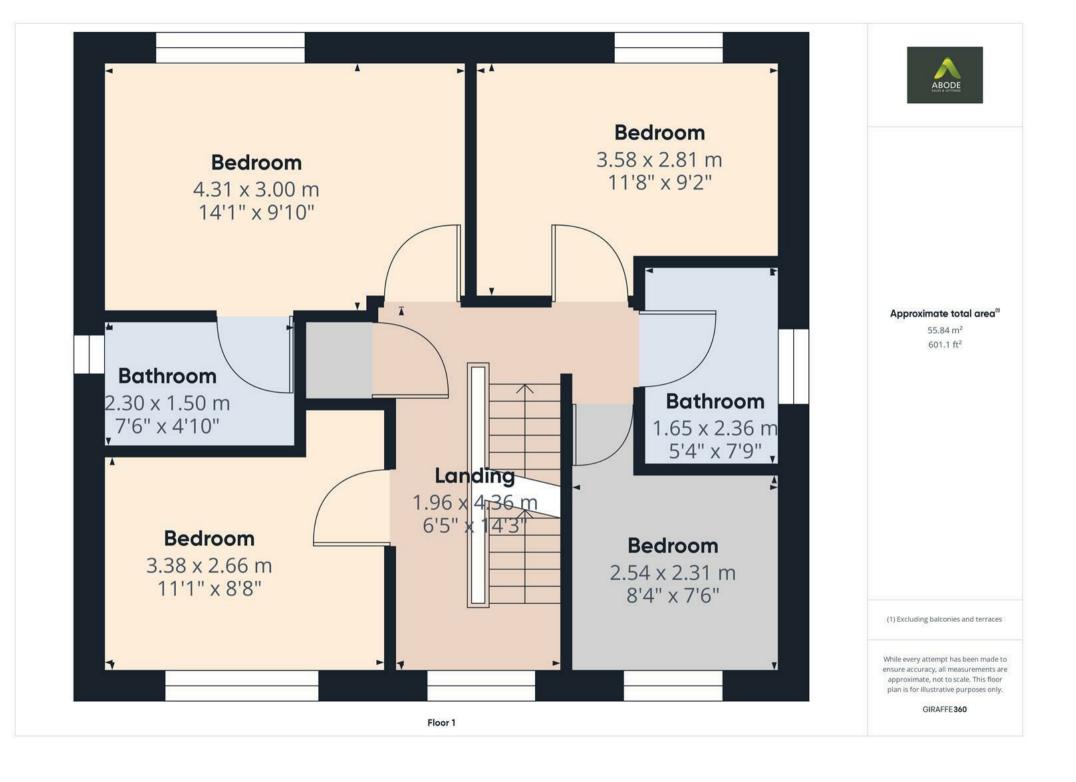

# **BEDROOM**

Upvc double glazed window and radiator, fitted wardrobes.

#### **EN SUITE**

Corner shower cubicle, low flush wc, vanity sink unit with wash hand basin and storage cupboard, radiator and upvc double glazed window.

# **BEDROOM**

Upvc double glazed window and radiator.

#### **BEDROOM**

Upvc double glazed window and radiator.

# **BATHROOM**

Panel enclosed. bath with a shower and shower screen, wash hand basin, low flush wc, radiator and upvc double glazed window.