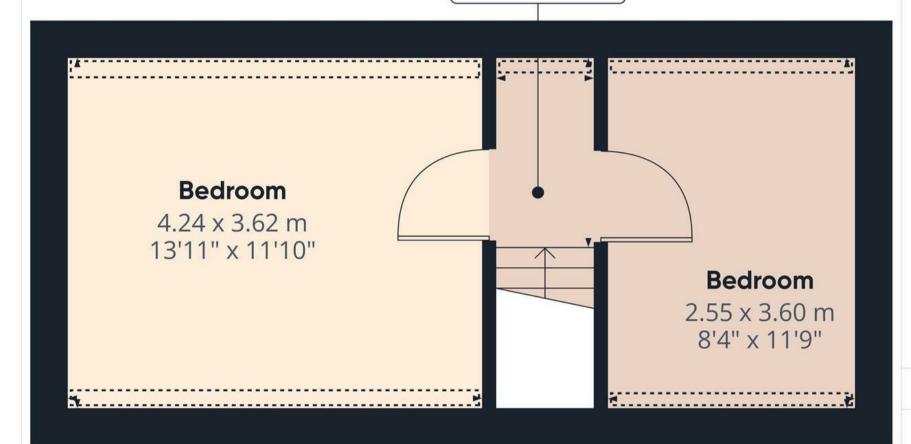

# **SECOND FLOOR**

Eaves storage cupboard and doors to -

#### **BEDROOM**

Sky light window, radiator and eaves storage cupboard.

# **BEDROOM**

Sky light window, radiator.