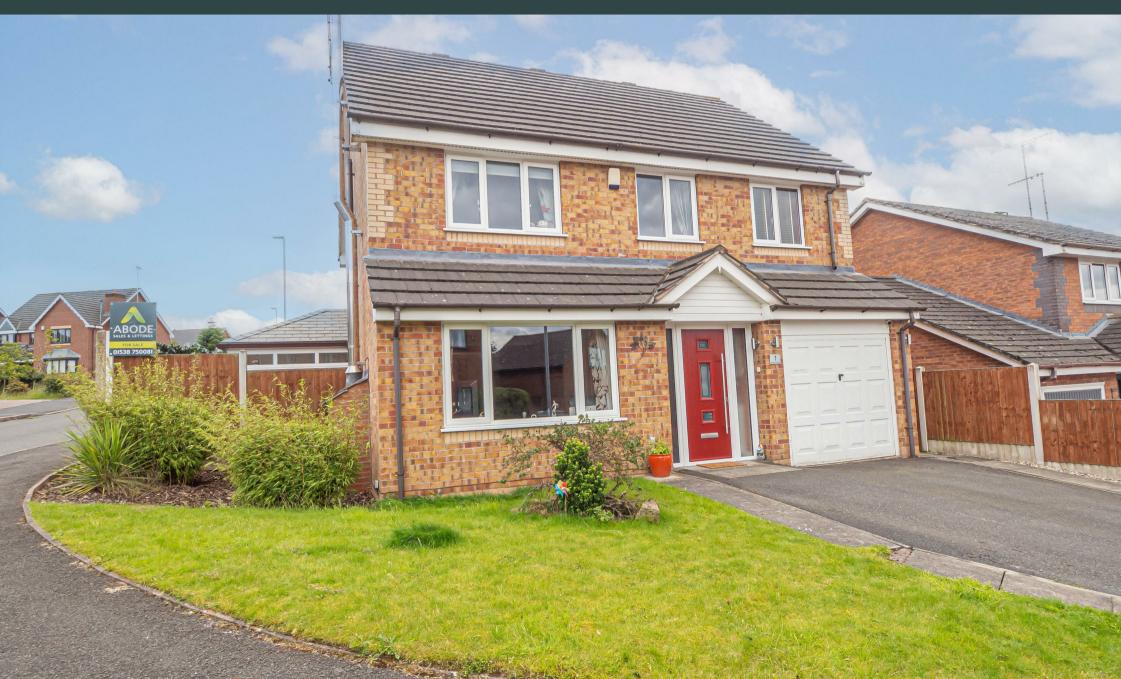

Redhill Drive, Tean, Stoke-On-Trent, STIO 4RQ £420,000

\* \* \*OPEN DAY, SATURDAY 6TH JULY 10AM - 2PM, NO APPOINTMENT
NECESSARY \* \* \*

\*\*\*\* STUNNING EXTENDED FAMILY HOME WITH NEWLY FITTED HIGH SPECIFICATION KITCHEN \*\*\*\* SOLAR PANELS \*\*\*\* A perfect 6 bedroom home for a growing family in a highly recommended location offering an entrance hall, lounge through to a dining room, family room, fitted breakfast kitchen with utility room and a guest cloakroom. The first floor offers 4 bedrooms, master with an en suite and a family bathroom, the second floor offers 2 further bedrooms. Front and rear gardens, off road parking and a single garage. The owner of this property is a committed seller and looking to move as soon as possible.

#### **OUTSIDE**

Front lawn and double width drive. Side gated access to the enclosed rear garden offering paved patio areas and a lawn.

Single garage with up and over door, power and light.