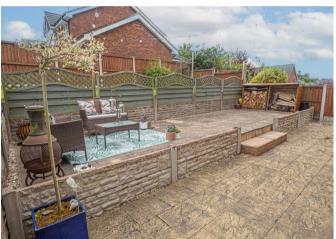

#### **OUTSIDE**

Front lawn and double width drive. Side gated access to the enclosed rear garden offering paved patio areas and a lawn.

Single garage with up and over door, power and light.