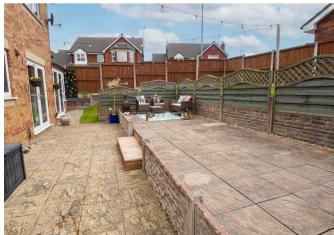

#### **OUTSIDE**

Front lawn and double width drive. Side gated access to the enclosed rear garden offering paved patio areas and a lawn.

Single garage with up and over door, power and light.