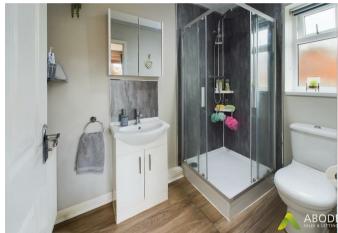

#### **EN SUITE**

Corner shower cubicle, low flush wc, vanity sink unit with wash hand basin and storage cupboard, radiator and upvc double glazed window.

# **BATHROOM**

Panel enclosed. bath with a shower and shower screen, wash hand basin, low flush wc, radiator and upvc double glazed window.