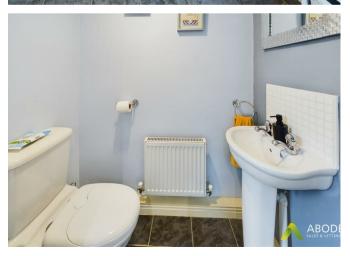

and extractor hood, integrated fridge freezer and dishwasher. Downlighting, upvc double glazed window to the rear, radiator, door to the hall and utility room.

#### **UTILITY ROOM**

Fitted units, work surfaces, sink and drainer unit, radiator, plumbing and space for a washing machine and space for a tumble dryer, door to the side and upvc double glazed window to the rear.

# **CLOAKROOM**

Low flush wc, wash hand basin, radiator.



#### FIRST FLOOR LANDING

Airing cupboard, upvc double glazed window, radiator and stairs to the second floor.

# **BEDROOM**

Upvc double glazed window and radiator, fitted wardrobes.

#### **EN SUITE**

Corner shower cubicle, low flush wc, vanity sink unit with wash hand basin and storage cupboard, radiator and upvc double glazed window.





















# **BEDROOM**

Upvc double glazed window and radiator.

#### **BEDROOM**

Upvc double glazed window and radiator.

# **BEDROOM**

Upvc double glazed window and radiator.

# **BATHROOM**

Panel enclosed. bath with a shower and shower screen, wash hand basin, low flush wc, radiator and upvc double glazed window.

# **SECOND FLOOR**

Eaves storage cupboard and doors to -

#### **BEDROOM**

Sky light window, radiator and eaves storage cupboard.

# **BEDROOM**

Sky light window, radiator.

# **GARAGE**

Electric, battery and control panel for solar panels.

#### **OUTSIDE**

Front lawn and double width drive. Side gated access to the enclosed rear garden offering paved patio areas and a lawn.

Single garage with up and over door, power and light.











































# L