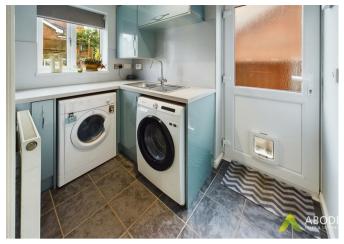

#### **UTILITY ROOM**

Fitted units, work surfaces, sink and drainer unit, radiator, plumbing and space for a washing machine and space for a tumble dryer, door to the side and upvc double glazed window to the rear.