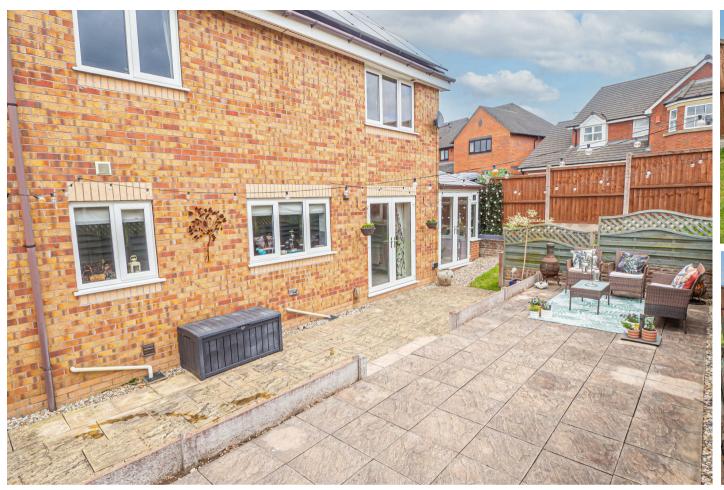

#### **OUTSIDE**

Front lawn and double width drive. Side gated access to the enclosed rear garden offering paved patio areas and a lawn.

Single garage with up and over door, power and light.