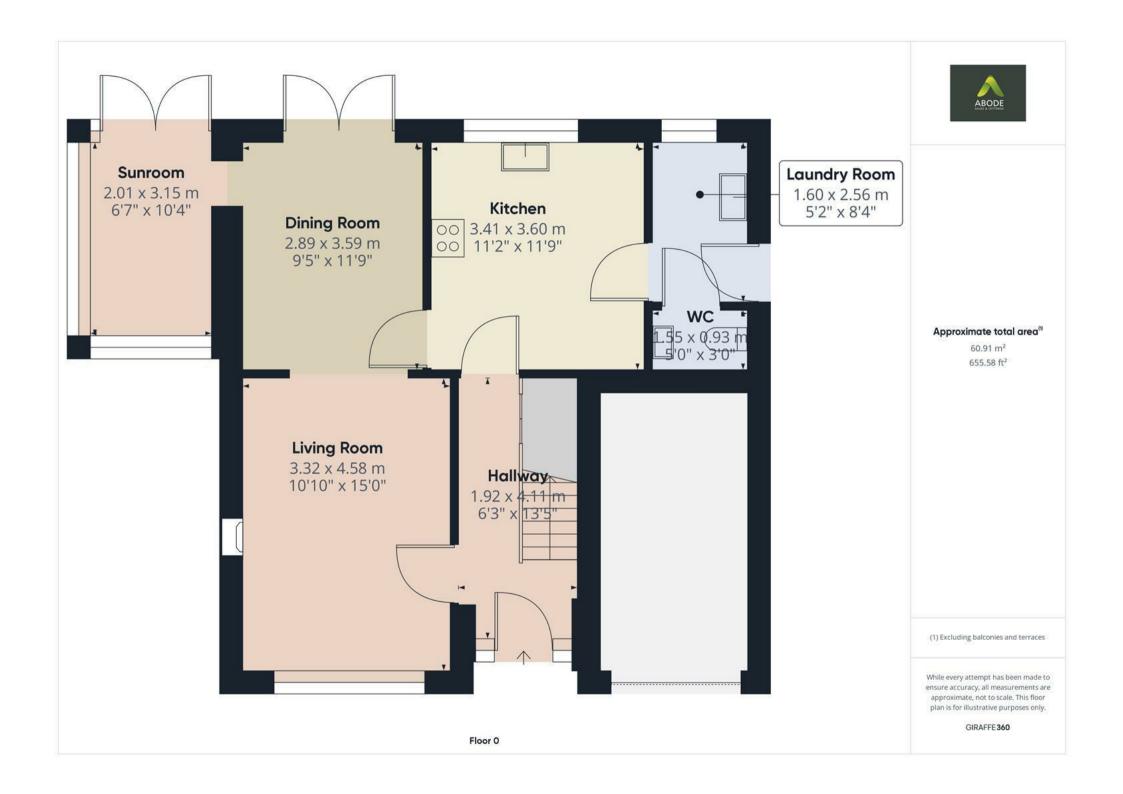

#### **ENTRANCE HALL**

Entrance door into the hall with stairs to the first floor, radiator and doors to -

#### LOUNGE

Feature log burner with beam mantle, radiator, upvc double glazed window to the front and open through to the dining room.

# **DINING ROOM**

Upvc double glazed double doors onto the garden, radiator, door to the kitchen and door way to the family room.

#### **FAMILY ROOM**

Upvc double glazed windows and patio doors onto the garden, radiator.

#### KITCHEN

Fitted wall mounted, base and drawer units with granite work surfaces and breakfast bar. Sink unit with instant hot water tap, electric double oven, gas hob and extractor hood, integrated fridge freezer and dishwasher. Downlighting, upvc double glazed window to the rear, radiator, door to the hall and utility room.

#### **UTILITY ROOM**

Fitted units, work surfaces, sink and drainer unit, radiator, plumbing and space for a washing machine and space for a tumble dryer, door to the side and upvc double glazed window to the rear.

# **CLOAKROOM**

Low flush wc, wash hand basin, radiator.