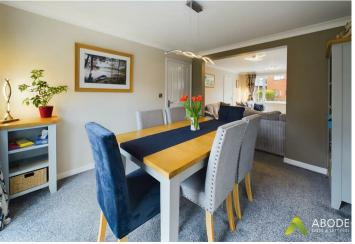

# **DINING ROOM**

Upvc double glazed double doors onto the garden, radiator, door to the kitchen and door way to the family room.