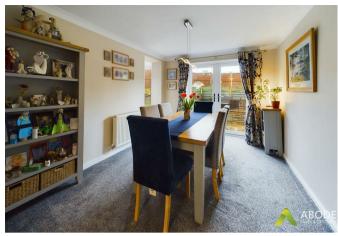

# **DINING ROOM**

Upvc double glazed double doors onto the garden, radiator, door to the kitchen and door way to the family room.