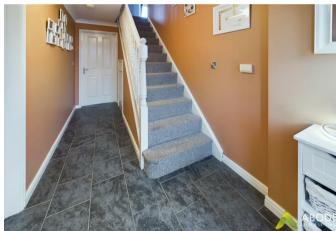

#### **ENTRANCE HALL**

Entrance door into the hall with stairs to the first floor, radiator and doors to -

#### FIRST FLOOR LANDING

Airing cupboard, upvc double glazed window, radiator and stairs to the second floor.