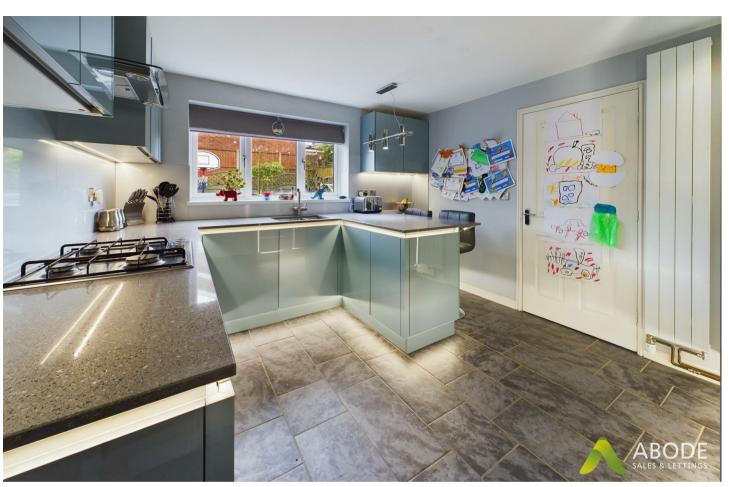

#### KITCHEN

Fitted wall mounted, base and drawer units with granite work surfaces and breakfast bar. Sink unit with instant hot water tap, electric double oven, gas hob and extractor hood, integrated fridge freezer and dishwasher. Downlighting, upvc double glazed window to the rear, radiator, door to the hall and utility room.

#### **UTILITY ROOM**

Fitted units, work surfaces, sink and drainer unit, radiator, plumbing and space for a washing machine and space for a tumble dryer, door to the side and upvc double glazed window to the rear.