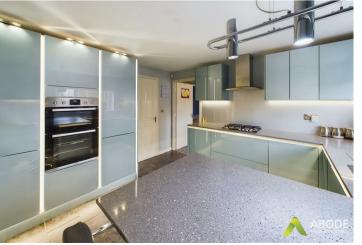

#### KITCHEN

Fitted wall mounted, base and drawer units with granite work surfaces and breakfast bar. Sink unit with instant hot water tap, electric double oven, gas hob and extractor hood, integrated fridge freezer and dishwasher. Downlighting, upvc double glazed window to the rear, radiator, door to the hall and utility room.