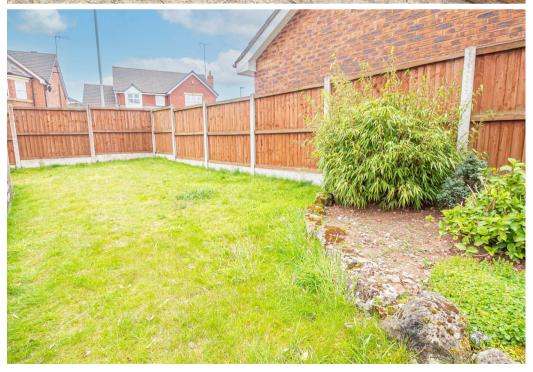

#### **OUTSIDE**

Front lawn and double width drive. Side gated access to the enclosed rear garden offering paved patio areas and a lawn.

Single garage with up and over door, power and light.