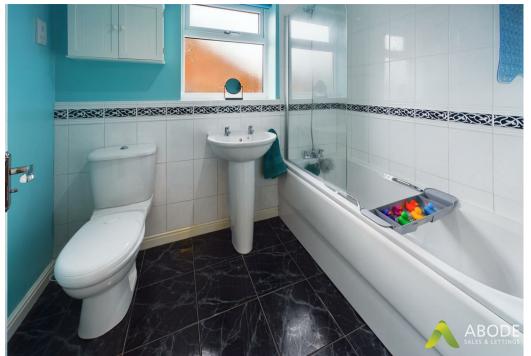

# **BATHROOM**

Panel enclosed. bath with a shower and shower screen, wash hand basin, low flush wc, radiator and upvc double glazed window.