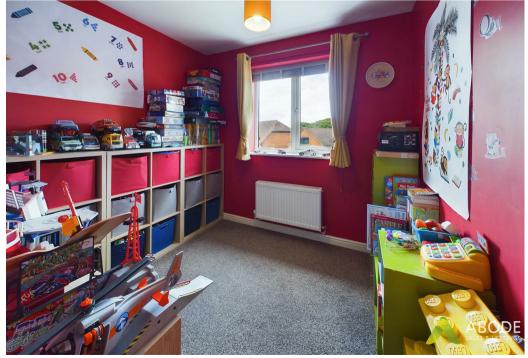

# **BEDROOM**

Upvc double glazed window and radiator, fitted wardrobes.

# **BEDROOM**

Upvc double glazed window and radiator.

#### **BEDROOM**

Upvc double glazed window and radiator.