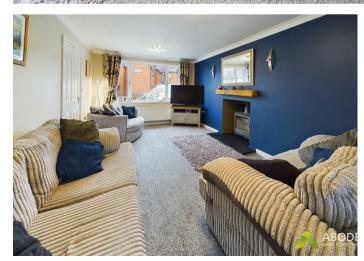

#### LOUNGE

Feature log burner with beam mantle, radiator, upvc double glazed window to the front and open through to the dining room.