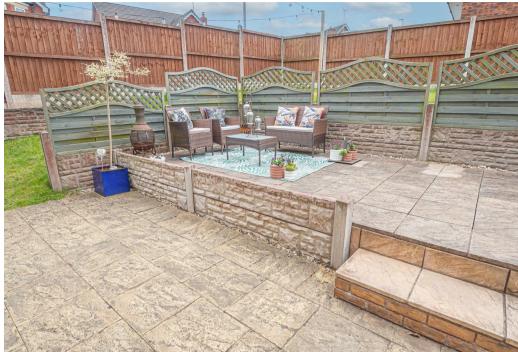

#### **OUTSIDE**

Front lawn and double width drive. Side gated access to the enclosed rear garden offering paved patio areas and a lawn.

Single garage with up and over door, power and light.