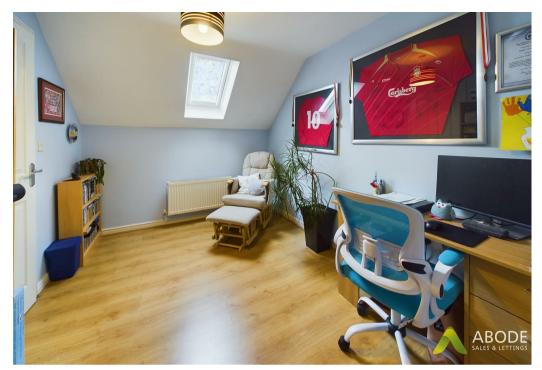

#### **BEDROOM**

Sky light window, radiator and eaves storage cupboard.

# **BEDROOM**

Sky light window, radiator.