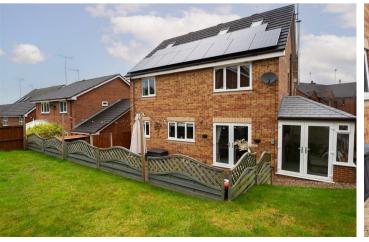

Redhill Drive, Tean, Stoke-On-Trent, STIO 4RQ £420,000

\* \* \*OPEN DAY, SATURDAY 6TH JULY 10AM - 2PM, NO APPOINTMENT
NECESSARY \* \* \*

\*\*\*\* STUNNING EXTENDED FAMILY HOME WITH NEWLY FITTED HIGH SPECIFICATION KITCHEN \*\*\*\* SOLAR PANELS \*\*\*\* A perfect 6 bedroom home for a growing family in a highly recommended location offering an entrance hall, lounge through to a dining room, family room, fitted breakfast kitchen with utility room and a guest cloakroom. The first floor offers 4 bedrooms, master with an en suite and a family bathroom, the second floor offers 2 further bedrooms. Front and rear gardens, off road parking and a single garage. The owner of this property is a committed seller and looking to move as soon as possible.

#### **OUTSIDE**

Front lawn and double width drive. Side gated access to the enclosed rear garden offering paved patio areas and a lawn.

Single garage with up and over door, power and light.

# **GARAGE**

Electric, battery and control panel for solar panels.