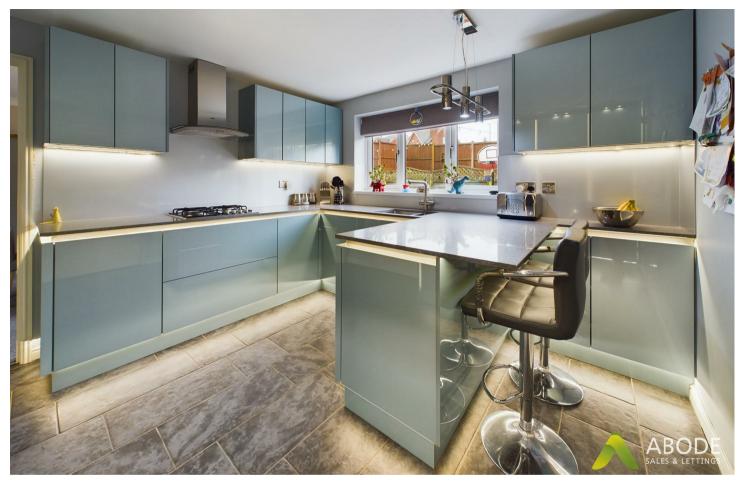

#### KITCHEN

Fitted wall mounted, base and drawer units with granite work surfaces and breakfast bar. Sink unit with instant hot water tap, electric double oven, gas hob and extractor hood, integrated fridge freezer and dishwasher. Downlighting, upvc double glazed window to the rear, radiator, door to the hall and utility room.