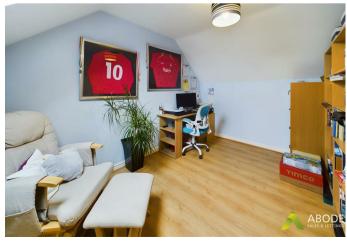

#### **BEDROOM**

Sky light window, radiator and eaves storage cupboard.

# **BEDROOM**

Sky light window, radiator.