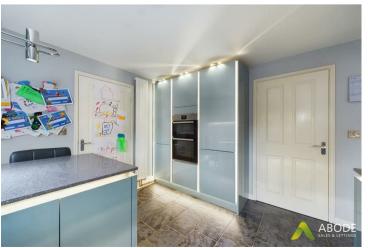

#### KITCHEN

Fitted wall mounted, base and drawer units with granite work surfaces and breakfast bar. Sink unit with instant hot water tap, electric double oven, gas hob and extractor hood, integrated fridge freezer and dishwasher. Downlighting, upvc double glazed window to the rear, radiator, door to the hall and utility room.

#### **UTILITY ROOM**

Fitted units, work surfaces, sink and drainer unit, radiator, plumbing and space for a washing machine and space for a tumble dryer, door to the side and upvc double glazed window to the rear.