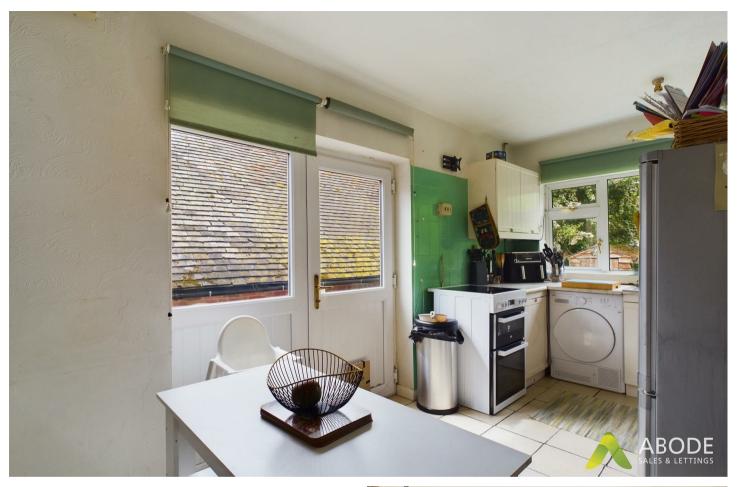

#### KITCHEN DINER I4'8" x 9'2"

Fitted units with work surfaces and a sink and drainer unit. Plumbing and space for a washing machine, spaces for a cooker and fridge freezer, windows to the rear and side, Door to the garden and lounge.