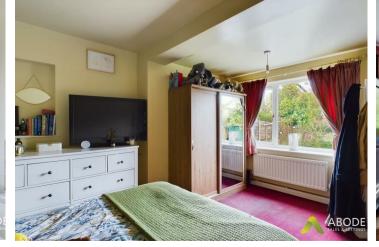

FIRST FLOOR LANDING Window to the front and doors to -

BEDROOM I 12'8 x 9'10 Window and radiator.

BEDROOM 2 10'8 x 8'7 Window and radiator.

BEDROOM 3 9'2 x 8'4 Window and radiator.