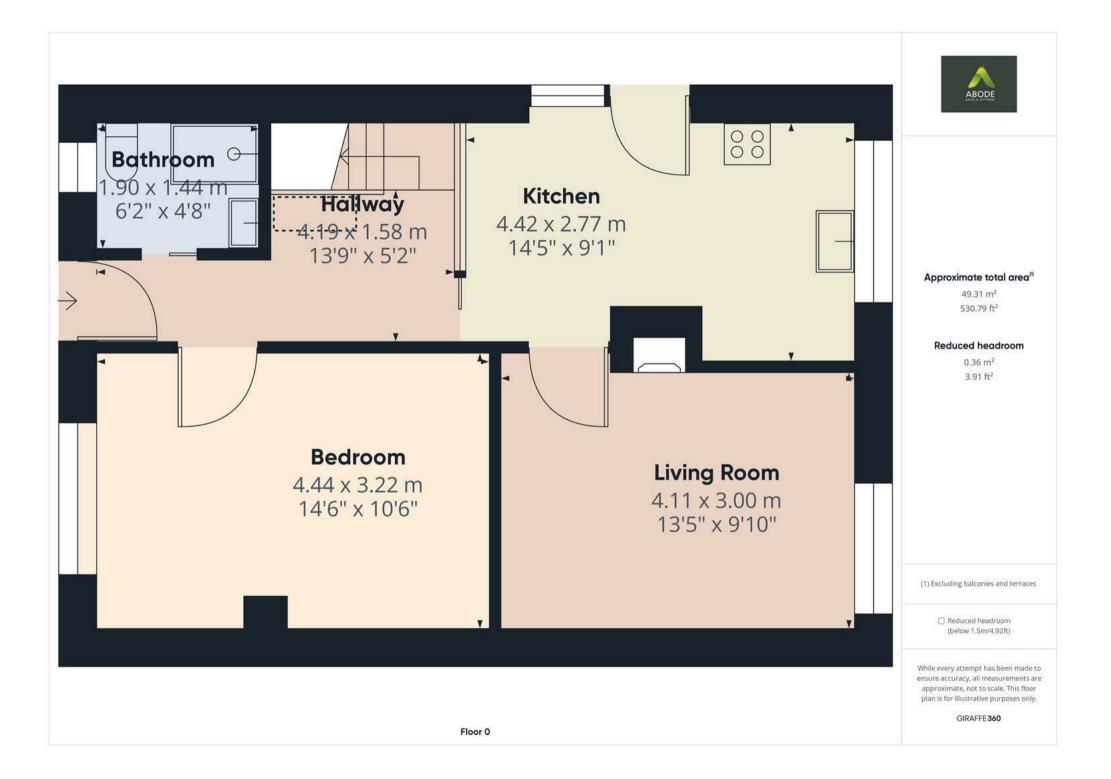

### HALL

Entrance door into the lounge with stairs to the first floor, storage cupboard, radiator and doors to -

#### KITCHEN DINER I4'8" x 9'2"

Fitted units with work surfaces and a sink and drainer unit. Plumbing and space for a washing machine, spaces for a cooker and fridge freezer, windows to the rear and side, Door to the garden and lounge.

## LOUNGE

13'6 x 10'7

Brick fireplace with quarry tiled hearth and space for open fire, radiator and window onto the garden.

RECEPTION ROOM/BEDROOM 4 I4'5 x I0'6 Window to the front and radiator.

SHOWER ROOM Shower cubicle, low flush wc, wash hand basin, radiator and window.

FIRST FLOOR LANDING Window to the front and doors to -

BEDROOM I 12'8 x 9'10 Window and radiator.

BEDROOM 2 10'8 x 8'7 Window and radiator.

BEDROOM 3 9'2 x 8'4 Window and radiator.

## BATHROOM

Panel enclosed bath with a shower over, wash hand basin and low flush wc, radiator and radiator.

#### OUTSIDE

Parking and a garage in a block of 4. Pedestrian path down to the property with front lawn with borders and side access to the enclosed rear garden offers and lawn and mature plants.