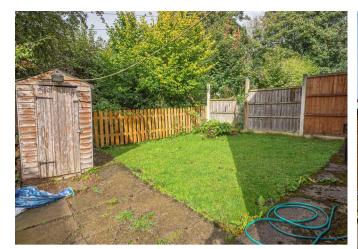

#### OUTSIDE

Parking and a garage in a block of 4. Pedestrian path down to the property with front lawn with borders and side access to the enclosed rear garden offers and lawn and mature plants.