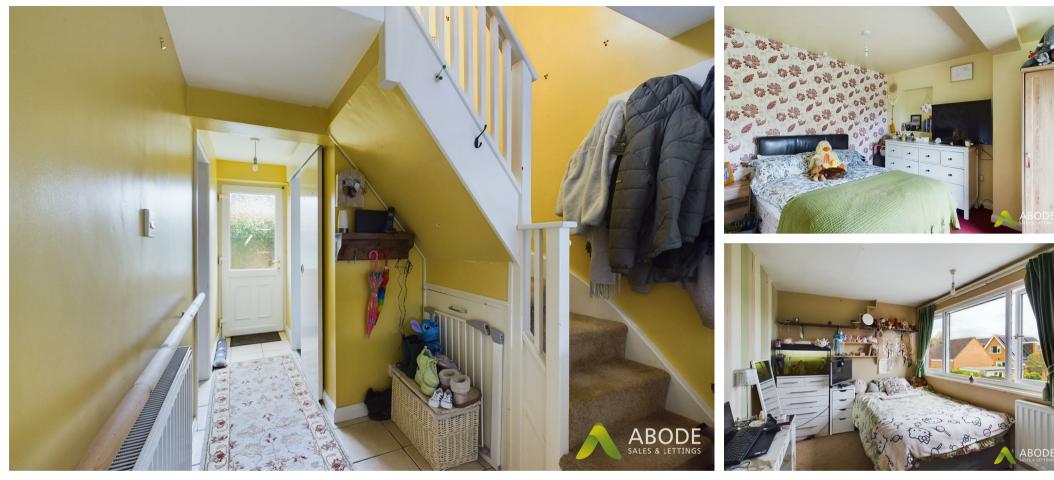

### HALL

Entrance door into the lounge with stairs to the first floor, storage cupboard, radiator and doors to -

FIRST FLOOR LANDING Window to the front and doors to -

BEDROOM I 12'8 x 9'10 Window and radiator.

BEDROOM 2 10'8 x 8'7 Window and radiator.

BEDROOM 3 9'2 x 8'4 Window and radiator.