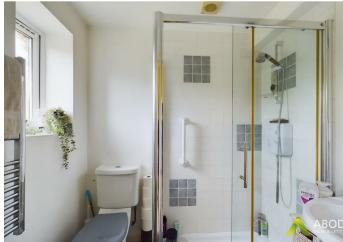

## LOUNGE

13'6 x 10'7

Brick fireplace with quarry tiled hearth and space for open fire, radiator and window onto the garden.

RECEPTION ROOM/BEDROOM 4 I4'5 x I0'6 Window to the front and radiator.

SHOWER ROOM Shower cubicle, low flush wc, wash hand basin, radiator and window.