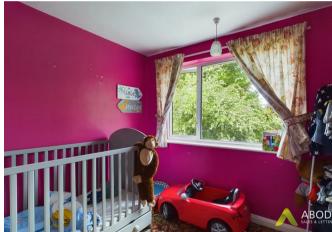

FIRST FLOOR LANDING Window to the front and doors to -

BEDROOM I 12'8 x 9'10 Window and radiator.

BEDROOM 2 10'8 x 8'7 Window and radiator.

BEDROOM 3 9'2 x 8'4 Window and radiator.