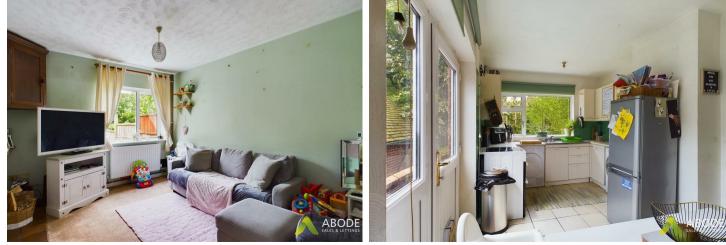

#### KITCHEN DINER I4'8" x 9'2"

Fitted units with work surfaces and a sink and drainer unit. Plumbing and space for a washing machine, spaces for a cooker and fridge freezer, windows to the rear and side, Door to the garden and lounge.

## LOUNGE

13'6 x 10'7

Brick fireplace with quarry tiled hearth and space for open fire, radiator and window onto the garden.

RECEPTION ROOM/BEDROOM 4 I4'5 x I0'6 Window to the front and radiator.

SHOWER ROOM Shower cubicle, low flush wc, wash hand basin, radiator and window.