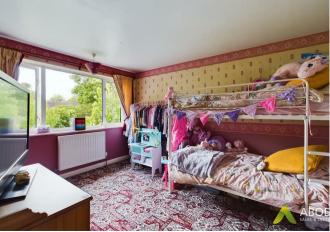

FIRST FLOOR LANDING Window to the front and doors to -

BEDROOM I 12'8 x 9'10 Window and radiator.

BEDROOM 2 10'8 x 8'7 Window and radiator.

BEDROOM 3 9'2 x 8'4 Window and radiator.