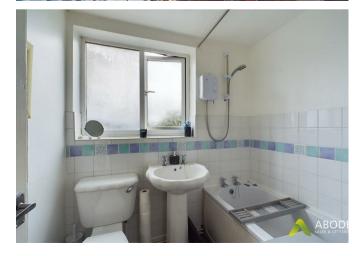

## BATHROOM

Panel enclosed bath with a shower over, wash hand basin and low flush wc, radiator and radiator.