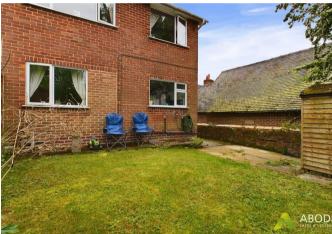

#### OUTSIDE

Parking and a garage in a block of 4. Pedestrian path down to the property with front lawn with borders and side access to the enclosed rear garden offers and lawn and mature plants.