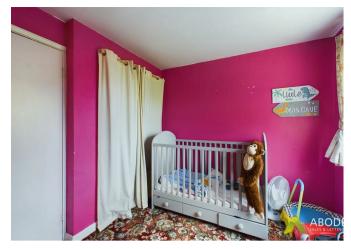

FIRST FLOOR LANDING Window to the front and doors to -

BEDROOM I 12'8 x 9'10 Window and radiator.

BEDROOM 2 10'8 x 8'7 Window and radiator.

BEDROOM 3 9'2 x 8'4 Window and radiator.