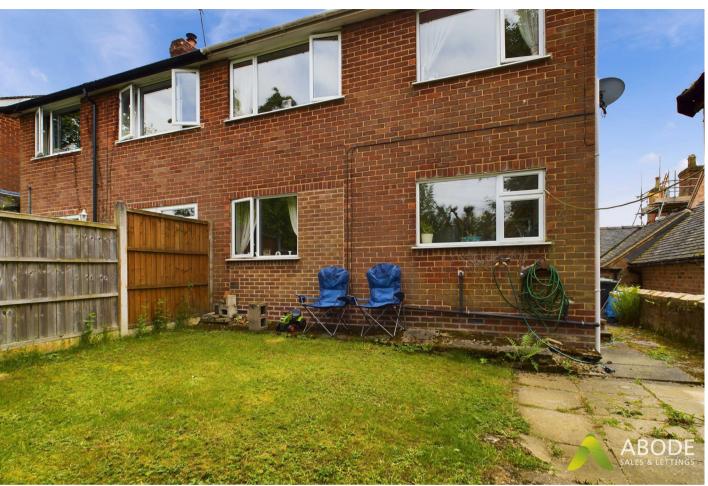

#### OUTSIDE

Parking and a garage in a block of 4. Pedestrian path down to the property with front lawn with borders and side access to the enclosed rear garden offers and lawn and mature plants.