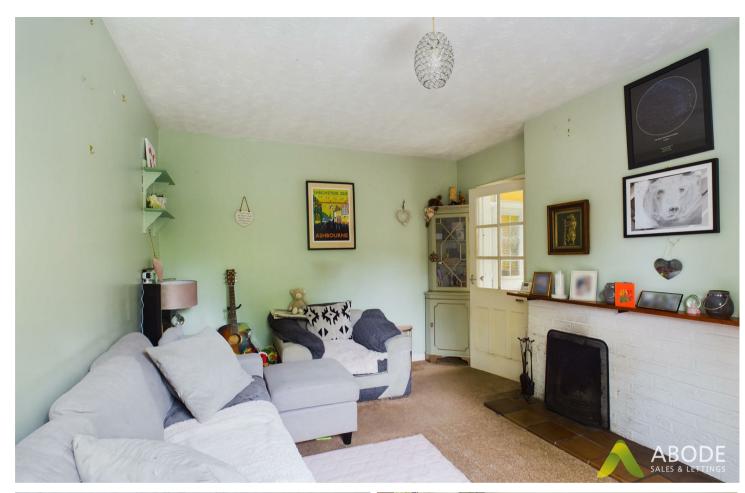

## LOUNGE

13'6 x 10'7

Brick fireplace with quarry tiled hearth and space for open fire, radiator and window onto the garden.

RECEPTION ROOM/BEDROOM 4 I4'5 x I0'6 Window to the front and radiator.

SHOWER ROOM Shower cubicle, low flush wc, wash hand basin, radiator and window.