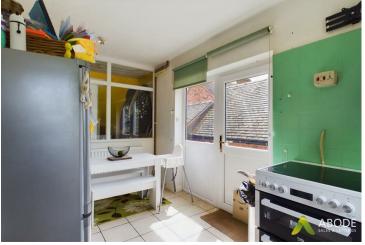

#### KITCHEN DINER I4'8" x 9'2"

Fitted units with work surfaces and a sink and drainer unit. Plumbing and space for a washing machine, spaces for a cooker and fridge freezer, windows to the rear and side, Door to the garden and lounge.