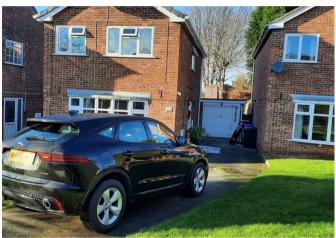

### OUTSIDE

The property offers off road parking to the front elevation for several vehicles with driveway to the side of the property leading to a single detached garage and gated access to an established rear garden with paved patio and lawn.