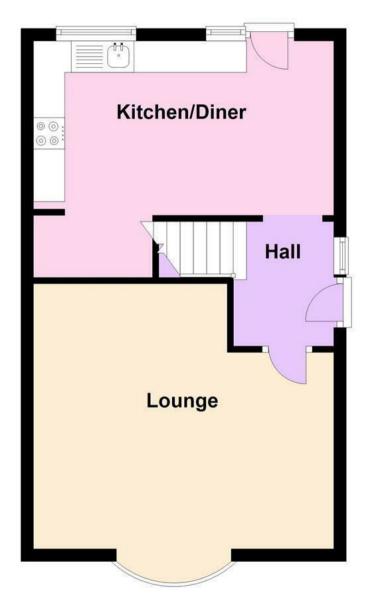

#### **ACCOMMODATION**

Double glazed side entrance door with matching side panel leading to:

#### **ENTRANCE HALLWAY**

With tiled floor, single radiator, staircase rising up to the first floor accommodation and internal oak doors leading off to:

#### **LOUNGE**

With single radiator, UPVC double glazed bay window to the front elevation, an additional stylish upright radiator and coving to ceiling.

#### **DINING KITCHEN**

A modern fitted dining kitchen incorporating a stainless steel single drainer sink unit, a selection of white gloss fronted base cupboard and drawers, eye level wall units, NEFF integrated five ring gas hob with extractor hood above, NEFF built in single oven, integrated fridge, integrated slimline dishwasher, integrated washing machine, a useful under stairs storage recess housing fridge freezer space, upright radiator, LED spotlights to ceiling and UPV double glazed windows and doors leading out onto the rear garden.

# **Ground Floor**