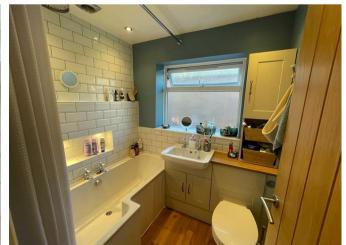

## **BATHROOM**

with low level WC, hand wash basin with storage cupboard below, P shaped shower bath with central taps and shower over, complimentary tiling to walls, UPVC double glazed window and radiator.