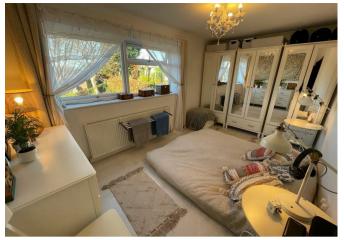

## **MASTER BEDROOM**

With a UPVC double glazed window to the rear elevation and single radiator.

### **BEDROOM TWO**

With a UPVC double glazed window and radiator.

## **BEDROOM THREE**

With a UPVC double glazed window and radiator.