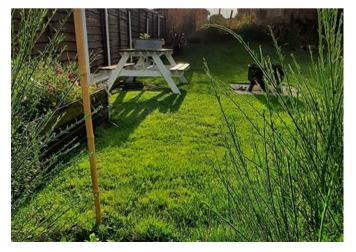

### OUTSIDE

The property offers off road parking to the front elevation for several vehicles with driveway to the side of the property leading to a single detached garage and gated access to an established rear garden with paved patio and lawn.