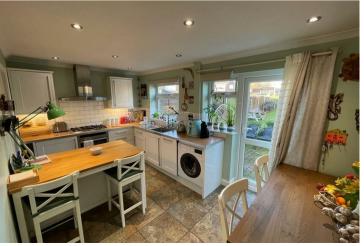

#### **DINING KITCHEN**

A modern fitted dining kitchen incorporating a stainless steel single drainer sink unit, a selection of white gloss fronted base cupboard and drawers, eye level wall units, NEFF integrated five ring gas hob with extractor hood above, NEFF built in single oven, integrated fridge, integrated slimline dishwasher, integrated washing machine, a useful under stairs storage recess housing fridge freezer space, upright radiator, LED spotlights to ceiling and UPV double glazed windows and doors leading out onto the rear garden.