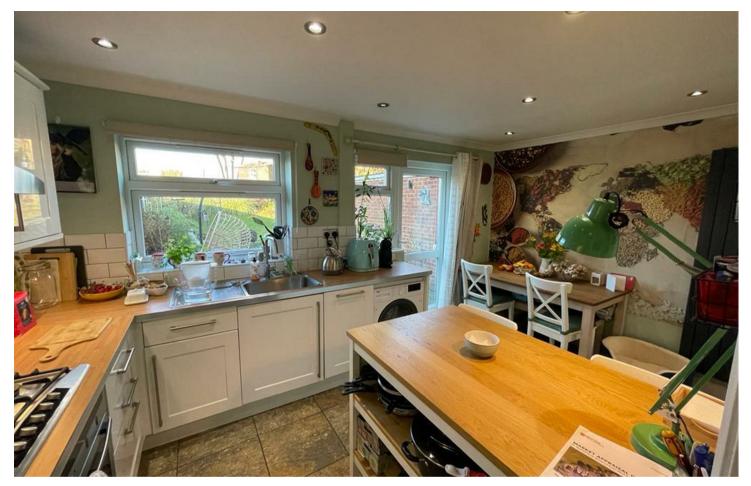

#### **DINING KITCHEN**

A modern fitted dining kitchen incorporating a stainless steel single drainer sink unit, a selection of white gloss fronted base cupboard and drawers, eye level wall units, NEFF integrated five ring gas hob with extractor hood above, NEFF built in single oven, integrated fridge, integrated slimline dishwasher, integrated washing machine, a useful under stairs storage recess housing fridge freezer space, upright radiator, LED spotlights to ceiling and UPV double glazed windows and doors leading out onto the rear garden.