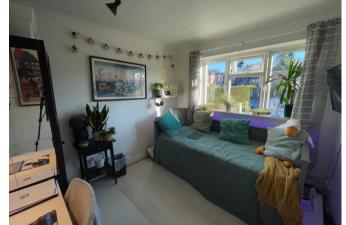

#### **LOUNGE**

With single radiator, UPVC double glazed bay window to the front elevation, an additional stylish upright radiator and coving to ceiling.