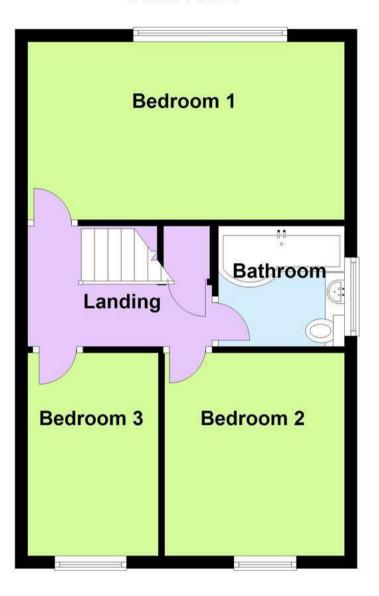

#### FIRST FLOOR LANDING

With access to loft space with drop down ladder, airing cupboard and doors leading off to:

## **MASTER BEDROOM**

With a UPVC double glazed window to the rear elevation and single radiator.

### **BEDROOM TWO**

With a UPVC double glazed window and radiator.

## **BEDROOM THREE**

With a UPVC double glazed window and radiator.

## **BATHROOM**

with low level WC, hand wash basin with storage cupboard below, P shaped shower bath with central taps and shower over, complimentary tiling to walls, UPVC double glazed window and radiator.

# **First Floor**