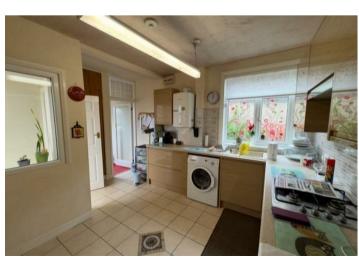

### Kitchen

With a selection of matching wall and base units having a roll edge preparation work surface, one and a half bowl sink with mixer tap and drainer, space for washing machine and fridge, electric oven and four ring gas hob, double glazed window to the side elevation and a wall mounted gas boiler.