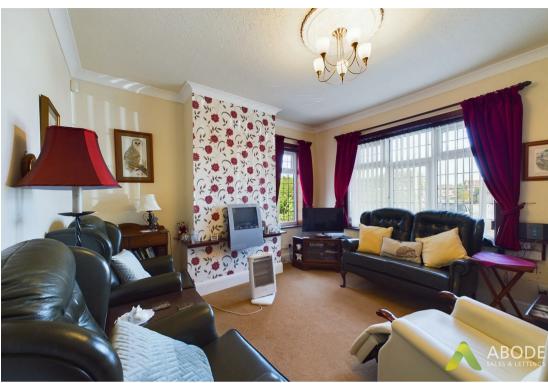

# Living Room

With central heating radiator, double glazed windows to the side and front elevation and coving to ceiling.