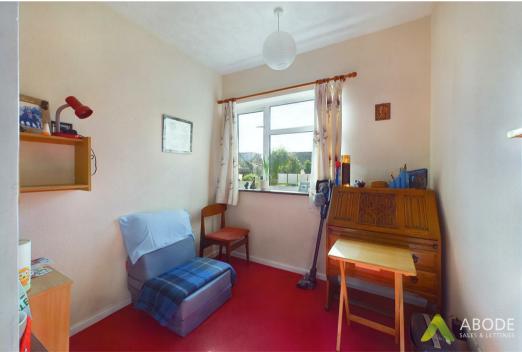

### **Bedroom Three**

With central heating radiator and a double glazed window to the rear elevation.