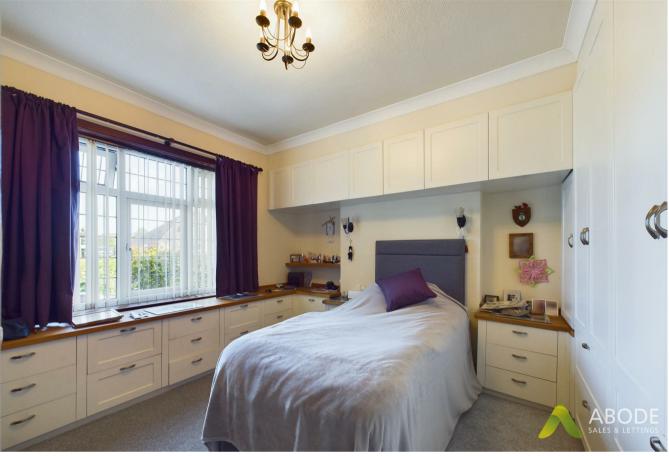

#### Master Bedroom

With a selection of fitted wardrobes, central heating radiator and a double glazed window to the front elevation.