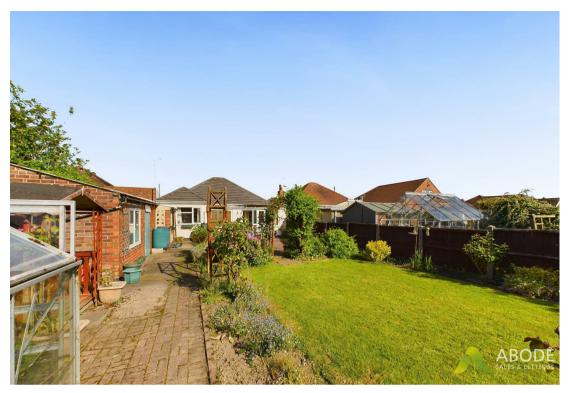

#### Outside

The outside of the property to the front elevation offers a driveway providing parking facility with gates leading to the rear garden and garage. The rear elevation offers block paved patio area ideal for seating and a laid to lawn garden which is enclosed via timber fencing.