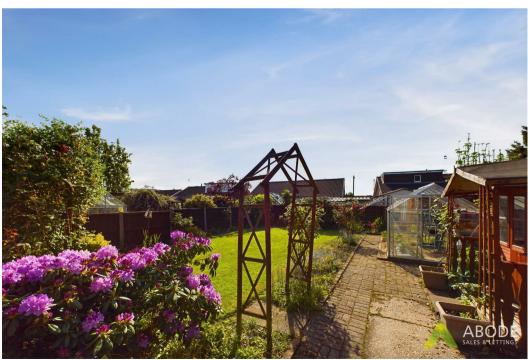

#### Outside

The outside of the property to the front elevation offers a driveway providing parking facility with gates leading to the rear garden and garage. The rear elevation offers block paved patio area ideal for seating and a laid to lawn garden which is enclosed via timber fencing.