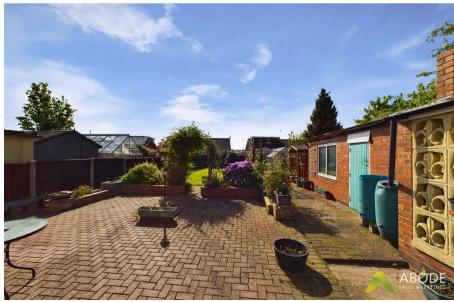

#### Outside

The outside of the property to the front elevation offers a driveway providing parking facility with gates leading to the rear garden and garage. The rear elevation offers block paved patio area ideal for seating and a laid to lawn garden which is enclosed via timber fencing.