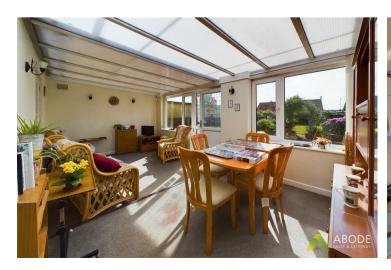

# Conservatory

With double glazed windows to the rear elevation and a double glazed door leading out onto the garden.