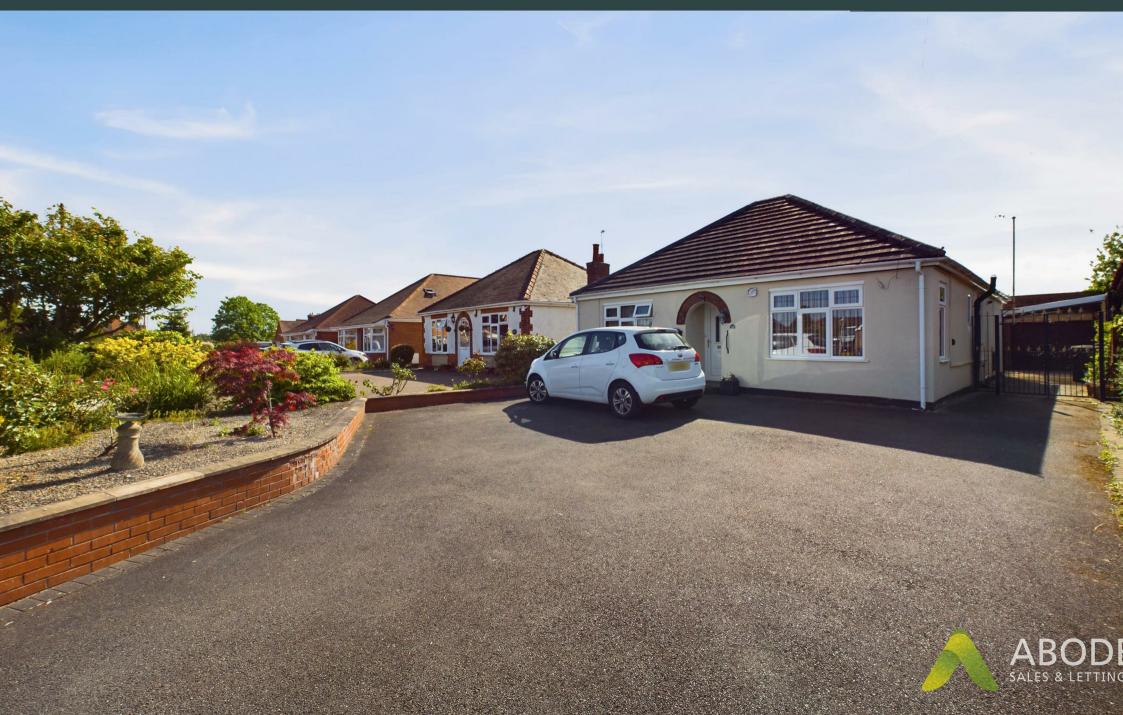

A well presented three bedroom detached bungalow, situated within the heart of Stretton, having good access to a range of local amenities and transport links. The property benefits from a modern kitchen, shower room, good sized conservatory, landscaped garden, driveway providing parking facility and a detached garage. Viewing is highly recommended strictly via appointment only.

#### Outside

The outside of the property to the front elevation offers a driveway providing parking facility with gates leading to the rear garden and garage. The rear elevation offers block paved patio area ideal for seating and a laid to lawn garden which is enclosed via timber fencing.