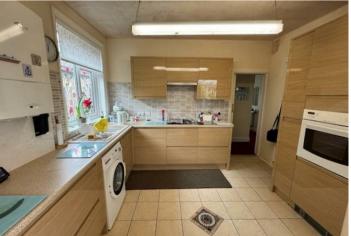

### Kitchen

With a selection of matching wall and base units having a roll edge preparation work surface, one and a half bowl sink with mixer tap and drainer, space for washing machine and fridge, electric oven and four ring gas hob, double glazed window to the side elevation and a wall mounted gas boiler.