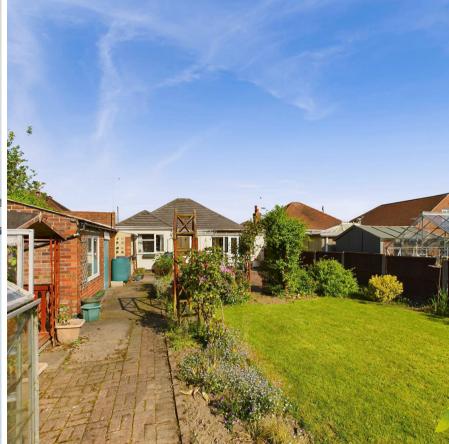

#### Outside

The outside of the property to the front elevation offers a driveway providing parking facility with gates leading to the rear garden and garage. The rear elevation offers block paved patio area ideal for seating and a laid to lawn garden which is enclosed via timber fencing.