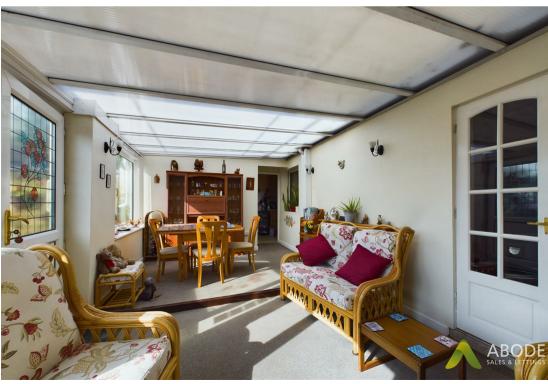

# Conservatory

With double glazed windows to the rear elevation and a double glazed door leading out onto the garden.