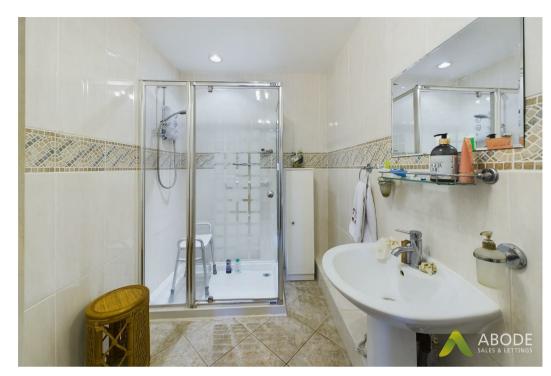

#### **Shower Room**

With a two piece suite comprising: wash hand basin with mixer tap, heated ladder towel rail, tiled walls and tiled flooring and an electric extractor fan.