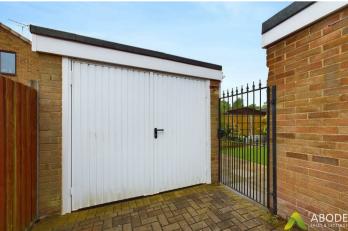

The front garden is primarily laid to lawn with well-stocked borders. A block-paved driveway offers ample parking, extending to the side of the bungalow and leading to the detached garage, which is equipped with power points, lighting, and a side-facing window.