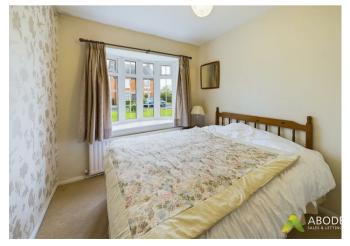

#### Bedroom One

With a UPVC double glazed window to the rear elevation, central heating radiator, TV aerial point and a range of builtin fitted wardrobes comprising of hanging rails and shelving.

#### Bedroom Two

With a UPVC double glazed bay window to the front elevation and central heating radiator..