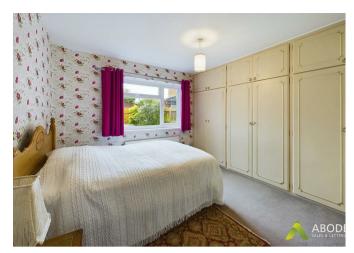

#### Bedroom One

With a UPVC double glazed window to the rear elevation, central heating radiator, TV aerial point and a range of builtin fitted wardrobes comprising of hanging rails and shelving.

#### Bedroom Two

With a UPVC double glazed bay window to the front elevation and central heating radiator..