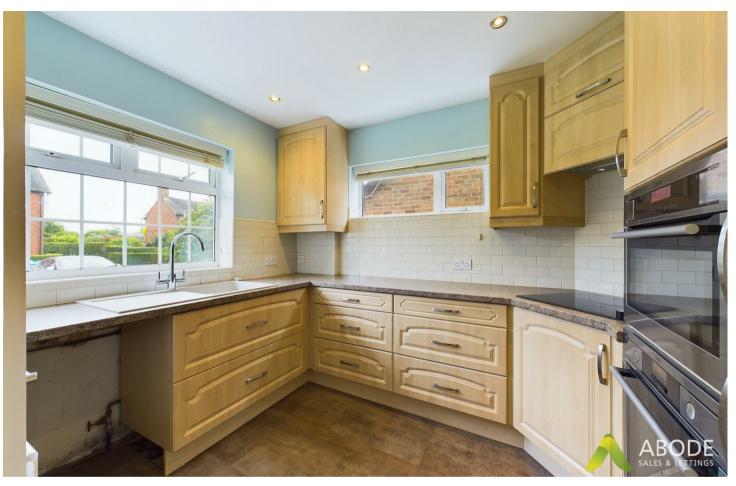

#### Kitchen

With 2x UPVC double glazed windows to front and side elevations, central heating radiator, the kitchen features a range of matching base and eye level storage cupboard and drawers with drop edge preparation work surfaces and tiling surrounding. A range of integrated appliances includes fridge, freezer, oven/grill, microwave combi cooker, four ring electric hob with built-in extractor, composite sink and drainer with mixer tap, plumbing space for freestanding undercounter white goods, carbon monoxide detector, spotlighting to ceiling and in housing is the Worcester Bosch combination gas boiler.