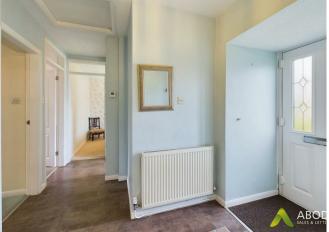

### Hallway

With a double glazed composite front entry door leading into, central heating radiator, thermostat, access into loft space via loft hatch, built in double storage cupboard with shelving, doorbell chime, telephone socket, internal doors leading to: