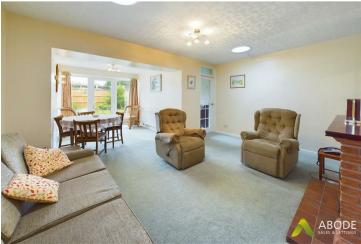

#### Lounge

With a UPVC double glazed window to the side elevation, focal point electric fireplace with brick surround, tiled hearth and timber mantle, TV aerial point, opening leading to the extended dining area which comprises of a UPVC double glazed door leading into the rear garden with two adjoining UPVC double glazed units, central heating radiator, internal door leads to:

#### Study

A room which could used for a multitude of purposes to the discerning buyer, currently utilised at a study but could also be utilised as a separate bedroom. The room comprises of a UPVC glazed window to the rear elevation and central heating radiator.