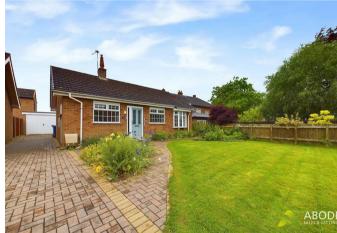

## Outside

The rear features a pleasant, westerly-facing, low-maintenance enclosed garden. This space includes a natural stone paved patio and seating area, ideal for entertaining, along with an artificial lawn and raised borders filled with various shrubs. A wrought iron gate provides access to the side of the property.

The front garden is primarily laid to lawn with well-stocked borders. A block-paved driveway offers ample parking, extending to the side of the bungalow and leading to the detached garage, which is equipped with power points, lighting, and a side-facing window.