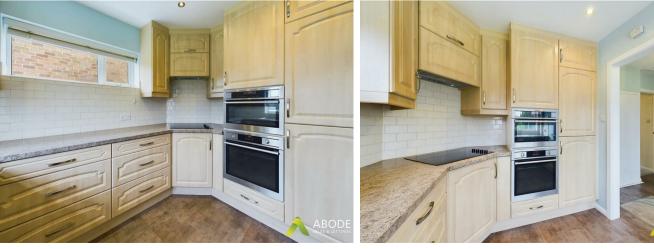

#### Kitchen

With 2x UPVC double glazed windows to front and side elevations, central heating radiator, the kitchen features a range of matching base and eye level storage cupboard and drawers with drop edge preparation work surfaces and tiling surrounding. A range of integrated appliances includes fridge, freezer, oven/grill, microwave combi cooker, four ring electric hob with built-in extractor, composite sink and drainer with mixer tap, plumbing space for freestanding undercounter white goods, carbon monoxide detector, spotlighting to ceiling and in housing is the Worcester Bosch combination gas boiler.