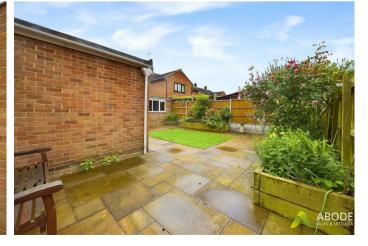

## Outside

The rear features a pleasant, westerly-facing, low-maintenance enclosed garden. This space includes a natural stone paved patio and seating area, ideal for entertaining, along with an artificial lawn and raised borders filled with various shrubs. A wrought iron gate provides access to the side of the property.