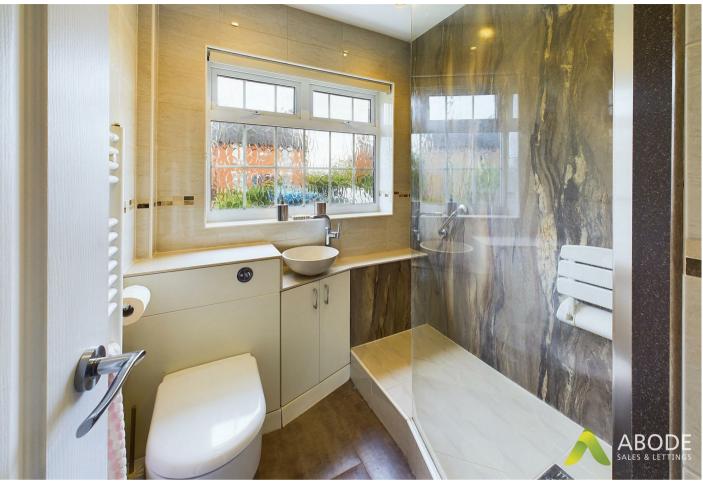

#### Shower Room

With a UPVC double glazed frosted glass window to the front elevation, featuring a three-piece shower room suite comprising of low level WC, wash hand basin with mixer tap, walk in shower cubicle with glass screen and PVC panelling to wall coverings, heated towel radiator, tiling to wall coverings , spotlighting to ceiling and extractor fan.