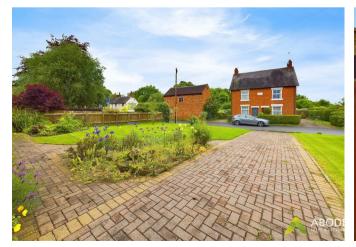

The front garden is primarily laid to lawn with well-stocked borders. A block-paved driveway offers ample parking, extending to the side of the bungalow and leading to the detached garage, which is equipped with power points, lighting, and a side-facing window.