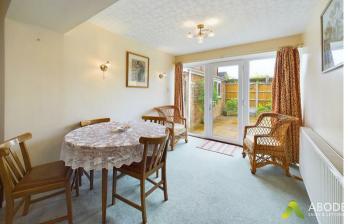

#### Lounge

With a UPVC double glazed window to the side elevation, focal point electric fireplace with brick surround, tiled hearth and timber mantle, TV aerial point, opening leading to the extended dining area which comprises of a UPVC double glazed door leading into the rear garden with two adjoining UPVC double glazed units, central heating radiator, internal door leads to: