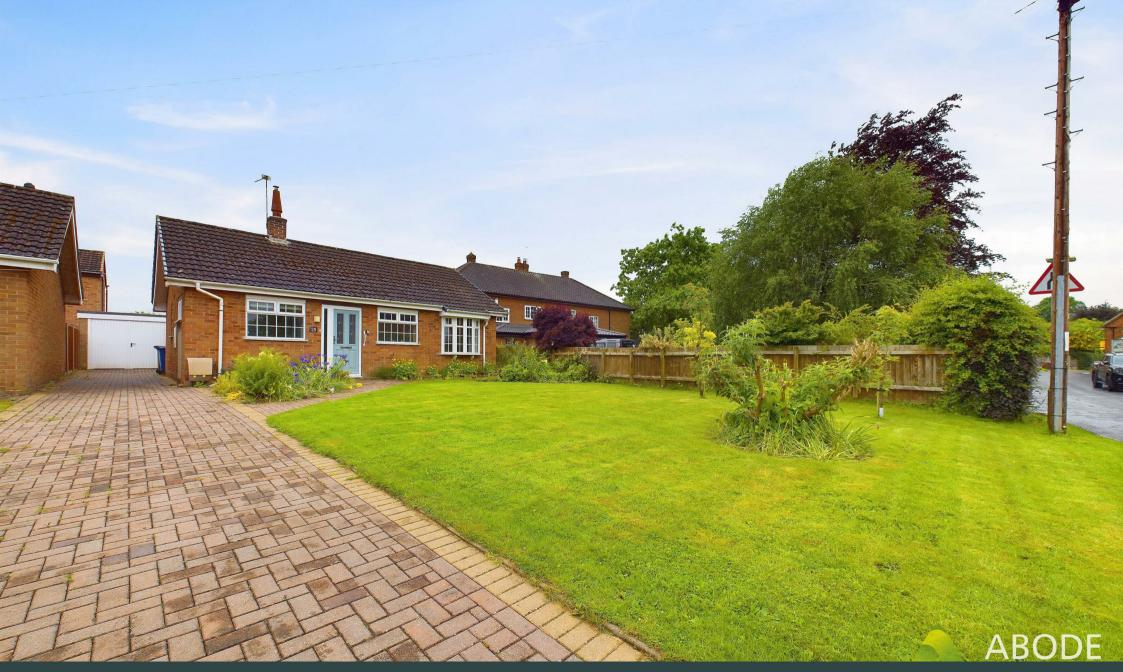

Church Lane, Marchington, Staffordshire, STI4 8LJ Offers In The Region Of £300,000

https://www.abodemidlands.co.uk

\*\* NO CHAIN \*\* DETACHED BUNGALOW IN THE HEART OF MARCHINGTON \*\* GARAGE \*\* EXTENDED ACCOMMODATION \*\* 360 TOUR \*\*

The front garden is primarily laid to lawn with well-stocked borders. A block-paved driveway offers ample parking, extending to the side of the bungalow and leading to the detached garage, which is equipped with power points, lighting, and a side-facing window.