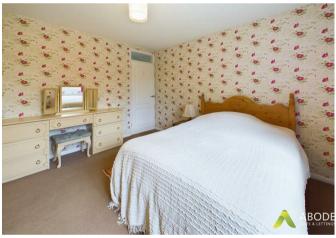

#### Bedroom One

With a UPVC double glazed window to the rear elevation, central heating radiator, TV aerial point and a range of builtin fitted wardrobes comprising of hanging rails and shelving.

#### Bedroom Two

With a UPVC double glazed bay window to the front elevation and central heating radiator..