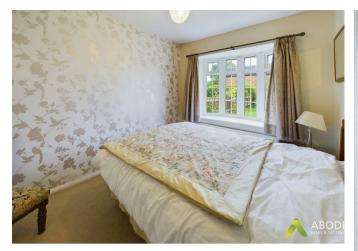

#### Bedroom Two

With a UPVC double glazed bay window to the front elevation and central heating radiator..