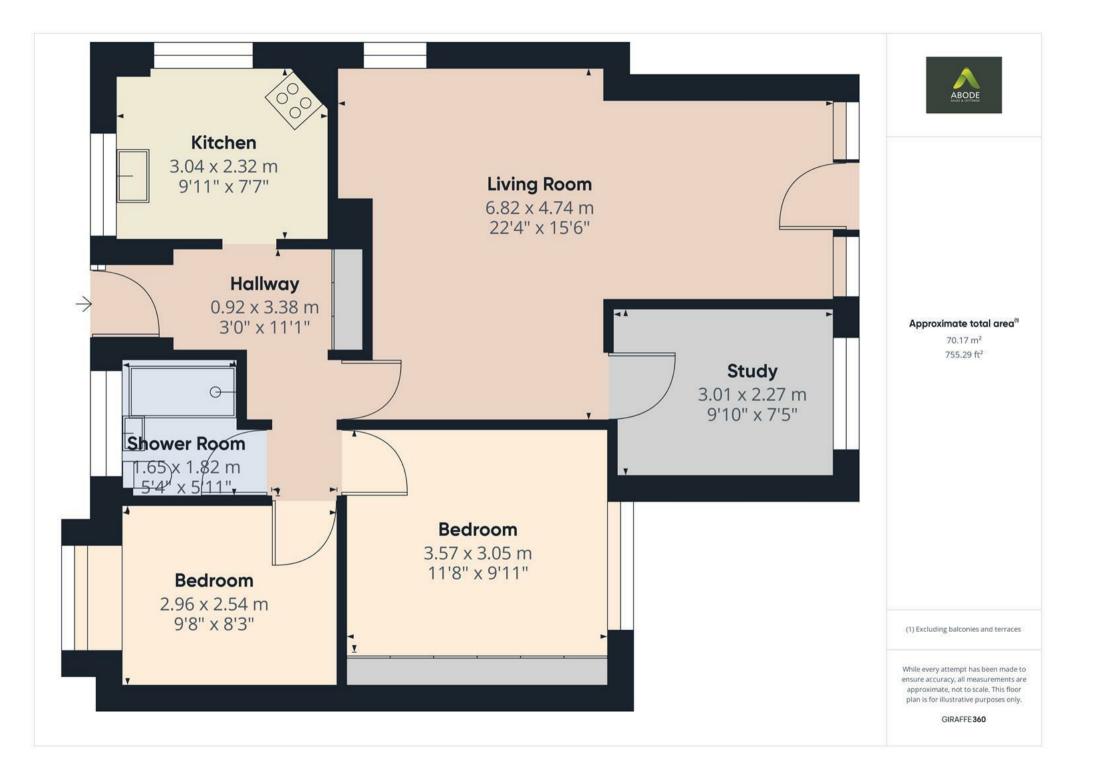

For sale with no upward chain, viewing this lovely detached home is highly recommended to appreciate its spacious rooms, excellent condition, delightful plot, and prime village location. In brief the property comprises hallway, kitchen, extended lounge/diner, study, two double bedrooms and refitted shower room.

### Hallway

With a double glazed composite front entry door leading into, central heating radiator, thermostat, access into loft space via loft hatch, built in double storage cupboard with shelving, doorbell chime, telephone socket, internal doors leading to:

#### Kitchen

With 2x UPVC double glazed windows to front and side elevations, central heating radiator, the kitchen features a range of matching base and eye level storage cupboard and drawers with drop edge preparation work surfaces and tiling surrounding. A range of integrated appliances includes fridge, freezer, oven/grill, microwave combi cooker, four ring electric hob with built-in extractor, composite sink and drainer with mixer tap, plumbing space for freestanding undercounter white goods, carbon monoxide detector, spotlighting to ceiling and in housing is the Worcester Bosch combination gas boiler.

#### Lounge

With a UPVC double glazed window to the side elevation, focal point electric fireplace with brick surround, tiled hearth and timber mantle, TV aerial point, opening leading to the extended dining area which comprises of a UPVC double glazed door leading into the rear garden with two adjoining UPVC double glazed units, central heating radiator, internal door leads to:

#### Study

A room which could used for a multitude of purposes to the discerning buyer, currently utilised at a study but could also be utilised as a separate bedroom. The room comprises of a UPVC glazed window to the rear elevation and central heating radiator.

#### Shower Room

With a UPVC double glazed frosted glass window to the front elevation, featuring a three-piece shower room suite comprising of low level WC, wash hand basin with mixer tap, walk in shower cubicle with glass screen and PVC panelling to wall coverings, heated towel radiator, tiling to wall coverings , spotlighting to ceiling and extractor fan.

#### Bedroom One

With a UPVC double glazed window to the rear elevation, central heating radiator, TV aerial point and a range of builtin fitted wardrobes comprising of hanging rails and shelving.

#### Bedroom Two

With a UPVC double glazed bay window to the front elevation and central heating radiator..