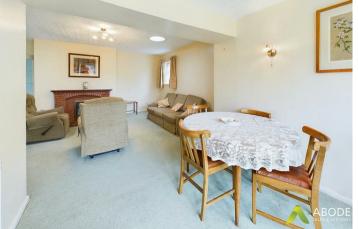

#### Lounge

With a UPVC double glazed window to the side elevation, focal point electric fireplace with brick surround, tiled hearth and timber mantle, TV aerial point, opening leading to the extended dining area which comprises of a UPVC double glazed door leading into the rear garden with two adjoining UPVC double glazed units, central heating radiator, internal door leads to: