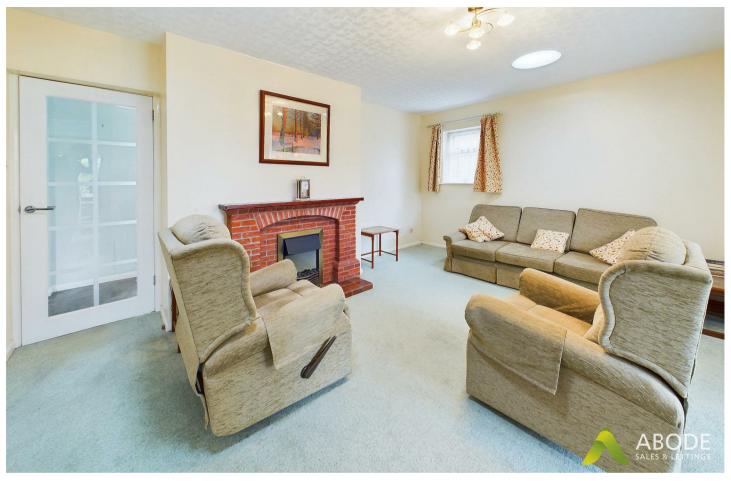

#### Lounge

With a UPVC double glazed window to the side elevation, focal point electric fireplace with brick surround, tiled hearth and timber mantle, TV aerial point, opening leading to the extended dining area which comprises of a UPVC double glazed door leading into the rear garden with two adjoining UPVC double glazed units, central heating radiator, internal door leads to: