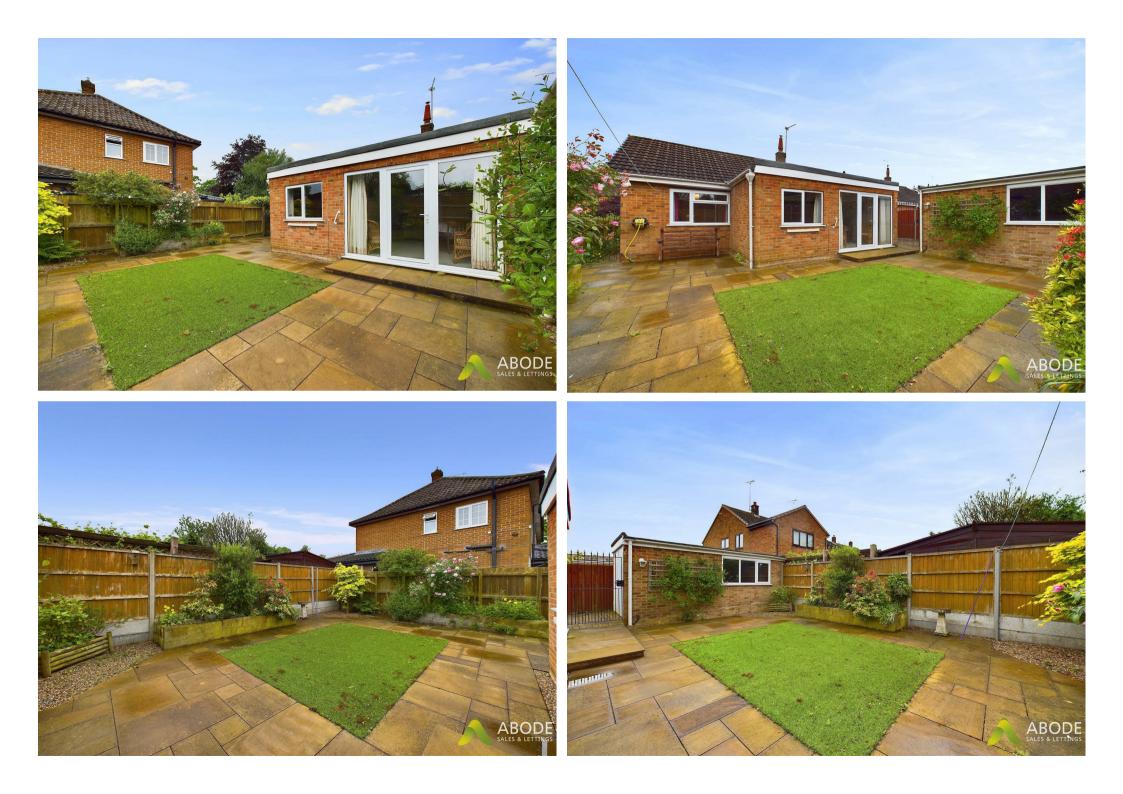

## Outside

The rear features a pleasant, westerly-facing, low-maintenance enclosed garden. This space includes a natural stone paved patio and seating area, ideal for entertaining, along with an artificial lawn and raised borders filled with various shrubs. A wrought iron gate provides access to the side of the property.

The front garden is primarily laid to lawn with well-stocked borders. A block-paved driveway offers ample parking, extending to the side of the bungalow and leading to the detached garage, which is equipped with power points, lighting, and a side-facing window.