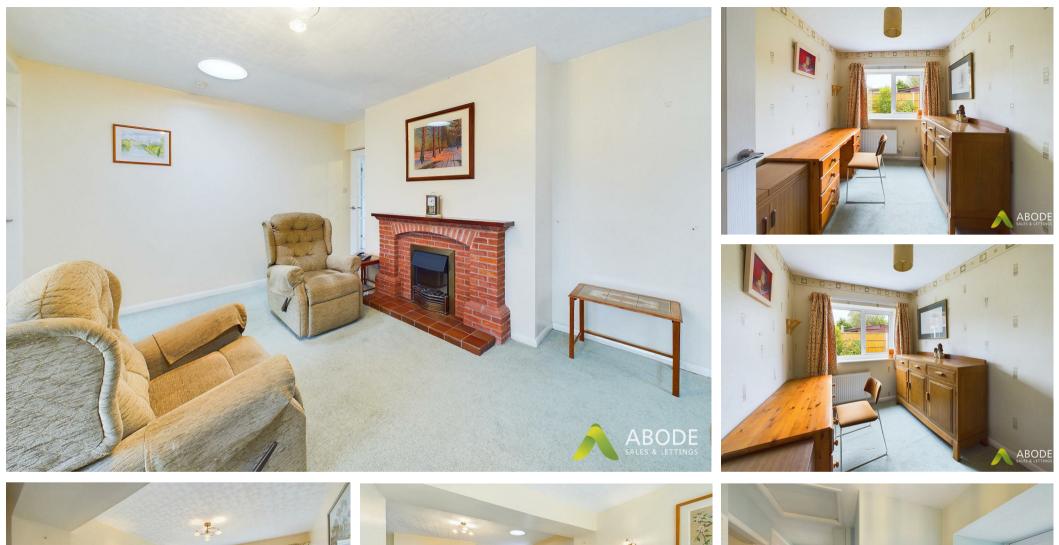

#### Lounge

With a UPVC double glazed window to the side elevation, focal point electric fireplace with brick surround, tiled hearth and timber mantle, TV aerial point, opening leading to the extended dining area which comprises of a UPVC double glazed door leading into the rear garden with two adjoining UPVC double glazed units, central heating radiator, internal door leads to:

#### Study

A room which could used for a multitude of purposes to the discerning buyer, currently utilised at a study but could also be utilised as a separate bedroom. The room comprises of a UPVC glazed window to the rear elevation and central heating radiator.

#### Bedroom One

With a UPVC double glazed window to the rear elevation, central heating radiator, TV aerial point and a range of builtin fitted wardrobes comprising of hanging rails and shelving.

#### Bedroom Two

With a UPVC double glazed bay window to the front elevation and central heating radiator..