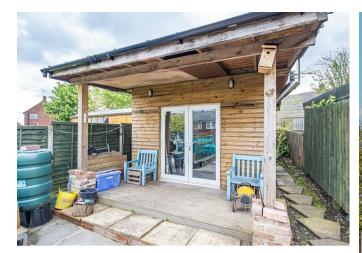

#### Outside

Located to the rear of the plot is a detached outbuilding which is of concrete block construction, timber clad with a pitched roof and with UPVC double glazed French doors to the front elevation. The garden room features a multitude of purposes to a discerning buyer which could include outside home office, workspace or storeroom. Building has power supply, electrical sockets, LAN cabling for Internet connection and a log burning fireplace. Situated to the behind the garden room is a further storage area.

## **Garden Room**