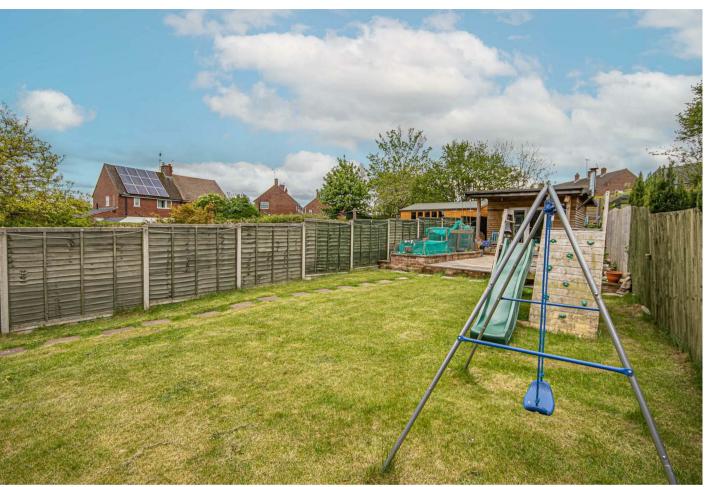

The garden itself is mainly lawn throughout with a paved pathway to the raised patio. with bordering soil beds. The garden is enclosed by timber fence panels with concrete posts. Located to the rear of the property is a large extended paved entertaining patio. The rear garden benefits from a south facing aspect allowing for all day sun.