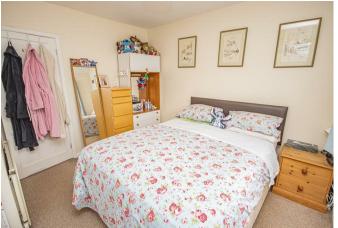

#### **Bedroom One**

With 2x UPVC double glazed windows to the rear elevation and central heating radiator

#### **Bedroom Two**

With a UPVC double closed window to the rear elevation and central heating radiator

#### **Bedroom Three**

With a UPVC double closed window to the front elevation and central heating radiator