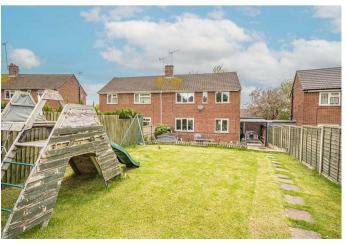

The garden itself is mainly lawn throughout with a paved pathway to the raised patio. with bordering soil beds. The garden is enclosed by timber fence panels with concrete posts. Located to the rear of the property is a large extended paved entertaining patio. The rear garden benefits from a south facing aspect allowing for all day sun.