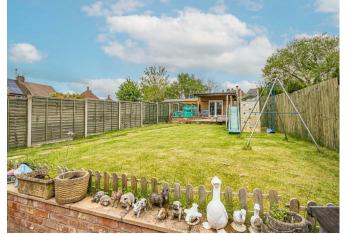

The garden itself is mainly lawn throughout with a paved pathway to the raised patio. with bordering soil beds. The garden is enclosed by timber fence panels with concrete posts. Located to the rear of the property is a large extended paved entertaining patio. The rear garden benefits from a south facing aspect allowing for all day sun.