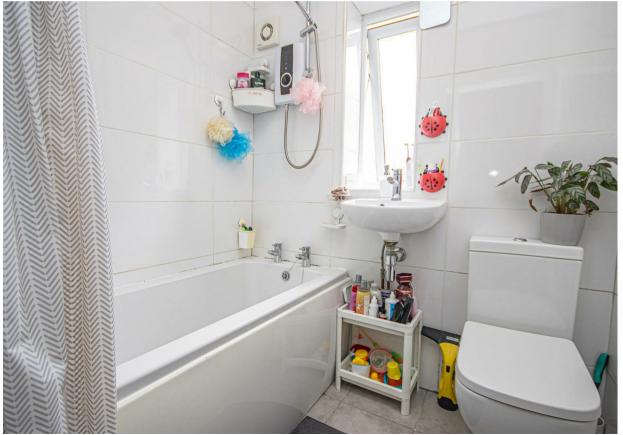

#### Bathroom

With a UPVC double glazed frosted glass window to the side elevation, featuring a three-piece bathroom suites comprising of low-level WC, floating wash hand basin with mixer tap and panel bath unit with electric shower over, tiling to wall coverings, heated towel radiator and extractor fan.