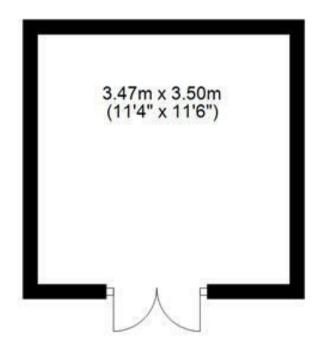

#### Outside

Located to the rear of the plot is a detached outbuilding which is of concrete block construction, timber clad with a pitched roof and with UPVC double glazed French doors to the front elevation. The garden room features a multitude of purposes to a discerning buyer which could include outside home office, workspace or storeroom. Building has power supply, electrical sockets, LAN cabling for Internet connection and a log burning fireplace. Situated to the behind the garden room is a further storage area.

## **Garden Room**