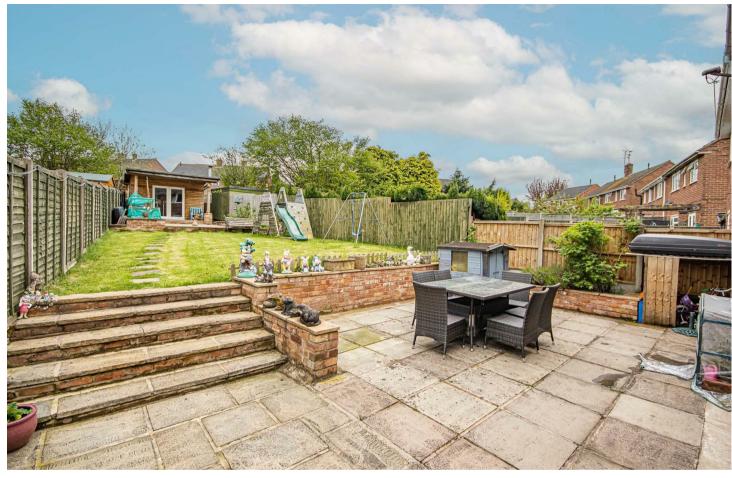

#### Outside

Located to the rear of the plot is a detached outbuilding which is of concrete block construction, timber clad with a pitched roof and with UPVC double glazed French doors to the front elevation. The garden room features a multitude of purposes to a discerning buyer which could include outside home office, workspace or storeroom. Building has power supply, electrical sockets, LAN cabling for Internet connection and a log burning fireplace. Situated to the behind the garden room is a further storage area.

The garden itself is mainly lawn throughout with a paved pathway to the raised patio. with bordering soil beds. The garden is enclosed by timber fence panels with concrete posts. Located to the rear of the property is a large extended paved entertaining patio. The rear garden benefits from a south facing aspect allowing for all day sun.