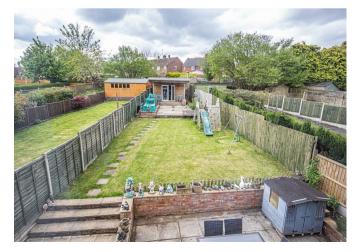

#### Outside

Located to the rear of the plot is a detached outbuilding which is of concrete block construction, timber clad with a pitched roof and with UPVC double glazed French doors to the front elevation. The garden room features a multitude of purposes to a discerning buyer which could include outside home office, workspace or storeroom. Building has power supply, electrical sockets, LAN cabling for Internet connection and a log burning fireplace. Situated to the behind the garden room is a further storage area.

The garden itself is mainly lawn throughout with a paved pathway to the raised patio. with bordering soil beds. The garden is enclosed by timber fence panels with concrete posts. Located to the rear of the property is a large extended paved entertaining patio. The rear garden benefits from a south facing aspect allowing for all day sun.