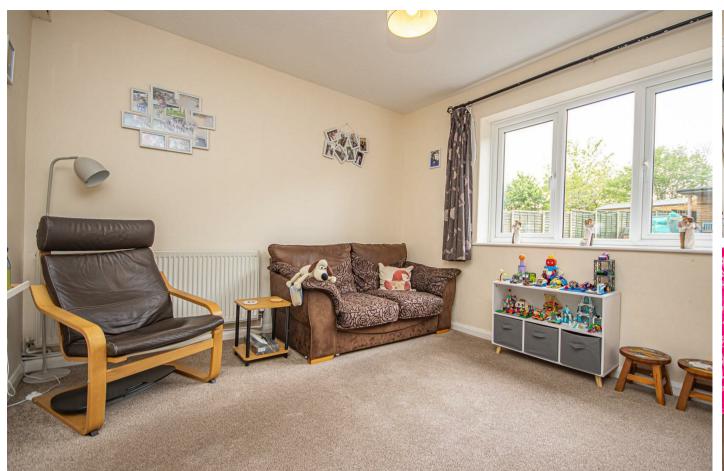

#### Lounge

With a UPVC double glazed window to the rear elevation, focal point fireplace, TV aerial point and central heating radiator.