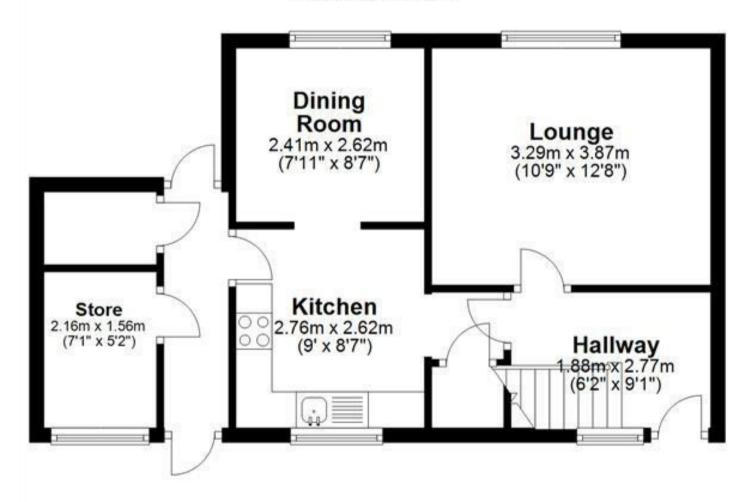

#### Hallway

With a double glazed composite from entry door leading into, UPVC double glazed window to the front elevation, electrical distribution board, central heating radiator, smoke alarm, internal doors lead to:

#### Lounge

With a UPVC double glazed window to the rear elevation, focal point fireplace, TV aerial point and central heating radiator.

#### Kitchen

With a UPVC double glazed window to the front elevation, the kitchen features range of matching base and eye level storage cupboard and drawers with preparation work surfaces and a range of integrated appliances including a stainless steel sink with mixer tap, four ring gas hob with grill and oven, plumbing space and free standard space for further white goods, in housing is the Worcester Bosch central heating gas boiler and a central heating radiator, useful stairs pantry cupboard with eye level shelving and UPVC double glazed window to the front elevation.

#### **Dining Room**

With a UPVC double glazed window to the rear elevation and central heating radiator.

### **Ground Floor**

Please use as a guide to layout only. They are not intended to be to scale. Property of Abode Anderson-Dixon. Burton-Uttoxetter-Ashbourne Plan produced using PlanUp.