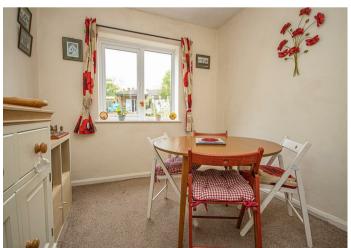

#### **Dining Room**

With a UPVC double glazed window to the rear elevation and central heating radiator.