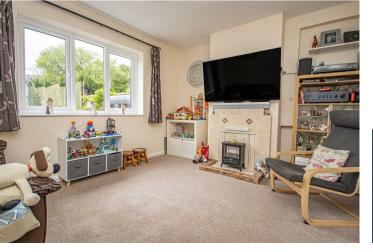

#### Lounge

With a UPVC double glazed window to the rear elevation, focal point fireplace, TV aerial point and central heating radiator.