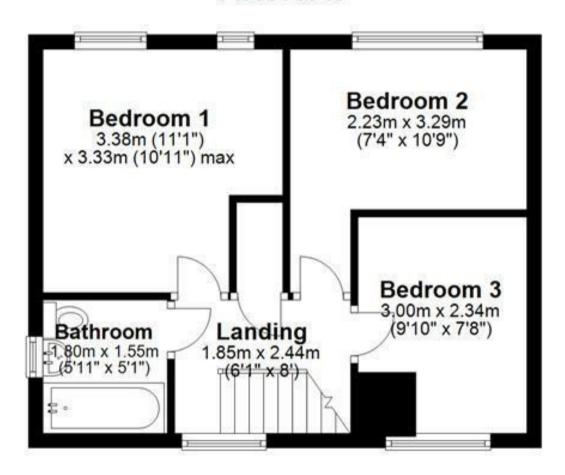

#### Landing

With a UPVC window to the front elevation, access into space via loft hatch and built-in air cupboard. Internal doors leading to;

#### **Bedroom One**

With 2x UPVC double glazed windows to the rear elevation and central heating radiator

#### **Bedroom Two**

With a UPVC double closed window to the rear elevation and central heating radiator

#### **Bedroom Three**

With a UPVC double closed window to the front elevation and central heating radiator

#### Bathroom

With a UPVC double glazed frosted glass window to the side elevation, featuring a three-piece bathroom suites comprising of low-level WC, floating wash hand basin with mixer tap and panel bath unit with electric shower over, tiling to wall coverings, heated towel radiator and extractor fan.