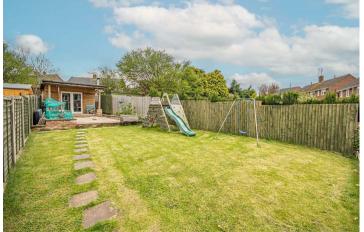

#### Outside

Located to the rear of the plot is a detached outbuilding which is of concrete block construction, timber clad with a pitched roof and with UPVC double glazed French doors to the front elevation. The garden room features a multitude of purposes to a discerning buyer which could include outside home office, workspace or storeroom. Building has power supply, electrical sockets, LAN cabling for Internet connection and a log burning fireplace. Situated to the behind the garden room is a further storage area.

The garden itself is mainly lawn throughout with a paved pathway to the raised patio. with bordering soil beds. The garden is enclosed by timber fence panels with concrete posts. Located to the rear of the property is a large extended paved entertaining patio. The rear garden benefits from a south facing aspect allowing for all day sun.