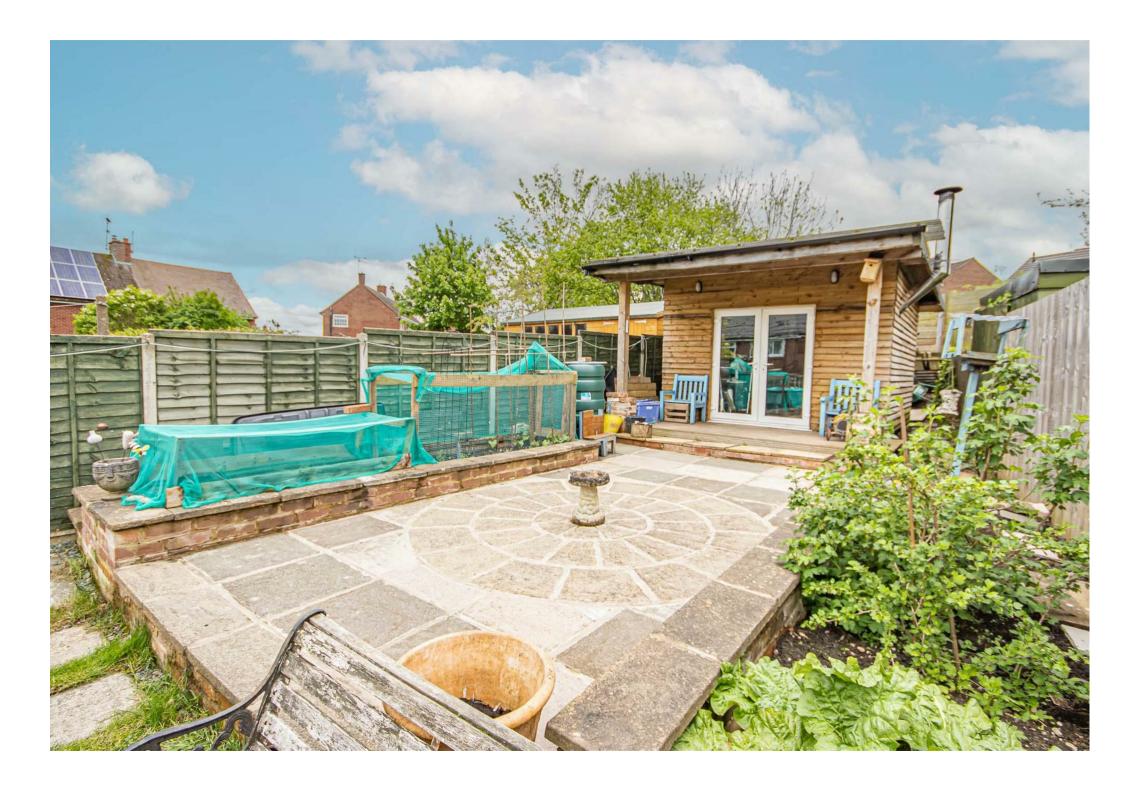

#### Outside

Located to the rear of the plot is a detached outbuilding which is of concrete block construction, timber clad with a pitched roof and with UPVC double glazed French doors to the front elevation. The garden room features a multitude of purposes to a discerning buyer which could include outside home office, workspace or storeroom. Building has power supply, electrical sockets, LAN cabling for Internet connection and a log burning fireplace. Situated to the behind the garden room is a further storage area.

## **Garden Room**