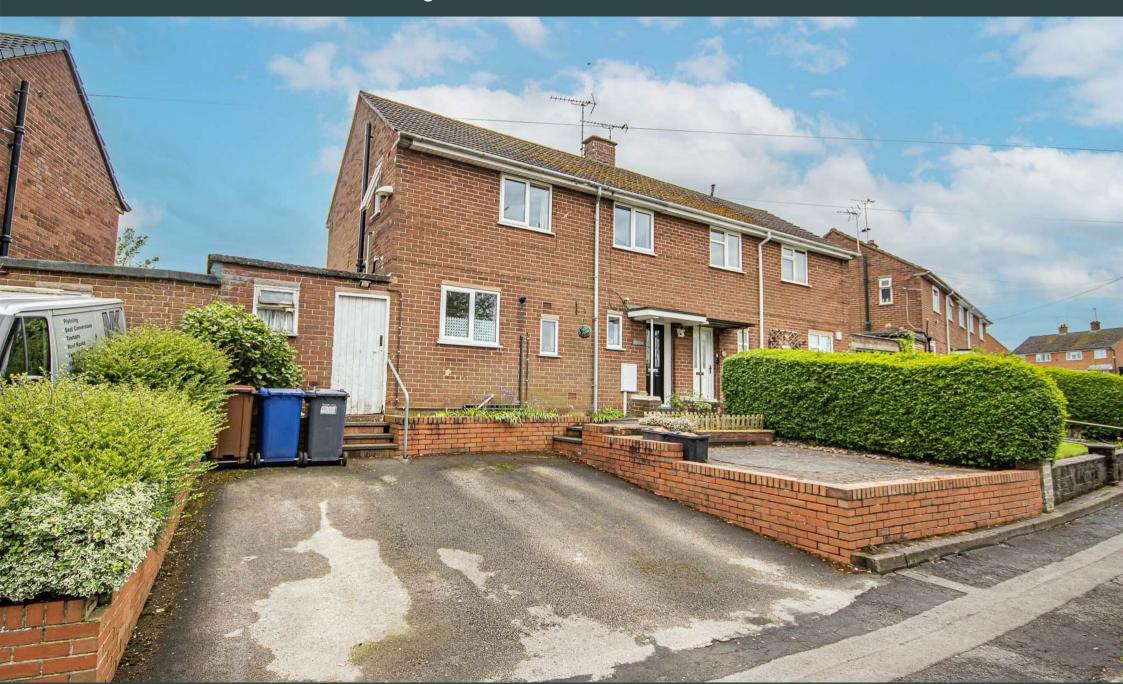

# Bentley Road, Uttoxeter, Staffordshire, STI4 7EF Offers In The Region Of £220,000

\* \* \*OPEN DAY, SATURDAY 6TH JULY - I0AM - 2PM, NO APPOINTMENT NECESSARY \* \* \*

\*\* SPACIOUS THREE-BEDROOM SEMI-DETACHED

HOME \*\* GARDEN ROOM \*\* GAS CENTRAL HEATING

\*\* UPVC DOUBLE GLAZING \*\*

Nestled on a generous plot, this three-bedroom semidetached residence offers a welcoming entrance, cozy lounge, well-equipped kitchen, dining room, ground floor outbuildings with ample storage/utility space, three bedrooms and a family bathroom. Outside, a front double width driveway ensures convenient offroad parking, while the large rear gardens boast lush lawns and inviting patio spaces.

Conveniently located for easy access to local amenities such as shops, schools, and leisure facilities, the property also enjoys swift connections to the A50 and major road networks.

Viewings are strictly by appointment and highly recommended to fully appreciate the quality of this home. Contact Abode Estate Agents to schedule your viewing.