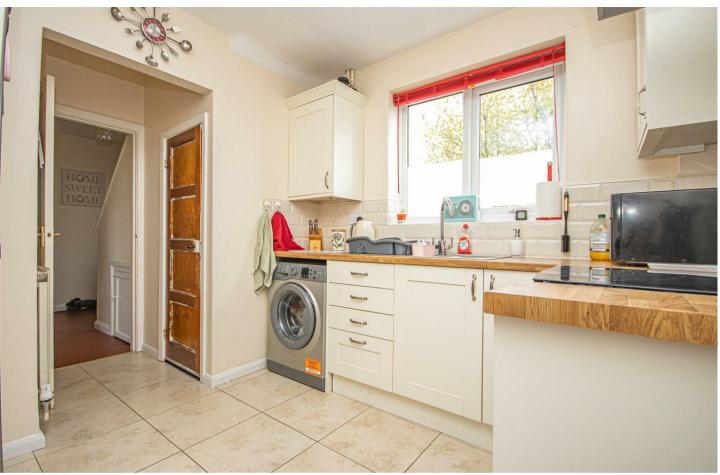

#### Kitchen

With a UPVC double glazed window to the front elevation, the kitchen features range of matching base and eye level storage cupboard and drawers with preparation work surfaces and a range of integrated appliances including a stainless steel sink with mixer tap, four ring gas hob with grill and oven, plumbing space and free standard space for further white goods, in housing is the Worcester Bosch central heating gas boiler and a central heating radiator, useful stairs pantry cupboard with eye level shelving and UPVC double glazed window to the front elevation.