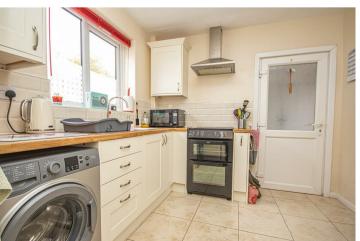

#### Kitchen

With a UPVC double glazed window to the front elevation, the kitchen features range of matching base and eye level storage cupboard and drawers with preparation work surfaces and a range of integrated appliances including a stainless steel sink with mixer tap, four ring gas hob with grill and oven, plumbing space and free standard space for further white goods, in housing is the Worcester Bosch central heating gas boiler and a central heating radiator, useful stairs pantry cupboard with eye level shelving and UPVC double glazed window to the front elevation.