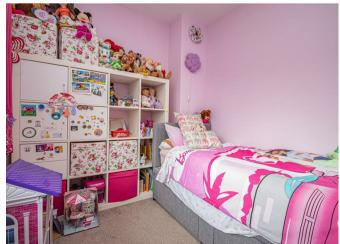

#### **Bedroom Two**

With a UPVC double closed window to the rear elevation and central heating radiator

#### **Bedroom Three**

With a UPVC double closed window to the front elevation and central heating radiator