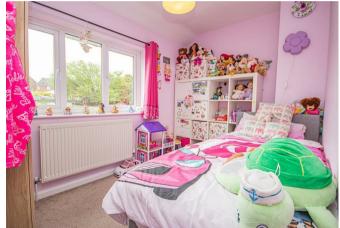

#### **Bedroom Two**

With a UPVC double closed window to the rear elevation and central heating radiator

#### **Bedroom Three**

With a UPVC double closed window to the front elevation and central heating radiator