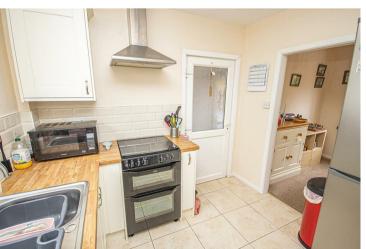

#### Kitchen

With a UPVC double glazed window to the front elevation, the kitchen features range of matching base and eye level storage cupboard and drawers with preparation work surfaces and a range of integrated appliances including a stainless steel sink with mixer tap, four ring gas hob with grill and oven, plumbing space and free standard space for further white goods, in housing is the Worcester Bosch central heating gas boiler and a central heating radiator, useful stairs pantry cupboard with eye level shelving and UPVC double glazed window to the front elevation.