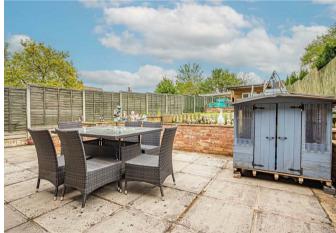

The garden itself is mainly lawn throughout with a paved pathway to the raised patio. with bordering soil beds. The garden is enclosed by timber fence panels with concrete posts. Located to the rear of the property is a large extended paved entertaining patio. The rear garden benefits from a south facing aspect allowing for all day sun.