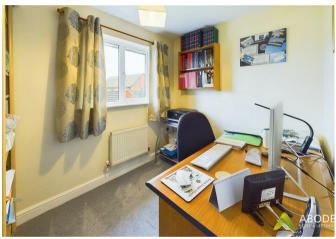

#### **Bedroom Three**

With 2x UPVC double glazed windows to the front elevation, central heating radiator, built-in storage cupboard with shelving and hanging rail.