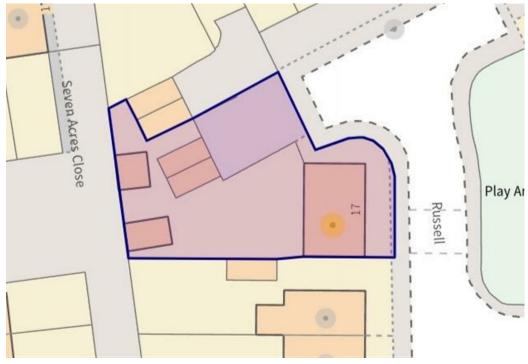

# Russell Close, Uttoxeter, Staffordshire, STI4 8HZ Offers In The Region Of £375,000

https://www.abodemidlands.co.uk

\*\* CUL DE SAC LOCATION \*\* FOUR BEDROOMS

\*\* DETACHED DOUBLE GARAGE \*\* TWO

RECEPTION ROOMS \*\* SPACIOUS PLOT \*\*

## Outside

The property has well presented garden to the rear, Outside Taps, paved patio area, leading to laid to lawn with well-stocked borders featuring a variety of shrubs and plants. There is also an additional Vegetable patches, a shed, a cabin with power and aerial point suitable for a workplace or enjoyment of the garden, . The front garden is also laid to lawn. A double-width driveway provides off-road parking and leads to the garage, which has an up-and-over door, power. gated access to the rear of the property