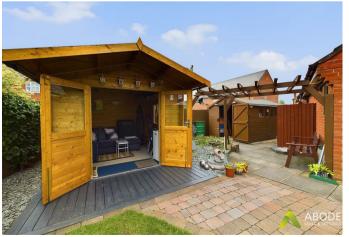

## Outside

The property has well presented garden to the rear, Outside Taps, paved patio area, leading to laid to lawn with well-stocked borders featuring a variety of shrubs and plants. There is also an additional Vegetable patches, a shed, a cabin with power and aerial point suitable for a workplace or enjoyment of the garden, . The front garden is also laid to lawn. A double-width driveway provides off-road parking and leads to the garage, which has an up-and-over door, power. gated access to the rear of the property