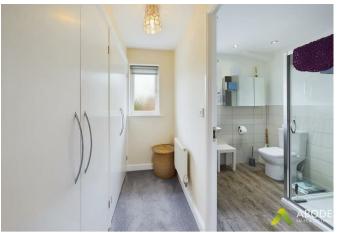

#### **En-suite**

With a UPVC double glazed frosted glass window to the front elevation, featuring a three-piece shower room suite comprising of low-level WC, floating wash handbasin with mixer tap, double shower cubicle with sliding glass screen and complementary tiling to wall coverings, shaving point, central heating radiator, spotlighting to ceiling and extractor fan.

#### **Bathroom**

With a UPVC double glazed frosted glass window to the front elevation, featuring a three-piece shower room suite comprising of low-level WC, double walk-in shower cubicle with glass screen and tiling to wall coverings, chrome heated towel radiator, spotlight ceiling and extractor fan.