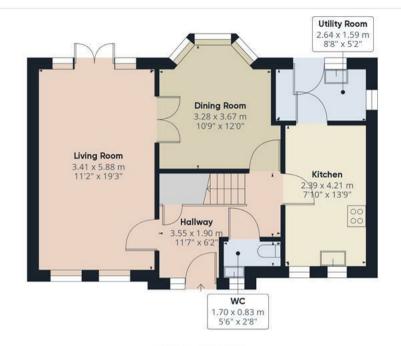

## Hallway

With a double glazed door to the front elevation, UPVC double glazed window to the front elevation, telephone point, thermostat, useful stairs storage cupboard, two smoke alarms, internal doors lead to:

# Kitchen

With 2x UPVC double glazed windows to the front elevation, the kitchen features a range of matching base and eye level storage cupboards and drawers with drop edge preparation work surfaces and tiling to both floor and wall coverings. A range of integrated appliances include a one and a half stainless steel sink and drainer with mixer taps, four ring stainless steel Smeg gas hob with matching extractor hood, oven and grill, dishwasher, freezer, space for further freestanding white goods, breakfast bar with LED down lighting and spotlighting to ceiling.

# Utility

With 2x UPVC double glazed windows to the rear and side elevations, frosted double glazed door leads to the rear. With tiled flooring throughout, matching base and eyelevel storage cupboards with granite effect roll top preparation work surfaces with tiling surrounding. Integrated appliances include a stainless steel sink and drainer with mixer tap, Worcester Bosch condensing system boiler, plumbing for freestanding undercounter white goods and extractor fan.

# **Dining Room**

With a UPVC double glazed bay window to the rear elevation, central heating radiator and TV aerial point.

## WC

With a UPVC double glazed frosted window to the front elevation, low-level WC, wash hand basin and central heating radiator.

# Lounge

With UPVC double glazed window to the front elevation, central heating radiator, feature electric fire, glazed doors leading to dining room, and Double glazed patio door leading to the rear garden.

Floor 0 Building 1

## Approximate total area®

106.74 m<sup>2</sup> 1148.89 ft<sup>2</sup>

(1) Excluding balconies and terraces

While every attempt has been made to ensure accuracy, all measurements are approximate, not to scale. This floor plan is for illustrative purposes only.