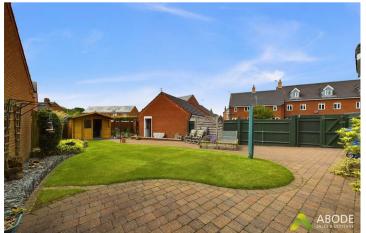

## Outside

The property has well presented garden to the rear, Outside Taps, paved patio area, leading to laid to lawn with well-stocked borders featuring a variety of shrubs and plants. There is also an additional Vegetable patches, a shed, a cabin with power and aerial point suitable for a workplace or enjoyment of the garden, . The front garden is also laid to lawn. A double-width driveway provides off-road parking and leads to the garage, which has an up-and-over door, power. gated access to the rear of the property