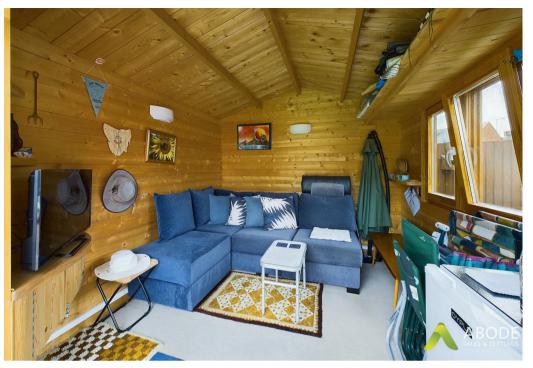

## Outside

The property has well presented garden to the rear, Outside Taps, paved patio area, leading to laid to lawn with well-stocked borders featuring a variety of shrubs and plants. There is also an additional Vegetable patches, a shed, a cabin with power and aerial point suitable for a workplace or enjoyment of the garden, . The front garden is also laid to lawn. A double-width driveway provides off-road parking and leads to the garage, which has an up-and-over door, power. gated access to the rear of the property