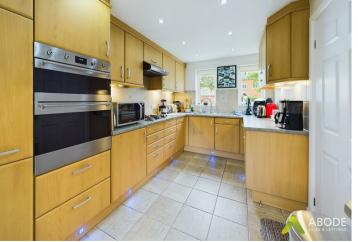

# Kitchen

With 2x UPVC double glazed windows to the front elevation, the kitchen features a range of matching base and eye level storage cupboards and drawers with drop edge preparation work surfaces and tiling to both floor and wall coverings. A range of integrated appliances include a one and a half stainless steel sink and drainer with mixer taps, four ring stainless steel Smeg gas hob with matching extractor hood, oven and grill, dishwasher, freezer, space for further freestanding white goods, breakfast bar with LED down lighting and spotlighting to ceiling.