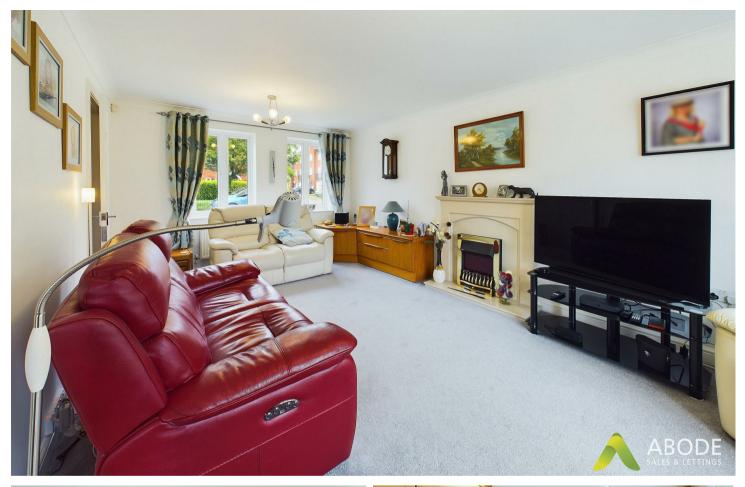

# Lounge

With UPVC double glazed window to the front elevation, central heating radiator, feature electric fire, glazed doors leading to dining room, and Double glazed patio door leading to the rear garden.

# **Dining Room**

With a UPVC double glazed bay window to the rear elevation, central heating radiator and TV aerial point.