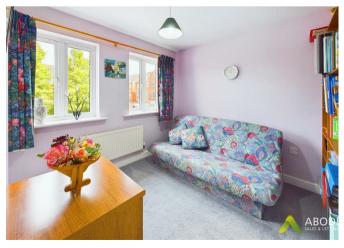

# **Dining Room**

With a UPVC double glazed bay window to the rear elevation, central heating radiator and TV aerial point.

# Lounge

With UPVC double glazed window to the front elevation, central heating radiator, feature electric fire, glazed doors leading to dining room, and Double glazed patio door leading to the rear garden.