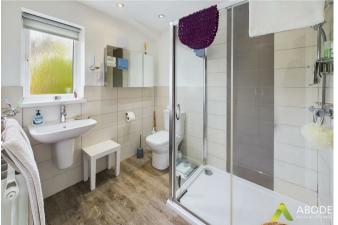

#### **Bathroom**

With a UPVC double glazed frosted glass window to the front elevation, featuring a three-piece shower room suite comprising of low-level WC, double walk-in shower cubicle with glass screen and tiling to wall coverings, chrome heated towel radiator, spotlight ceiling and extractor fan.