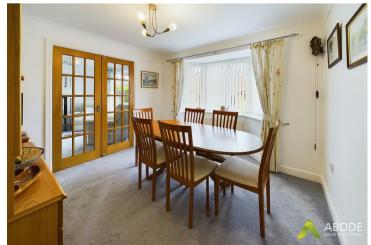

# **Dining Room**

With a UPVC double glazed bay window to the rear elevation, central heating radiator and TV aerial point.