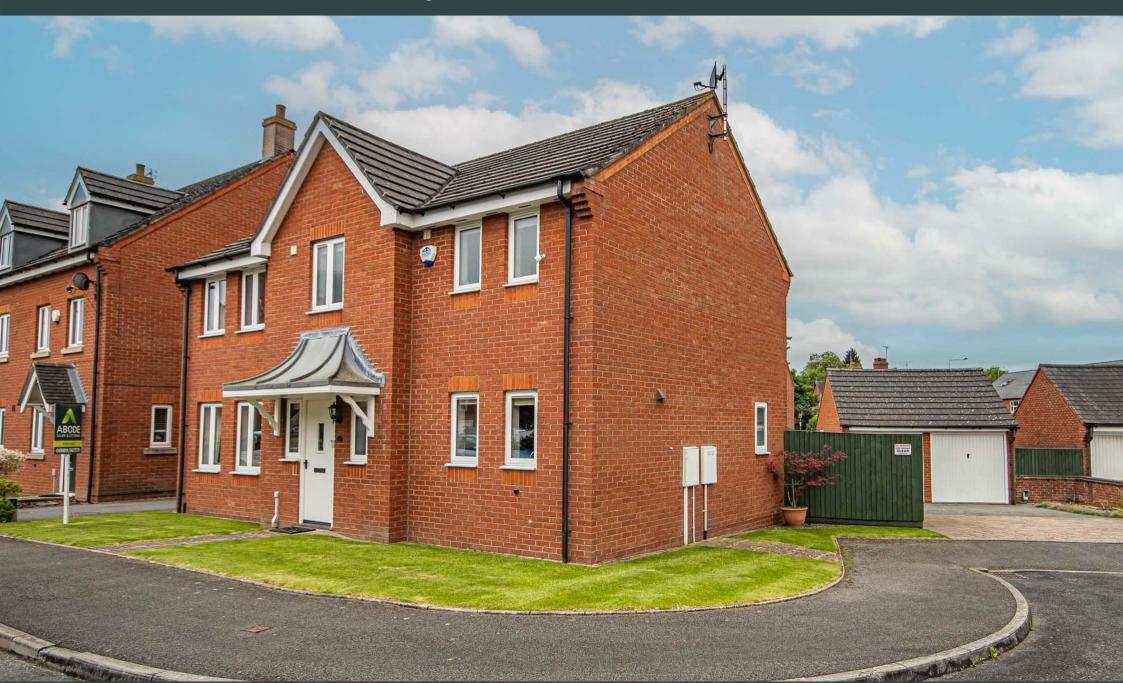

# Russell Close, Uttoxeter, Staffordshire, STI4 8HZ Offers In The Region Of £375,000

https://www.abodemidlands.co.uk

\*\* CUL DE SAC LOCATION \*\* FOUR BEDROOMS

\*\* DETACHED DOUBLE GARAGE \*\* TWO

RECEPTION ROOMS \*\* SPACIOUS PLOT \*\*

This detached family home offers spacious accommodation and is ideally situated in the market town of Uttoxeter. The town provides excellent schools, sports and leisure facilities, bars, restaurants, and a variety of local shops. Uttoxeter has superb transport links via the A50 to the MI and M6, with easy access to Derby, Stoke, and Stafford, and also features its own railway station.

The property includes gas central heating and double glazing throughout. Inside, you'll find two reception rooms, a breakfast kitchen, utility room and guest cloakroom. The master bedroom has an en suite and dressing room, three further bedrooms plus a refitted family bathroom. Outside, the double width driveway offers off-road parking and leads to a detached double garage. The home is surrounded by gardens on the front, side, and rear.

## Outside

The property has well presented garden to the rear, Outside Taps, paved patio area, leading to laid to lawn with well-stocked borders featuring a variety of shrubs and plants. There is also an additional Vegetable patches, a shed, a cabin with power and aerial point suitable for a workplace or enjoyment of the garden, . The front garden is also laid to lawn. A double-width driveway provides off-road parking and leads to the garage, which has an up-and-over door, power. gated access to the rear of the property