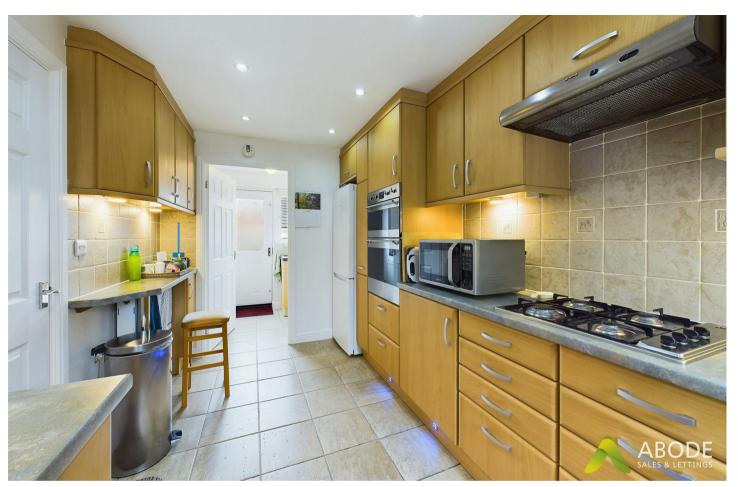

# Kitchen

With 2x UPVC double glazed windows to the front elevation, the kitchen features a range of matching base and eye level storage cupboards and drawers with drop edge preparation work surfaces and tiling to both floor and wall coverings. A range of integrated appliances include a one and a half stainless steel sink and drainer with mixer taps, four ring stainless steel Smeg gas hob with matching extractor hood, oven and grill, dishwasher, freezer, space for further freestanding white goods, breakfast bar with LED down lighting and spotlighting to ceiling.