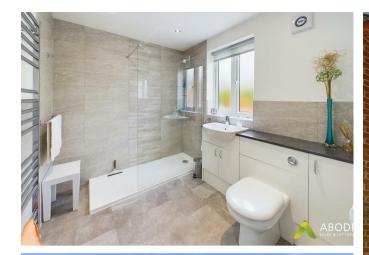

#### **Bathroom**

With a UPVC double glazed frosted glass window to the front elevation, featuring a three-piece shower room suite comprising of low-level WC, double walk-in shower cubicle with glass screen and tiling to wall coverings, chrome heated towel radiator, spotlight ceiling and extractor fan.