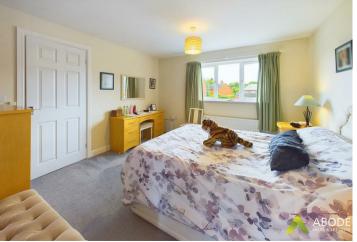

## Bedroom Two

With a UPVC double glazed window to the rear elevation, central heating radiator, built-in wardrobes with eyelevel shelving and hanging rails.

#### **Bedroom Three**

With 2x UPVC double glazed windows to the front elevation, central heating radiator, built-in storage cupboard with shelving and hanging rail.

## **Bedroom Four**

With a UPVC double glazed window to the rear elevation, central heating radiator and telephone point.