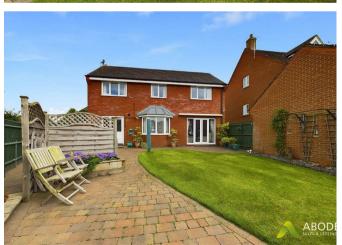

The property includes gas central heating and double glazing throughout. Inside, you'll find two reception rooms, a breakfast kitchen, utility room and guest cloakroom. The master bedroom has an en suite and dressing room, three further bedrooms plus a refitted family bathroom. Outside, the double width driveway offers off-road parking and leads to a detached double garage. The home is surrounded by gardens on the front, side, and rear.

## Outside

The property has well presented garden to the rear, Outside Taps, paved patio area, leading to laid to lawn with well-stocked borders featuring a variety of shrubs and plants. There is also an additional Vegetable patches, a shed, a cabin with power and aerial point suitable for a workplace or enjoyment of the garden, . The front garden is also laid to lawn. A double-width driveway provides off-road parking and leads to the garage, which has an up-and-over door, power. gated access to the rear of the property