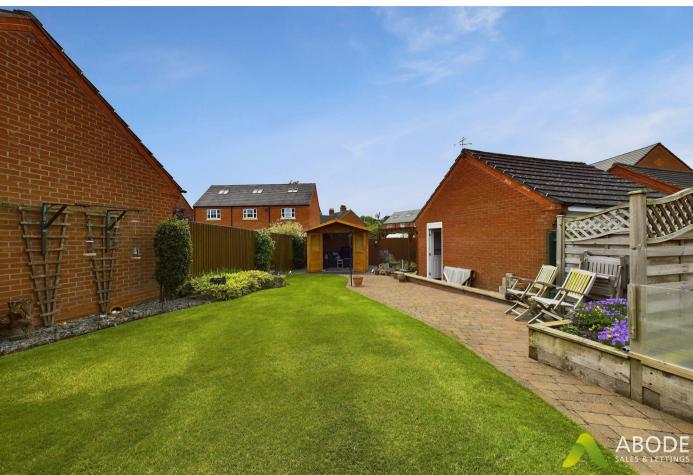

## Outside

The property has well presented garden to the rear, Outside Taps, paved patio area, leading to laid to lawn with well-stocked borders featuring a variety of shrubs and plants. There is also an additional Vegetable patches, a shed, a cabin with power and aerial point suitable for a workplace or enjoyment of the garden, . The front garden is also laid to lawn. A double-width driveway provides off-road parking and leads to the garage, which has an up-and-over door, power. gated access to the rear of the property