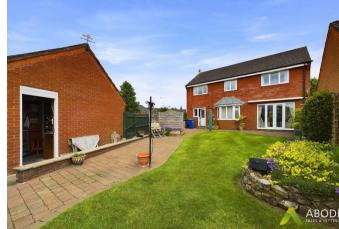

The property includes gas central heating and double glazing throughout. Inside, you'll find two reception rooms, a breakfast kitchen, utility room and guest cloakroom. The master bedroom has an en suite and dressing room, three further bedrooms plus a refitted family bathroom. Outside, the double width driveway offers off-road parking and leads to a detached double garage. The home is surrounded by gardens on the front, side, and rear.

## Outside

The property has well presented garden to the rear, Outside Taps, paved patio area, leading to laid to lawn with well-stocked borders featuring a variety of shrubs and plants. There is also an additional Vegetable patches, a shed, a cabin with power and aerial point suitable for a workplace or enjoyment of the garden, . The front garden is also laid to lawn. A double-width driveway provides off-road parking and leads to the garage, which has an up-and-over door, power. gated access to the rear of the property