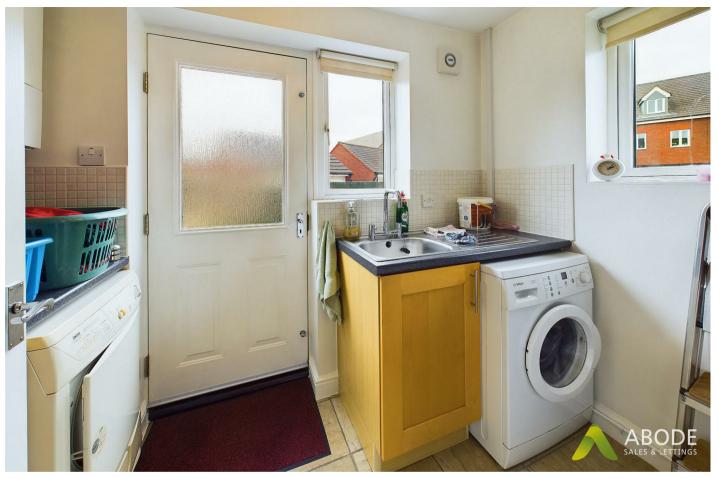

# Utility

With 2x UPVC double glazed windows to the rear and side elevations, frosted double glazed door leads to the rear. With tiled flooring throughout, matching base and eyelevel storage cupboards with granite effect roll top preparation work surfaces with tiling surrounding. Integrated appliances include a stainless steel sink and drainer with mixer tap, Worcester Bosch condensing system boiler, plumbing for freestanding undercounter white goods and extractor fan.