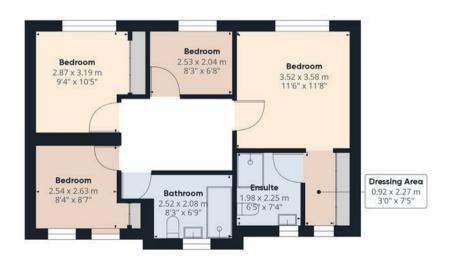

# Landing

With access to loft space via loft hatch, two smoke alarms, central heating radiator, useful over stairs airing cupboard housing the pressurised hot water tank with immersion heater eye level shelving and automatic lighting, internal doors lead to:

#### **Bedroom One**

With a UPVC double glazed window to the rear elevation, central heating radiator, opening leading to a dressing room with two double built-in wardrobes housing shelving and hanging rails, central heating radiator, UPVC double glazed frosted window to the front elevation, internal door leading to:

#### **En-suite**

With a UPVC double glazed frosted glass window to the front elevation, featuring a three-piece shower room suite comprising of low-level WC, floating wash handbasin with mixer tap, double shower cubicle with sliding glass screen and complementary tiling to wall coverings, shaving point, central heating radiator, spotlighting to ceiling and extractor fan.

## Bedroom Two

With a UPVC double glazed window to the rear elevation, central heating radiator, built-in wardrobes with eyelevel shelving and hanging rails.

#### **Bedroom Three**

With 2x UPVC double glazed windows to the front elevation, central heating radiator, built-in storage cupboard with shelving and hanging rail.

## **Bedroom Four**

With a UPVC double glazed window to the rear elevation, central heating radiator and telephone point.

#### **Bathroom**

With a UPVC double glazed frosted glass window to the front elevation, featuring a three-piece shower room suite comprising of low-level WC, double walk-in shower cubicle with glass screen and tiling to wall coverings, chrome heated towel radiator, spotlight ceiling and extractor fan.

GIRAFFE360

Floor 1 Building 1