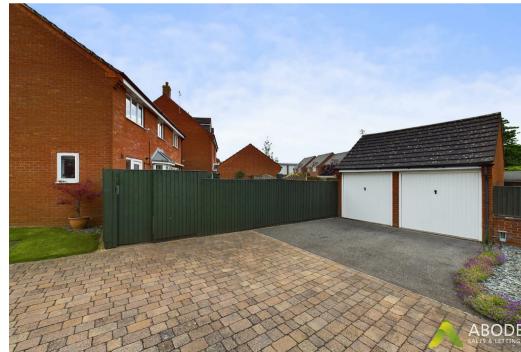

The property includes gas central heating and double glazing throughout. Inside, you'll find two reception rooms, a breakfast kitchen, utility room and guest cloakroom. The master bedroom has an en suite and dressing room, three further bedrooms plus a refitted family bathroom. Outside, the double width driveway offers off-road parking and leads to a detached double garage. The home is surrounded by gardens on the front, side, and rear.

## Outside

The property has well presented garden to the rear, Outside Taps, paved patio area, leading to laid to lawn with well-stocked borders featuring a variety of shrubs and plants. There is also an additional Vegetable patches, a shed, a cabin with power and aerial point suitable for a workplace or enjoyment of the garden, . The front garden is also laid to lawn. A double-width driveway provides off-road parking and leads to the garage, which has an up-and-over door, power. gated access to the rear of the property