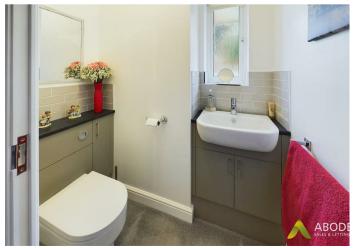

## WC

With a UPVC double glazed frosted window to the front elevation, low-level WC, wash hand basin and central heating radiator.