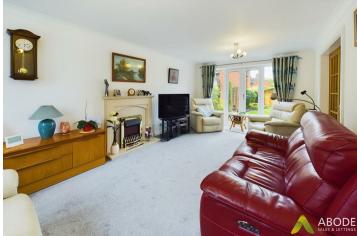

# Lounge

With UPVC double glazed window to the front elevation, central heating radiator, feature electric fire, glazed doors leading to dining room, and Double glazed patio door leading to the rear garden.

# **Dining Room**

With a UPVC double glazed bay window to the rear elevation, central heating radiator and TV aerial point.