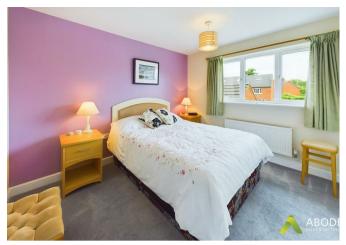

#### **Bedroom One**

With a UPVC double glazed window to the rear elevation, central heating radiator, opening leading to a dressing room with two double built-in wardrobes housing shelving and hanging rails, central heating radiator, UPVC double glazed frosted window to the front elevation, internal door leading to:

## Bedroom Two

With a UPVC double glazed window to the rear elevation, central heating radiator, built-in wardrobes with eyelevel shelving and hanging rails.

#### **Bedroom Three**

With 2x UPVC double glazed windows to the front elevation, central heating radiator, built-in storage cupboard with shelving and hanging rail.

## **Bedroom Four**

With a UPVC double glazed window to the rear elevation, central heating radiator and telephone point.