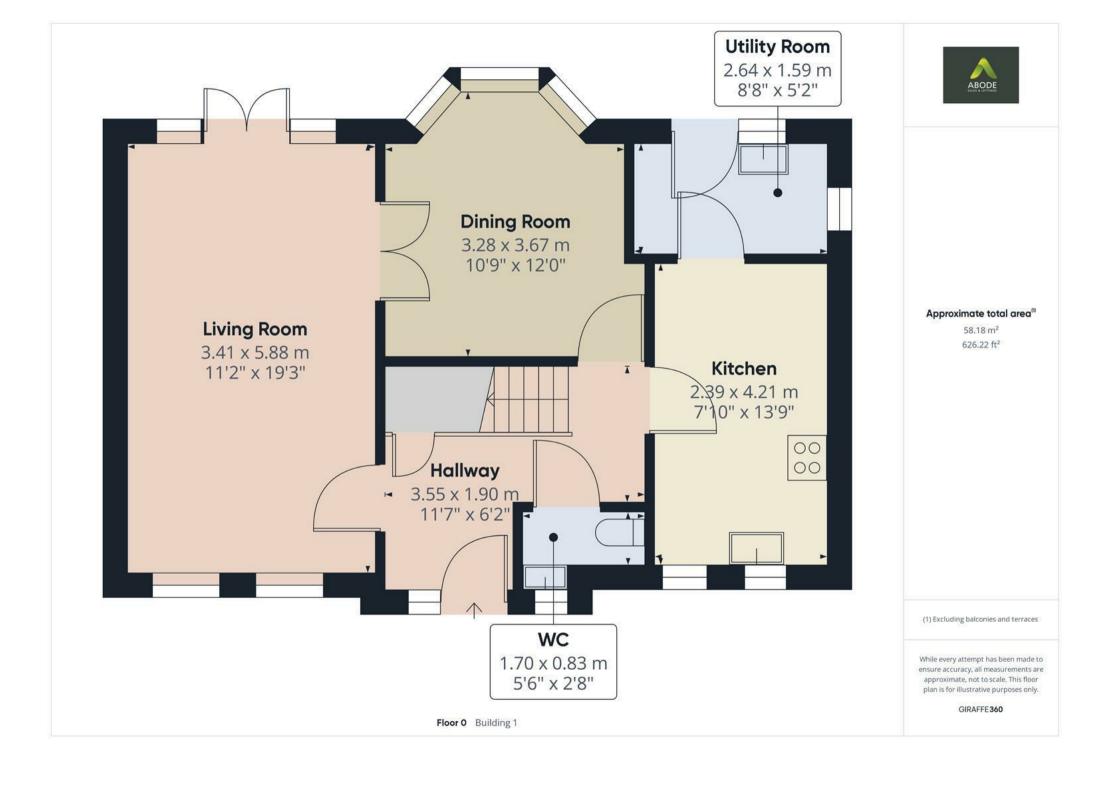

## Hallway

With a double glazed door to the front elevation, UPVC double glazed window to the front elevation, telephone point, thermostat, useful stairs storage cupboard, two smoke alarms, internal doors lead to:

# Kitchen

With 2x UPVC double glazed windows to the front elevation, the kitchen features a range of matching base and eye level storage cupboards and drawers with drop edge preparation work surfaces and tiling to both floor and wall coverings. A range of integrated appliances include a one and a half stainless steel sink and drainer with mixer taps, four ring stainless steel Smeg gas hob with matching extractor hood, oven and grill, dishwasher, freezer, space for further freestanding white goods, breakfast bar with LED down lighting and spotlighting to ceiling.

# Utility

With 2x UPVC double glazed windows to the rear and side elevations, frosted double glazed door leads to the rear. With tiled flooring throughout, matching base and eyelevel storage cupboards with granite effect roll top preparation work surfaces with tiling surrounding. Integrated appliances include a stainless steel sink and drainer with mixer tap, Worcester Bosch condensing system boiler, plumbing for freestanding undercounter white goods and extractor fan.

# **Dining Room**

With a UPVC double glazed bay window to the rear elevation, central heating radiator and TV aerial point.

## WC

With a UPVC double glazed frosted window to the front elevation, low-level WC, wash hand basin and central heating radiator.

# Lounge

With UPVC double glazed window to the front elevation, central heating radiator, feature electric fire, glazed doors leading to dining room, and Double glazed patio door leading to the rear garden.