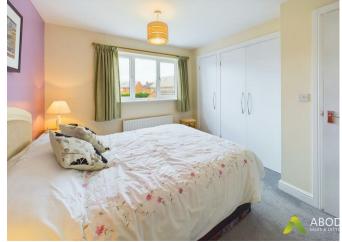

## Bedroom Two

With a UPVC double glazed window to the rear elevation, central heating radiator, built-in wardrobes with eyelevel shelving and hanging rails.

#### **Bedroom Three**

With 2x UPVC double glazed windows to the front elevation, central heating radiator, built-in storage cupboard with shelving and hanging rail.

## **Bedroom Four**

With a UPVC double glazed window to the rear elevation, central heating radiator and telephone point.