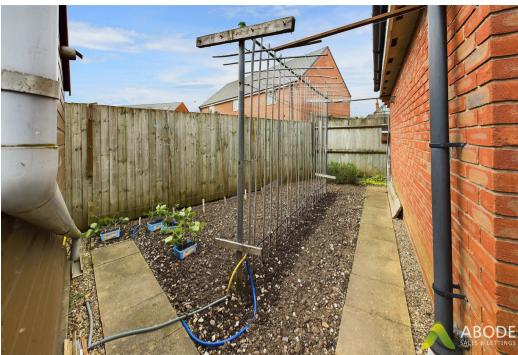

## Outside

The property has well presented garden to the rear, Outside Taps, paved patio area, leading to laid to lawn with well-stocked borders featuring a variety of shrubs and plants. There is also an additional Vegetable patches, a shed, a cabin with power and aerial point suitable for a workplace or enjoyment of the garden, . The front garden is also laid to lawn. A double-width driveway provides off-road parking and leads to the garage, which has an up-and-over door, power. gated access to the rear of the property