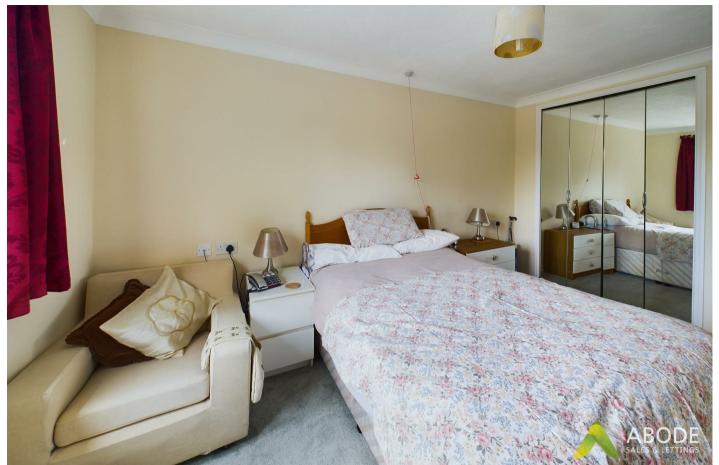

## **BEDROOM I**

Built in wardrobes, heater, upvc double glazed window.

## **BEDROOM 2**

Upvc double glazed window and a heater.