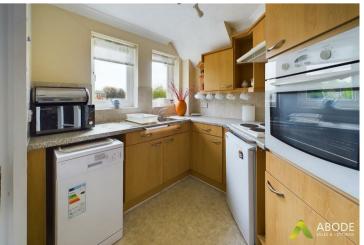

## **KITCHEN**

Fitted units and drawers with work surfaces and a sink and drainer unit. Fitted electric oven and hob, plumbing and sauce for a dishwasher, space for a fridge and upvc double glazed window.