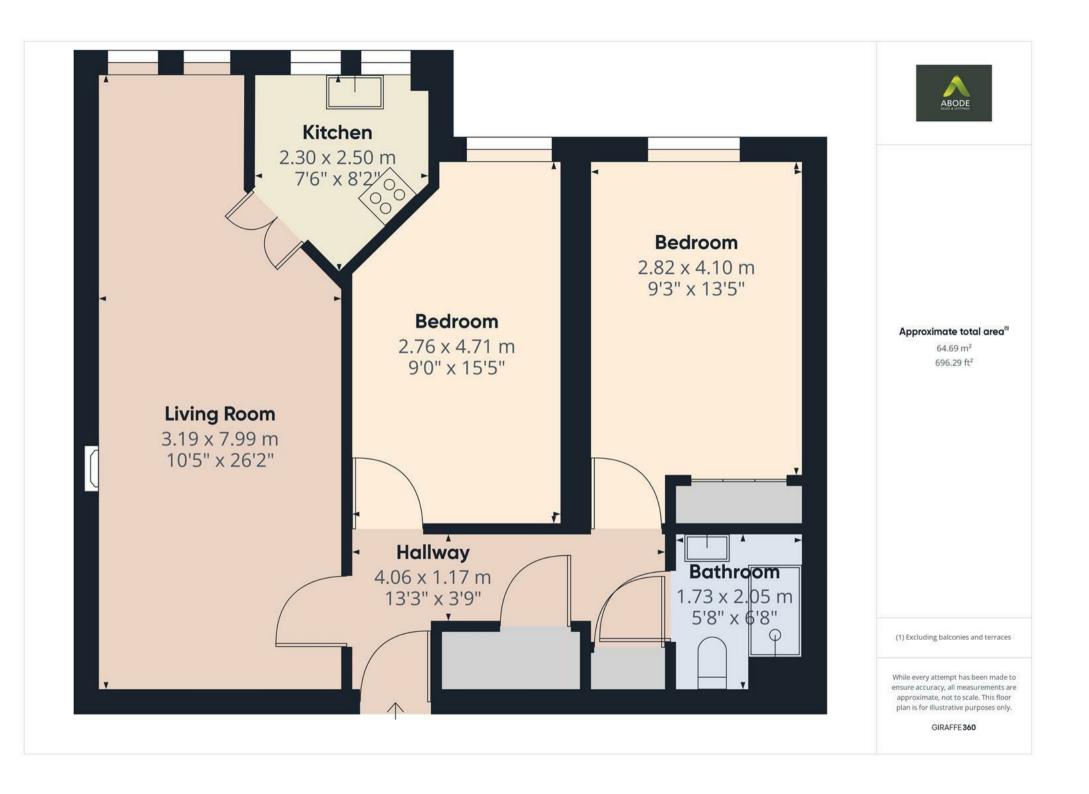

Chatsworth Court, Park View, Derbyshire, DE6 IPF £140,000

\*\*\*\* TWO DOUBLE BEDROOMS \*\*\*\* SECOND FLOOR APARTMENT \*\*\*\* Located in the heart of the historic market town of Ashbourne offering great communal and social living space and gardens. This apartment is located on the second floor and can be accessed via the lift or the stair cases. Private entrance hall with two storage cupboards, lounge diner and a fitted kitchen, two double bedrooms and a shower room with double shower. Chatsworth court offers parking and well maintained

# PRIVATE HALL

Entrance door into the hall with two storage cupboards, electric heater and doors to -

## **LOUNGE DINER**

Upvc double glazed window, feature fireplace with electric fire, heater and double doors into the kitchen.

## **KITCHEN**

Fitted units and drawers with work surfaces and a sink and drainer unit. Fitted electric oven and hob, plumbing and sauce for a dishwasher, space for a fridge and upvc double glazed window.

## **BEDROOM I**

Built in wardrobes, heater, upvc double glazed window.

## **BEDROOM 2**

Upvc double glazed window and a heater.

# **SHOWER ROOM**

Walk in double shower, low flush wc, wash hand basin and heater.