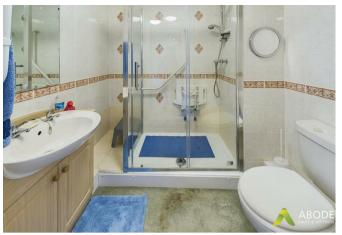

# **SHOWER ROOM**

Walk in double shower, low flush wc, wash hand basin and heater.