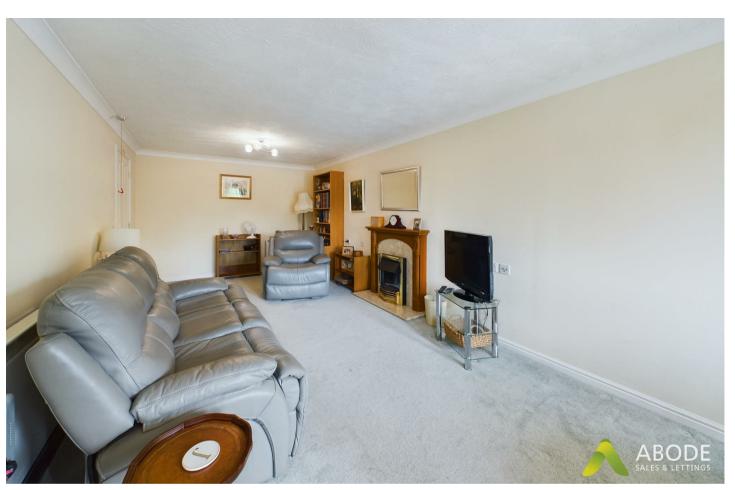

## **LOUNGE DINER**

Upvc double glazed window, feature fireplace with electric fire, heater and double doors into the kitchen.