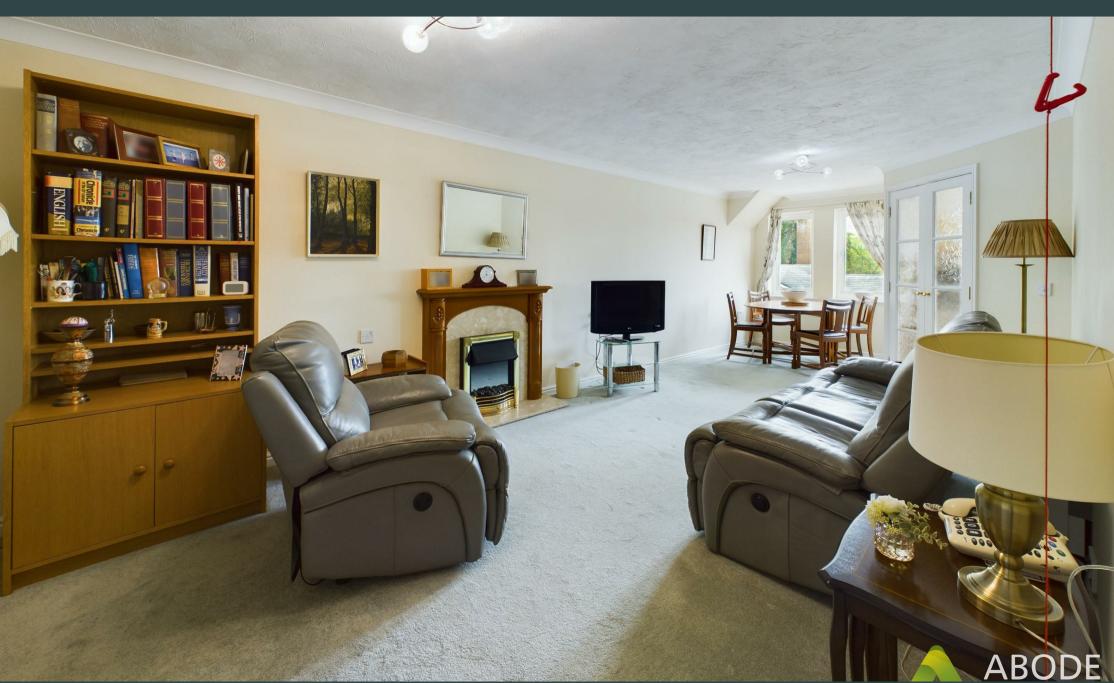

## **LOUNGE DINER**

Upvc double glazed window, feature fireplace with electric fire, heater and double doors into the kitchen.