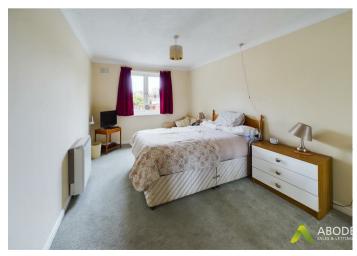

facilities and a laundry room.

Stair cases and lift to all floors.

# PRIVATE HALL

Entrance door into the hall with two storage cupboards, electric heater and doors to -

## **LOUNGE DINER**

Upvc double glazed window, feature fireplace with electric fire, heater and double doors into the kitchen.

## **KITCHEN**

Fitted units and drawers with work surfaces and a sink and drainer unit. Fitted electric oven and hob, plumbing and sauce for a dishwasher, space for a fridge and upvc double glazed window.

## **BEDROOM I**

Built in wardrobes, heater, upvc double glazed window.

## **BEDROOM 2**

Upvc double glazed window and a heater.

# **SHOWER ROOM**

Walk in double shower, low flush wc, wash hand basin and heater.

## **OUTSIDE**

Communal parking and well maintained gardens.