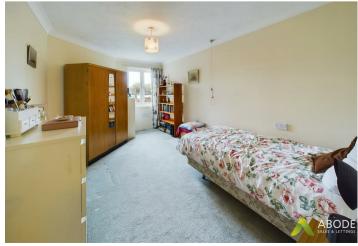

cilities and a laundry room.

Stair cases and lift to all floors.

# PRIVATE HALL

Entrance door into the hall with two storage cupboards, electric heater and doors to -

## **LOUNGE DINER**

Upvc double glazed window, feature fireplace with electric fire, heater and double doors into the kitchen.

## **KITCHEN**

Fitted units and drawers with work surfaces and a sink and drainer unit. Fitted electric oven and hob, plumbing and sauce for a dishwasher, space for a fridge and upvc double glazed window.

## **BEDROOM I**

Built in wardrobes, heater, upvc double glazed window.

## **BEDROOM 2**

Upvc double glazed window and a heater.

# **SHOWER ROOM**

Walk in double shower, low flush wc, wash hand basin and heater.

## **OUTSIDE**

Communal parking and well maintained gardens.