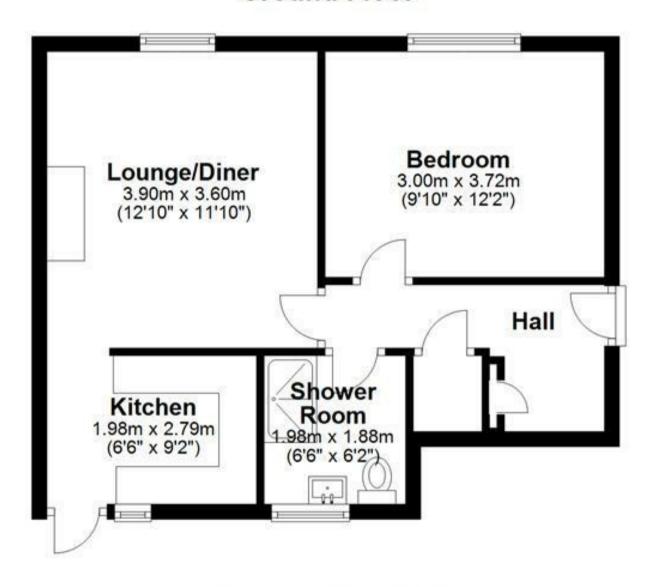

## **Ground Floor**

Please use as a guide to layout only. They are not intended to be to scale. Property of Abode Anderson-Dixon. Burton-Uttoxetter-Ashbourne Plan produced using PlanUp.

#### Hallway

With a composite side entrance door leading into, utilities cupboard housing the electrical consumer unit and electric meter, smoke alarm, useful stairs storage cupboard, central heating radiator and internal doors lead to:

#### **Bedroom**

With a UPVC double glazed window to the front elevation, central heating radiator, available by separate negotiation is a range of built-in fitting wardrobes with mirrored fronts.

#### Lounge

With a UPVC double glazed window to the front elevation, central heating radiator, telephone point and TV point, opening leading to:

#### Kitchen

With a UPVC double glazed door leading to the rear patio, UPVC double glazed window to the rear elevation, the kitchen features a range of high gloss matching base and eye level storage cupboards and drawers with wood block effect roll top preparation works surfaces. Integrated appliances include a four ring stainless steel gas hob, extractor hood,/grill, stain steel sink and drainer with mixer tap, installed in 2020 Worcester Bosch central heating boiler, space for freestanding and plumbing space for under counter white goods.

### **Shower Room**

With a UPVC double glazed frosted glass window to the rear elevation, featuring a three-piece refitted shower room suite comprising of low level WC with Continental flush, wash hand basin with mixer tap and base level storage, walk in double shower cubicle with PVC panelling to wall coverings and high-pressure shower overhead and chrome heated towel radiator.