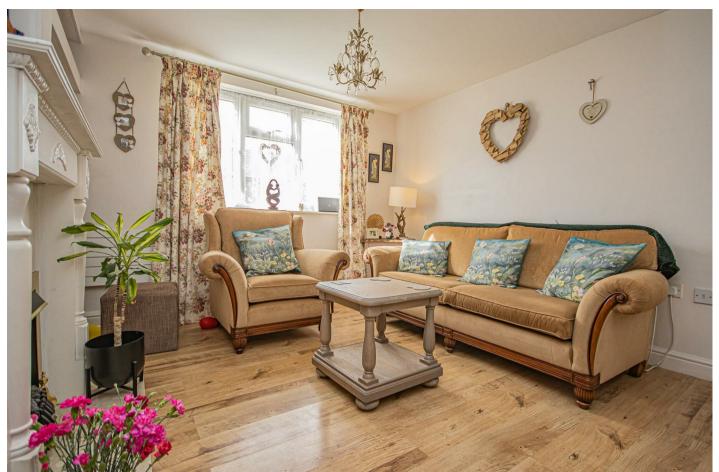

#### Lounge

With a UPVC double glazed window to the front elevation, central heating radiator, telephone point and TV point, opening leading to: