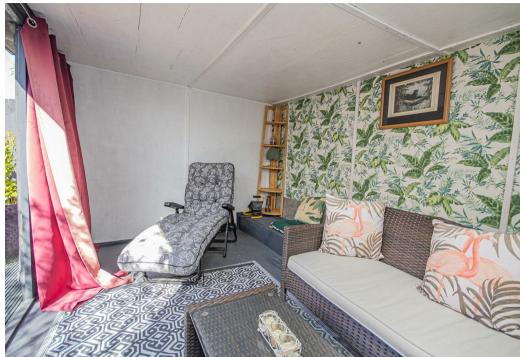

### Outside

To the side elevation is a brick built shed giving additional

storage space.

The garden boasts a paved patio, offering a welcoming space for relaxation and entertainment. As you stroll through the garden, you're greeted by a delightful array of well-established plants and shrubs, their lush foliage bursting with vibrant colors during this spring/summer months. The patio area serves as a focal point, adorned with comfortable seating arrangements and perhaps a table for alfresco dining. Tucked away at the rear of the garden stands a charming timber-framed garden room. Inside, the shed offers a versatile space that can be transformed into a cozy study retreat or an intimate entertaining area. With a picture frame picturesque views of the garden, allowing natural light to flood the space and creating a tranquil atmosphere perfect for reading, writing, or hosting gatherings with friends and family.