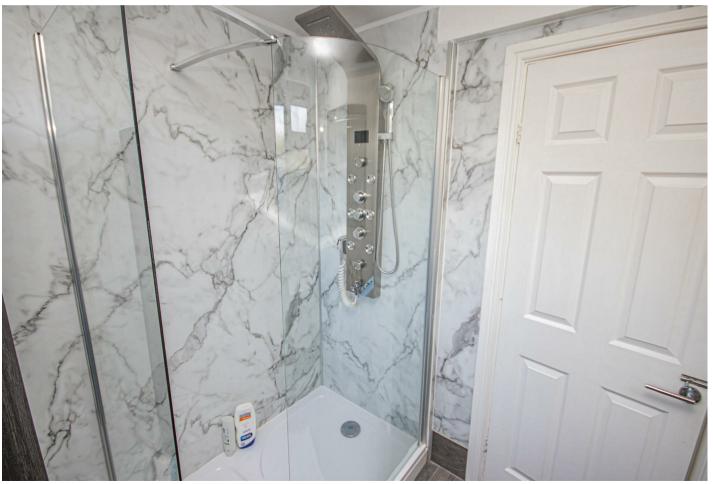

### **Shower Room**

With a UPVC double glazed frosted glass window to the rear elevation, featuring a three-piece refitted shower room suite comprising of low level WC with Continental flush, wash hand basin with mixer tap and base level storage, walk in double shower cubicle with PVC panelling to wall coverings and high-pressure shower overhead and chrome heated towel radiator.