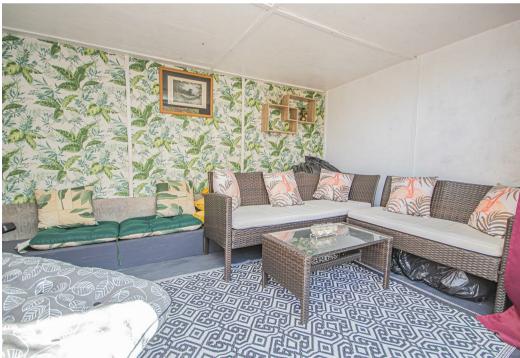

### Outside

To the side elevation is a brick built shed giving additional

storage space.

The garden boasts a paved patio, offering a welcoming space for relaxation and entertainment. As you stroll through the garden, you're greeted by a delightful array of well-established plants and shrubs, their lush foliage bursting with vibrant colors during this spring/summer months. The patio area serves as a focal point, adorned with comfortable seating arrangements and perhaps a table for alfresco dining. Tucked away at the rear of the garden stands a charming timber-framed garden room. Inside, the shed offers a versatile space that can be transformed into a cozy study retreat or an intimate entertaining area. With a picture frame picturesque views of the garden, allowing natural light to flood the space and creating a tranquil atmosphere perfect for reading, writing, or hosting gatherings with friends and family.