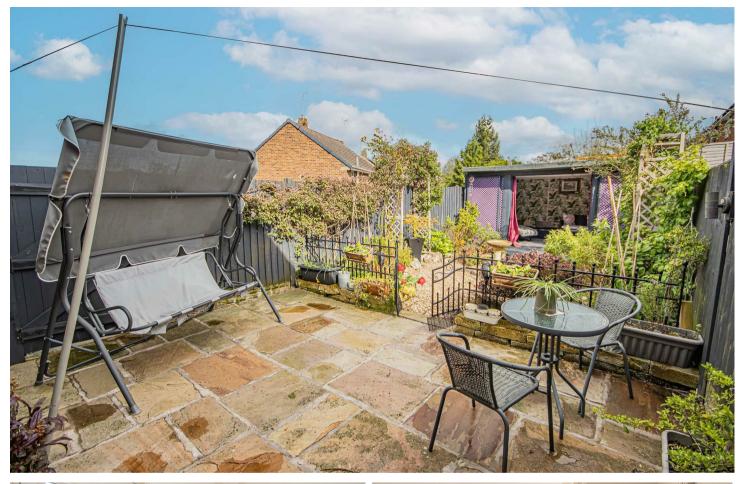

### Outside

To the side elevation is a brick built shed giving additional

storage space.

The garden boasts a paved patio, offering a welcoming space for relaxation and entertainment. As you stroll through the garden, you're greeted by a delightful array of well-established plants and shrubs, their lush foliage bursting with vibrant colors during this spring/summer months. The patio area serves as a focal point, adorned with comfortable seating arrangements and perhaps a table for alfresco dining. Tucked away at the rear of the garden stands a charming timber-framed garden room. Inside, the shed offers a versatile space that can be transformed into a cozy study retreat or an intimate entertaining area. With a picture frame picturesque views of the garden, allowing natural light to flood the space and creating a tranquil atmosphere perfect for reading, writing, or hosting gatherings with friends and family.