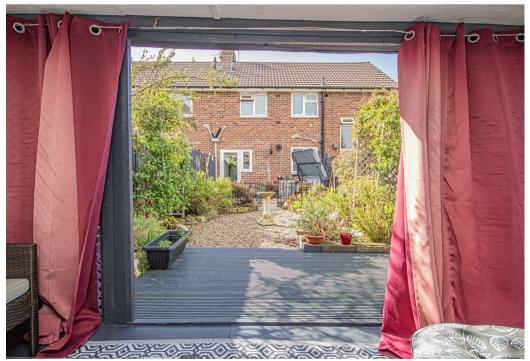

### Outside

To the side elevation is a brick built shed giving additional

storage space.

The garden boasts a paved patio, offering a welcoming space for relaxation and entertainment. As you stroll through the garden, you're greeted by a delightful array of well-established plants and shrubs, their lush foliage bursting with vibrant colors during this spring/summer months. The patio area serves as a focal point, adorned with comfortable seating arrangements and perhaps a table for alfresco dining. Tucked away at the rear of the garden stands a charming timber-framed garden room. Inside, the shed offers a versatile space that can be transformed into a cozy study retreat or an intimate entertaining area. With a picture frame picturesque views of the garden, allowing natural light to flood the space and creating a tranquil atmosphere perfect for reading, writing, or hosting gatherings with friends and family.