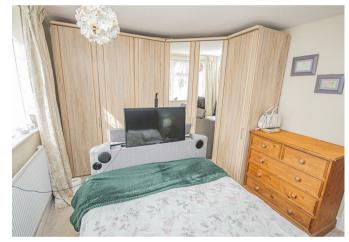

#### **Bedroom**

With a UPVC double glazed window to the front elevation, central heating radiator, available by separate negotiation is a range of built-in fitting wardrobes with mirrored fronts.