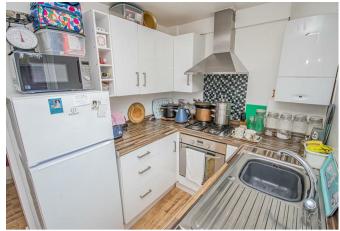

#### Kitchen

With a UPVC double glazed door leading to the rear patio, UPVC double glazed window to the rear elevation, the kitchen features a range of high gloss matching base and eye level storage cupboards and drawers with wood block effect roll top preparation works surfaces. Integrated appliances include a four ring stainless steel gas hob, extractor hood,/grill, stain steel sink and drainer with mixer tap, installed in 2020 Worcester Bosch central heating boiler, space for freestanding and plumbing space for under counter white goods.