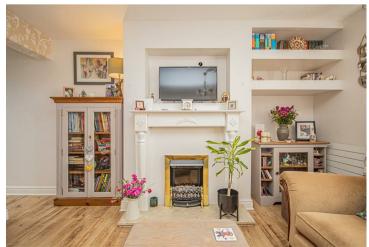

#### Lounge

With a UPVC double glazed window to the front elevation, central heating radiator, telephone point and TV point, opening leading to: