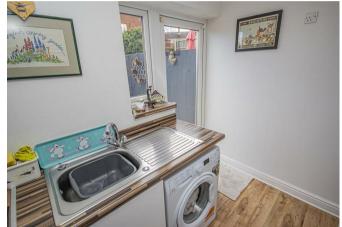

#### Kitchen

With a UPVC double glazed door leading to the rear patio, UPVC double glazed window to the rear elevation, the kitchen features a range of high gloss matching base and eye level storage cupboards and drawers with wood block effect roll top preparation works surfaces. Integrated appliances include a four ring stainless steel gas hob, extractor hood,/grill, stain steel sink and drainer with mixer tap, installed in 2020 Worcester Bosch central heating boiler, space for freestanding and plumbing space for under counter white goods.