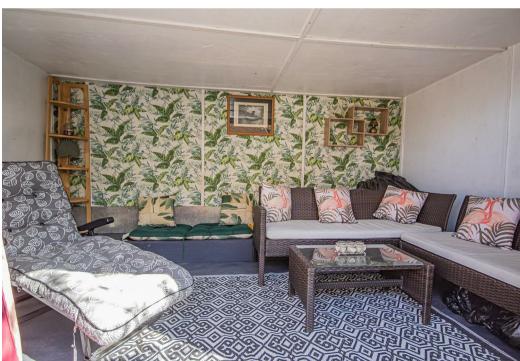

### Outside

To the side elevation is a brick built shed giving additional

storage space.

The garden boasts a paved patio, offering a welcoming space for relaxation and entertainment. As you stroll through the garden, you're greeted by a delightful array of well-established plants and shrubs, their lush foliage bursting with vibrant colors during this spring/summer months. The patio area serves as a focal point, adorned with comfortable seating arrangements and perhaps a table for alfresco dining. Tucked away at the rear of the garden stands a charming timber-framed garden room. Inside, the shed offers a versatile space that can be transformed into a cozy study retreat or an intimate entertaining area. With a picture frame picturesque views of the garden, allowing natural light to flood the space and creating a tranquil atmosphere perfect for reading, writing, or hosting gatherings with friends and family.