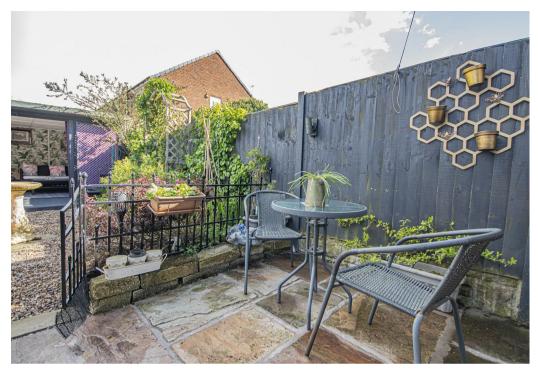

### Outside

To the side elevation is a brick built shed giving additional

storage space.

The garden boasts a paved patio, offering a welcoming space for relaxation and entertainment. As you stroll through the garden, you're greeted by a delightful array of well-established plants and shrubs, their lush foliage bursting with vibrant colors during this spring/summer months. The patio area serves as a focal point, adorned with comfortable seating arrangements and perhaps a table for alfresco dining. Tucked away at the rear of the garden stands a charming timber-framed garden room. Inside, the shed offers a versatile space that can be transformed into a cozy study retreat or an intimate entertaining area. With a picture frame picturesque views of the garden, allowing natural light to flood the space and creating a tranquil atmosphere perfect for reading, writing, or hosting gatherings with friends and family.