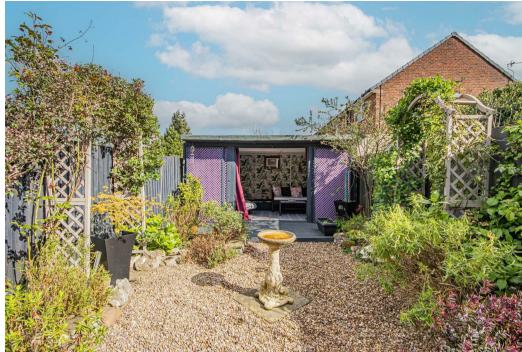

### Outside

To the side elevation is a brick built shed giving additional

storage space.

The garden boasts a paved patio, offering a welcoming space for relaxation and entertainment. As you stroll through the garden, you're greeted by a delightful array of well-established plants and shrubs, their lush foliage bursting with vibrant colors during this spring/summer months. The patio area serves as a focal point, adorned with comfortable seating arrangements and perhaps a table for alfresco dining. Tucked away at the rear of the garden stands a charming timber-framed garden room. Inside, the shed offers a versatile space that can be transformed into a cozy study retreat or an intimate entertaining area. With a picture frame picturesque views of the garden, allowing natural light to flood the space and creating a tranquil atmosphere perfect for reading, writing, or hosting gatherings with friends and family.