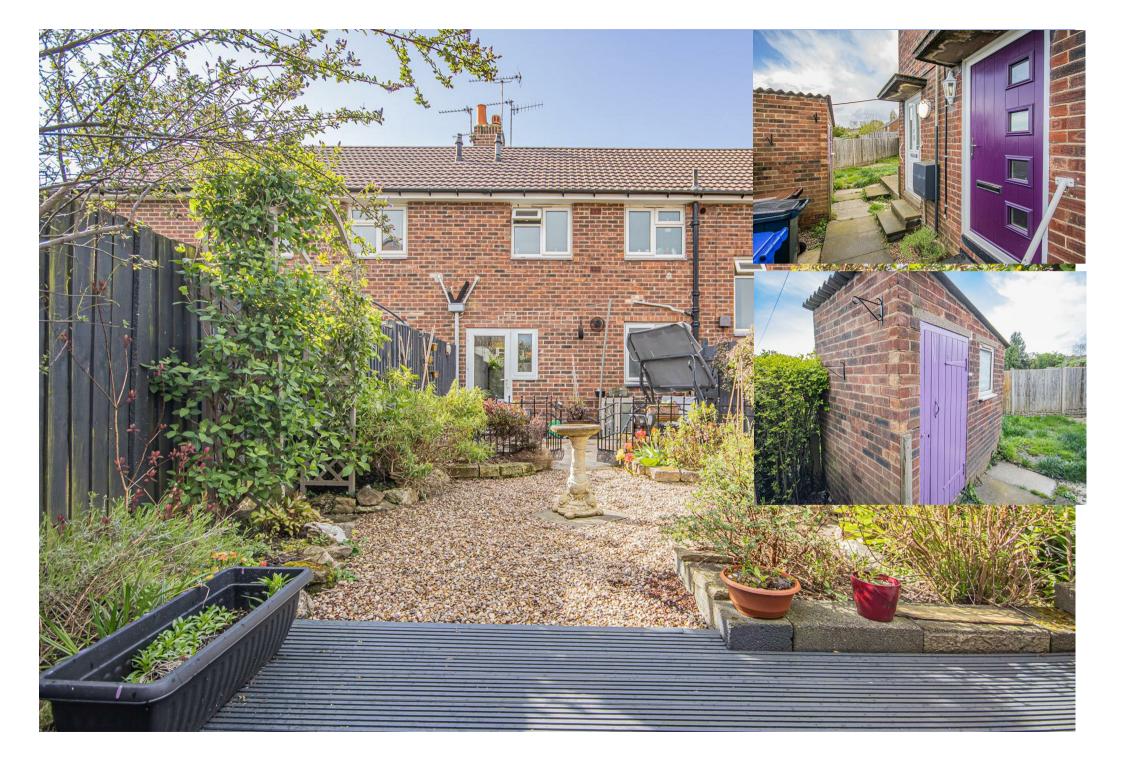

A beautifully presented and extensively enhanced ground floor flat, perfect for downsizing, with the added charm of a private garden. The current owner has meticulously maintained this property, including the addition of a timberframed garden room that offers delightful views over the lush garden. With a generously sized lounge area, modernized kitchen and bathroom, spacious double bedroom, and the rare luxury of direct access to the private rear garden from the kitchen, this home is sure to captivate.

### Outside

To the side elevation is a brick built shed giving additional

storage space.

The garden boasts a paved patio, offering a welcoming space for relaxation and entertainment. As you stroll through the garden, you're greeted by a delightful array of well-established plants and shrubs, their lush foliage bursting with vibrant colors during this spring/summer months. The patio area serves as a focal point, adorned with comfortable seating arrangements and perhaps a table for alfresco dining. Tucked away at the rear of the garden stands a charming timber-framed garden room. Inside, the shed offers a versatile space that can be transformed into a cozy study retreat or an intimate entertaining area. With a picture frame picturesque views of the garden, allowing natural light to flood the space and creating a tranquil atmosphere perfect for reading, writing, or hosting gatherings with friends and family.