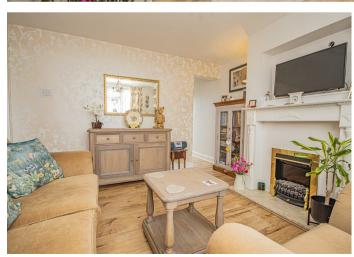

#### Lounge

With a UPVC double glazed window to the front elevation, central heating radiator, telephone point and TV point, opening leading to: