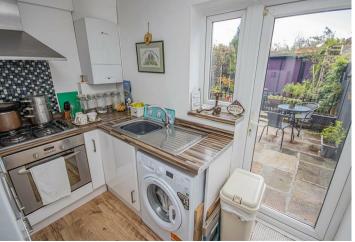

#### Kitchen

With a UPVC double glazed door leading to the rear patio, UPVC double glazed window to the rear elevation, the kitchen features a range of high gloss matching base and eye level storage cupboards and drawers with wood block effect roll top preparation works surfaces. Integrated appliances include a four ring stainless steel gas hob, extractor hood,/grill, stain steel sink and drainer with mixer tap, installed in 2020 Worcester Bosch central heating boiler, space for freestanding and plumbing space for under counter white goods.