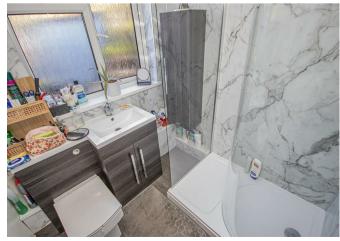

### **Shower Room**

With a UPVC double glazed frosted glass window to the rear elevation, featuring a three-piece refitted shower room suite comprising of low level WC with Continental flush, wash hand basin with mixer tap and base level storage, walk in double shower cubicle with PVC panelling to wall coverings and high-pressure shower overhead and chrome heated towel radiator.