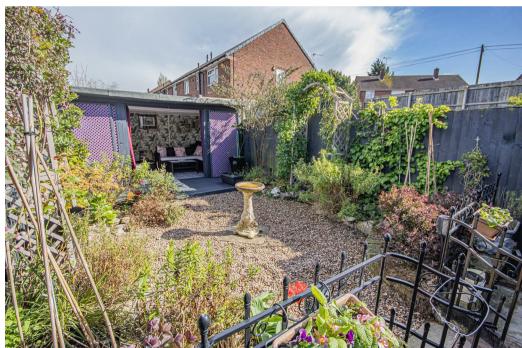

### Outside

To the side elevation is a brick built shed giving additional

storage space.

The garden boasts a paved patio, offering a welcoming space for relaxation and entertainment. As you stroll through the garden, you're greeted by a delightful array of well-established plants and shrubs, their lush foliage bursting with vibrant colors during this spring/summer months. The patio area serves as a focal point, adorned with comfortable seating arrangements and perhaps a table for alfresco dining. Tucked away at the rear of the garden stands a charming timber-framed garden room. Inside, the shed offers a versatile space that can be transformed into a cozy study retreat or an intimate entertaining area. With a picture frame picturesque views of the garden, allowing natural light to flood the space and creating a tranquil atmosphere perfect for reading, writing, or hosting gatherings with friends and family.