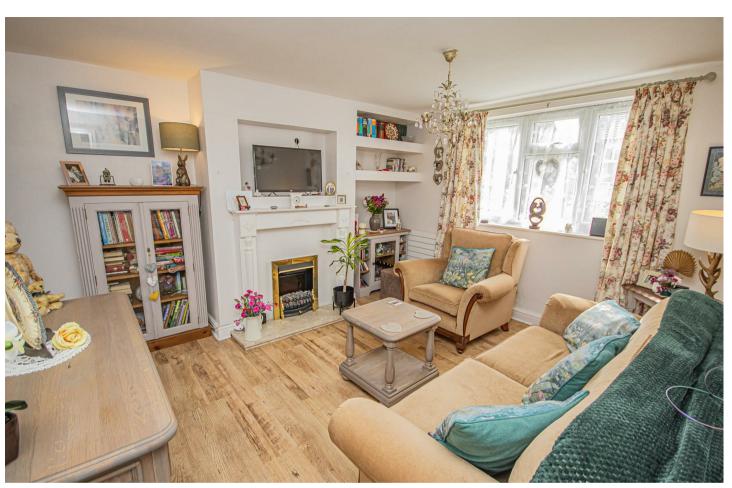

#### Lounge

With a UPVC double glazed window to the front elevation, central heating radiator, telephone point and TV point, opening leading to:

#### Kitchen

With a UPVC double glazed door leading to the rear patio, UPVC double glazed window to the rear elevation, the kitchen features a range of high gloss matching base and eye level storage cupboards and drawers with wood block effect roll top preparation works surfaces. Integrated appliances include a four ring stainless steel gas hob, extractor hood,/grill, stain steel sink and drainer with mixer tap, installed in 2020 Worcester Bosch central heating boiler, space for freestanding and plumbing space for under counter white goods.