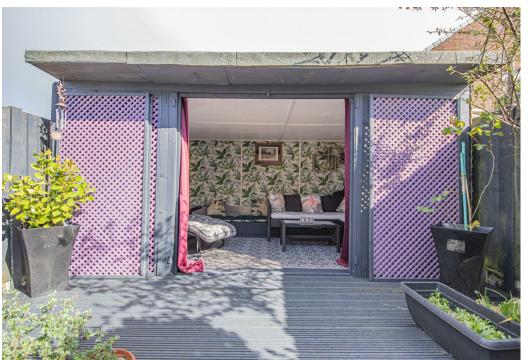

### Outside

To the side elevation is a brick built shed giving additional

storage space.

The garden boasts a paved patio, offering a welcoming space for relaxation and entertainment. As you stroll through the garden, you're greeted by a delightful array of well-established plants and shrubs, their lush foliage bursting with vibrant colors during this spring/summer months. The patio area serves as a focal point, adorned with comfortable seating arrangements and perhaps a table for alfresco dining. Tucked away at the rear of the garden stands a charming timber-framed garden room. Inside, the shed offers a versatile space that can be transformed into a cozy study retreat or an intimate entertaining area. With a picture frame picturesque views of the garden, allowing natural light to flood the space and creating a tranquil atmosphere perfect for reading, writing, or hosting gatherings with friends and family.