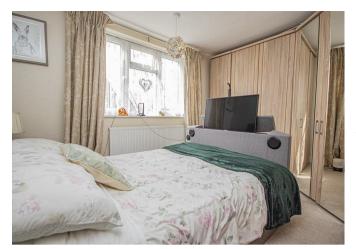

#### **Bedroom**

With a UPVC double glazed window to the front elevation, central heating radiator, available by separate negotiation is a range of built-in fitting wardrobes with mirrored fronts.