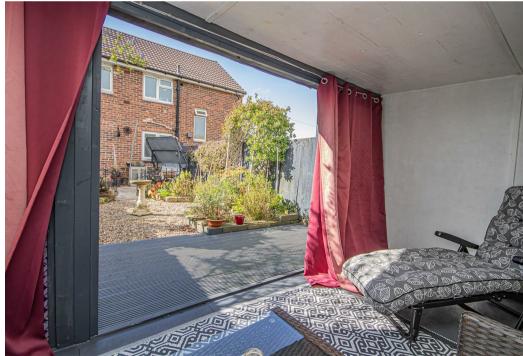

### Outside

To the side elevation is a brick built shed giving additional

storage space.

The garden boasts a paved patio, offering a welcoming space for relaxation and entertainment. As you stroll through the garden, you're greeted by a delightful array of well-established plants and shrubs, their lush foliage bursting with vibrant colors during this spring/summer months. The patio area serves as a focal point, adorned with comfortable seating arrangements and perhaps a table for alfresco dining. Tucked away at the rear of the garden stands a charming timber-framed garden room. Inside, the shed offers a versatile space that can be transformed into a cozy study retreat or an intimate entertaining area. With a picture frame picturesque views of the garden, allowing natural light to flood the space and creating a tranquil atmosphere perfect for reading, writing, or hosting gatherings with friends and family.