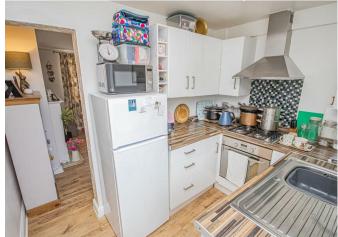

#### Kitchen

With a UPVC double glazed door leading to the rear patio, UPVC double glazed window to the rear elevation, the kitchen features a range of high gloss matching base and eye level storage cupboards and drawers with wood block effect roll top preparation works surfaces. Integrated appliances include a four ring stainless steel gas hob, extractor hood,/grill, stain steel sink and drainer with mixer tap, installed in 2020 Worcester Bosch central heating boiler, space for freestanding and plumbing space for under counter white goods.