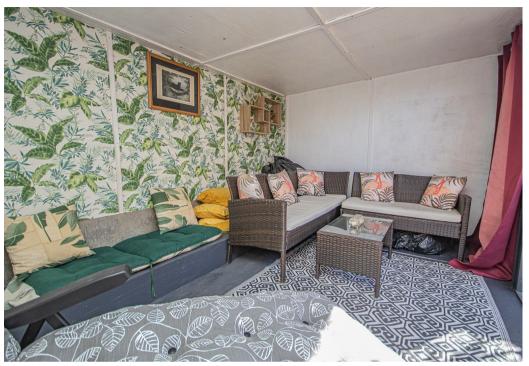

### Outside

To the side elevation is a brick built shed giving additional

storage space.

The garden boasts a paved patio, offering a welcoming space for relaxation and entertainment. As you stroll through the garden, you're greeted by a delightful array of well-established plants and shrubs, their lush foliage bursting with vibrant colors during this spring/summer months. The patio area serves as a focal point, adorned with comfortable seating arrangements and perhaps a table for alfresco dining. Tucked away at the rear of the garden stands a charming timber-framed garden room. Inside, the shed offers a versatile space that can be transformed into a cozy study retreat or an intimate entertaining area. With a picture frame picturesque views of the garden, allowing natural light to flood the space and creating a tranquil atmosphere perfect for reading, writing, or hosting gatherings with friends and family.