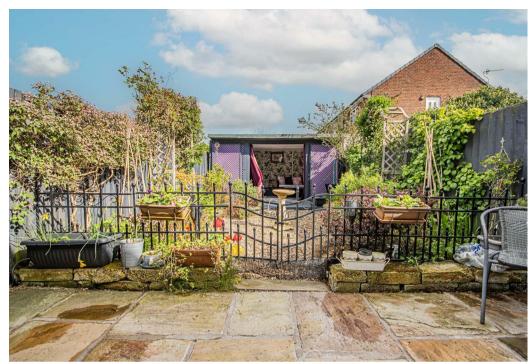

### Outside

To the side elevation is a brick built shed giving additional

storage space.

The garden boasts a paved patio, offering a welcoming space for relaxation and entertainment. As you stroll through the garden, you're greeted by a delightful array of well-established plants and shrubs, their lush foliage bursting with vibrant colors during this spring/summer months. The patio area serves as a focal point, adorned with comfortable seating arrangements and perhaps a table for alfresco dining. Tucked away at the rear of the garden stands a charming timber-framed garden room. Inside, the shed offers a versatile space that can be transformed into a cozy study retreat or an intimate entertaining area. With a picture frame picturesque views of the garden, allowing natural light to flood the space and creating a tranquil atmosphere perfect for reading, writing, or hosting gatherings with friends and family.