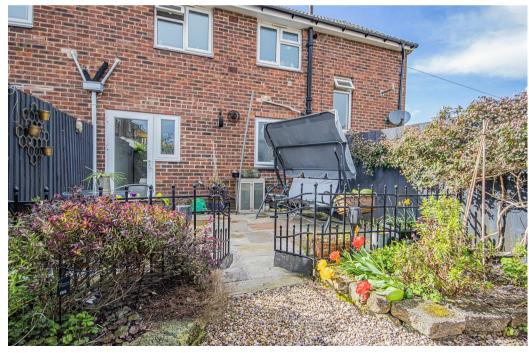

### Outside

To the side elevation is a brick built shed giving additional

storage space.

The garden boasts a paved patio, offering a welcoming space for relaxation and entertainment. As you stroll through the garden, you're greeted by a delightful array of well-established plants and shrubs, their lush foliage bursting with vibrant colors during this spring/summer months. The patio area serves as a focal point, adorned with comfortable seating arrangements and perhaps a table for alfresco dining. Tucked away at the rear of the garden stands a charming timber-framed garden room. Inside, the shed offers a versatile space that can be transformed into a cozy study retreat or an intimate entertaining area. With a picture frame picturesque views of the garden, allowing natural light to flood the space and creating a tranquil atmosphere perfect for reading, writing, or hosting gatherings with friends and family.