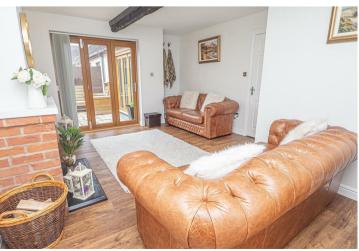

#### LOUNGE 16'8 x 12'11

Feature exposed brick fireplace with a tiled hearth and open fire, double glazed window to the front and double glazed bifold doors onto the garden , radiator, Karndean flooring and a door to the inner hall.