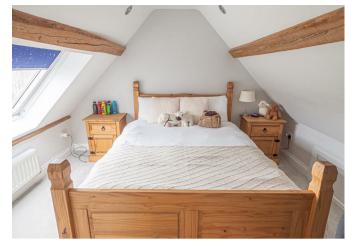

#### BEDROOM/GAMES ROOM I2'5 x 9'8

Currently used as a games room with two skylight windows. Storage cupboards.

## BEDROOM

14'll x 14'8

Currently used as a double bedroom with double glazed window, radiator, storage cupboard and a door to -

# BEDROOM

II'3 x 8'6

Currently used as a double bedroom with sky light window a radiator. Storage cupboards.