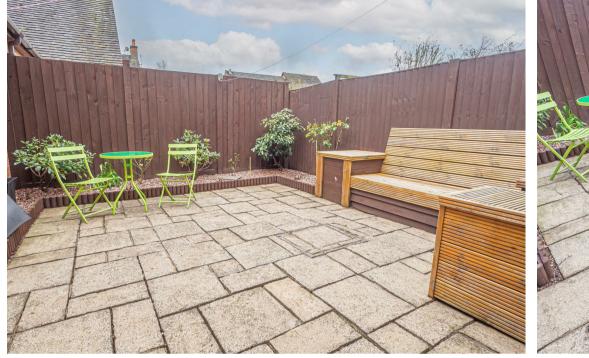

## OUTSIDE

Southerly facing paved courtyard garden to the rear with fitted timber seating. The front offers a lawn area and parking and round to the side a parking space in front of the garage which is just the front of the former garage used for storage.