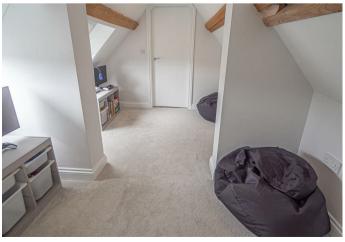

#### BEDROOM/GAMES ROOM I2'5 x 9'8

Currently used as a games room with two skylight windows. Storage cupboards.