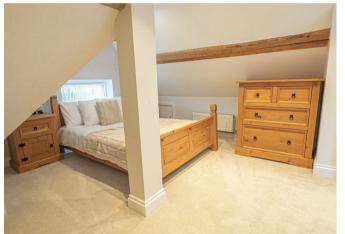

#### BEDROOM/GAMES ROOM I2'5 x 9'8

Currently used as a games room with two skylight windows. Storage cupboards.

## BEDROOM

14'll x 14'8

Currently used as a double bedroom with double glazed window, radiator, storage cupboard and a door to -

# BEDROOM

II'3 x 8'6

Currently used as a double bedroom with sky light window a radiator. Storage cupboards.