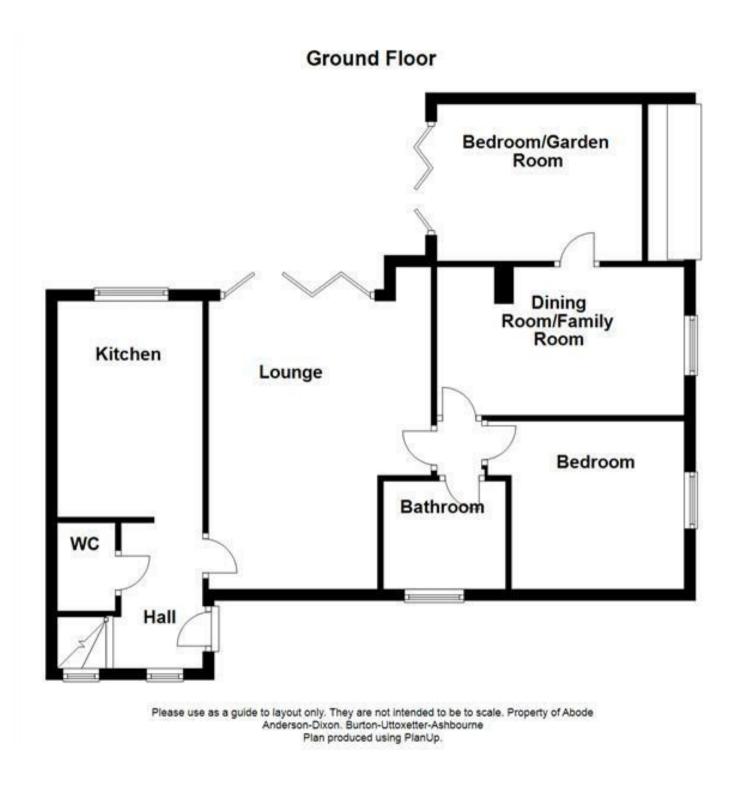

#### HALL

Entrance door into the hall with two double glazed windows, radiator, Karndean flooring and stairs to the first floor.

#### CLOAKROOM

Low flush wc, wash hand basin, radiator and Karndean flooring.

#### KITCHEN 12'6 x 8'5

High gloss fitted units with wall mounted, base and drawer units and a sink and drainer unit with mixer tap. Quartz work surfaces, fitted electric double oven and a gas hob with extractor hood. Plumbing and space for a washing machine and dishwasher, space for a fridge freezer and tumble dryer. Double glazed window, Karndean flooring and a radiator.

#### LOUNGE 16'8 x 12'11

Feature exposed brick fireplace with a tiled hearth and open fire, double glazed window to the front and double glazed bifold doors onto the garden , radiator, Karndean flooring and a door to the inner hall.

INNER HALL

Doors to -

### BEDROOM

II'0 x 10'0 Double glazed window and radiator.

#### DINING ROOM/FAMILY ROOM I4'7 x 8'0

Versatile room currently used as a dining room with double glazed window, Karndean flooring and radiator.

## BEDROOM/GARDEN ROOM

13'5 x 9'0

Currently used as a double bedroom with double glazed bifold doors onto the garden and a radiator.

#### BATHROOM 7'l x 6'7

Refitted white comprising a panel enclosed Jacuzzi bath with a shower and shower screen. Low flush wc, vanity sink unit with wash hand basin and storage cupboard, double glazed window, Karndean flooring and a radiator.