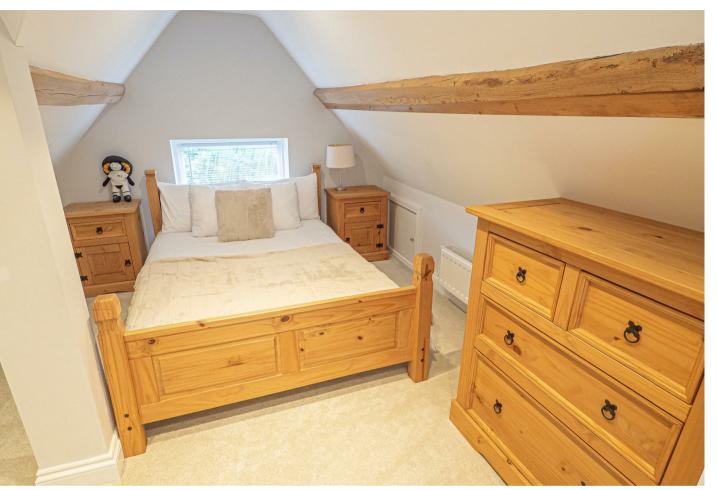

## BEDROOM

14'll x 14'8

Currently used as a double bedroom with double glazed window, radiator, storage cupboard and a door to -

# BEDROOM

II'3 x 8'6

Currently used as a double bedroom with sky light window a radiator. Storage cupboards.