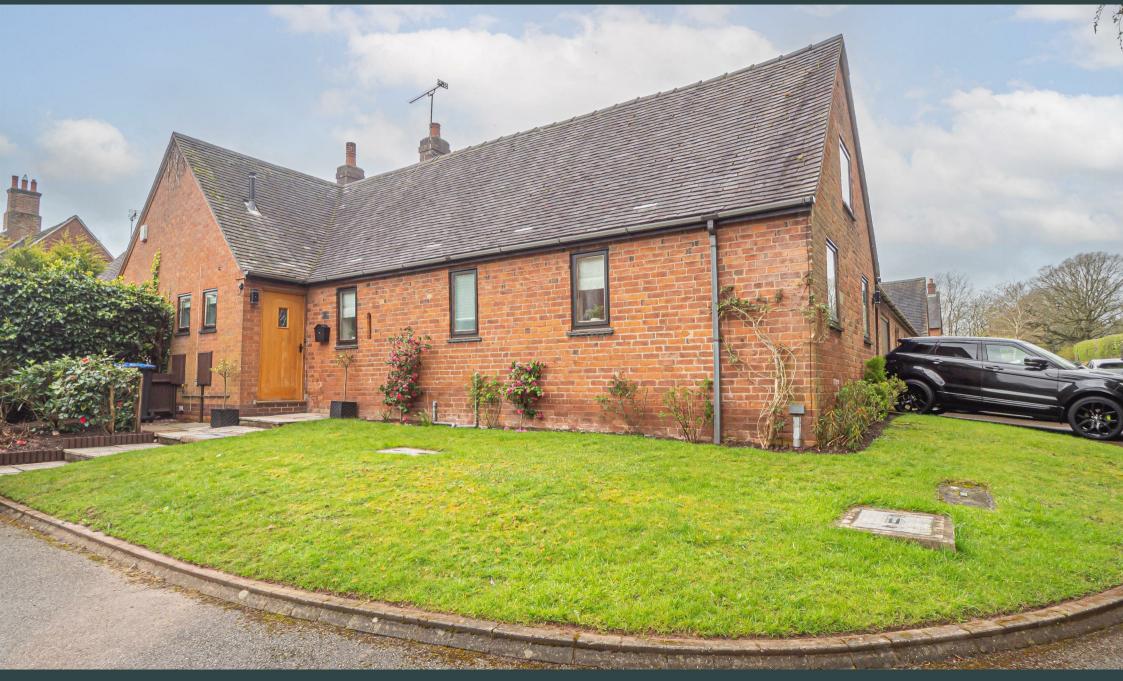

Ednaston, Derbyshire, DE6 3AE Offers Over £400,000

https://www.abodemidlands.co.uk

\* \* \*OPEN DAY, SATURDAY 6TH JULY -I0AM - 2PM, NO APPOINTMENT NECESSARY \* \* \*

\*\*\*\* FULLY MODERNISED 3/4 BEDROOM BARN CONVERSION WILL PLENTY OF VERSATILE ACCOMMODATION \*\*\*\* Located in the highly regarded village of Ednaston just outside the historic market town of Ashbourne. In brief the barn offers a hall with guest cloakroom, refitted kitchen with Quartz work surfaces, lounge with bifold doors onto the garden and a refitted bathroom. Also on the ground floor are 3 further rooms currently used as a dining room and two double bedrooms. The first floor offers a bathroom and three rooms currently used as two double bedrooms and a games room. Enclosed courtyard garden and parking. OFFERED WITH NO UPWARD CHAIN.

## OUTSIDE

Southerly facing paved courtyard garden to the rear with fitted timber seating. The front offers a lawn area and parking and round to the side a parking space in front of the garage which is just the front of the former garage used for storage.