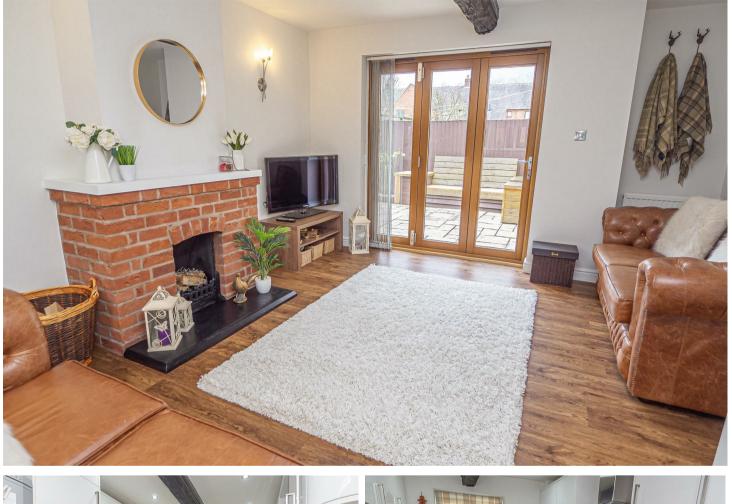

#### LOUNGE 16'8 x 12'11

Feature exposed brick fireplace with a tiled hearth and open fire, double glazed window to the front and double glazed bifold doors onto the garden , radiator, Karndean flooring and a door to the inner hall.