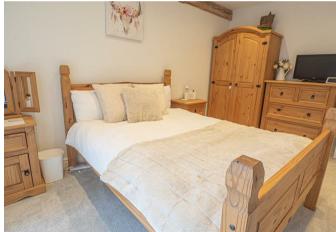

### BEDROOM

II'0 x 10'0 Double glazed window and radiator.

## BEDROOM

14'll x 14'8

Currently used as a double bedroom with double glazed window, radiator, storage cupboard and a door to -

# BEDROOM

II'3 x 8'6

Currently used as a double bedroom with sky light window a radiator. Storage cupboards.