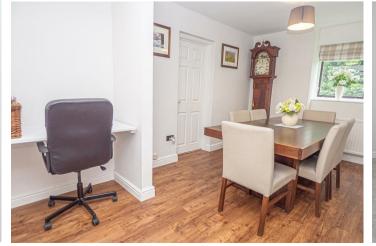

#### DINING ROOM/FAMILY ROOM I4'7 x 8'0

Versatile room currently used as a dining room with double glazed window, Karndean flooring and radiator.