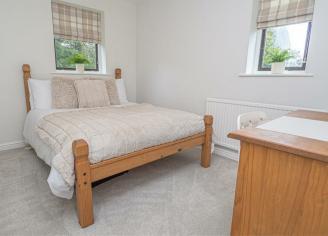

### BEDROOM

II'0 x 10'0 Double glazed window and radiator.

## BEDROOM/GARDEN ROOM

13'5 x 9'0

Currently used as a double bedroom with double glazed bifold doors onto the garden and a radiator.

## BEDROOM

14'll x 14'8

Currently used as a double bedroom with double glazed window, radiator, storage cupboard and a door to -

# BEDROOM

II'3 x 8'6

Currently used as a double bedroom with sky light window a radiator. Storage cupboards.