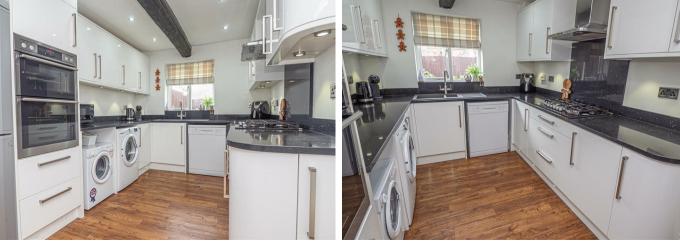

#### KITCHEN 12'6 x 8'5

High gloss fitted units with wall mounted, base and drawer units and a sink and drainer unit with mixer tap. Quartz work surfaces, fitted electric double oven and a gas hob with extractor hood. Plumbing and space for a washing machine and dishwasher, space for a fridge freezer and tumble dryer. Double glazed window, Karndean flooring and a radiator.