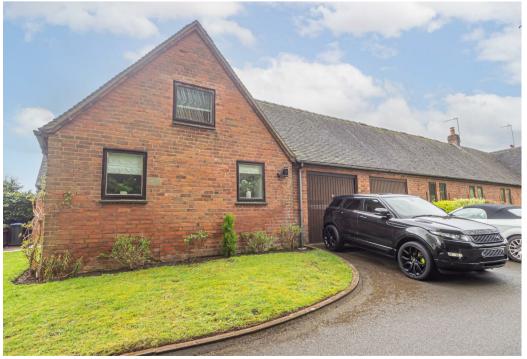

Ednaston, Derbyshire, DE6 3AE Offers Over £400,000

https://www.abodemidlands.co.uk

\* \* \*OPEN DAY, SATURDAY 6TH JULY -I0AM - 2PM, NO APPOINTMENT NECESSARY \* \* \*

\*\*\*\* FULLY MODERNISED 3/4 BEDROOM BARN CONVERSION WILL PLENTY OF VERSATILE ACCOMMODATION \*\*\*\* Located in the highly regarded village of Ednaston just outside the historic market town of Ashbourne. In brief the barn offers a hall with guest cloakroom, refitted kitchen with Quartz work surfaces, lounge with bifold doors onto the garden and a refitted bathroom. Also on the ground floor are 3 further rooms currently used as a dining room and two double bedrooms. The first floor offers a bathroom and three rooms currently used as two double bedrooms and a games room. Enclosed courtyard garden and parking. OFFERED WITH NO UPWARD CHAIN.

## OUTSIDE

Southerly facing paved courtyard garden to the rear with fitted timber seating. The front offers a lawn area and parking and round to the side a parking space in front of the garage which is just the front of the former garage used for storage.