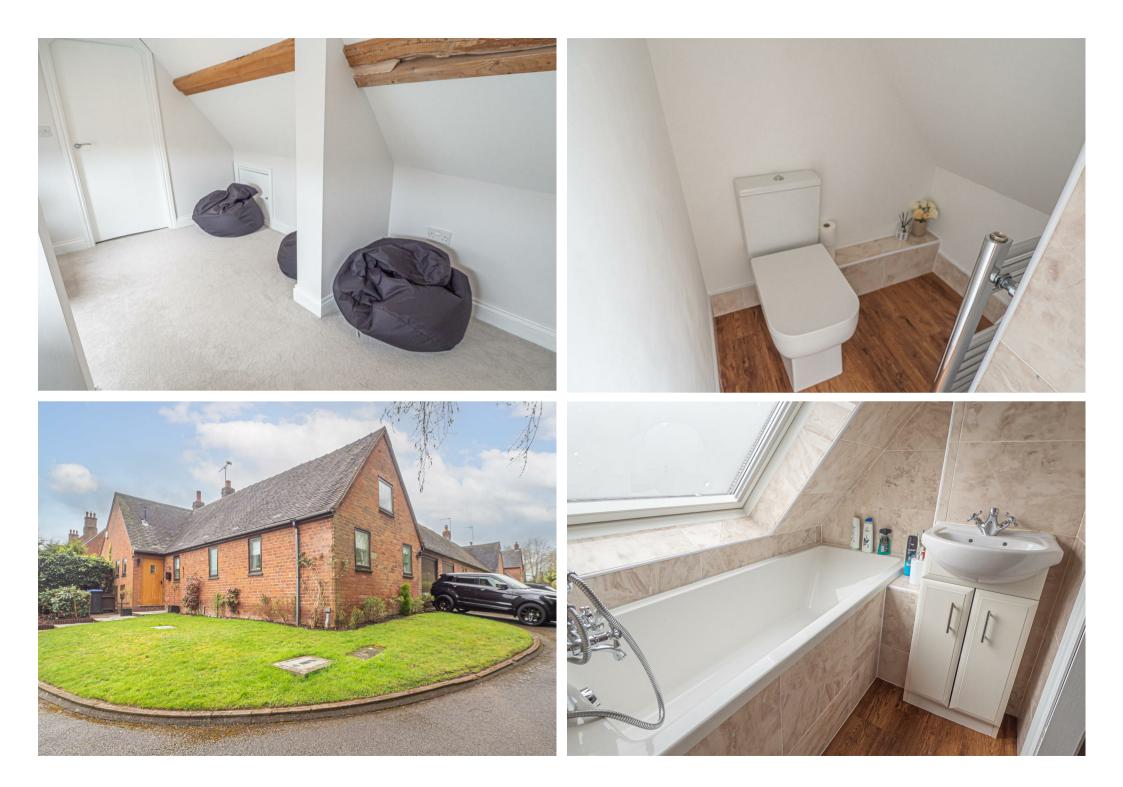

Ednaston, Derbyshire, DE6 3AE Offers Over £400,000

https://www.abodemidlands.co.uk

\* \* \*OPEN DAY, SATURDAY 6TH JULY -I0AM - 2PM, NO APPOINTMENT NECESSARY \* \* \*

\*\*\*\* FULLY MODERNISED 3/4 BEDROOM BARN CONVERSION WILL PLENTY OF VERSATILE ACCOMMODATION \*\*\*\* Located in the highly regarded village of Ednaston just outside the historic market town of Ashbourne. In brief the barn offers a hall with guest cloakroom, refitted kitchen with Quartz work surfaces, lounge with bifold doors onto the garden and a refitted bathroom. Also on the ground floor are 3 further rooms currently used as a dining room and two double bedrooms. The first floor offers a bathroom and three rooms currently used as two double bedrooms and a games room. Enclosed courtyard garden and parking. OFFERED WITH NO UPWARD CHAIN.

#### BATHROOM 7'l x 6'7

Refitted white comprising a panel enclosed Jacuzzi bath with a shower and shower screen. Low flush wc, vanity sink unit with wash hand basin and storage cupboard, double glazed window, Karndean flooring and a radiator.

#### BEDROOM/GAMES ROOM I2'5 x 9'8

Currently used as a games room with two skylight windows. Storage cupboards.

## OUTSIDE

Southerly facing paved courtyard garden to the rear with fitted timber seating. The front offers a lawn area and parking and round to the side a parking space in front of the garage which is just the front of the former garage used for storage.