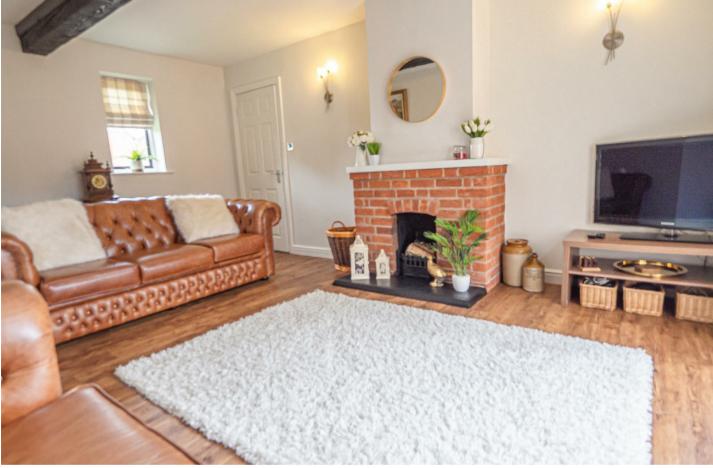

#### LOUNGE 16'8 x 12'11

Feature exposed brick fireplace with a tiled hearth and open fire, double glazed window to the front and double glazed bifold doors onto the garden , radiator, Karndean flooring and a door to the inner hall.