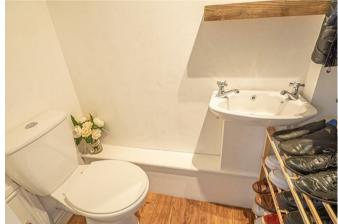

#### BATHROOM 7'l x 6'7

Refitted white comprising a panel enclosed Jacuzzi bath with a shower and shower screen. Low flush wc, vanity sink unit with wash hand basin and storage cupboard, double glazed window, Karndean flooring and a radiator.