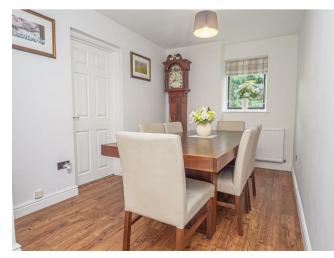

#### DINING ROOM/FAMILY ROOM I4'7 x 8'0

Versatile room currently used as a dining room with double glazed window, Karndean flooring and radiator.