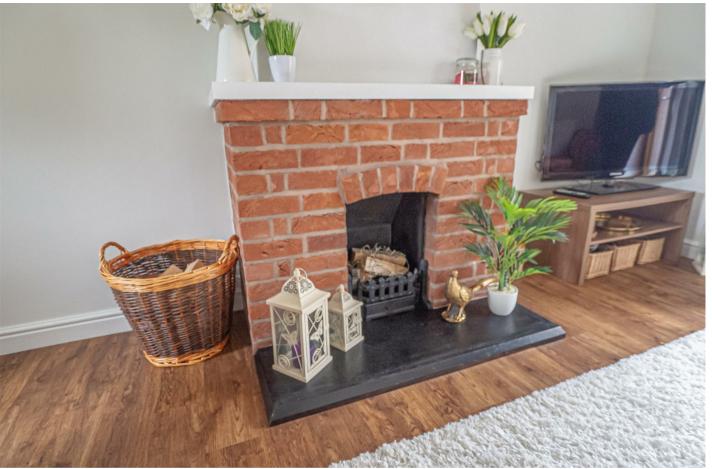

#### LOUNGE 16'8 x 12'11

Feature exposed brick fireplace with a tiled hearth and open fire, double glazed window to the front and double glazed bifold doors onto the garden , radiator, Karndean flooring and a door to the inner hall.