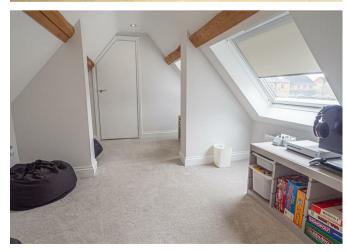

#### BEDROOM/GAMES ROOM I2'5 x 9'8

Currently used as a games room with two skylight windows. Storage cupboards.