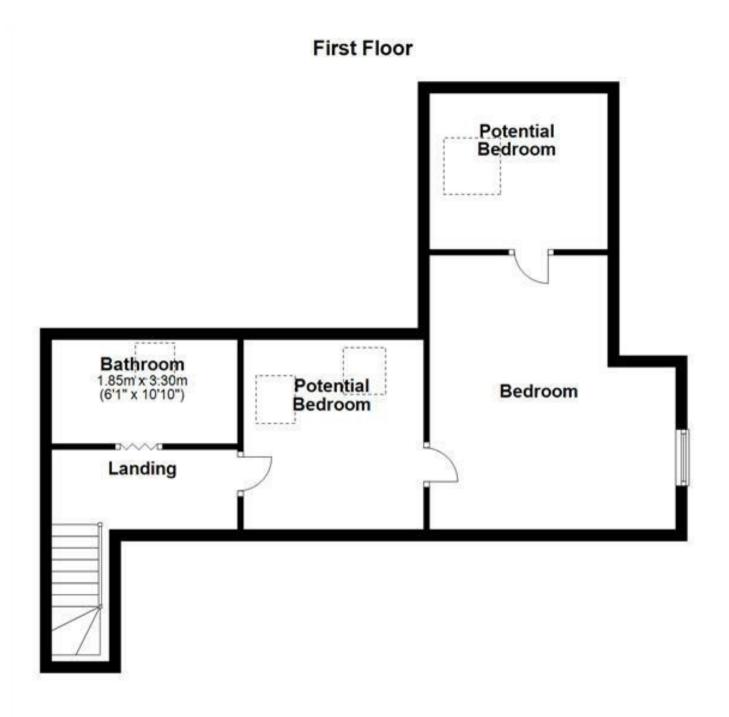

#### FIRST FLOOR LANDING

Doors to -

### BATHROOM

Low flush wc, wash hand basin, bath, chrome heated towel radiator and a skylight window.

#### BEDROOM/GAMES ROOM I2'5 x 9'8

Currently used as a games room with two skylight windows. Storage cupboards.

## BEDROOM

14'll x 14'8

Currently used as a double bedroom with double glazed window, radiator, storage cupboard and a door to -

# BEDROOM

II'3 x 8'6

Currently used as a double bedroom with sky light window a radiator. Storage cupboards.