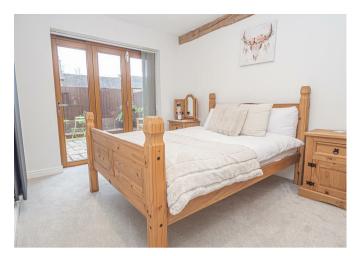

## BEDROOM/GARDEN ROOM

13'5 x 9'0

Currently used as a double bedroom with double glazed bifold doors onto the garden and a radiator.

## BEDROOM

14'll x 14'8

Currently used as a double bedroom with double glazed window, radiator, storage cupboard and a door to -

# BEDROOM

II'3 x 8'6

Currently used as a double bedroom with sky light window a radiator. Storage cupboards.