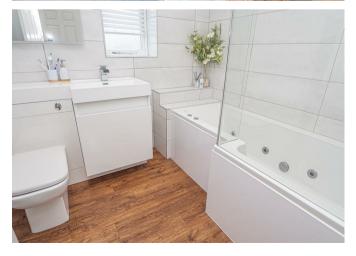

#### BATHROOM 7'l x 6'7

Refitted white comprising a panel enclosed Jacuzzi bath with a shower and shower screen. Low flush wc, vanity sink unit with wash hand basin and storage cupboard, double glazed window, Karndean flooring and a radiator.

### BATHROOM

Low flush wc, wash hand basin, bath, chrome heated towel radiator and a skylight window.