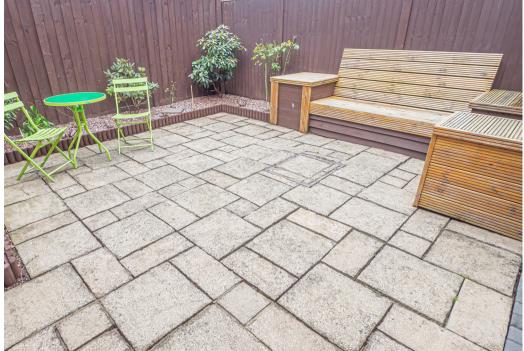

## OUTSIDE

Southerly facing paved courtyard garden to the rear with fitted timber seating. The front offers a lawn area and parking and round to the side a parking space in front of the garage which is just the front of the former garage used for storage.