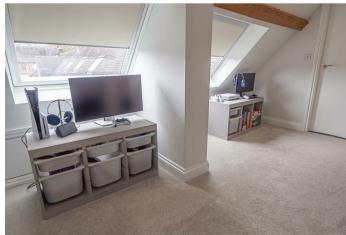

#### BEDROOM/GAMES ROOM I2'5 x 9'8

Currently used as a games room with two skylight windows. Storage cupboards.