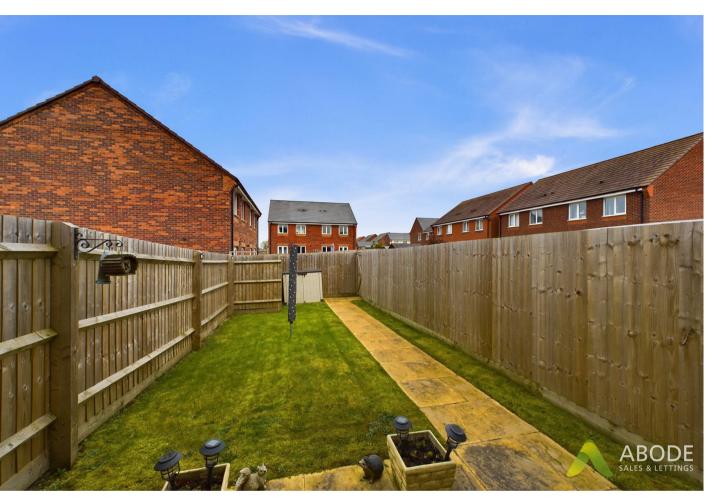

Monk Road, Tatenhill, Staffordshire, DEI3 9GD Asking Price £200,000

\*\*360 VIRTUAL TOUR\*\* \*\*EN-SUITE
SHOWER ROOM\*\* \*\*REMAINING
BUILDERS WARRANTY\*\* A beautifully
presented two bedroom home, situated
within a popular development having
walking distance from John Taylor free
school. The property benefits from
having two double bedrooms, with the
master having an en-suite shower room,
generous lounge diner and a driveway
providing ample parking facility.
Viewing is highly recommended strictly
via appointment only.