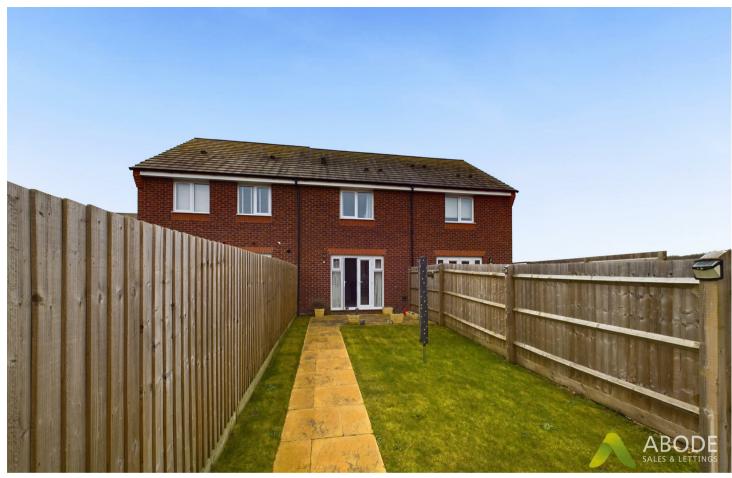

Monk Road, Tatenhill, Staffordshire, DEI3 9GD Asking Price £200,000

\*\*360 VIRTUAL TOUR\*\* \*\*EN-SUITE
SHOWER ROOM\*\* \*\*REMAINING
BUILDERS WARRANTY\*\* A beautifully
presented two bedroom home, situated
within a popular development having
walking distance from John Taylor free
school. The property benefits from
having two double bedrooms, with the
master having an en-suite shower room,
generous lounge diner and a driveway
providing ample parking facility.
Viewing is highly recommended strictly
via appointment only.