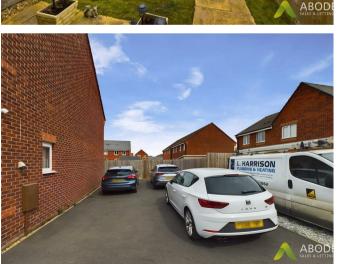

Monk Road, Tatenhill, Staffordshire, DEI3 9GD Asking Price £200,000

\*\*360 VIRTUAL TOUR\*\* \*\*EN-SUITE
SHOWER ROOM\*\* \*\*REMAINING
BUILDERS WARRANTY\*\* A beautifully
presented two bedroom home, situated
within a popular development having
walking distance from John Taylor free
school. The property benefits from
having two double bedrooms, with the
master having an en-suite shower room,
generous lounge diner and a driveway
providing ample parking facility.
Viewing is highly recommended strictly
via appointment only.