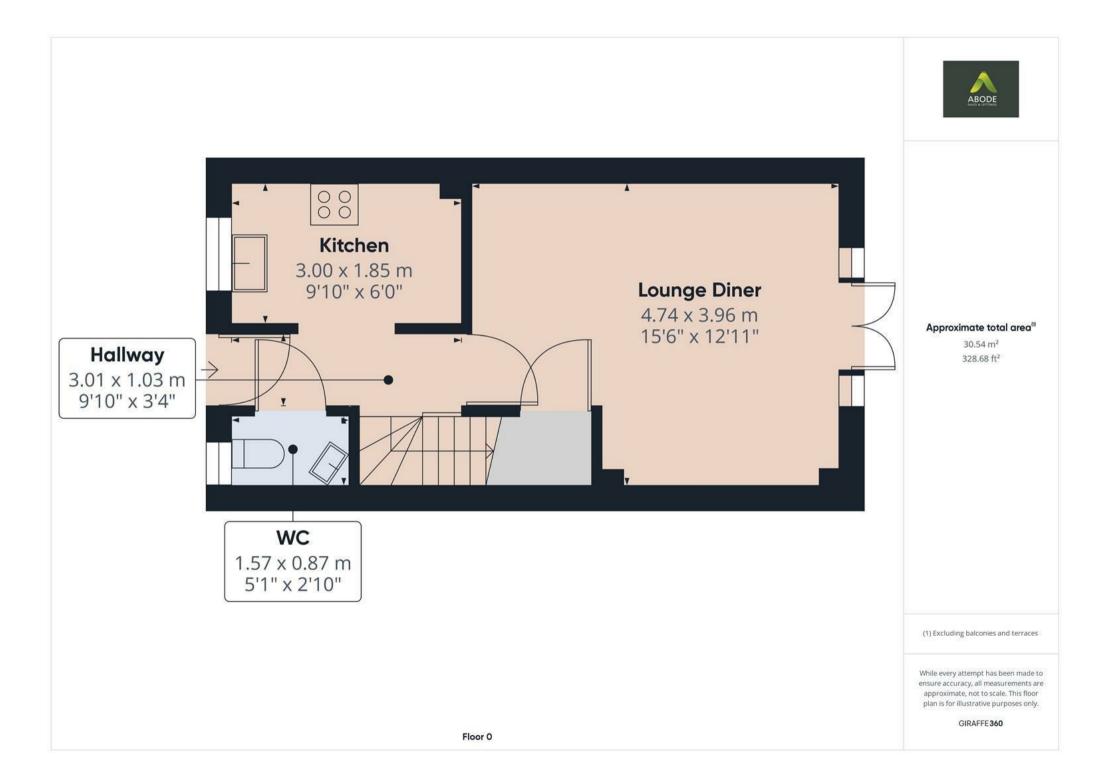

Monk Road, Tatenhill, Staffordshire, DEI3 9GD Asking Price £200,000

\*\*360 VIRTUAL TOUR\*\* \*\*EN-SUITE
SHOWER ROOM\*\* \*\*REMAINING
BUILDERS WARRANTY\*\* A beautifully
presented two bedroom home, situated
within a popular development having
walking distance from John Taylor free
school. The property benefits from
having two double bedrooms, with the
master having an en-suite shower room,
generous lounge diner and a driveway
providing ample parking facility.
Viewing is highly recommended strictly
via appointment only.

## Approximate total area

57.44 m<sup>2</sup> 618.28 ft<sup>2</sup>

## Floor O

(1) Excluding balconies and terraces

While every attempt has been made to ensure accuracy, all measurements are approximate, not to scale. This floor plan is for illustrative purposes only.

GIRAFFE360