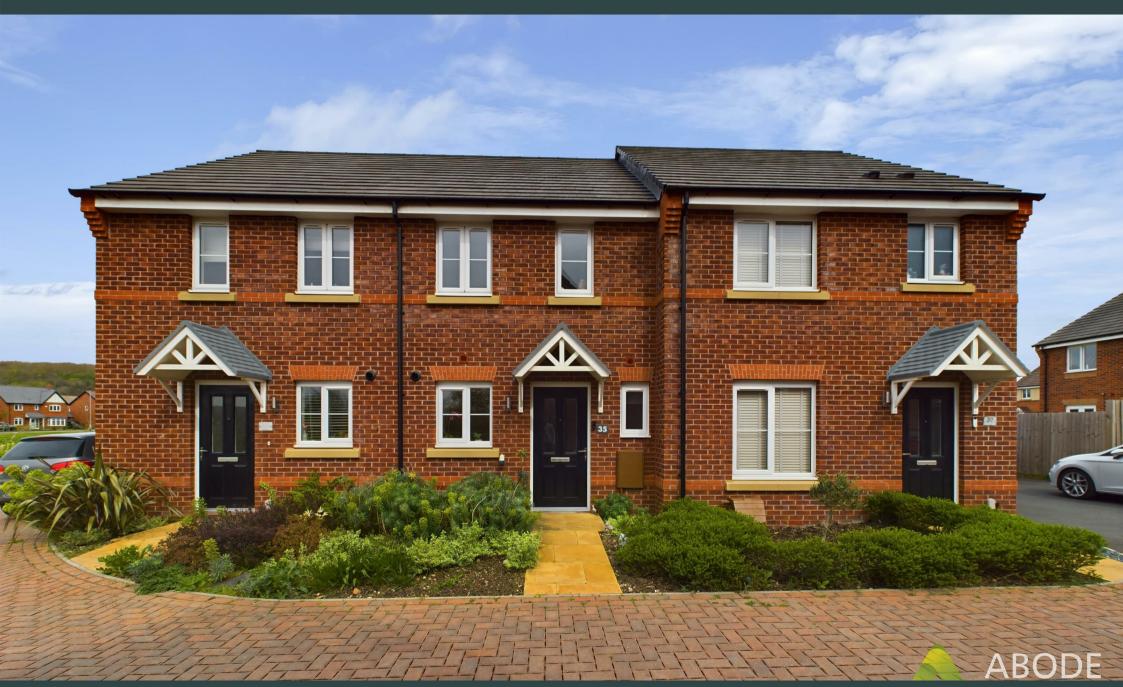

Monk Road, Tatenhill, Staffordshire, DEI3 9GD Asking Price £200,000

\*\*360 VIRTUAL TOUR\*\* \*\*EN-SUITE
SHOWER ROOM\*\* \*\*REMAINING
BUILDERS WARRANTY\*\* A beautifully
presented two bedroom home, situated
within a popular development having
walking distance from John Taylor free
school. The property benefits from
having two double bedrooms, with the
master having an en-suite shower room,
generous lounge diner and a driveway
providing ample parking facility.
Viewing is highly recommended strictly
via appointment only.