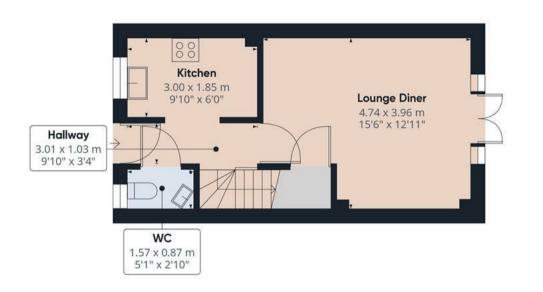

## Approximate total area

57.44 m<sup>2</sup> 618.28 ft<sup>2</sup>

## Floor O

(1) Excluding balconies and terraces

While every attempt has been made to ensure accuracy, all measurements are approximate, not to scale. This floor plan is for illustrative purposes only.

GIRAFFE360