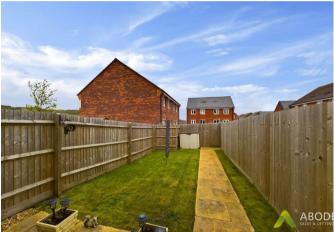

Monk Road, Tatenhill, Staffordshire, DEI3 9GD Asking Price £200,000

\*\*360 VIRTUAL TOUR\*\* \*\*EN-SUITE
SHOWER ROOM\*\* \*\*REMAINING
BUILDERS WARRANTY\*\* A beautifully
presented two bedroom home, situated
within a popular development having
walking distance from John Taylor free
school. The property benefits from
having two double bedrooms, with the
master having an en-suite shower room,
generous lounge diner and a driveway
providing ample parking facility.
Viewing is highly recommended strictly
via appointment only.