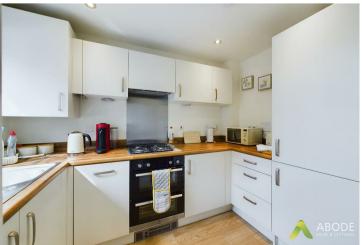

Monk Road, Tatenhill, Staffordshire, DEI3 9GD Asking Price £200,000

\*\*360 VIRTUAL TOUR\*\* \*\*EN-SUITE
SHOWER ROOM\*\* \*\*REMAINING
BUILDERS WARRANTY\*\* A beautifully
presented two bedroom home, situated
within a popular development having
walking distance from John Taylor free
school. The property benefits from
having two double bedrooms, with the
master having an en-suite shower room,
generous lounge diner and a driveway
providing ample parking facility.
Viewing is highly recommended strictly
via appointment only.