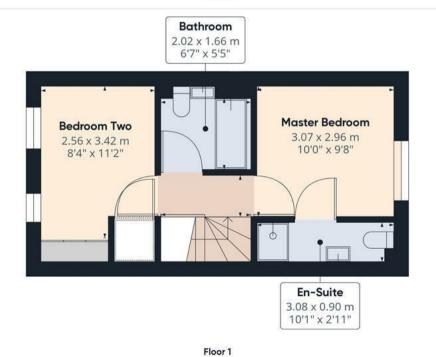

Monk Road, Tatenhill, Staffordshire, DEI3 9GD Asking Price £200,000

\*\*360 VIRTUAL TOUR\*\* \*\*EN-SUITE
SHOWER ROOM\*\* \*\*REMAINING
BUILDERS WARRANTY\*\* A beautifully
presented two bedroom home, situated
within a popular development having
walking distance from John Taylor free
school. The property benefits from
having two double bedrooms, with the
master having an en-suite shower room,
generous lounge diner and a driveway
providing ample parking facility.
Viewing is highly recommended strictly
via appointment only.

## Approximate total area

57.44 m<sup>2</sup> 618.28 ft<sup>2</sup>

## Floor O

(1) Excluding balconies and terraces

While every attempt has been made to ensure accuracy, all measurements are approximate, not to scale. This floor plan is for illustrative purposes only.

GIRAFFE360