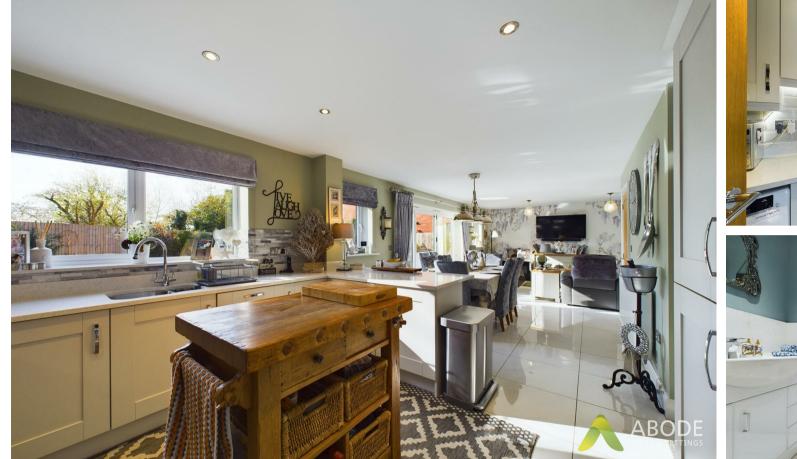

\*\*Open Plan Living Kitchen\*\*

# Kitchen Area

A culinary haven awaits in the kitchen area, boasting a stainless steel sink set into a white quartz worktop. Ample base cupboards, integrated appliances, and under cupboard lighting make meal preparation a breeze. A window to the rear elevation adds a touch of natural ambiance.

# **Dining Area**

The dining area, offering a lovely view of the rear gardens and enhanced by a central heating radiator.

Snug Area

Relax in the lounge area flooded with light from the window overlooking the rear garden. The ceramic tiling underfoot adds a touch of sophistication. Bi-fold doors leading out into the garden.