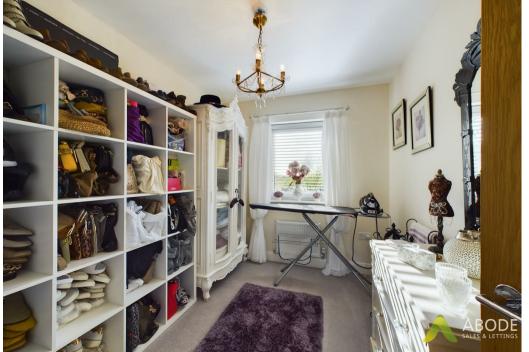

#### Bedroom One

Retreat to bedroom one, featuring a central heating radiator, a window overlooking the front elevation, recessed ceiling light, and a stylish dressing area with a suite of built-in wardrobes for storage.