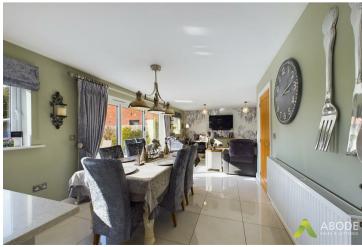

\*\*Open Plan Living Kitchen\*\*

# **Dining Area**

The dining area, offering a lovely view of the rear gardens and enhanced by a central heating radiator.

Snug Area

Relax in the lounge area flooded with light from the window overlooking the rear garden. The ceramic tiling underfoot adds a touch of sophistication. Bi-fold doors leading out into the garden.