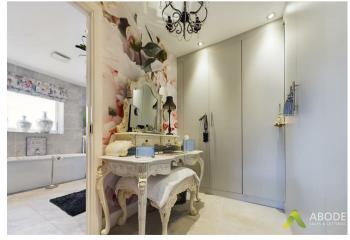

#### Bedroom One

Retreat to bedroom one, featuring a central heating radiator, a window overlooking the front elevation, recessed ceiling light, and a stylish dressing area with a suite of built-in wardrobes for storage.