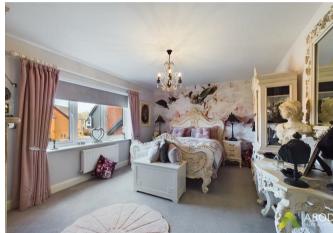

#### Bedroom One

Retreat to bedroom one, featuring a central heating radiator, a window overlooking the front elevation, recessed ceiling light, and a stylish dressing area with a suite of built-in wardrobes for storage.