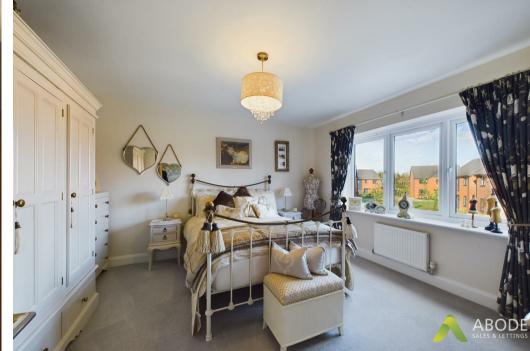

# Bedroom Two

Bedroom two, complete with a window offering a view of the rear elevation and a comforting central heating radiator.

## **Bedroom Three**

Bedroom three, adorned with a window to the rear elevation and a central heating radiator.

**Bedroom Four** 

Bedroom four, accented by a window overlooking the front and a central heating radiator.

## **Bedroom Five**

Bedroom five, featuring a window to the rear elevation and a central heating radiator for optimal comfort.