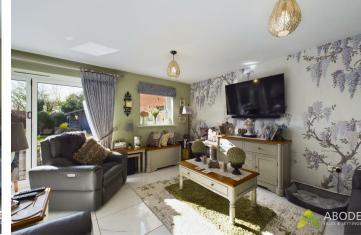

\*\*Open Plan Living Kitchen\*\*

# Kitchen Area

A culinary haven awaits in the kitchen area, boasting a stainless steel sink set into a white quartz worktop. Ample base cupboards, integrated appliances, and under cupboard lighting make meal preparation a breeze. A window to the rear elevation adds a touch of natural ambiance.

# **Dining Area**

The dining area, offering a lovely view of the rear gardens and enhanced by a central heating radiator.

Snug Area

Relax in the lounge area flooded with light from the window overlooking the rear garden. The ceramic tiling underfoot adds a touch of sophistication. Bi-fold doors leading out into the garden.