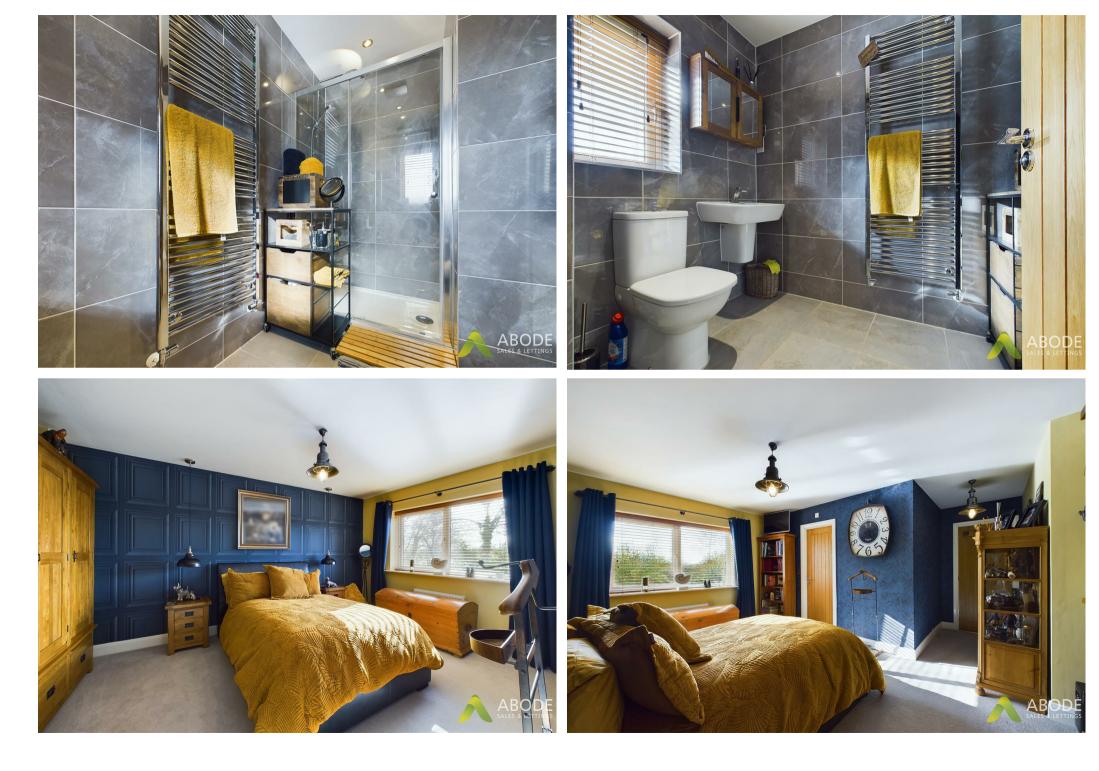

#### \*\*En-Suite\*\*

Indulge in the luxurious en-suite retreat, showcasing twin wash basins, a relaxing bath, wc, a spacious shower cubicle, tasteful tiling to floors and walls, a ladder-style radiator, recessed ceiling lights, and a window to the side elevation.

#### **En-Suite**

Delight in the additional comfort of the en-suite, featuring a generous double-width shower cubicle, wc, washbasin, a stylish ladder-style radiator, coordinated tiling, recessed ceiling lights, a window to the rear elevation, and a central heating radiator.

#### Bedroom One

Retreat to bedroom one, featuring a central heating radiator, a window overlooking the front elevation, recessed ceiling light, and a stylish dressing area with a suite of built-in wardrobes for storage.

## Family Bathroom

Unwind in the elegant family bathroom offering a relaxing bath, wc, washbasin, separate shower cubicle, tasteful tiling adorning the floors and walls, soft recessed ceiling lights, and a window to the side elevation.