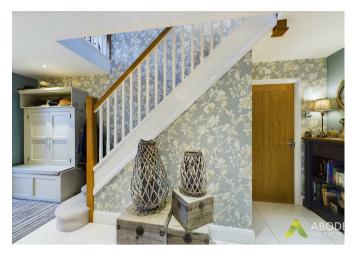

# **Reception Hall**

Step through the partially glazed entrance door into a welcoming reception hall featuring a tiled floor, an elegant spindled staircase leading to the first floor, recessed ceiling lights, and a convenient understairs store cupboard.

## First Floor Landing

Ascend to the first floor landing, where a window to the front elevation, central heating radiator, and a practical airing cupboard await. Access to the loft, thoughtfully equipped with shelving for storage, adds to the appeal.