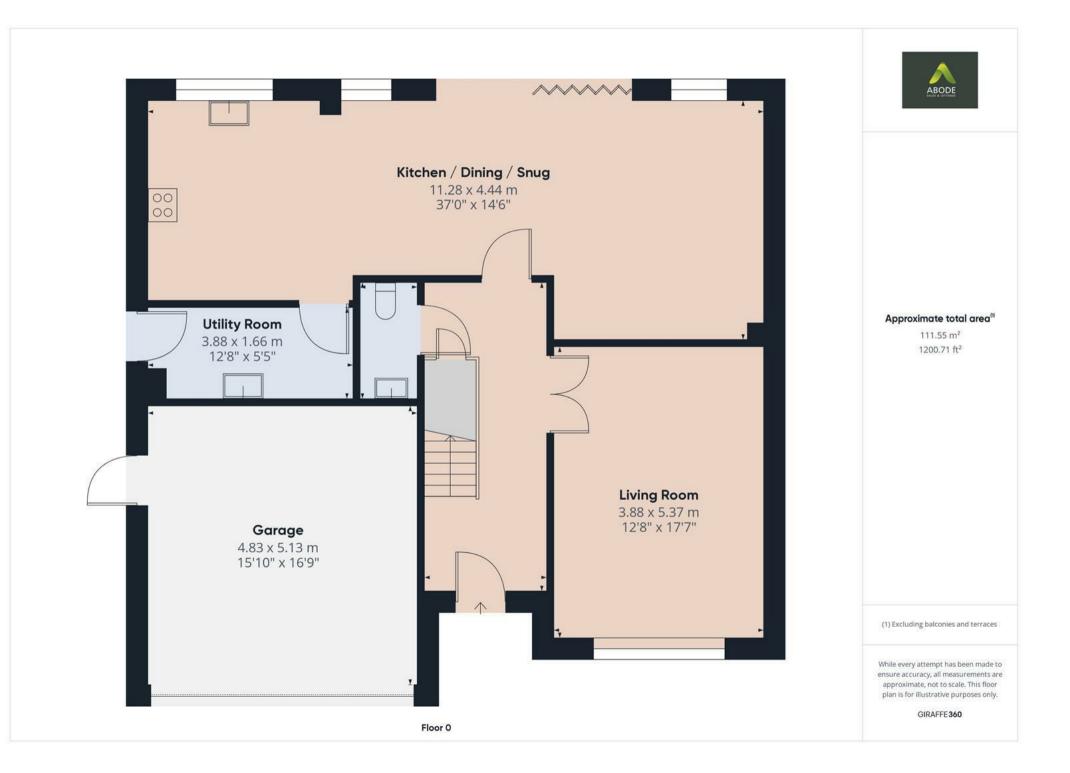

\*\*Open Plan Living Kitchen\*\*

# Kitchen Area

A culinary haven awaits in the kitchen area, boasting a stainless steel sink set into a white quartz worktop. Ample base cupboards, integrated appliances, and under cupboard lighting make meal preparation a breeze. A window to the rear elevation adds a touch of natural ambiance.

# **Dining Area**

The dining area, offering a lovely view of the rear gardens and enhanced by a central heating radiator.

Snug Area

Relax in the lounge area flooded with light from the window overlooking the rear garden. The ceramic tiling underfoot adds a touch of sophistication. Bi-fold doors leading out into the garden.

## Utility Room

Experience convenience and functionality in the utility room, complete with a stainless steel sink, quartz worktop with tiled surrounds, fitted base and wall units, space for laundry appliances, central heating radiator. External door leading to a side garage door and garden.