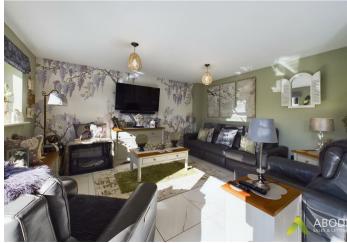

# Lounge

The inviting lounge beckons with glazed double doors that open to the hallway, providing a seamless flow. Two central heating radiators ensure warmth and comfort, while a large window to the front elevation brings in natural light.

\*\*Open Plan Living Kitchen\*\*

# Kitchen Area

A culinary haven awaits in the kitchen area, boasting a stainless steel sink set into a white quartz worktop. Ample base cupboards, integrated appliances, and under cupboard lighting make meal preparation a breeze. A window to the rear elevation adds a touch of natural ambiance.