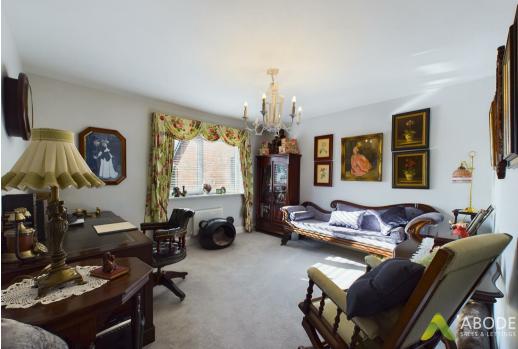

# Lounge

The inviting lounge beckons with glazed double doors that open to the hallway, providing a seamless flow. Two central heating radiators ensure warmth and comfort, while a large window to the front elevation brings in natural light.