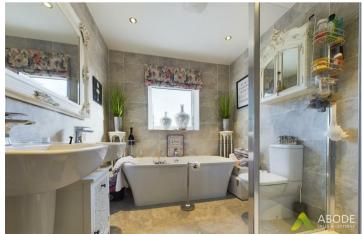

#### \*\*En-Suite\*\*

Indulge in the luxurious en-suite retreat, showcasing twin wash basins, a relaxing bath, wc, a spacious shower cubicle, tasteful tiling to floors and walls, a ladder-style radiator, recessed ceiling lights, and a window to the side elevation.

#### **En-Suite**

Delight in the additional comfort of the en-suite, featuring a generous double-width shower cubicle, wc, washbasin, a stylish ladder-style radiator, coordinated tiling, recessed ceiling lights, a window to the rear elevation, and a central heating radiator.

## Family Bathroom

Unwind in the elegant family bathroom offering a relaxing bath, wc, washbasin, separate shower cubicle, tasteful tiling adorning the floors and walls, soft recessed ceiling lights, and a window to the side elevation.