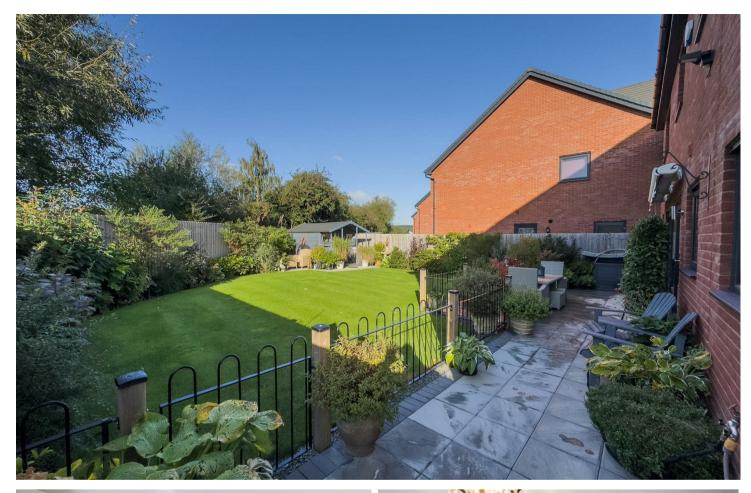

## Outside

Experience a well-manicured frontage complimented by a block paved driveway leading to an integral double garage with electric up and over doors. The formal garden area showcases a variety of shrubs and a lawned space, featuring a spacious patio, ornamental wrought iron work, and a profusion of blossoming shrubs, plants. The rear area is equipped with outside power points, water taps, and ambient lighting to enhance the outdoor living experience.

Easy access to the canal tow path and the water park, providing lovely walks on your doorstep with beautiful views.