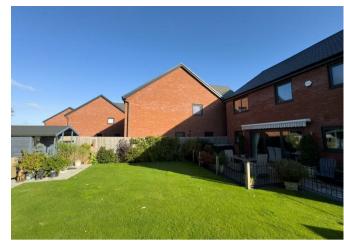

## Outside

Experience a well-manicured frontage complimented by a block paved driveway leading to an integral double garage with electric up and over doors. The formal garden area showcases a variety of shrubs and a lawned space, featuring a spacious patio, ornamental wrought iron work, and a profusion of blossoming shrubs, plants. The rear area is equipped with outside power points, water taps, and ambient lighting to enhance the outdoor living experience.