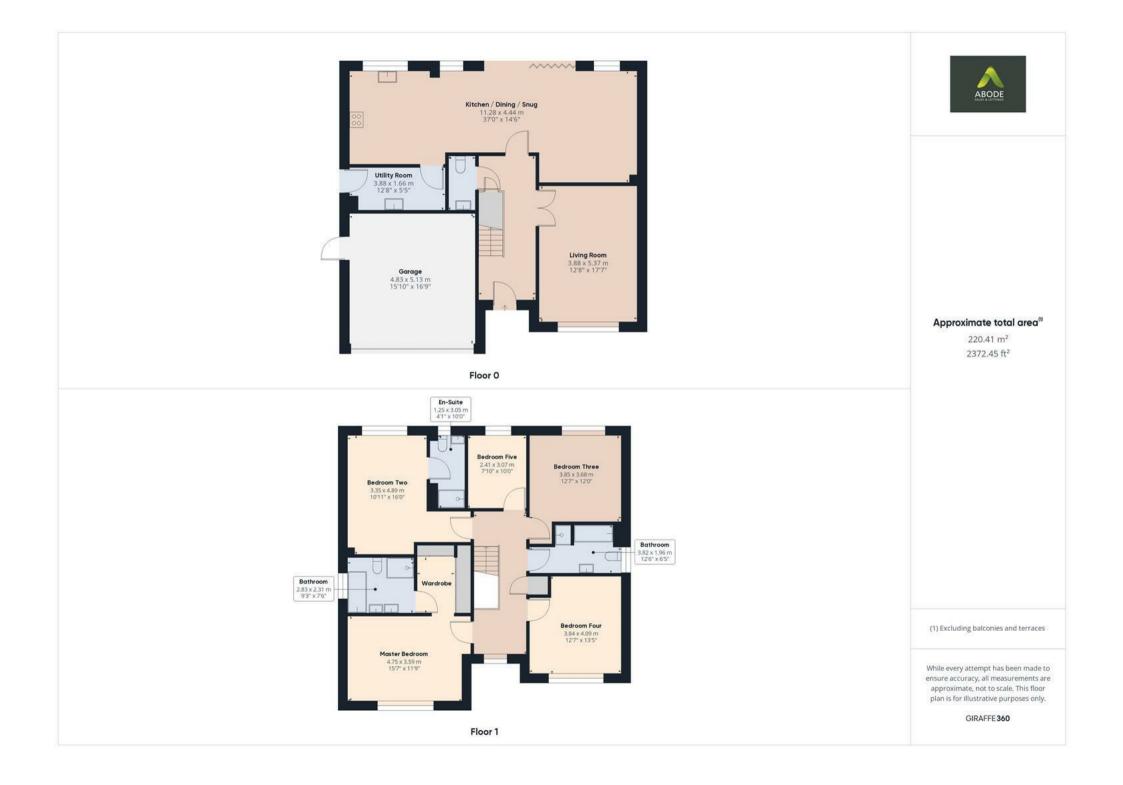

The residence itself presents impressive family living spaces, including an inviting entrance hall, a sophisticated lounge, and a well-designed open plan dining kitchen with a snug area. Upstairs, a landing leads to five bedrooms, two with en-suite facilities, complemented by a stylish family bathroom. Outside, a driveway provides ample parking and leads to an integral double garage, while the south-facing landscaped garden at the rear adds to the property's allure.

## First Floor Landing

Ascend to the first floor landing, where a window to the front elevation, central heating radiator, and a practical airing cupboard await. Access to the loft, thoughtfully equipped with shelving for storage, adds to the appeal.

#### Bedroom One

Retreat to bedroom one, featuring a central heating radiator, a window overlooking the front elevation, recessed ceiling light, and a stylish dressing area with a suite of built-in wardrobes for storage.

#### \*\*En-Suite\*\*

Indulge in the luxurious en-suite retreat, showcasing twin wash basins, a relaxing bath, wc, a spacious shower cubicle, tasteful tiling to floors and walls, a ladder-style radiator, recessed ceiling lights, and a window to the side elevation.

# Bedroom Two

Bedroom two, complete with a window offering a view of the rear elevation and a comforting central heating radiator.

#### **En-Suite**

Delight in the additional comfort of the en-suite, featuring a generous double-width shower cubicle, wc, washbasin, a stylish ladder-style radiator, coordinated tiling, recessed ceiling lights, a window to the rear elevation, and a central heating radiator.

## **Bedroom Three**

Bedroom three, adorned with a window to the rear elevation and a central heating radiator.

**Bedroom Four** 

Bedroom four, accented by a window overlooking the front and a central heating radiator.

## **Bedroom Five**

Bedroom five, featuring a window to the rear elevation and a central heating radiator for optimal comfort.

## Family Bathroom

Unwind in the elegant family bathroom offering a relaxing bath, wc, washbasin, separate shower cubicle, tasteful tiling adorning the floors and walls, soft recessed ceiling lights, and a window to the side elevation.