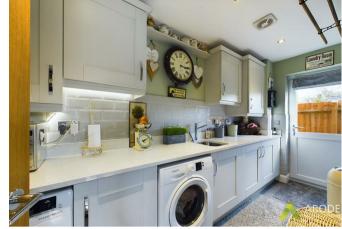

## Utility Room

Experience convenience and functionality in the utility room, complete with a stainless steel sink, quartz worktop with tiled surrounds, fitted base and wall units, space for laundry appliances, central heating radiator. External door leading to a side garage door and garden.