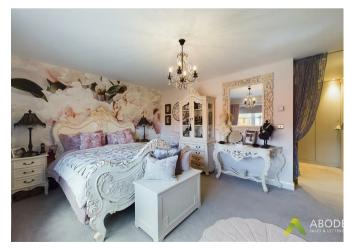

#### Bedroom One

Retreat to bedroom one, featuring a central heating radiator, a window overlooking the front elevation, recessed ceiling light, and a stylish dressing area with a suite of built-in wardrobes for storage.

#### \*\*En-Suite\*\*

Indulge in the luxurious en-suite retreat, showcasing twin wash basins, a relaxing bath, wc, a spacious shower cubicle, tasteful tiling to floors and walls, a ladder-style radiator, recessed ceiling lights, and a window to the side elevation.