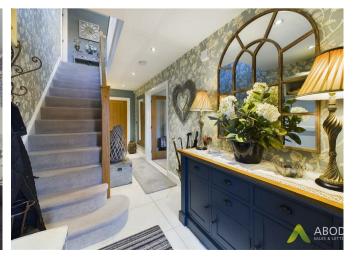

# **Reception Hall**

Step through the partially glazed entrance door into a welcoming reception hall featuring a tiled floor, an elegant spindled staircase leading to the first floor, recessed ceiling lights, and a convenient understairs store cupboard.

## First Floor Landing

Ascend to the first floor landing, where a window to the front elevation, central heating radiator, and a practical airing cupboard await. Access to the loft, thoughtfully equipped with shelving for storage, adds to the appeal.