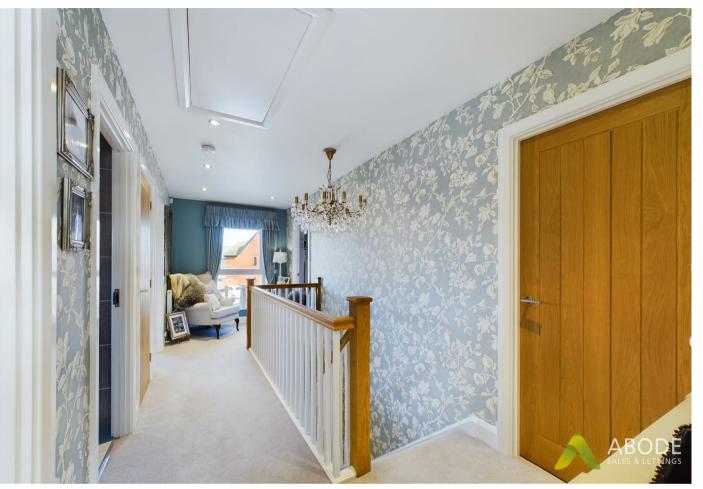

## First Floor Landing

Ascend to the first floor landing, where a window to the front elevation, central heating radiator, and a practical airing cupboard await. Access to the loft, thoughtfully equipped with shelving for storage, adds to the appeal.