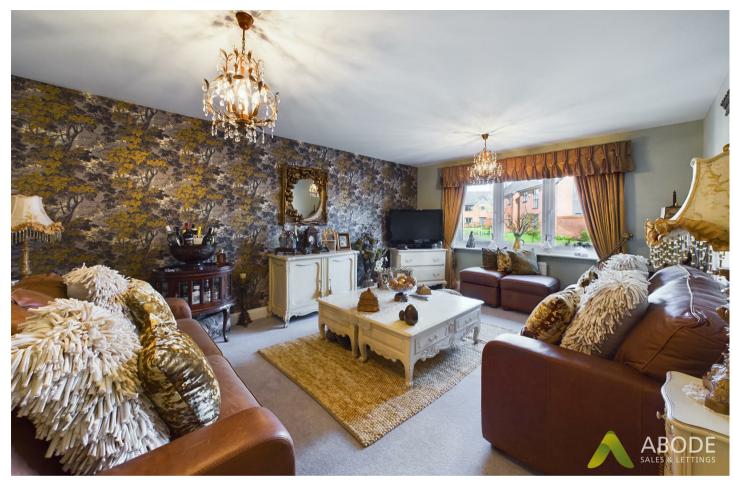

# Lounge

The inviting lounge beckons with glazed double doors that open to the hallway, providing a seamless flow. Two central heating radiators ensure warmth and comfort, while a large window to the front elevation brings in natural light.