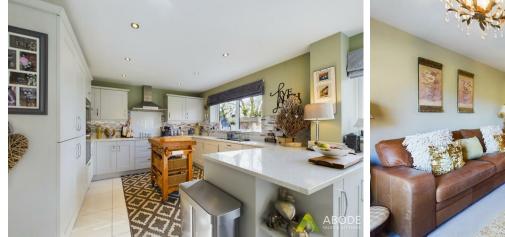

\*\*Open Plan Living Kitchen\*\*

# Kitchen Area

A culinary haven awaits in the kitchen area, boasting a stainless steel sink set into a white quartz worktop. Ample base cupboards, integrated appliances, and under cupboard lighting make meal preparation a breeze. A window to the rear elevation adds a touch of natural ambiance.

# **Dining Area**

The dining area, offering a lovely view of the rear gardens and enhanced by a central heating radiator.

Snug Area

Relax in the lounge area flooded with light from the window overlooking the rear garden. The ceramic tiling underfoot adds a touch of sophistication. Bi-fold doors leading out into the garden.