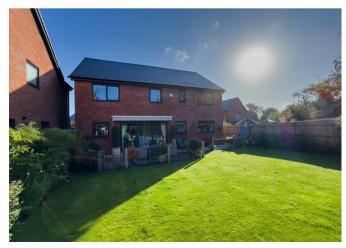

## Outside

Experience a well-manicured frontage complimented by a block paved driveway leading to an integral double garage with electric up and over doors. The formal garden area showcases a variety of shrubs and a lawned space, featuring a spacious patio, ornamental wrought iron work, and a profusion of blossoming shrubs, plants. The rear area is equipped with outside power points, water taps, and ambient lighting to enhance the outdoor living experience.

Easy access to the canal tow path and the water park, providing lovely walks on your doorstep with beautiful views.