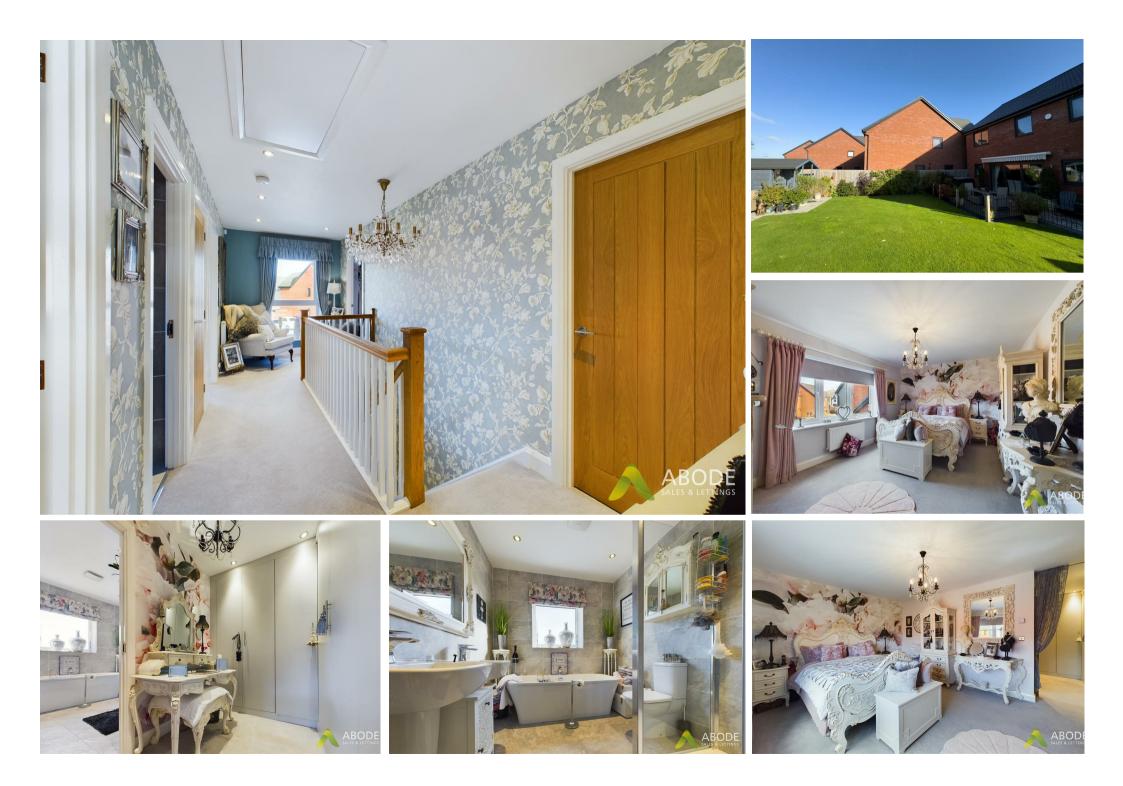

## First Floor Landing

Ascend to the first floor landing, where a window to the front elevation, central heating radiator, and a practical airing cupboard await. Access to the loft, thoughtfully equipped with shelving for storage, adds to the appeal.

#### Bedroom One

Retreat to bedroom one, featuring a central heating radiator, a window overlooking the front elevation, recessed ceiling light, and a stylish dressing area with a suite of built-in wardrobes for storage.

#### \*\*En-Suite\*\*

Indulge in the luxurious en-suite retreat, showcasing twin wash basins, a relaxing bath, wc, a spacious shower cubicle, tasteful tiling to floors and walls, a ladder-style radiator, recessed ceiling lights, and a window to the side elevation.

## Outside

Experience a well-manicured frontage complimented by a block paved driveway leading to an integral double garage with electric up and over doors. The formal garden area showcases a variety of shrubs and a lawned space, featuring a spacious patio, ornamental wrought iron work, and a profusion of blossoming shrubs, plants. The rear area is equipped with outside power points, water taps, and ambient lighting to enhance the outdoor living experience.