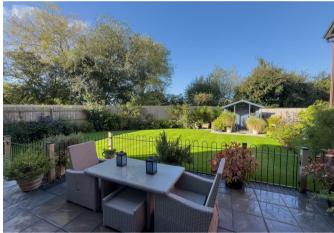

## Outside

Experience a well-manicured frontage complimented by a block paved driveway leading to an integral double garage with electric up and over doors. The formal garden area showcases a variety of shrubs and a lawned space, featuring a spacious patio, ornamental wrought iron work, and a profusion of blossoming shrubs, plants. The rear area is equipped with outside power points, water taps, and ambient lighting to enhance the outdoor living experience.