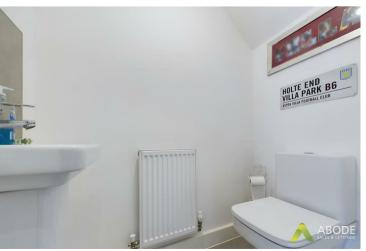

## Cloakroom

With two piece white suite comprising of low level wc and wash hand basin, tile floor covering and radiator