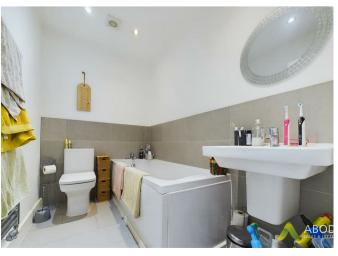

# Family Bathroom

Fitted with a three piece suite comprising low level wc, wash hand basin and panelled bath, half tiled to walls and tiled flooring, towel radiator and spots to ceiling