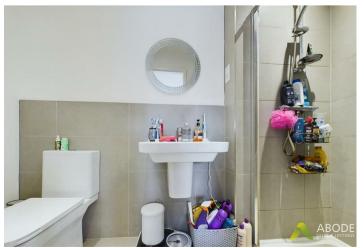

## **En-suite**

With low level wc, wash hand basin, shower enclosure, half tiled walls and tiled flooring and towel radiator and spots to ceiling