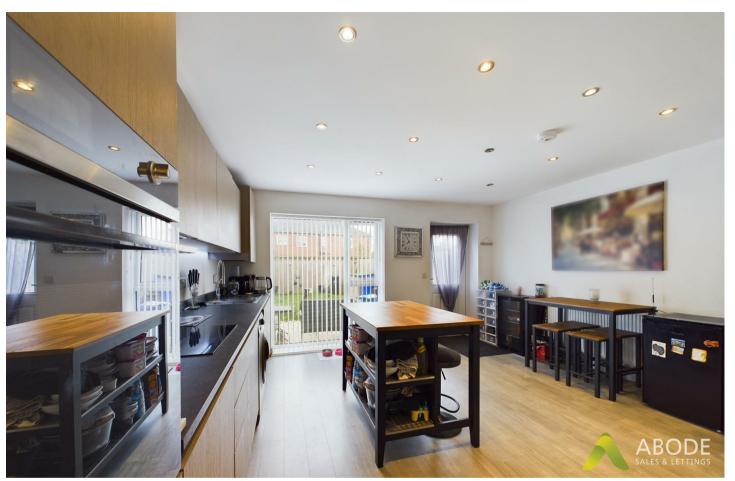

## Kitchen Diner

Upvc window to rear door to rear, fitted with range of eye and base level units and drawers with stainless steel sink built into preparation work surface, space for washing machine, integrated fridge freezer, dishwasher, smeg four ring induction hob and oven, radiator, spot lights to ceiling and useful storage cupboard