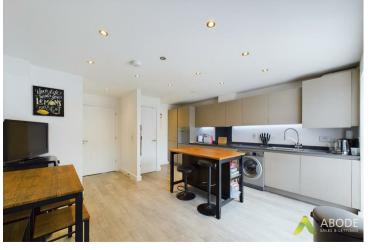

## Kitchen Diner

Upvc window to rear door to rear, fitted with range of eye and base level units and drawers with stainless steel sink built into preparation work surface, space for washing machine, integrated fridge freezer, dishwasher, smeg four ring induction hob and oven, radiator, spot lights to ceiling and useful storage cupboard