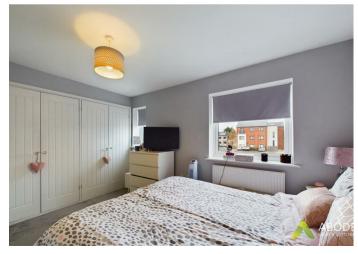

## Master Bedroom

With two window to drone, built in double wardrobe and radiator