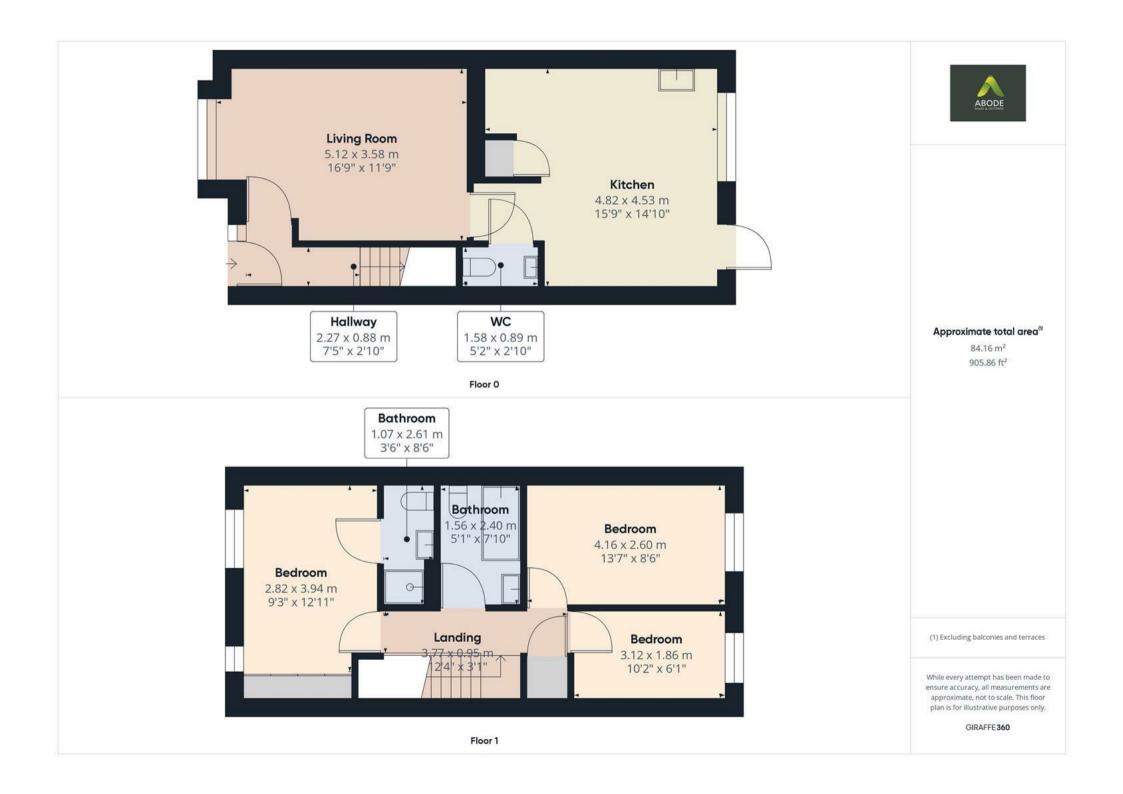

#### **Entrance Hall**

Upvc door to front, stairs to first floor accommodation and radiator.

## Lounge

Boxed bay to front, radiator

## Kitchen Diner

Upvc window to rear door to rear, fitted with range of eye and base level units and drawers with stainless steel sink built into preparation work surface, space for washing machine, integrated fridge freezer, dishwasher, smeg four ring induction hob and oven, radiator, spot lights to ceiling and useful storage cupboard

## Cloakroom

With two piece white suite comprising of low level wc and wash hand basin, tile floor covering and radiator

## Landing

With radiator, storage cupboard and doors to

## Master Bedroom

With two window to drone, built in double wardrobe and radiator

## **En-suite**

With low level wc, wash hand basin, shower enclosure, half tiled walls and tiled flooring and towel radiator and spots to ceiling

### **Bedroom Two**

Window to rear and radiator

## **Bedroom Three**

Window to rear and radiator

# Family Bathroom

Fitted with a three piece suite comprising low level wc, wash hand basin and panelled bath, half tiled to walls and tiled flooring, towel radiator and spots to ceiling