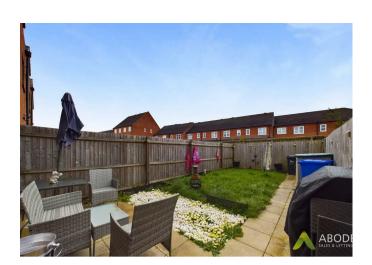

### Outside

There are two allocated parking spaces and gated access to and enclosed rear garden which is mainly laid to lawn and enclosed by timber fencing.