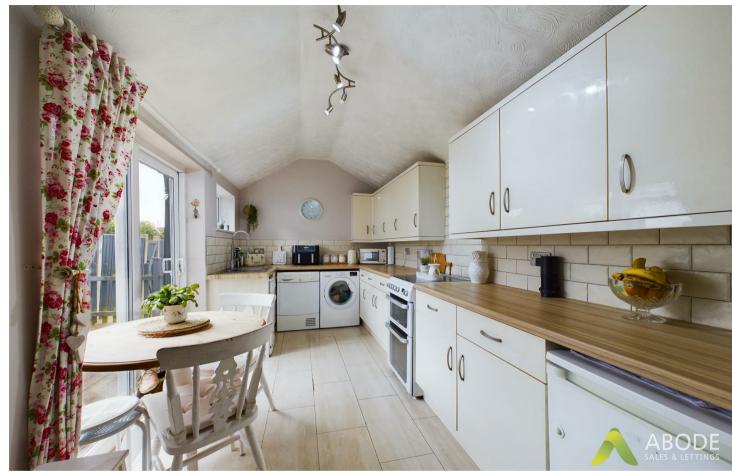

The property features a side entrance, a lounge, a dining room, and a kitchen diner on the ground floor. The first floor accommodates bedroom one and a family bathroom, while the second floor boasts two additional double bedrooms.