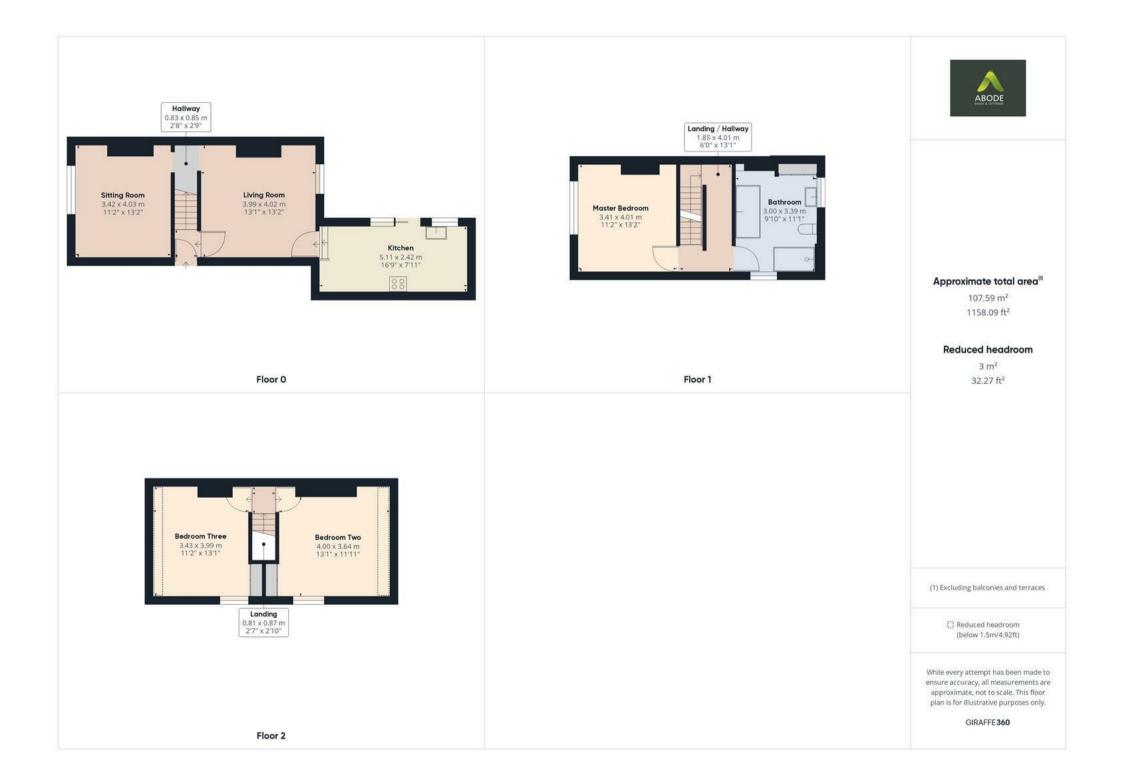

The property features a side entrance, a lounge, a dining room, and a kitchen diner on the ground floor. The first floor accommodates bedroom one and a family bathroom, while the second floor boasts two additional double bedrooms.