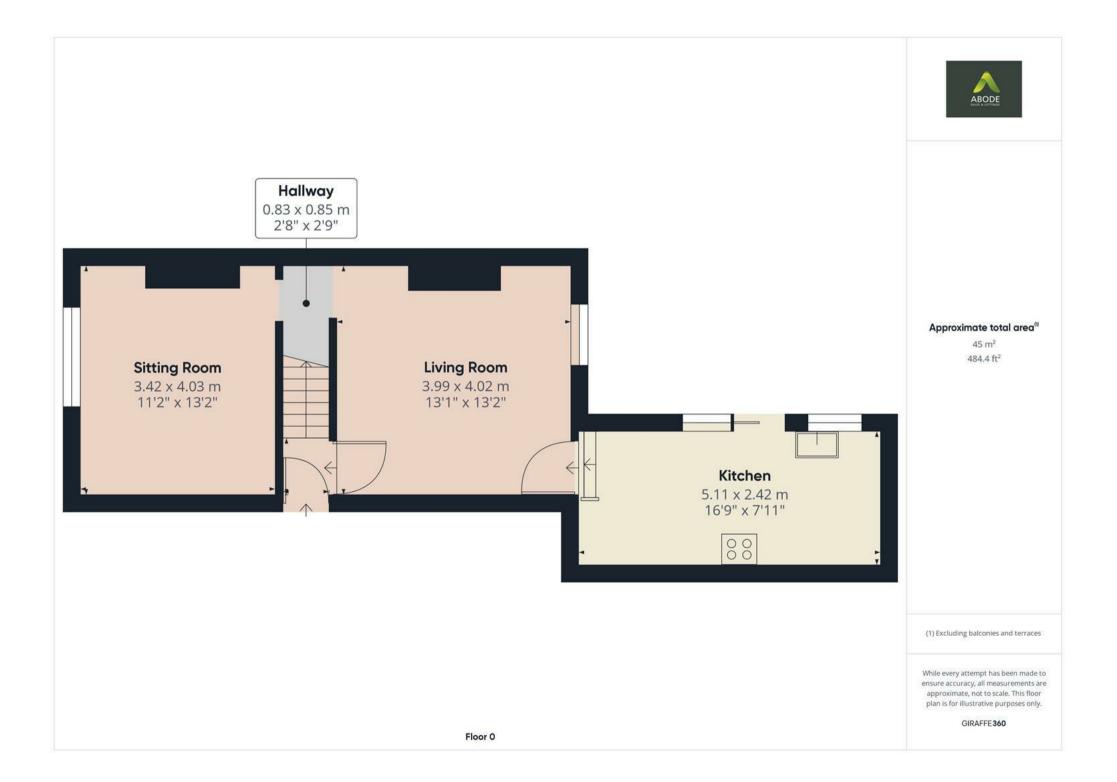

The property features a side entrance, a lounge, a dining room, and a kitchen diner on the ground floor. The first floor accommodates bedroom one and a family bathroom, while the second floor boasts two additional double bedrooms.