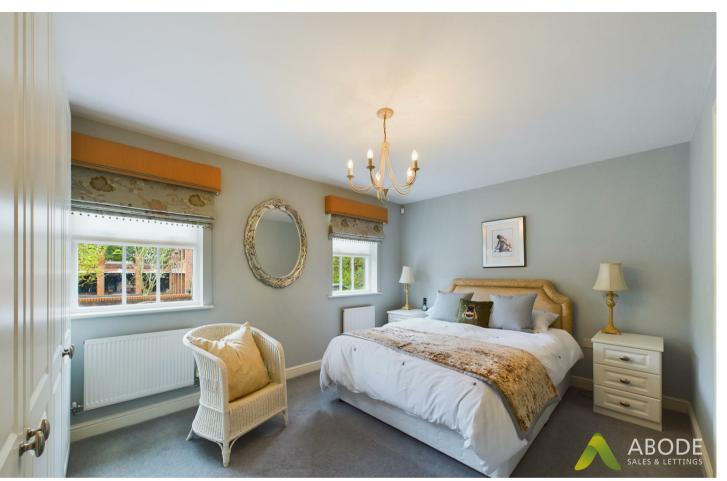

## **MASTER BEDROOM**

With two windows to rear elevation, two radiators and a range of fitted wardrobes and door to: