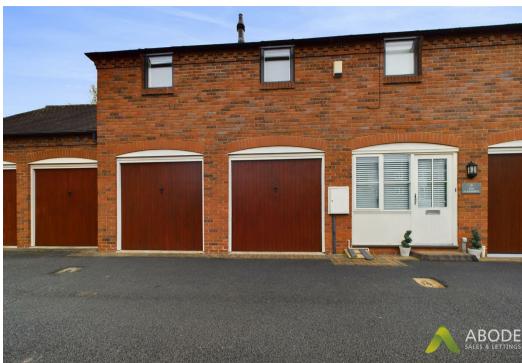

anding.

## **BEDROOM FOUR/STUDY**

With window to front elevation and radiator.

#### SECOND FLOOR LANDING

With doors leading off to:

### **BEDROOM TWO**

With two windows to rear elevation, two radiators and a range of fitted wardrobes and door to:

### JACK AND JILL BATHROOM

Fitted with a four piece white suite comprising of low level WC, pedestal wash hand basin, panelled bath and double shower cubicle. tiled flooring and radiator and door to landing.



# **BEDROOM THREE**

With two windows to front elevation with views of Tutbury Castle, radiator and over stairs storage cupboard.

## **REAR GARDEN**

With decorative patio area split over two levels and enclosed by wall and timber fencing.

## **GARAGE**

Off road parking and garage with up and over door to front.



























## Approximate total area®

114.95 m<sup>2</sup> 1237.32 ft<sup>2</sup>

Floor 0 Floor 1



(1) Excluding balconies and terraces

While every attempt has been made to ensure accuracy, all measurements are approximate, not to scale. This floor plan is for illustrative purposes only.

GIRAFFE360

Floor 2