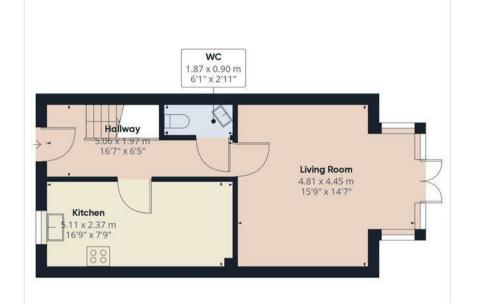

#### **ENTRANCE HALL**

With door to front elevation, radiator and stairs rising off to first floor accommodation.

### KITCHEN DINER

With window to front elevation, fitted with a range of eye and base level units and drawers, sink and drainer built into a preparation work surface, integrated washing machine, fridge, freezer and dish washer, oven hob and extractor fan, tiled splashbacks and tiled floor covering and radiator.

#### CLOAKROOM

Fitted with a white suite comprising low level wc, wash hand basin, radiator and tiled floor covering.

### LOUNGE

With French doors and box bay windows to rear elevation and radiator.

## Approximate total area®

114.95 m<sup>2</sup> 1237.32 ft<sup>2</sup>

Floor 0 Floor 1

(1) Excluding balconies and terraces

While every attempt has been made to ensure accuracy, all measurements are approximate, not to scale. This floor plan is for illustrative purposes only.