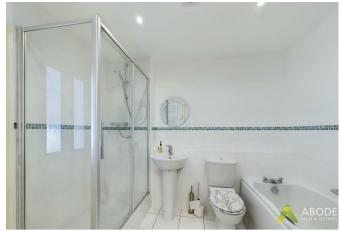

### JACK AND JILL BATHROOM

Fitted with a four piece white suite comprising of low level WC, pedestal wash hand basin, panelled bath and double shower cubicle. tiled flooring and radiator and door to landing.