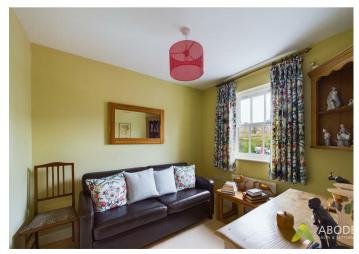

### LOUNGE

With French doors and box bay windows to rear elevation and radiator.