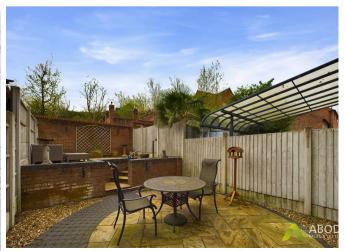

## **REAR GARDEN**

With decorative patio area split over two levels and enclosed by wall and timber fencing.