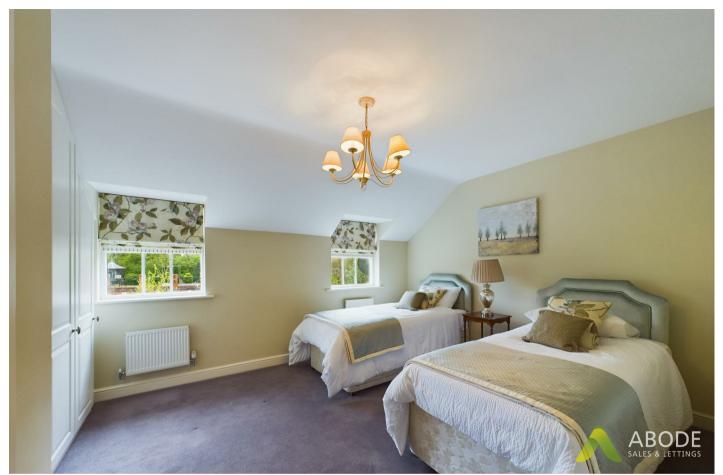

### **BEDROOM TWO**

With two windows to rear elevation, two radiators and a range of fitted wardrobes and door to:

# **BEDROOM THREE**

With two windows to front elevation with views of Tutbury Castle, radiator and over stairs storage cupboard.