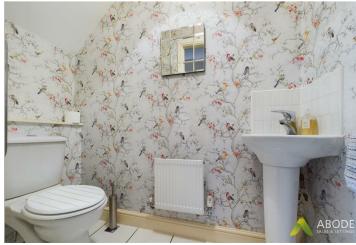

### JACK AND JILL BATHROOM

Fitted with a four piece white suite comprising of low level WC, pedestal wash hand basin, panelled bath and double shower cubicle. tiled flooring and radiator and door to landing.