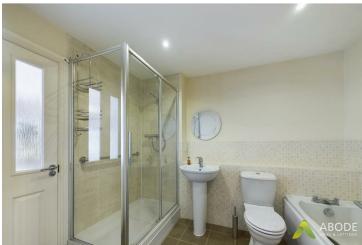

### JACK AND JILL BATHROOM

Fitted with a four piece white suite comprising of low level WC, pedestal wash hand basin, panelled bath and double shower cubicle. tiled flooring and radiator and door to landing.