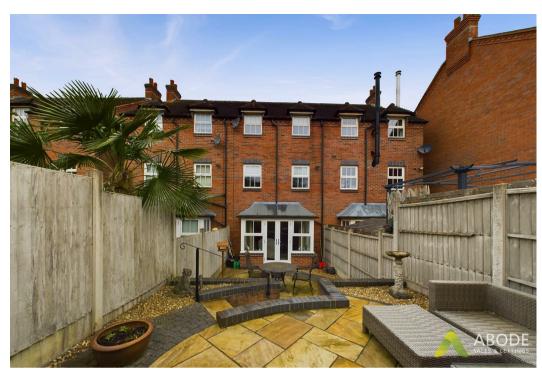

## **REAR GARDEN**

With decorative patio area split over two levels and enclosed by wall and timber fencing.

## **GARAGE**

Off road parking and garage with up and over door to front.