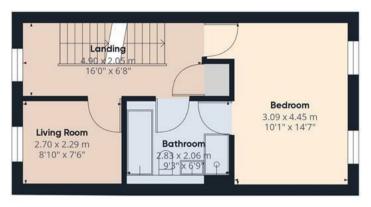

## FIRST FLOOR LANDING

With window to front elevation radiator and airing cupboard.

## **MASTER BEDROOM**

With two windows to rear elevation, two radiators and a range of fitted wardrobes and door to:

### JACK AND JILL BATHROOM

Fitted with a four piece white suite comprising of low level WC, pedestal wash hand basin, panelled bath and double shower cubicle. tiled flooring and radiator and door to landing.

## **BEDROOM FOUR/STUDY**

With window to front elevation and radiator.

### **BEDROOM TWO**

With two windows to rear elevation, two radiators and a range of fitted wardrobes and door to:

# **BEDROOM THREE**

With two windows to front elevation with views of Tutbury Castle, radiator and over stairs storage cupboard.

## **REAR GARDEN**

With decorative patio area split over two levels and enclosed by wall and timber fencing.

## **GARAGE**

Off road parking and garage with up and over door to front.