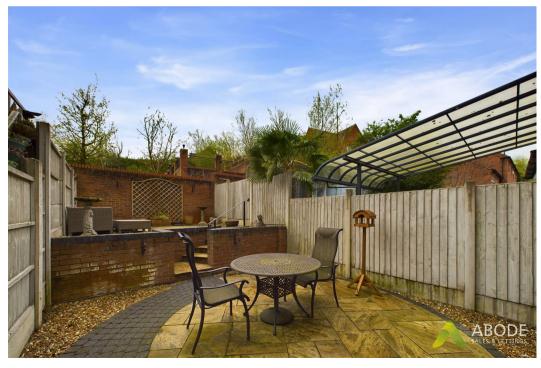

## **REAR GARDEN**

With decorative patio area split over two levels and enclosed by wall and timber fencing.