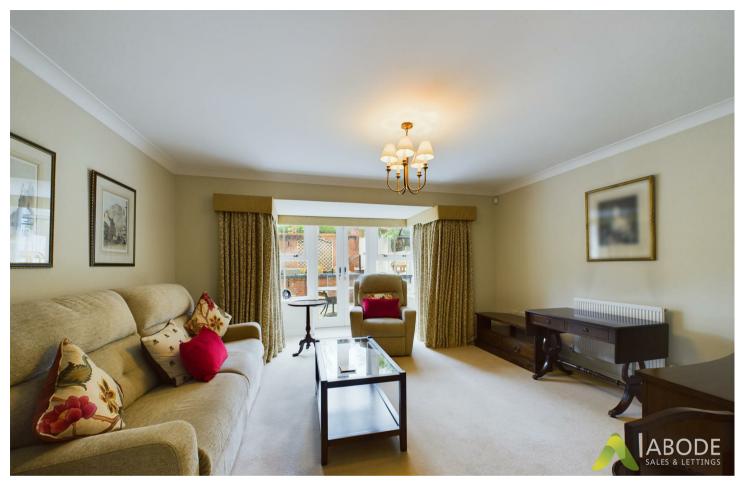

### LOUNGE

With French doors and box bay windows to rear elevation and radiator.