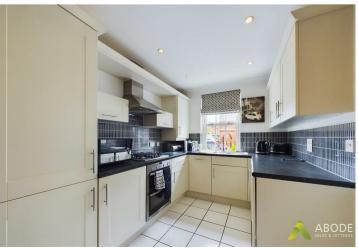

### KITCHEN DINER

With window to front elevation, fitted with a range of eye and base level units and drawers, sink and drainer built into a preparation work surface, integrated washing machine, fridge, freezer and dish washer, oven hob and extractor fan, tiled splashbacks and tiled floor covering and radiator.