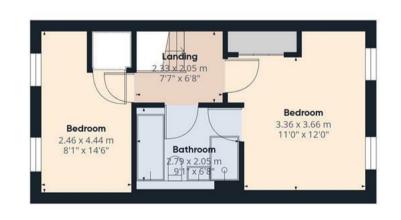

#### SECOND FLOOR LANDING

With doors leading off to:

### **BEDROOM TWO**

With two windows to rear elevation, two radiators and a range of fitted wardrobes and door to:

### JACK AND JILL BATHROOM

Fitted with a four piece white suite comprising of low level WC, pedestal wash hand basin, panelled bath and double shower cubicle. tiled flooring and radiator and door to landing.

# **BEDROOM THREE**

With two windows to front elevation with views of Tutbury Castle, radiator and over stairs storage cupboard.