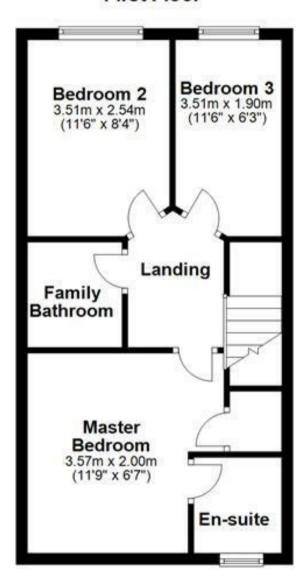

r a growing family or for those who enjoy having a home office or guest room.

This property boasts two bathrooms, ensuring convenience and comfort for all residents. The detached nature of the house provides privacy and a sense of exclusivity that is highly sought after.

Located in a peaceful village setting, you can enjoy the tranquillity of the surroundings while still being within easy reach of local amenities.

Don't miss out on the chance to own a piece of this idyllic village lifestyle - book a viewing today and envision the endless possibilities that this

property has to offer!









## **Ground Floor**



Please use as a guide to layout only. They are not intended to be to scale. Propert Anderson-Dixon. Burton-Uttoxetter-Ashbourne Plan produced using PlanUp.

## First Floor