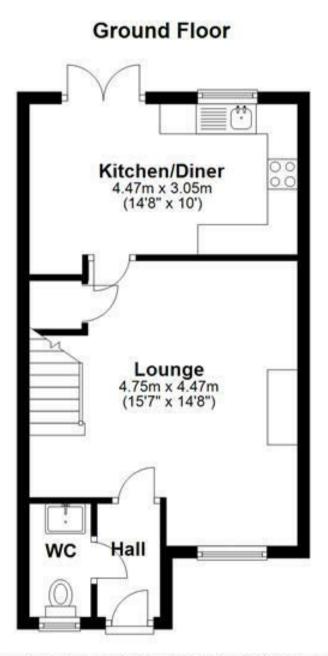

## Hallway

With a UPVC double glazed window to side elevation, central heating radiator, composite front entry door leading into:

## Cloaks/WC

With a UPVC double glazed frosted glass window to the front elevation, low-level WC with continental flush, pedestal wash hand basin with mixer tap and base level storage, complementary tiling to lower half, chrome heated towel radiator and USB electrical socket points.

## Lounge

With a focal point gas fireplace with Marble surround, TV aerial point, an under stairs storage cupboard with lighting, housing the electrical distribution board, fibre broadband connection and continued lounge flooring throughout. Internal doors from the lounge lead to:

## Kitchen/Diner

With a UPVC double glazed window to the rear elevation, UPVC double glazed French doors leading to the rear patio. The kitchen features a range of matching high gloss, base and eye-level storage cupboard and drawers with wood block effect drop edge preparation works surfaces and splashback. A range of integrated appliances include a dour ring stainless steel gas hob with matching extractor hood, double oven/grill, integrated microwave, dishwasher and washing machine, composite sink with drainer and spray mixer tap, TV aerial point, integrated fridge and freezer, vertically mounted central heating radiator, complementary tiled flooring throughout, spotlighting to ceiling and in housing is the combination central heating Worcester Bosch gas boiler

Please use as a guide to layout only. They are not intended to be to scale. Property of Abode Anderson-Dixon. Burton-Uttoxetter-Ashbourne Plan produced using PlanUp.