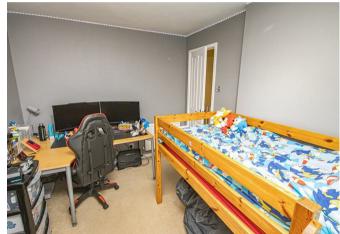

## **Bedroom Three**

With a UPVC double glazed window to the front elevation, central heating radiator and a useful over stairs storage cupboard