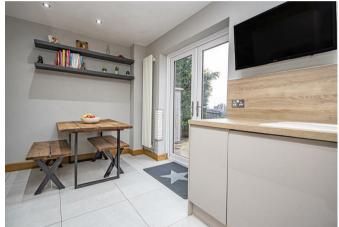

## Kitchen/Diner

With a UPVC double glazed window to the rear elevation, UPVC double glazed French doors leading to the rear patio. The kitchen features a range of matching high gloss, base and eye-level storage cupboard and drawers with wood block effect drop edge preparation works surfaces and splashback. A range of integrated appliances include a dour ring stainless steel gas hob with matching extractor hood, double oven/grill, integrated microwave, dishwasher and washing machine, composite sink with drainer and spray mixer tap, TV aerial point, integrated fridge and freezer, vertically mounted central heating radiator, complementary tiled flooring throughout, spotlighting to ceiling and in housing is the combination central heating Worcester Bosch gas boiler

## Outside

The property is positioned at a distance from the road, set back behind a spacious front lawn adorned with mature trees, while a side driveway offers generous offroad parking for multiple vehicles. A side access gate leads to: The charming rear garden, which offers a semiprivate setting, shielded from direct view and featuring fence panels for boundaries. It boasts a well-maintained lawn surrounded by various shrubs and trees. The southfacing patio area is perfect for summer entertaining. The sale includes a garden shed and is enhanced externally by additional plug sockets.