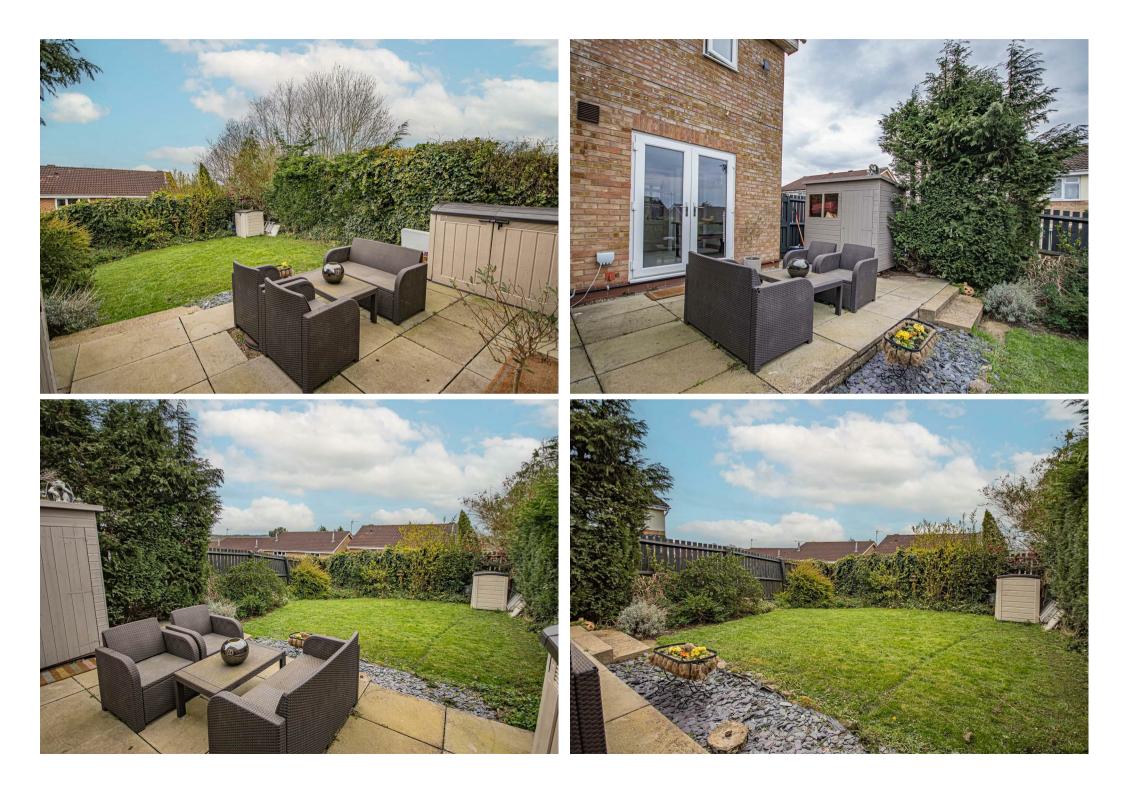

## Outside

The property is positioned at a distance from the road, set back behind a spacious front lawn adorned with mature trees, while a side driveway offers generous offroad parking for multiple vehicles. A side access gate leads to: The charming rear garden, which offers a semiprivate setting, shielded from direct view and featuring fence panels for boundaries. It boasts a well-maintained lawn surrounded by various shrubs and trees. The southfacing patio area is perfect for summer entertaining. The sale includes a garden shed and is enhanced externally by additional plug sockets.