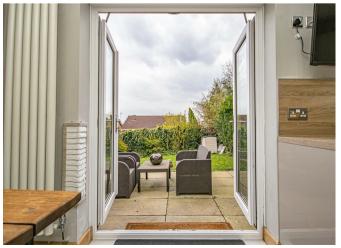

## Outside

The property is positioned at a distance from the road, set back behind a spacious front lawn adorned with mature trees, while a side driveway offers generous offroad parking for multiple vehicles. A side access gate leads to: The charming rear garden, which offers a semiprivate setting, shielded from direct view and featuring fence panels for boundaries. It boasts a well-maintained lawn surrounded by various shrubs and trees. The southfacing patio area is perfect for summer entertaining. The sale includes a garden shed and is enhanced externally by additional plug sockets.