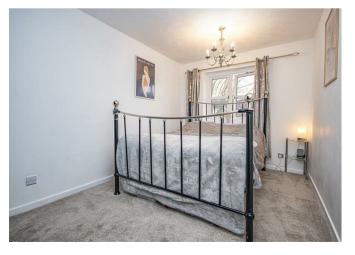

## Bedroom One

With a UPVC double glazed window to the front elevation, central heating radiator and built-in triple wardrobe with hanging rails and shelving.

## Bedroom Two

With a UPVC double glazed window to the rear elevation which benefit from overlooking far reaching aspects and central heating radiator.

## **Bedroom Three**

With a UPVC double glazed window to the front elevation, central heating radiator and a useful over stairs storage cupboard