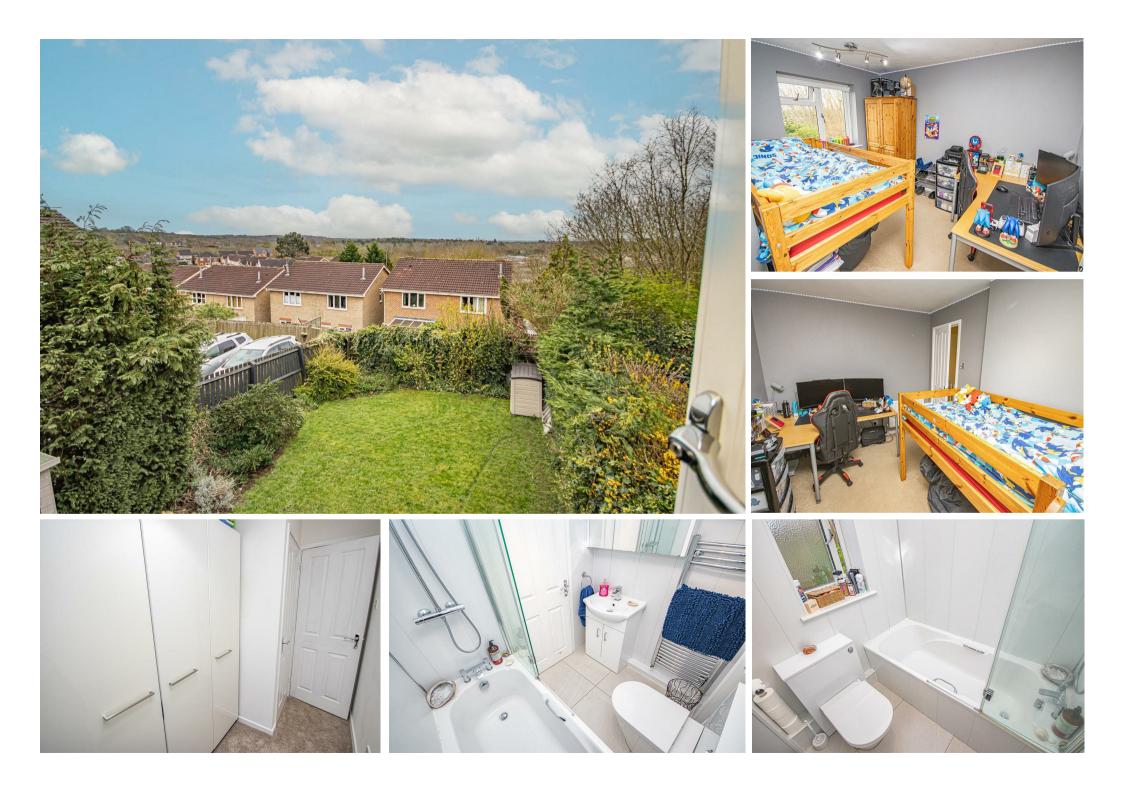

## Bathroom

With a UPVC double glazed frosted glass window to the rear elevation, featuring a three-piece family bathroom suite comprising of low-level WC with continental flush, vanity wash hand basin with mixer tap, panelled bath unit with waterfall showerhead and glass screen, towel radiator and extractor fan.

## Bedroom Two

With a UPVC double glazed window to the rear elevation which benefit from overlooking far reaching aspects and central heating radiator.

## **Bedroom Three**

With a UPVC double glazed window to the front elevation, central heating radiator and a useful over stairs storage cupboard

## Outside

The property is positioned at a distance from the road, set back behind a spacious front lawn adorned with mature trees, while a side driveway offers generous offroad parking for multiple vehicles. A side access gate leads to: The charming rear garden, which offers a semiprivate setting, shielded from direct view and featuring fence panels for boundaries. It boasts a well-maintained lawn surrounded by various shrubs and trees. The southfacing patio area is perfect for summer entertaining. The sale includes a garden shed and is enhanced externally by additional plug sockets.