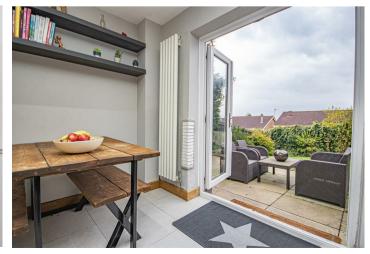

## Kitchen/Diner

With a UPVC double glazed window to the rear elevation, UPVC double glazed French doors leading to the rear patio. The kitchen features a range of matching high gloss, base and eye-level storage cupboard and drawers with wood block effect drop edge preparation works surfaces and splashback. A range of integrated appliances include a dour ring stainless steel gas hob with matching extractor hood, double oven/grill, integrated microwave, dishwasher and washing machine, composite sink with drainer and spray mixer tap, TV aerial point, integrated fridge and freezer, vertically mounted central heating radiator, complementary tiled flooring throughout, spotlighting to ceiling and in housing is the combination central heating Worcester Bosch gas boiler

## Outside

The property is positioned at a distance from the road, set back behind a spacious front lawn adorned with mature trees, while a side driveway offers generous offroad parking for multiple vehicles. A side access gate leads to: The charming rear garden, which offers a semiprivate setting, shielded from direct view and featuring fence panels for boundaries. It boasts a well-maintained lawn surrounded by various shrubs and trees. The southfacing patio area is perfect for summer entertaining. The sale includes a garden shed and is enhanced externally by additional plug sockets.