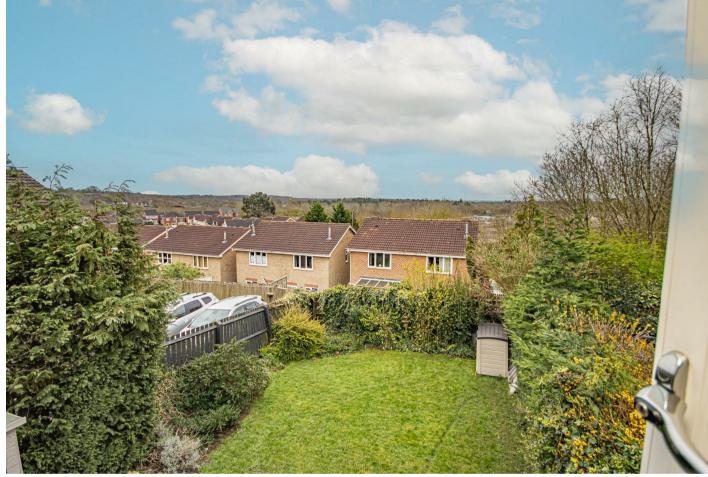

## Bedroom Two

With a UPVC double glazed window to the rear elevation which benefit from overlooking far reaching aspects and central heating radiator.

## Outside

The property is positioned at a distance from the road, set back behind a spacious front lawn adorned with mature trees, while a side driveway offers generous offroad parking for multiple vehicles. A side access gate leads to: The charming rear garden, which offers a semiprivate setting, shielded from direct view and featuring fence panels for boundaries. It boasts a well-maintained lawn surrounded by various shrubs and trees. The southfacing patio area is perfect for summer entertaining. The sale includes a garden shed and is enhanced externally by additional plug sockets.