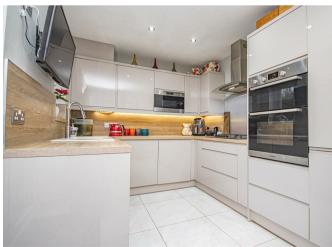

## Kitchen/Diner

With a UPVC double glazed window to the rear elevation, UPVC double glazed French doors leading to the rear patio. The kitchen features a range of matching high gloss, base and eye-level storage cupboard and drawers with wood block effect drop edge preparation works surfaces and splashback. A range of integrated appliances include a dour ring stainless steel gas hob with matching extractor hood, double oven/grill, integrated microwave, dishwasher and washing machine, composite sink with drainer and spray mixer tap, TV aerial point, integrated fridge and freezer, vertically mounted central heating radiator, complementary tiled flooring throughout, spotlighting to ceiling and in housing is the combination central heating Worcester Bosch gas boiler