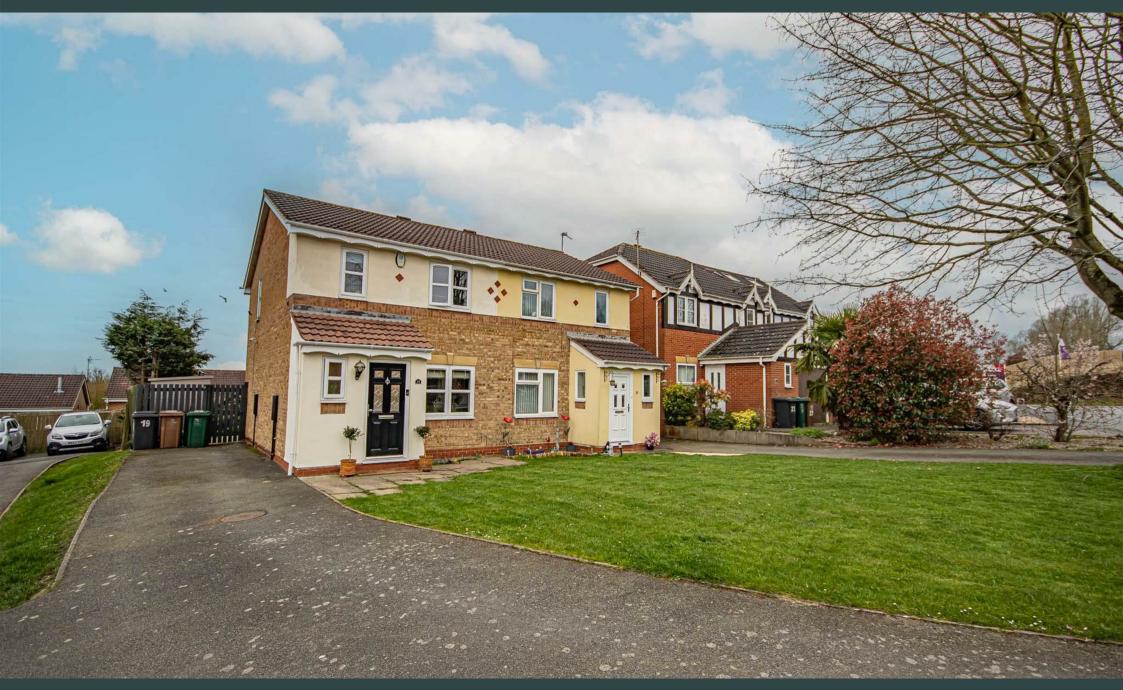

Rockcliffe Close, Church Gresley, Derbyshire, DEII 9FD Offers Over £215,500

https://www.abodemidlands.co.uk

\*\* REDUCED FOR A QUICK SALE \*\* PART EXCHANGE CONSIDER \* \*

\*\* HIGH SPECIFICATION THREE BEDROOM SEMI-DETACHED WITH SOUTH FACING GARDEN AND LARGE DRIVEWAY \*\* WONDERFUL VIEWS TO REAR \*\* QUIET LOCATION \*\* CLOSE TO LOCAL AMENITIES \*\*

Abode Estate Agents are thrilled to present this attractive three-bedroom semi-detached home to the market. Nestled within a sought-after residential development, it boasts convenient proximity to local amenities, including a Tesco Express Store and Memorial Park, all within walking distance.

## Outside

The property is positioned at a distance from the road, set back behind a spacious front lawn adorned with mature trees, while a side driveway offers generous offroad parking for multiple vehicles. A side access gate leads to: The charming rear garden, which offers a semiprivate setting, shielded from direct view and featuring fence panels for boundaries. It boasts a well-maintained lawn surrounded by various shrubs and trees. The southfacing patio area is perfect for summer entertaining. The sale includes a garden shed and is enhanced externally by additional plug sockets.