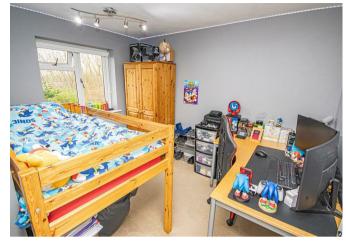

## Bedroom One

With a UPVC double glazed window to the front elevation, central heating radiator and built-in triple wardrobe with hanging rails and shelving.

## Bedroom Two

With a UPVC double glazed window to the rear elevation which benefit from overlooking far reaching aspects and central heating radiator.

## **Bedroom Three**

With a UPVC double glazed window to the front elevation, central heating radiator and a useful over stairs storage cupboard