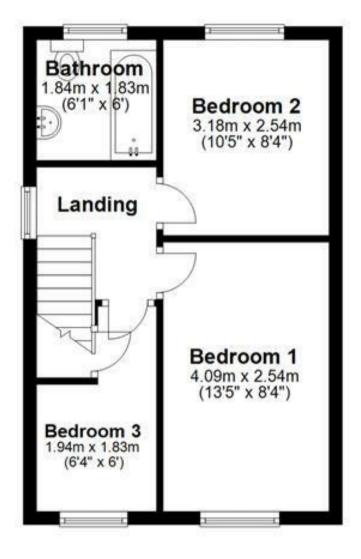

#### Landing

With a UPVC double glazed frosted glass window to the side elevation, central heating radiator, smoke alarm, access into loft space via hatch, internal door leads to:

## Bathroom

With a UPVC double glazed frosted glass window to the rear elevation, featuring a three-piece family bathroom suite comprising of low-level WC with continental flush, vanity wash hand basin with mixer tap, panelled bath unit with waterfall showerhead and glass screen, towel radiator and extractor fan.

## Bedroom One

With a UPVC double glazed window to the front elevation, central heating radiator and built-in triple wardrobe with hanging rails and shelving.

## Bedroom Two

With a UPVC double glazed window to the rear elevation which benefit from overlooking far reaching aspects and central heating radiator.

## **Bedroom Three**

With a UPVC double glazed window to the front elevation, central heating radiator and a useful over stairs storage cupboard

Please use as a guide to layout only. They are not intended to be to scale. Property of Abode Anderson-Dixon. Burton-Uttoxetter-Ashbourne Plan produced using PlanUp.

# **First Floor**