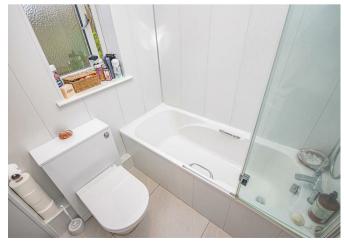

## Bathroom

With a UPVC double glazed frosted glass window to the rear elevation, featuring a three-piece family bathroom suite comprising of low-level WC with continental flush, vanity wash hand basin with mixer tap, panelled bath unit with waterfall showerhead and glass screen, towel radiator and extractor fan.