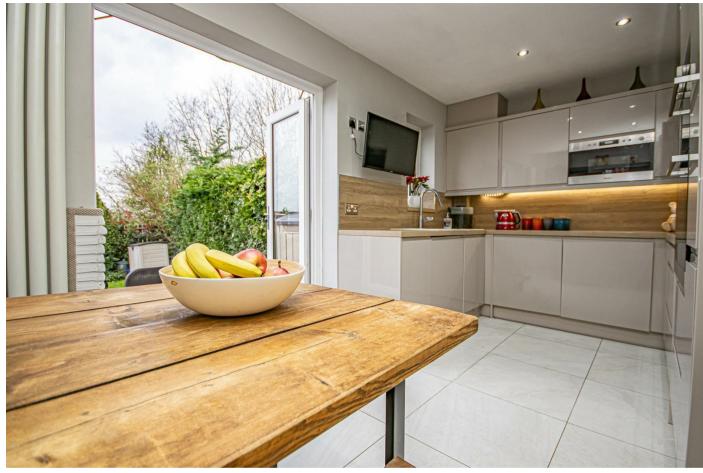

## Kitchen/Diner

With a UPVC double glazed window to the rear elevation, UPVC double glazed French doors leading to the rear patio. The kitchen features a range of matching high gloss, base and eye-level storage cupboard and drawers with wood block effect drop edge preparation works surfaces and splashback. A range of integrated appliances include a dour ring stainless steel gas hob with matching extractor hood, double oven/grill, integrated microwave, dishwasher and washing machine, composite sink with drainer and spray mixer tap, TV aerial point, integrated fridge and freezer, vertically mounted central heating radiator, complementary tiled flooring throughout, spotlighting to ceiling and in housing is the combination central heating Worcester Bosch gas boiler