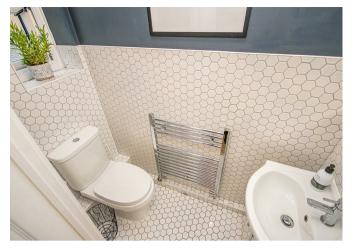

## Cloaks/WC

With a UPVC double glazed frosted glass window to the front elevation, low-level WC with continental flush, pedestal wash hand basin with mixer tap and base level storage, complementary tiling to lower half, chrome heated towel radiator and USB electrical socket points.