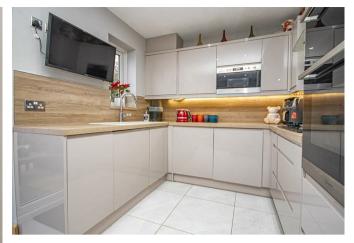

## Kitchen/Diner

With a UPVC double glazed window to the rear elevation, UPVC double glazed French doors leading to the rear patio. The kitchen features a range of matching high gloss, base and eye-level storage cupboard and drawers with wood block effect drop edge preparation works surfaces and splashback. A range of integrated appliances include a dour ring stainless steel gas hob with matching extractor hood, double oven/grill, integrated microwave, dishwasher and washing machine, composite sink with drainer and spray mixer tap, TV aerial point, integrated fridge and freezer, vertically mounted central heating radiator, complementary tiled flooring throughout, spotlighting to ceiling and in housing is the combination central heating Worcester Bosch gas boiler