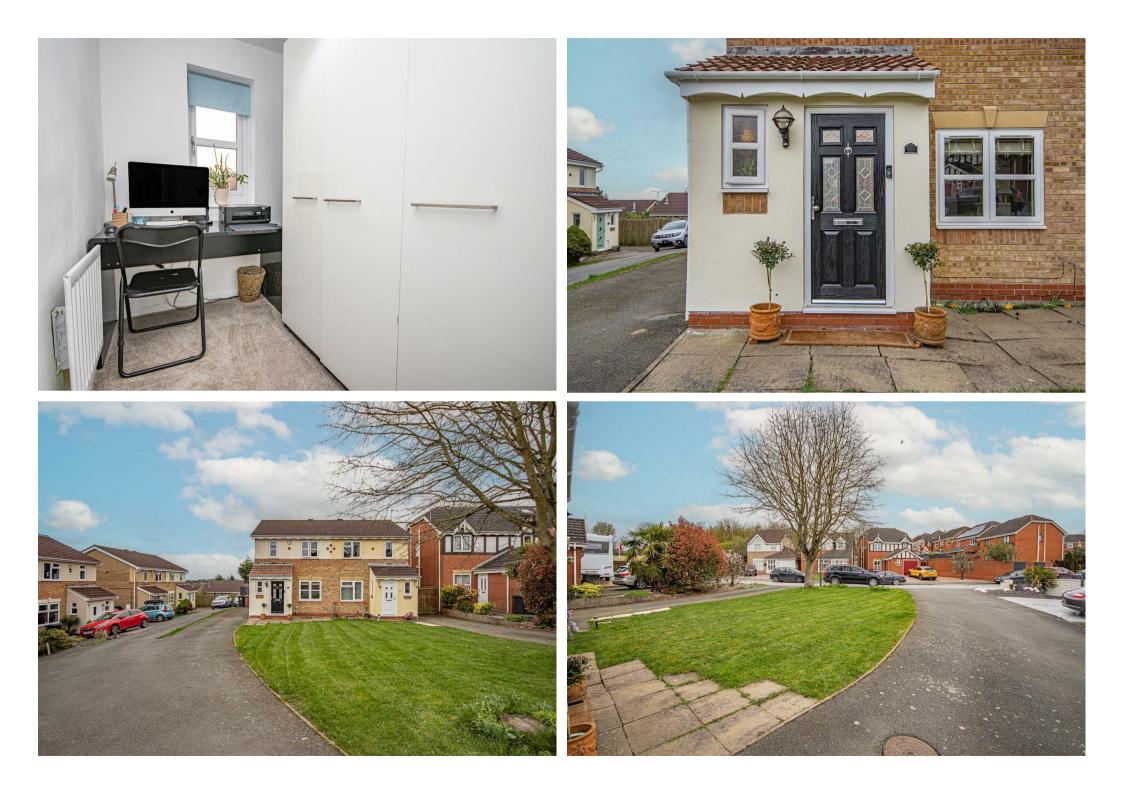

Abode Estate Agents are thrilled to present this attractive three-bedroom semi-detached home to the market. Nestled within a sought-after residential development, it boasts convenient proximity to local amenities, including a Tesco Express Store and Memorial Park, all within walking distance.

Having been sympathetically upgraded by the current owners and re-carpeted throughout, the property offers the comforts of UPVC double glazing and gas central heating. The layout comprises a welcoming reception hallway with a ground floor cloakroom/WC, a generous lounge featuring an open-plan staircase, and a modern kitchen.diner. Upstairs, there are two double bedrooms, a single bedroom, and a family bathroom. Outside, the property features a sizeable front garden, a driveway, and a private rear garden accessible via a side gate.

## Outside

The property is positioned at a distance from the road, set back behind a spacious front lawn adorned with mature trees, while a side driveway offers generous offroad parking for multiple vehicles. A side access gate leads to: The charming rear garden, which offers a semiprivate setting, shielded from direct view and featuring fence panels for boundaries. It boasts a well-maintained lawn surrounded by various shrubs and trees. The southfacing patio area is perfect for summer entertaining. The sale includes a garden shed and is enhanced externally by additional plug sockets.