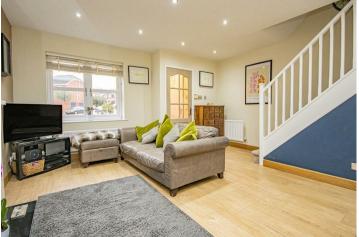

## Lounge

With a focal point gas fireplace with Marble surround, TV aerial point, an under stairs storage cupboard with lighting, housing the electrical distribution board, fibre broadband connection and continued lounge flooring throughout. Internal doors from the lounge lead to: