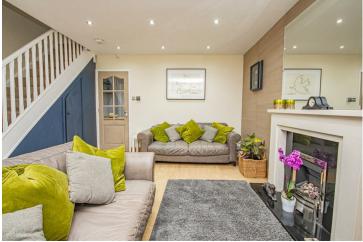

## Lounge

With a focal point gas fireplace with Marble surround, TV aerial point, an under stairs storage cupboard with lighting, housing the electrical distribution board, fibre broadband connection and continued lounge flooring throughout. Internal doors from the lounge lead to: