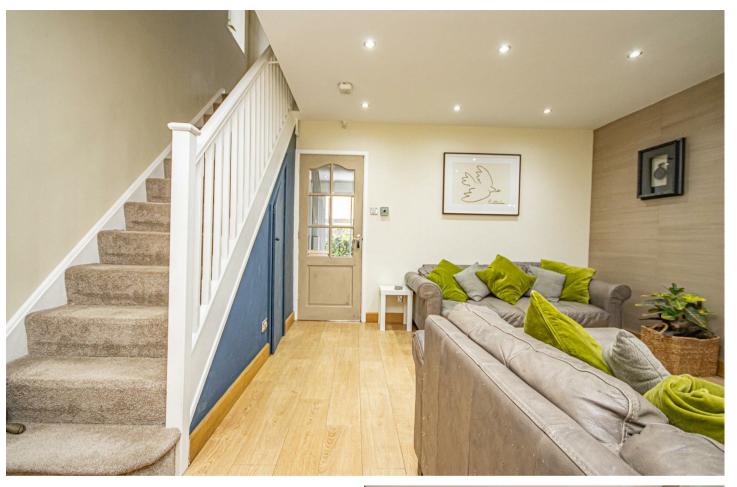

## Lounge

With a focal point gas fireplace with Marble surround, TV aerial point, an under stairs storage cupboard with lighting, housing the electrical distribution board, fibre broadband connection and continued lounge flooring throughout. Internal doors from the lounge lead to: