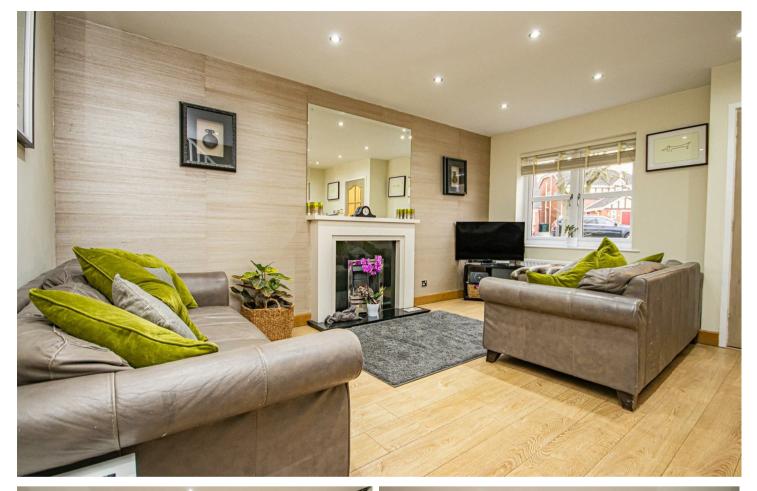

## Lounge

With a focal point gas fireplace with Marble surround, TV aerial point, an under stairs storage cupboard with lighting, housing the electrical distribution board, fibre broadband connection and continued lounge flooring throughout. Internal doors from the lounge lead to: