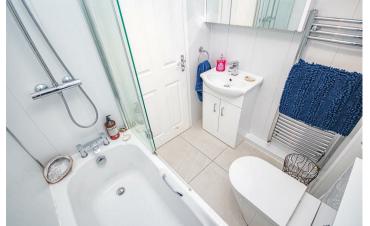

## Bathroom

With a UPVC double glazed frosted glass window to the rear elevation, featuring a three-piece family bathroom suite comprising of low-level WC with continental flush, vanity wash hand basin with mixer tap, panelled bath unit with waterfall showerhead and glass screen, towel radiator and extractor fan.