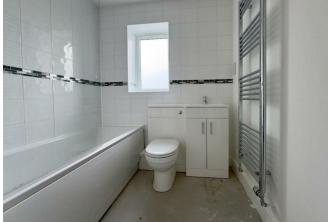

## Entrance Hallway

Open Plan Kitchen 1310 x 8.2

Living Diner 14.10 x 9.9

Cloakroom

Landing

Bedroom One 14.10 x 9.9

Bedroom Two 14.9 x 8.1

Bathroom 8.9 x 6.5