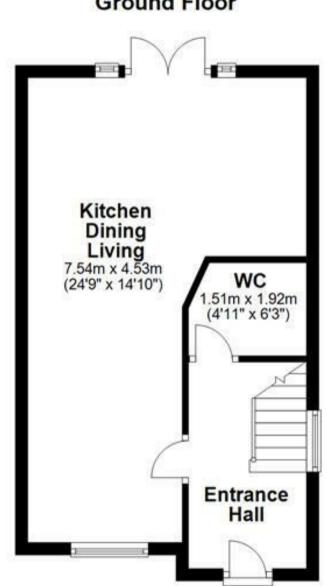

## Entrance Hallway

Open Plan Kitchen 1310 x 8.2

Living Diner 14.10 x 9.9

Cloakroom

Landing

Bedroom One 14.10 x 9.9

Bedroom Two 14.9 x 8.1

Bathroom 8.9 x 6.5

Garden

**Ground Floor** 