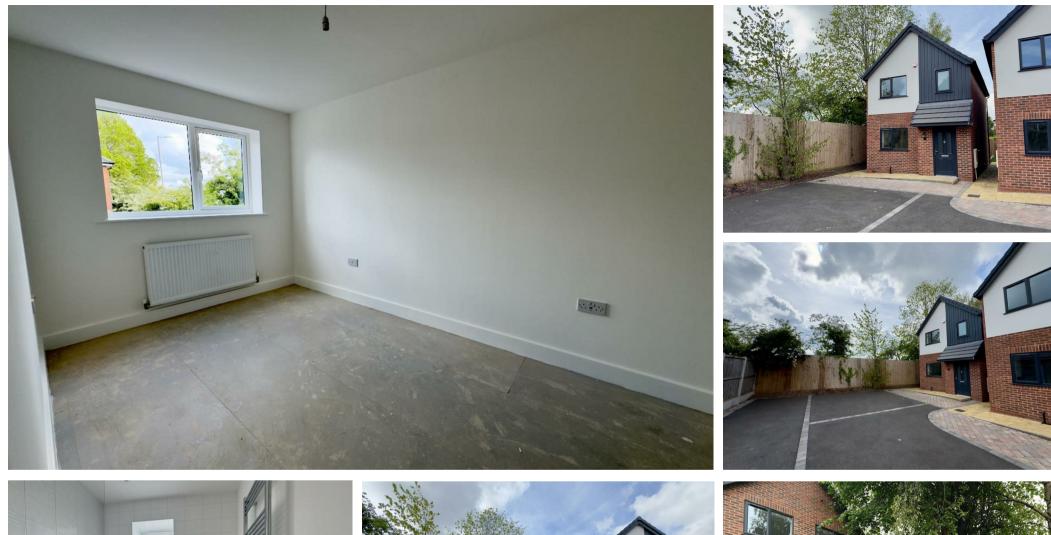

## Entrance Hallway

Open Plan Kitchen 1310 x 8.2

Living Diner 14.10 x 9.9

Cloakroom

Landing

Bedroom One 14.10 x 9.9

Bedroom Two 14.9 x 8.1

Bathroom 8.9 x 6.5