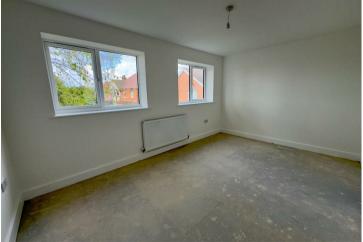

## Entrance Hallway

Open Plan Kitchen 1310 x 8.2

Living Diner 14.10 x 9.9

Cloakroom

Landing

Bedroom One 14.10 x 9.9

Bedroom Two 14.9 x 8.1

Bathroom 8.9 x 6.5