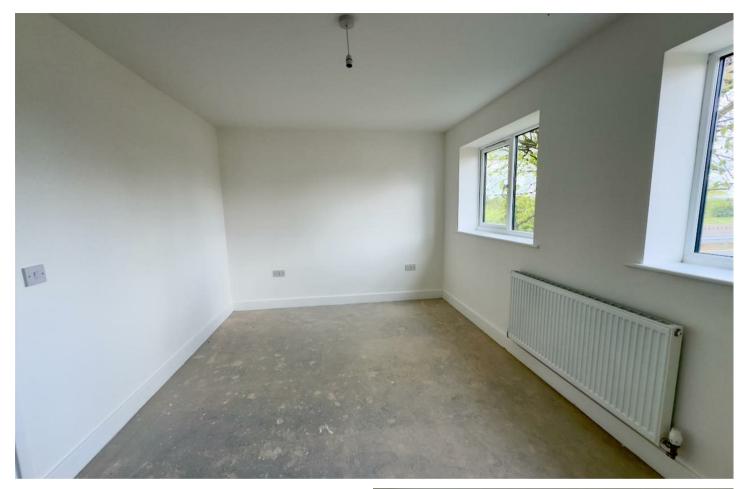

## Entrance Hallway

Open Plan Kitchen 1310 x 8.2

Living Diner 14.10 x 9.9

Cloakroom

Landing

Bedroom One 14.10 x 9.9

Bedroom Two 14.9 x 8.1

Bathroom 8.9 x 6.5