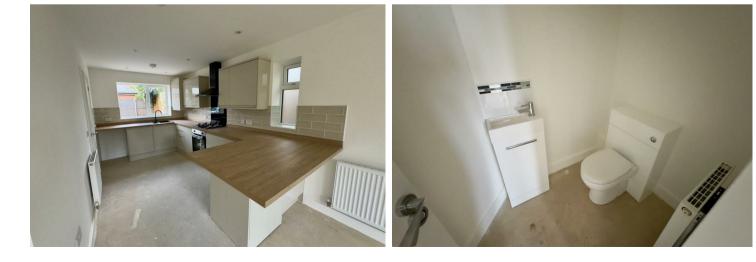

## Entrance Hallway

Open Plan Kitchen 1310 x 8.2

Living Diner 14.10 x 9.9

Cloakroom

Landing

Bedroom One 14.10 x 9.9

Bedroom Two 14.9 x 8.1

Bathroom 8.9 x 6.5