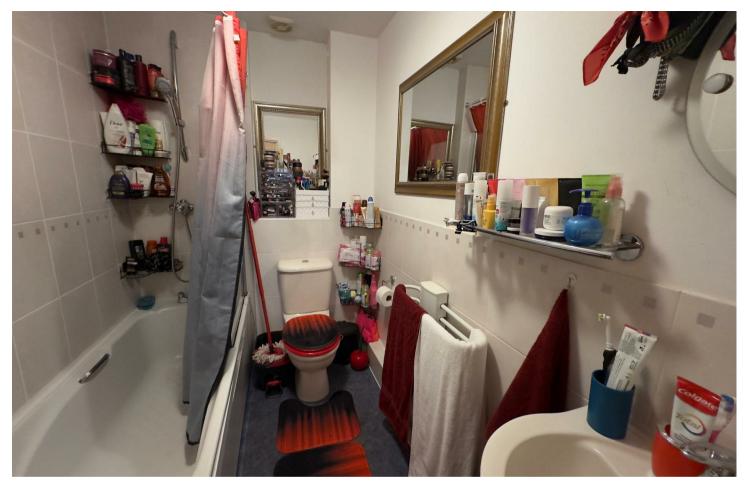

The property briefly comprises: Entrance hallway, spacious open plan lounge / kitchen with integrated appliances, patio doors leading to a good sized balcony. Two double bedrooms and family bathroom with shower over the bath. The property benefits from electric heating and double glazing throughout. Allocated parking space. Attractive to Buy to let Investors with long term tenant in situ.