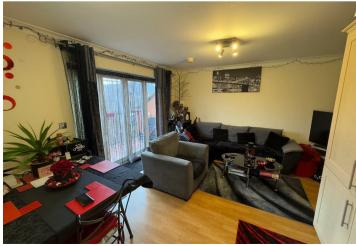

The property briefly comprises: Entrance hallway, spacious open plan lounge / kitchen with integrated appliances, patio doors leading to a good sized balcony. Two double bedrooms and family bathroom with shower over the bath. The property benefits from electric heating and double glazing throughout. Allocated parking space. Attractive to Buy to let Investors with long term tenant in situ.