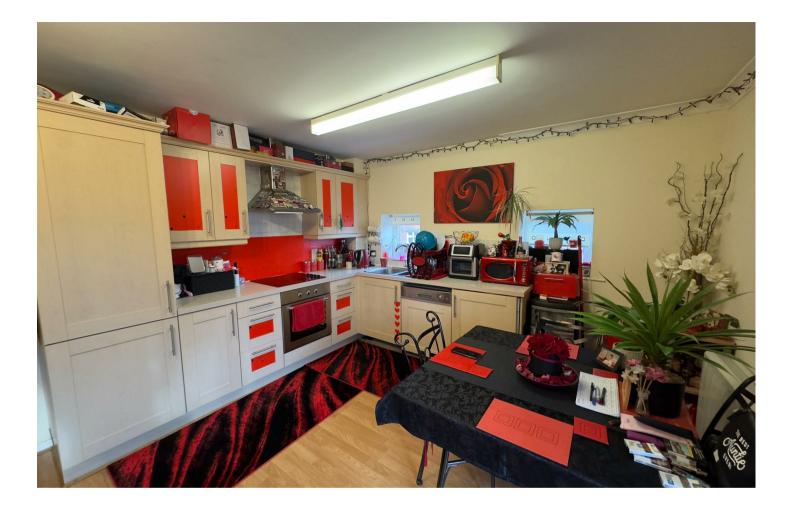

The property briefly comprises: Entrance hallway, spacious open plan lounge / kitchen with integrated appliances, patio doors leading to a good sized balcony. Two double bedrooms and family bathroom with shower over the bath. The property benefits from electric heating and double glazing throughout. Allocated parking space. Attractive to Buy to let Investors with long term tenant in situ.