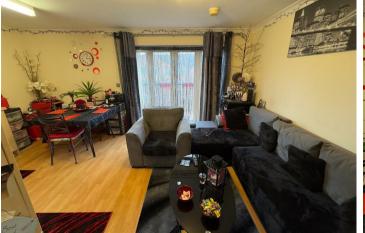

The property briefly comprises: Entrance hallway, spacious open plan lounge / kitchen with integrated appliances, patio doors leading to a good sized balcony. Two double bedrooms and family bathroom with shower over the bath. The property benefits from electric heating and double glazing throughout. Allocated parking space. Attractive to Buy to let Investors with long term tenant in situ.