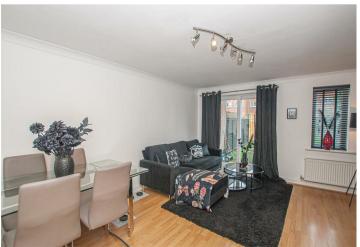

#### LOUNGE DINER

 $15.2 \times 12.11$ 

With UPVC double glazed patio doors and window to rear elevation, laminate floor covering, two radiators and under stairs storage cupboard.