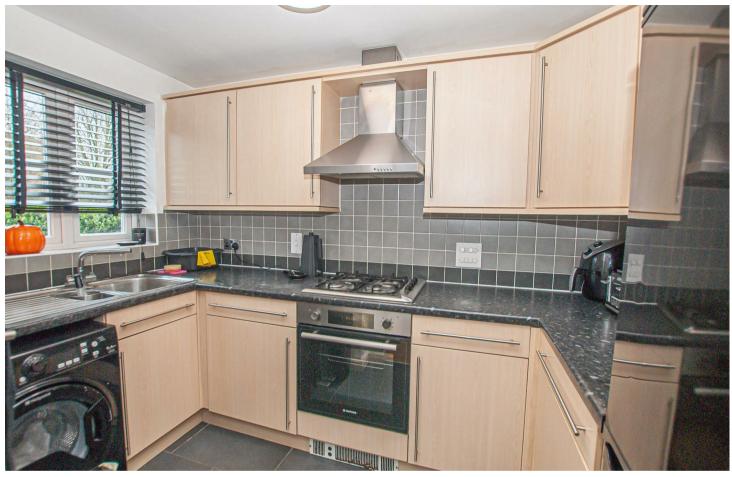

### KITCHEN 9.8 x 6.3

With UPVC double glazed window to front elevation, tiled floor covering, the fitted kitchen has a range of eye and base level units and drawers, one and a half sink and drainer built into a preparation work surface with tiled splashbacks, plumbing and appliance space for washing machine, integrated oven, four ring hob and extractor fan, space for fridge freezer.