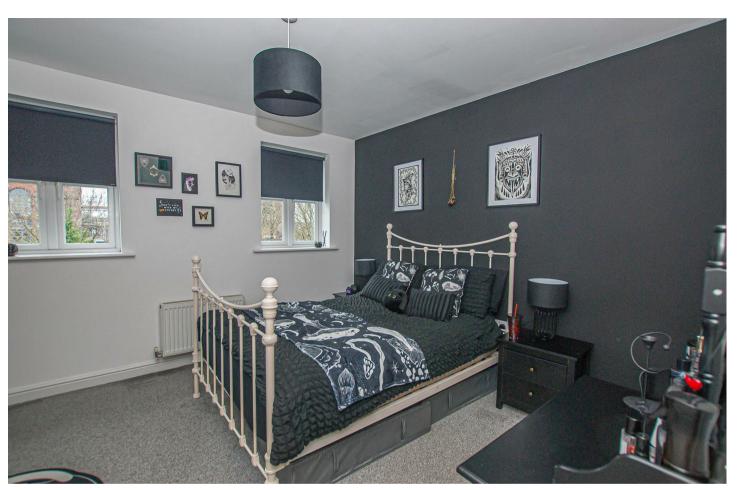

# **MASTER BEDROOM**

 $12.10 \times 10.10$ 

With two UPVC double glazed windows to front elevation, radiator and built in double wardrobes.

## **BEDROOM TWO**

 $11.7 \times 7$ 

With UPVC double glazed window to rear elevation and radiator.