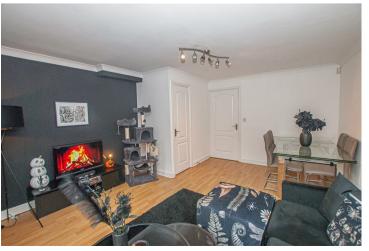

#### LOUNGE DINER

 $15.2 \times 12.11$ 

With UPVC double glazed patio doors and window to rear elevation, laminate floor covering, two radiators and under stairs storage cupboard.