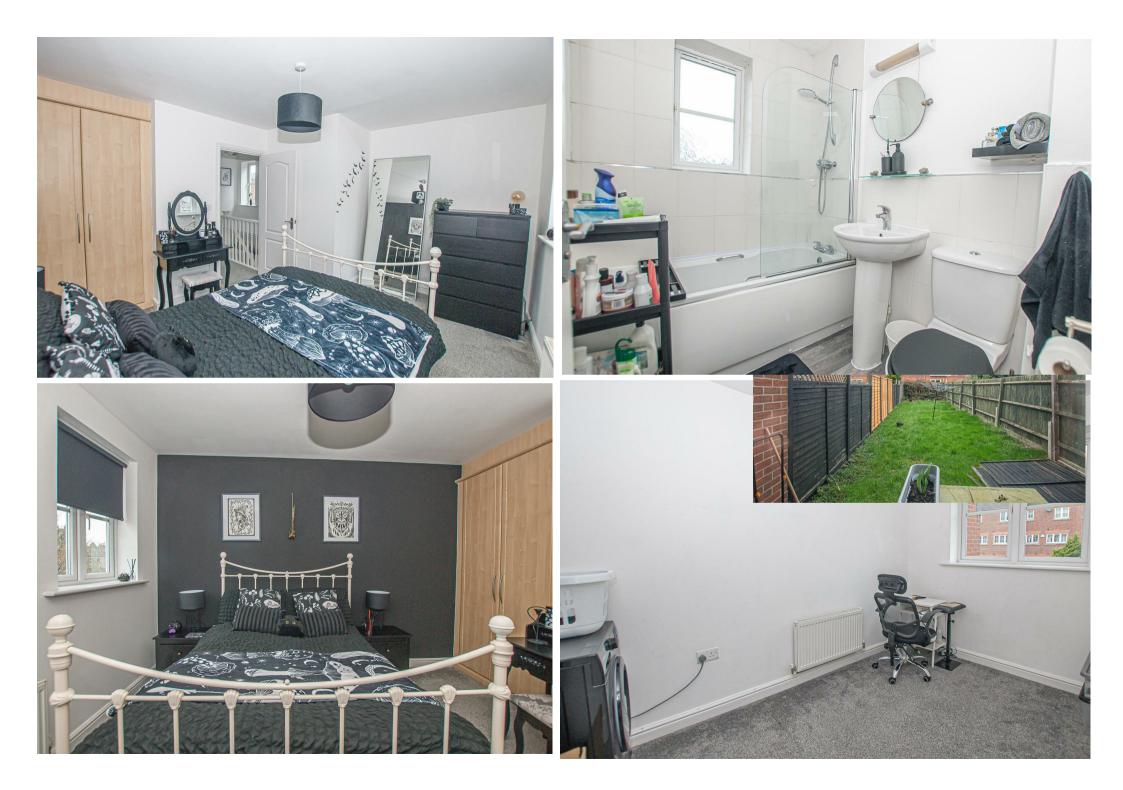

# **MASTER BEDROOM**

 $12.10 \times 10.10$ 

With two UPVC double glazed windows to front elevation, radiator and built in double wardrobes.

## **BEDROOM TWO**

 $11.7 \times 7$ 

With UPVC double glazed window to rear elevation and radiator.

### **BATHROOM**

6.7 x 5.7

With UPVC double glazed window to rear elevation, fitted with a three piece white suite comprising of low level WC, pedestal wash hand basin, panelled bath with shower over, glass screen and radiator.

# **OUTSIDE**

The front of the home has a front fore garden leading to front side access takes you to and enclosed rear garden which is mainly laid to lawn and enclosed by timber fencing.

Two allocated parking spaces located in Grants Yard.