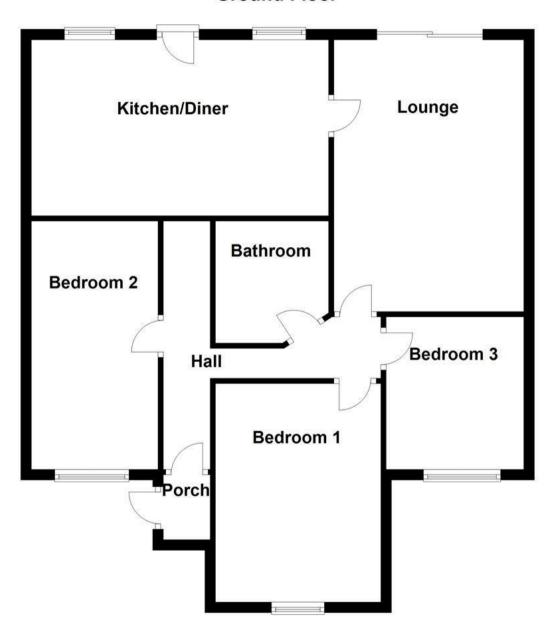

# **Ground Floor**

Please use as a guide to layout only. They are not intended to be to scale. Property of Abode Anderson-Dixon. Burton-Uttoxetter-Ashbourne Plan produced using PlanUp.

#### HALL

Radiator and doors to -

#### LOUNGE

16'10 x 11'9

Feature fireplace with electric fire, radiator, upvc double glazed patio doors on to the garden and a door to the kitchen.

## KITCHEN DINER

18'5 x 10'11

Fitted units with work surfaces and a sink and drainer unit, plumbing and space for a washing machine and dishwasher, Space for a cooker, fridge freezer and tumble dryer. Radiator, two windows and a door onto the garden.

# **BEDROOMI**

13'6 x 10'3

Upvc double glazed window and a radiator.

#### **BEDROOM 2**

16'3 x 6'8

Upvc double glazed window and a radiator.

# BEDROOM 3

9'5 x 8'6

Upvc double glazed window and a radiator.

## **BATHROOM**

Corner bath with a shower over and shower screen, low flush wc, wash hand basin and radiator.