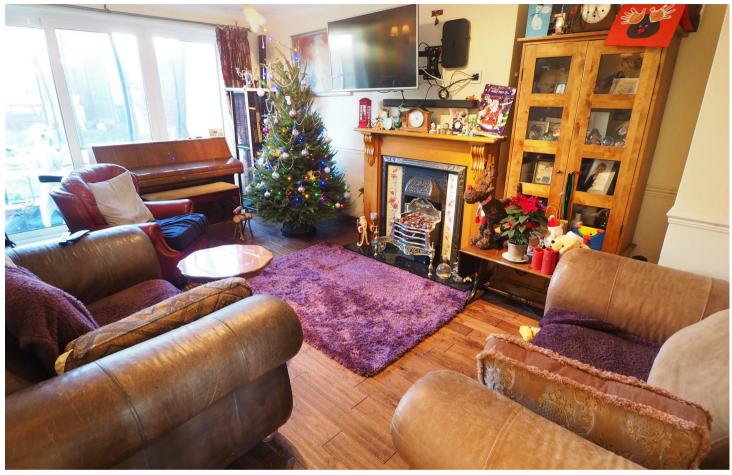

#### LOUNGE

16'10 x 11'9

Feature fireplace with electric fire, radiator, upvc double glazed patio doors on to the garden and a door to the kitchen.