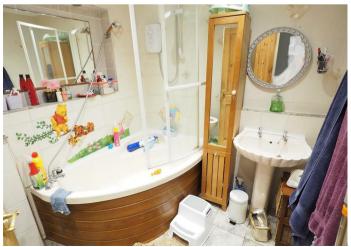

## **BATHROOM**

Corner bath with a shower over and shower screen, low flush wc, wash hand basin and radiator.