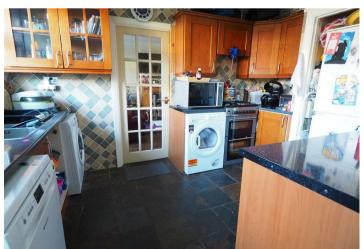

## KITCHEN DINER

18'5 x 10'11

Fitted units with work surfaces and a sink and drainer unit, plumbing and space for a washing machine and dishwasher, Space for a cooker, fridge freezer and tumble dryer. Radiator, two windows and a door onto the garden.