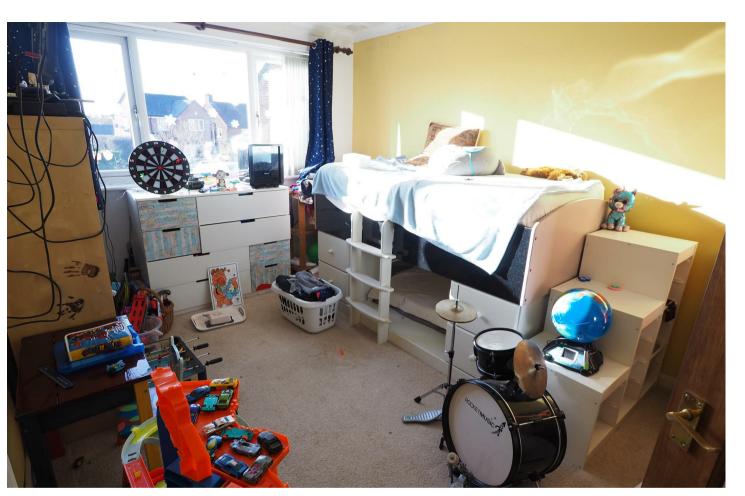

# **BEDROOMI**

13'6 x 10'3

Upvc double glazed window and a radiator.

#### **BEDROOM 2**

16'3 x 6'8

Upvc double glazed window and a radiator.

# BEDROOM 3

9'5 x 8'6

Upvc double glazed window and a radiator.