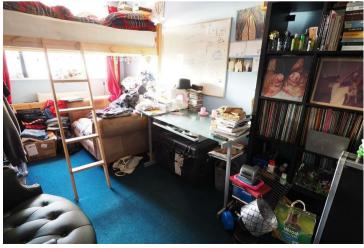

#### **BEDROOM 2**

16'3 x 6'8

Upvc double glazed window and a radiator.

# BEDROOM 3

9'5 x 8'6

Upvc double glazed window and a radiator.