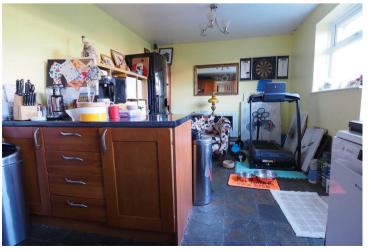

## KITCHEN DINER

18'5 x 10'11

Fitted units with work surfaces and a sink and drainer unit, plumbing and space for a washing machine and dishwasher, Space for a cooker, fridge freezer and tumble dryer. Radiator, two windows and a door onto the garden.