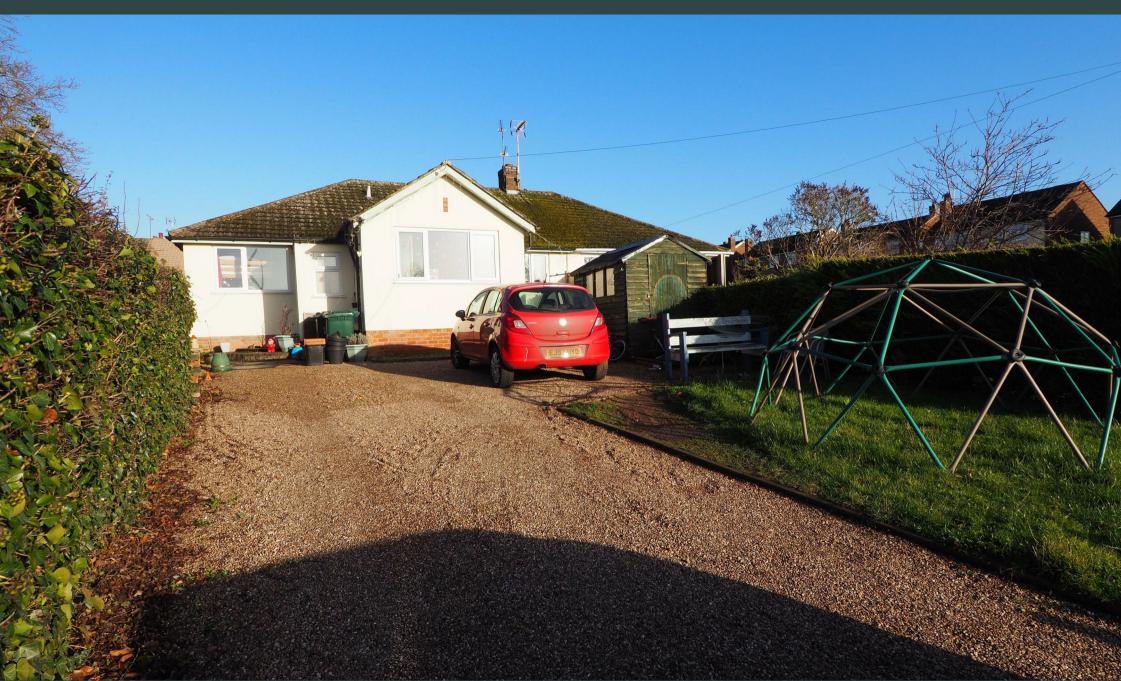

# Belfield Road, Etwall, Derbyshire, DE65 6JN Asking Price £270,000

https://www.abodemidlands.co.uk

\*\*\*\* EXTENDED SEMI DETACHED
BUNGLAOW IN THE HIGHLY REGARDED
VILLAGE OF ETWALL \*\*\*\* Good size
bungalow benefiting from upvc double
glazed windows and a gas heating
system and in brief offers a porch and
hall, lounge and fitted dining kitchen,
three bedrooms and a bathroom. Front
and rear gardens and ample parking.

#### **OUTSIDE**

Ample parking and a lawn to the front and a rear garden offering lawn and patio.