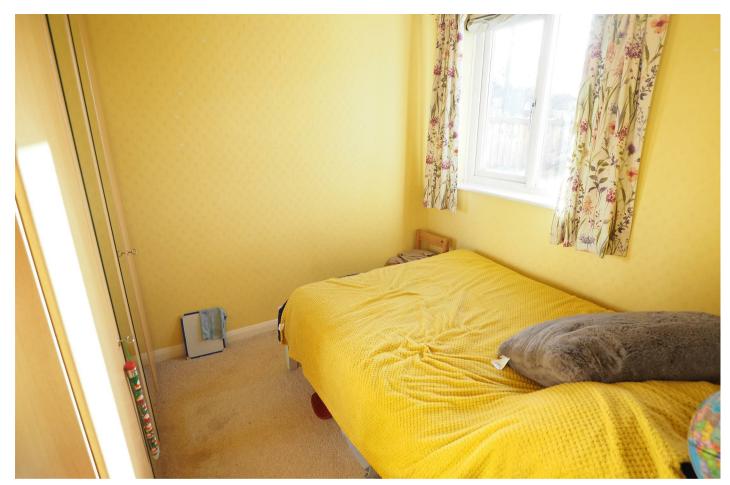

# **BEDROOMI**

13'6 x 10'3

Upvc double glazed window and a radiator.

#### **BEDROOM 2**

16'3 x 6'8

Upvc double glazed window and a radiator.

# BEDROOM 3

9'5 x 8'6

Upvc double glazed window and a radiator.