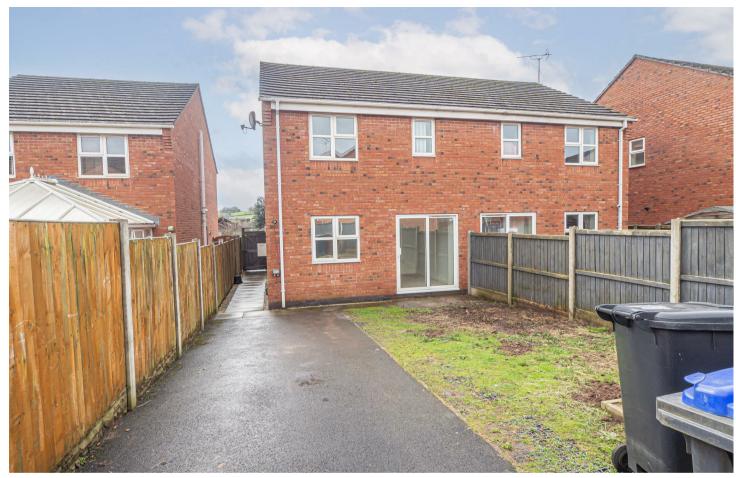

## LOUNGE

16'0" x 10'11"

Window and doors onto the garden.

## **OUSIDE**

Rear parking and garden.

**GROUND FLOOR** 

Whilst every attempt has been made to ensure the accuracy of the floor plan contained here, measurements of doors, windows, rooms and any other items are approximate and no responsibility is taken for any error, omission, or mis-statement. This plan is for illustrative purposes only and should be used as such by any prospective purchaser. The services, systems and appliances shown have not been tested and no guarantee as to their operability or efficiency can be given Made with Metropix ©2017