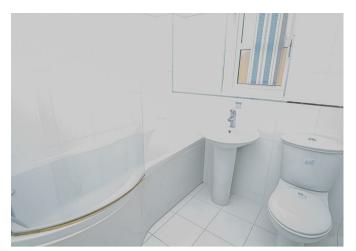

## **BATHROOM**

Bath, low flush wc, wash hand basin, radiator and window.

## **EN SUITE**

Shower, low flush wc, wash. hand basin, radiator and window.