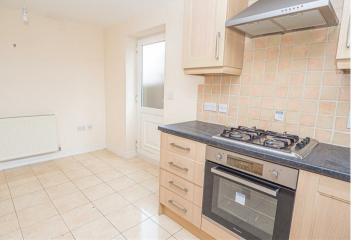

## KITCHEN DINER

8'7" x 15'1"

Fitted units with work surfaces and a sink and drainer unit.