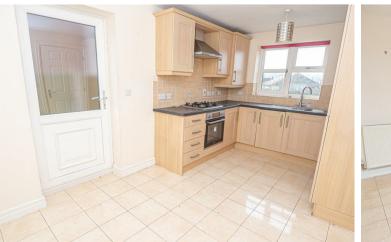

## KITCHEN DINER

8'7" x 15'1"

Fitted units with work surfaces and a sink and drainer unit.