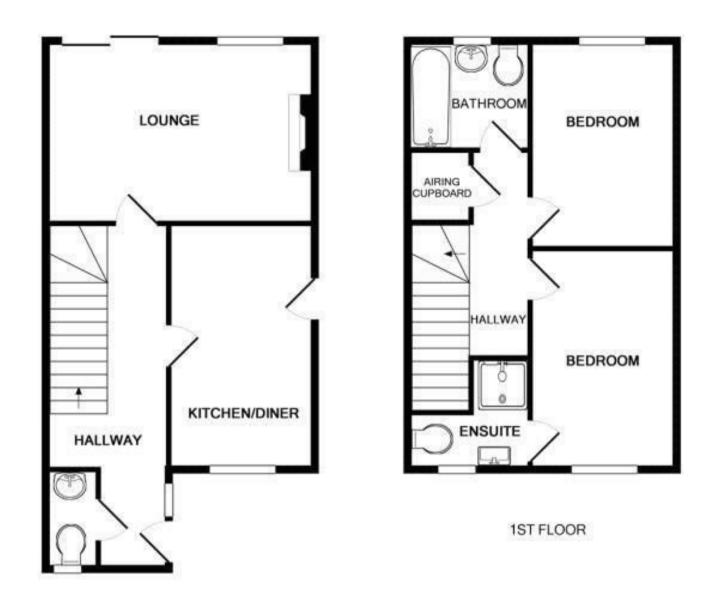

## HALL

Entrance door into the hall with radaitor, stairs to the first floor and doors to -

# CLOAKROOM

Low flush wc, wash hand basin, radiator.

## KITCHEN DINER

8'7" x 15'1"

Fitted units with work surfaces and a sink and drainer unit.

## LOUNGE

16'0" x 10'11"

Window and doors onto the garden.

# FIRST FLOOR LANDING

Doors to -

# **BEDROOM I**

2.7m x 4.14m

Window, radiator and door to the en suite.

## **EN SUITE**

Shower, low flush wc, wash. hand basin, radiator and window.

## BEDROOM 2

8'10" x 12'4"

Window and radiator.

## **BATHROOM**

Bath, low flush wc, wash hand basin, radiator and window.

## **OUSIDE**

Rear parking and garden.

**GROUND FLOOR** 

Whilst every attempt has been made to ensure the accuracy of the floor plan contained here, measurements of doors, windows, rooms and any other items are approximate and no responsibility is taken for any error, omission, or mis-statement. This plan is for illustrative purposes only and should be used as such by any prospective purchaser. The services, systems and appliances shown have not been tested and no guarantee as to their operability or efficiency can be given Made with Metropix ©2017