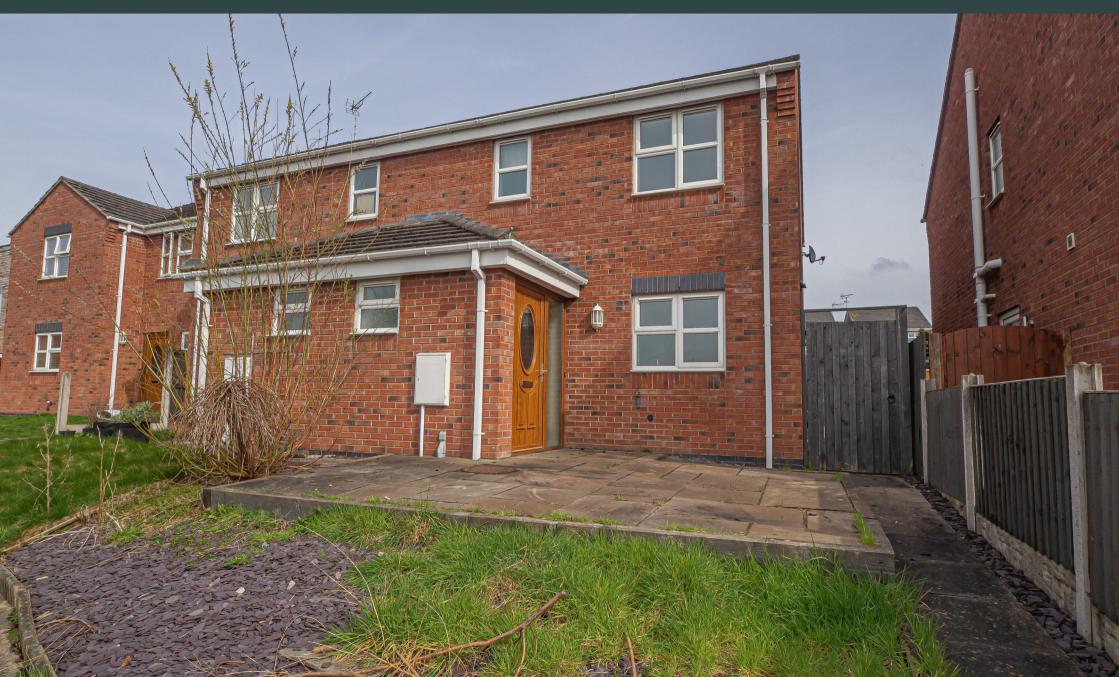

Doval Gardens, Tean, Stoke-On-Trent, STI0 4EX £170,000

MODERN PROPERTY IN
POPULAR LOCATION OFFERING
A HALL, GUEST CLOAKROOM,
KITCHEN DINER, LOUNGE, TWO
DOUBLE BEDROOMS, EN SUITE
SHOWER ROOM AND
BATHROOM. PARKING AND
GARDEN. NO CHAIN.

## HALL

Entrance door into the hall with radaitor, stairs to the first floor and doors to -

## **OUSIDE**

Rear parking and garden.

**GROUND FLOOR** 

Whilst every attempt has been made to ensure the accuracy of the floor plan contained here, measurements of doors, windows, rooms and any other items are approximate and no responsibility is taken for any error, omission, or mis-statement. This plan is for illustrative purposes only and should be used as such by any prospective purchaser. The services, systems and appliances shown have not been tested and no guarantee as to their operability or efficiency can be given Made with Metropix ©2017