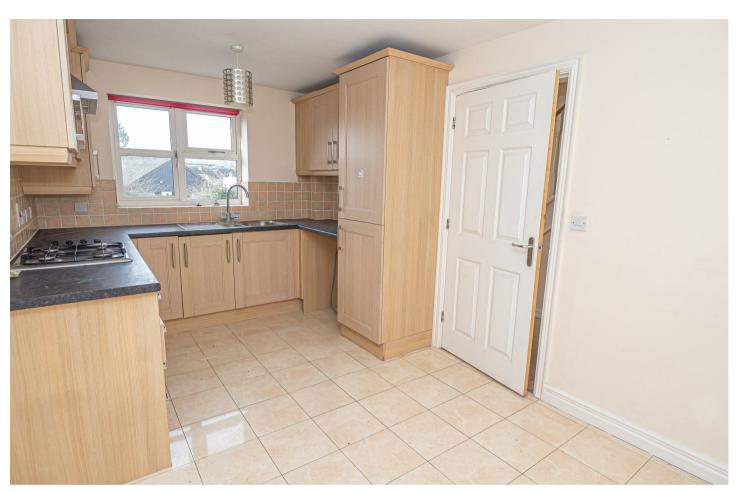

## KITCHEN DINER

8'7" x 15'1"

Fitted units with work surfaces and a sink and drainer unit.