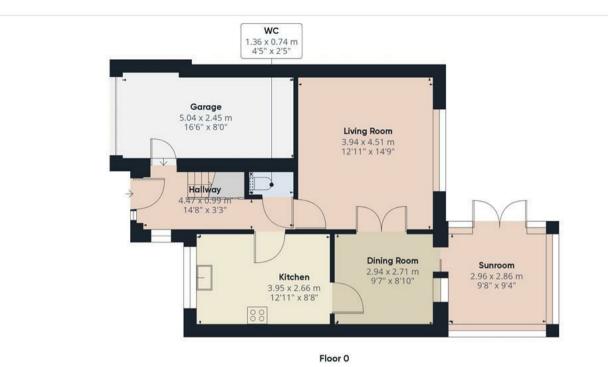

#### **Entrance Hall**

With tiled flooring, understairs storage cupboard and radiator.

#### WC

With low level WC, wash hand basin with tiled splashbacks and radiator.

#### Kitchen

With UPVC double glazed window to front elevation, tiled flooring and radiator. The fitted kitchen has a range of eye and base level units and drawers with sink and drainer built into a preparation work surface, plumbing and appliance space for washing machine, space for fridge freezer, integrated microwave, induction hob and oven.

## **Dining Room**

With UPVC double glazed sliding door to rear, laminate flooring, radiator and double doors to Lounge.

## Garage

With up and over door to front, power and lighting.

#### Approximate total area

119.04 m<sup>2</sup> 1281.37 ft<sup>2</sup>

#### Reduced headroom

0.07 m<sup>2</sup> 0.8 ft<sup>2</sup>

Floor 1

(1) Excluding balconies and terraces

Reduced headroom (below 1.5m/4.92ft)

While every attempt has been made to ensure accuracy, all measurements are approximate, not to scale. This floor plan is for illustrative purposes only.