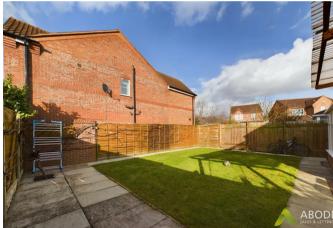

### Outside

Decked sun terrace and pergola, paved patio, mainly laid to lawn and enclosed by timber fencing, side storage. Gated access both sides with sheltered storage to side.

The front has a pressed concrete driveway providing off road parking for several vehicles and outside tap.