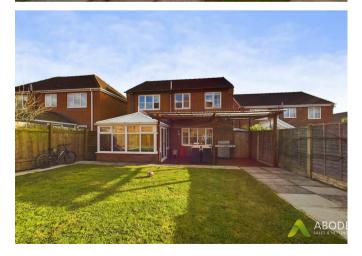

### Outside

Decked sun terrace and pergola, paved patio, mainly laid to lawn and enclosed by timber fencing, side storage. Gated access both sides with sheltered storage to side.

The front has a pressed concrete driveway providing off road parking for several vehicles and outside tap.