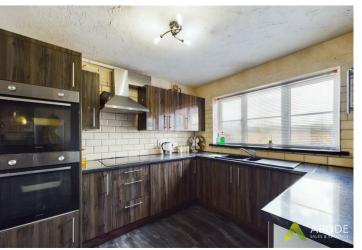

#### Kitchen

With UPVC double glazed window to front elevation, tiled flooring and radiator. The fitted kitchen has a range of eye and base level units and drawers with sink and drainer built into a preparation work surface, plumbing and appliance space for washing machine, space for fridge freezer, integrated microwave, induction hob and oven.