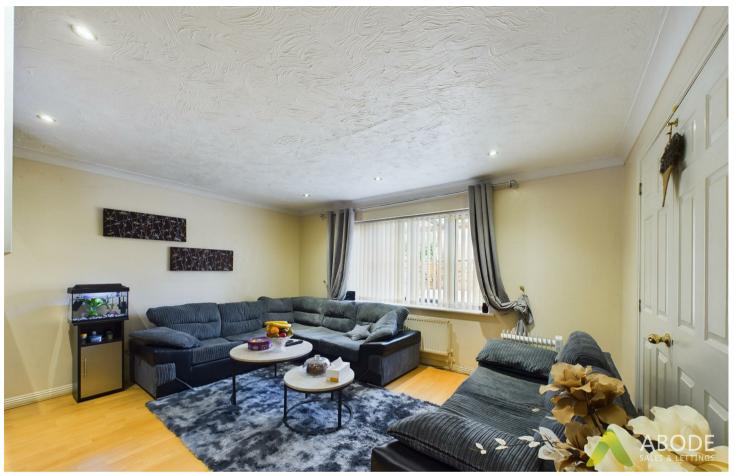

### Lounge

With UPVC double glazed window to rear elevation, laminate floor covering, spot lights to ceiling and radiator.