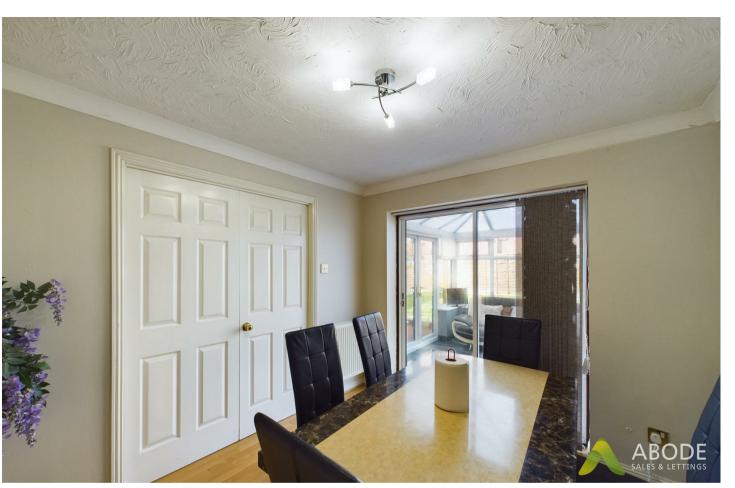

## **Dining Room**

With UPVC double glazed sliding door to rear, laminate flooring, radiator and double doors to Lounge.