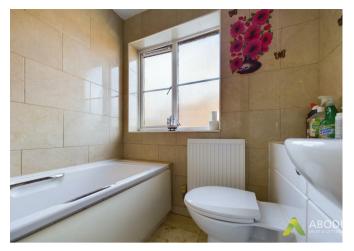

# Family Bathroom

Fully tiled bathroom with UPVC double glazed window to rear elevation, panelled bath with shower over and screen and vanity wash hand basin and low level WC.