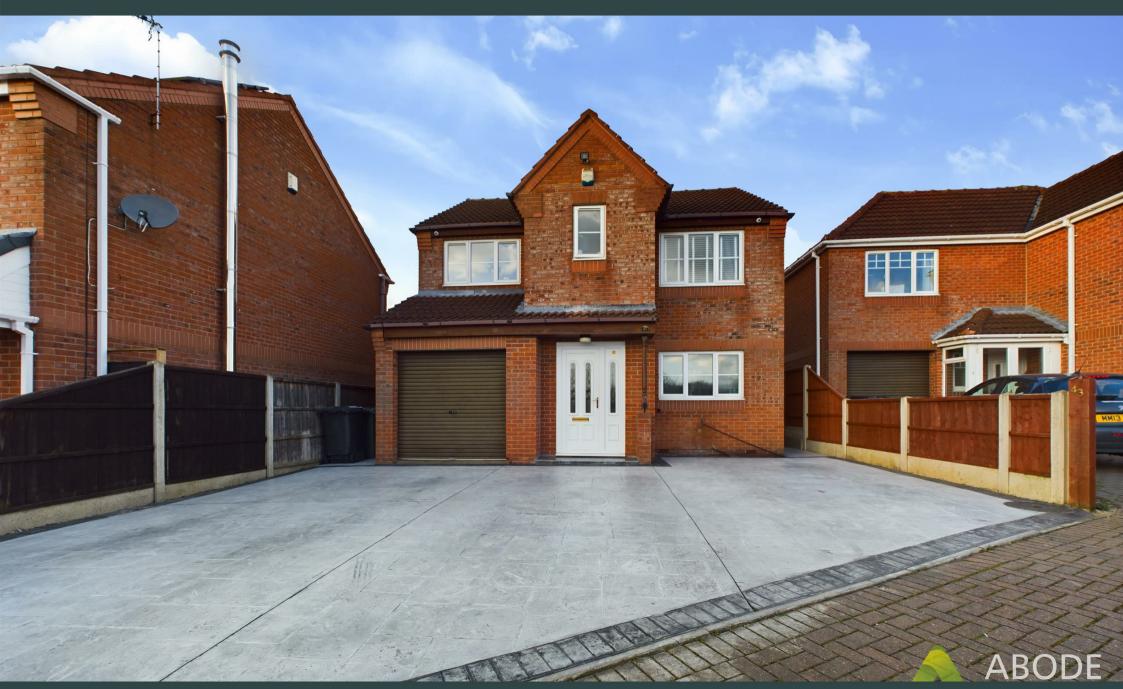

Potters Croft, Swadlincote, DEII 0WD Offers Over £315,000

\* \* FOUR BEDROOM DETACHED \* \* Set at the end of the cul de sac stands this four bedroom detached family home. In brief the gas centrally heated and double glazed accommodation comprises of entrance hallway, lounge, kitchen, dining room, conservatory and cloakroom/wc. To the first floor there are four good sized bedrooms with the master having ensuite and fitted wardrobes and family bathroom. Outside the home has extensive front press paved driveway providing off road parking for several vehicles and an enclosed rear garden. Viewing by appointment only.

### Outside

Decked sun terrace and pergola, paved patio, mainly laid to lawn and enclosed by timber fencing, side storage. Gated access both sides with sheltered storage to side.

The front has a pressed concrete driveway providing off road parking for several vehicles and outside tap.

## Garage

With up and over door to front, power and lighting.