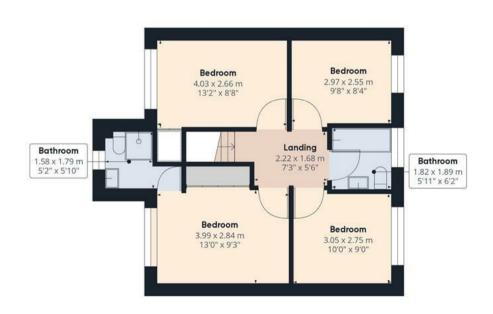

### Landing

With loft access (part boarded) and doors to:

### Master Bedroom

With UPVC double glazed window to front elevation, laminate flooring, radiator and built in wardrobes.

#### **Ensuite**

With UPVC double glazed window to front elevation, fully tiled, vanity was hand basin, low level WC and shower cubicle with spa jets and radiator.

#### **Bedroom Two**

With UPVC double glazed window to front elevation, laminate flooring and radiator.

#### **Bedroom Three**

With UPVC double glazed window to rear elevation, laminate flooring and radiator.

#### **Bedroom Four**

With UPVC double glazed window to rear elevation, laminate flooring and radiator.

# Family Bathroom

Fully tiled bathroom with UPVC double glazed window to rear elevation, panelled bath with shower over and screen and vanity wash hand basin and low level WC.

#### Approximate total area

119.04 m<sup>2</sup> 1281.37 ft<sup>2</sup>

#### Reduced headroom

0.07 m<sup>2</sup> 0.8 ft<sup>2</sup>

Floor 1

(1) Excluding balconies and terraces

Reduced headroom (below 1.5m/4.92ft)

While every attempt has been made to ensure accuracy, all measurements are approximate, not to scale. This floor plan is for illustrative purposes only.