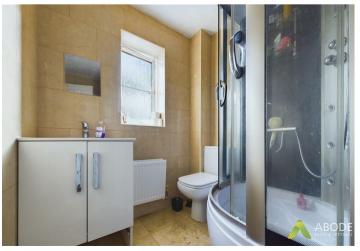

# Family Bathroom

Fully tiled bathroom with UPVC double glazed window to rear elevation, panelled bath with shower over and screen and vanity wash hand basin and low level WC.