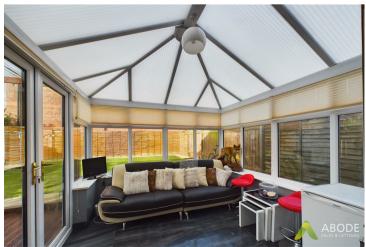

# Conservatory

Of brick and UPVC double glazed construction, power and lighting and tiled flooring.