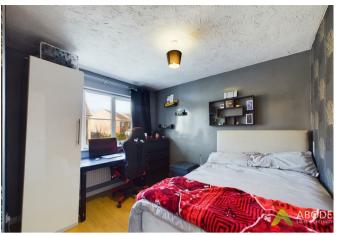

#### **Bedroom Two**

With UPVC double glazed window to front elevation, laminate flooring and radiator.

#### **Bedroom Three**

With UPVC double glazed window to rear elevation, laminate flooring and radiator.

#### **Bedroom Four**

With UPVC double glazed window to rear elevation, laminate flooring and radiator.