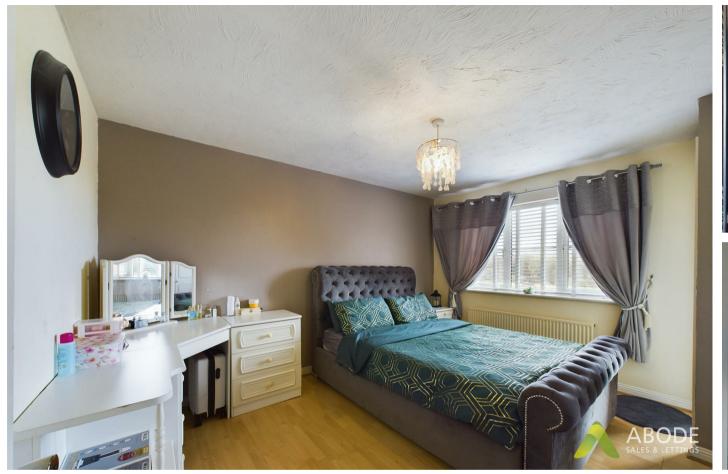

### Master Bedroom

With UPVC double glazed window to front elevation, laminate flooring, radiator and built in wardrobes.