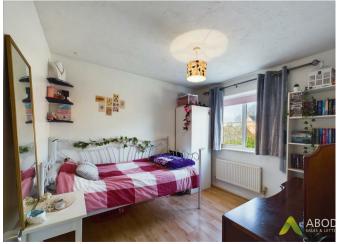

#### **Bedroom Two**

With UPVC double glazed window to front elevation, laminate flooring and radiator.

#### **Bedroom Three**

With UPVC double glazed window to rear elevation, laminate flooring and radiator.

#### **Bedroom Four**

With UPVC double glazed window to rear elevation, laminate flooring and radiator.