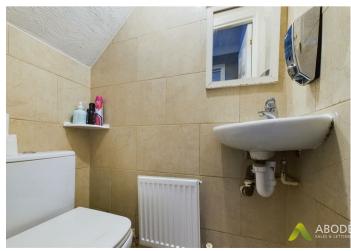

#### WC

With low level WC, wash hand basin with tiled splashbacks and radiator.