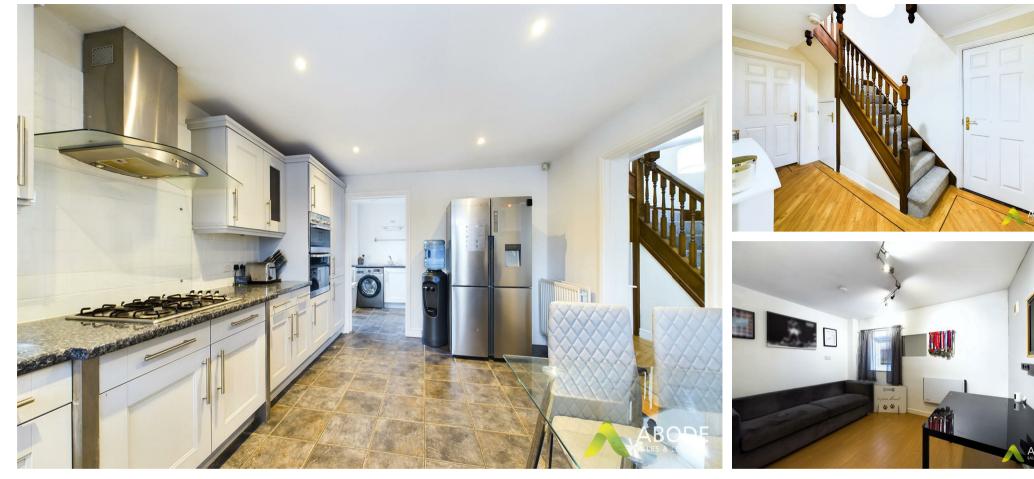

#### Kitchen Diner

With a selection of matching wall and base units, with a roll edge preparation work surface, four ring gas hob, electric oven and grill, integrated dishwasher, one and a half bowl sink with mixer tap and drainer, central heating radiator, double glazed window to the front elevation and an opening leading to:

#### First floor landing

With airing cupboard, storage cupboard, loft hatch, double glazed window to the front elevation and doors leading off to:

#### Master bedroom

With central heating radiator, two double glazed windows to the rear elevation, three built in wardrobes and a door leading to the en-suite shower room.