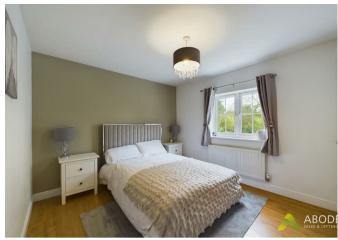

#### Master bedroom

With central heating radiator, two double glazed windows to the rear elevation, three built in wardrobes and a door leading to the en-suite shower room.