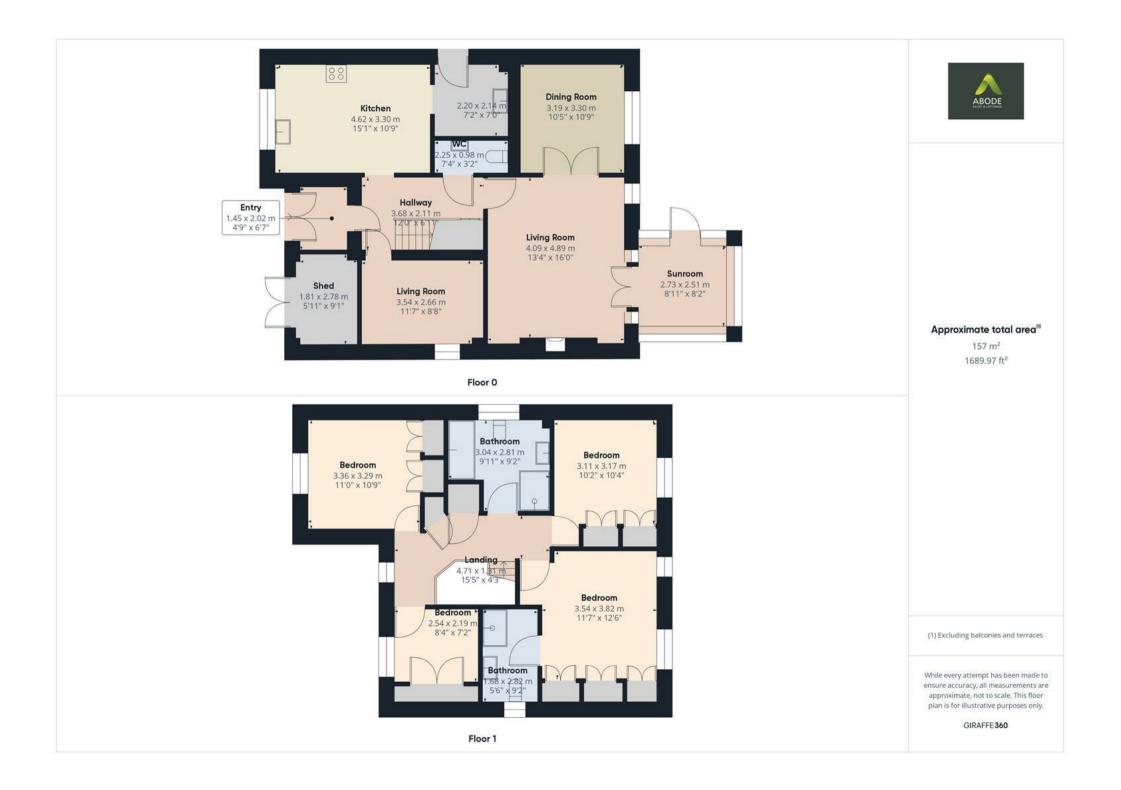

# The Accommodation

With central heating radiator, under stairs storage cupboard, stairs rising to the first floor and doors leading off to:

#### Kitchen Diner

With a selection of matching wall and base units, with a roll edge preparation work surface, four ring gas hob, electric oven and grill, integrated dishwasher, one and a half bowl sink with mixer tap and drainer, central heating radiator, double glazed window to the front elevation and an opening leading to:

## WC/cloaks

With low level wc, wash hand basin with mixer tap and vanity unit below, tiled flooring and partially tiled walls

## Living Room

With central heating radiator, fire place, double glazed window to the rear elevation and double glazed French doors leading to:

## **Dining Room**

With central heating radiator and a double glazed window to the rear elevation.

#### First floor landing

With airing cupboard, storage cupboard, loft hatch, double glazed window to the front elevation and doors leading off to:

#### Master bedroom

With central heating radiator, two double glazed windows to the rear elevation, three built in wardrobes and a door leading to the en-suite shower room.

### En-suite Shower Room

With a low level wc, wash hand basin with individual hot and cold taps, shower cubicle with shower over, double glazed window to the side elevation and a

#### Bedroom Two

With central heating radiator, two built in wardrobes and a double glazed window to the rear elevation.

#### Family Bathroom

With a four piece suite comprising: freestanding bath with mixer tap over, low level wc, wash hand basin with mixer tap and floating vanity unit below, double shower with glass sliding door and gravity shower over, heated ladder towel rail, double glazed window to the side elevation, light up wall mounted mirror with anti mist and recessed spotlighting.