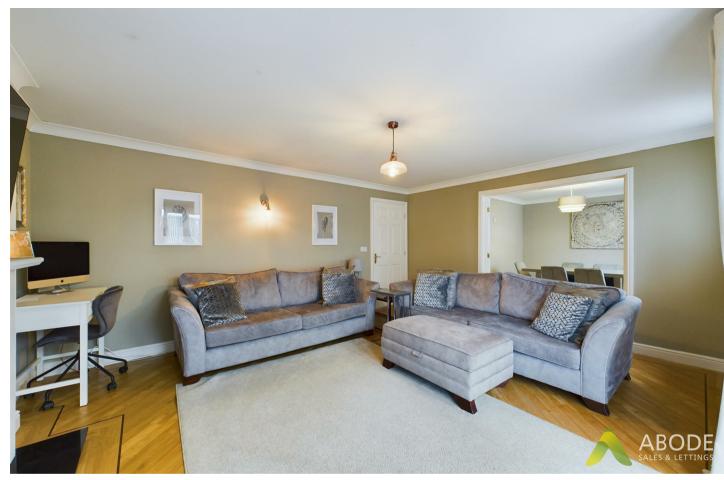

## Living Room

With central heating radiator, fire place, double glazed window to the rear elevation and double glazed French doors leading to: