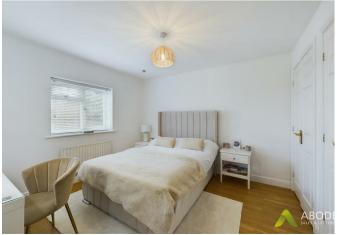

#### Master bedroom

With central heating radiator, two double glazed windows to the rear elevation, three built in wardrobes and a door leading to the en-suite shower room.