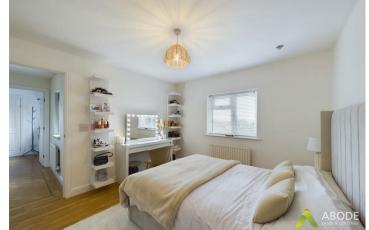

#### Bedroom Two

With central heating radiator, two built in wardrobes and a double glazed window to the rear elevation.