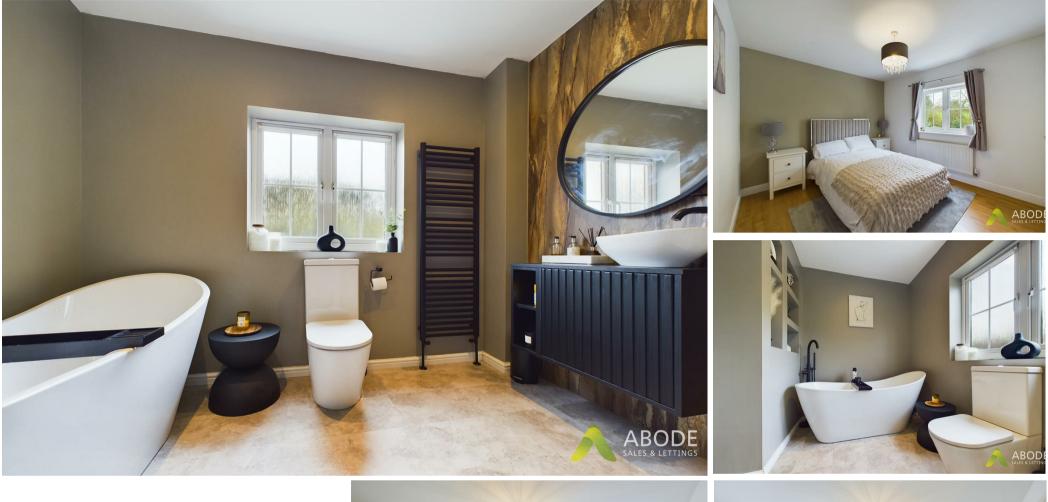

### En-suite Shower Room

With a low level wc, wash hand basin with individual hot and cold taps, shower cubicle with shower over, double glazed window to the side elevation and a

#### Family Bathroom

With a four piece suite comprising: freestanding bath with mixer tap over, low level wc, wash hand basin with mixer tap and floating vanity unit below, double shower with glass sliding door and gravity shower over, heated ladder towel rail, double glazed window to the side elevation, light up wall mounted mirror with anti mist and recessed spotlighting.