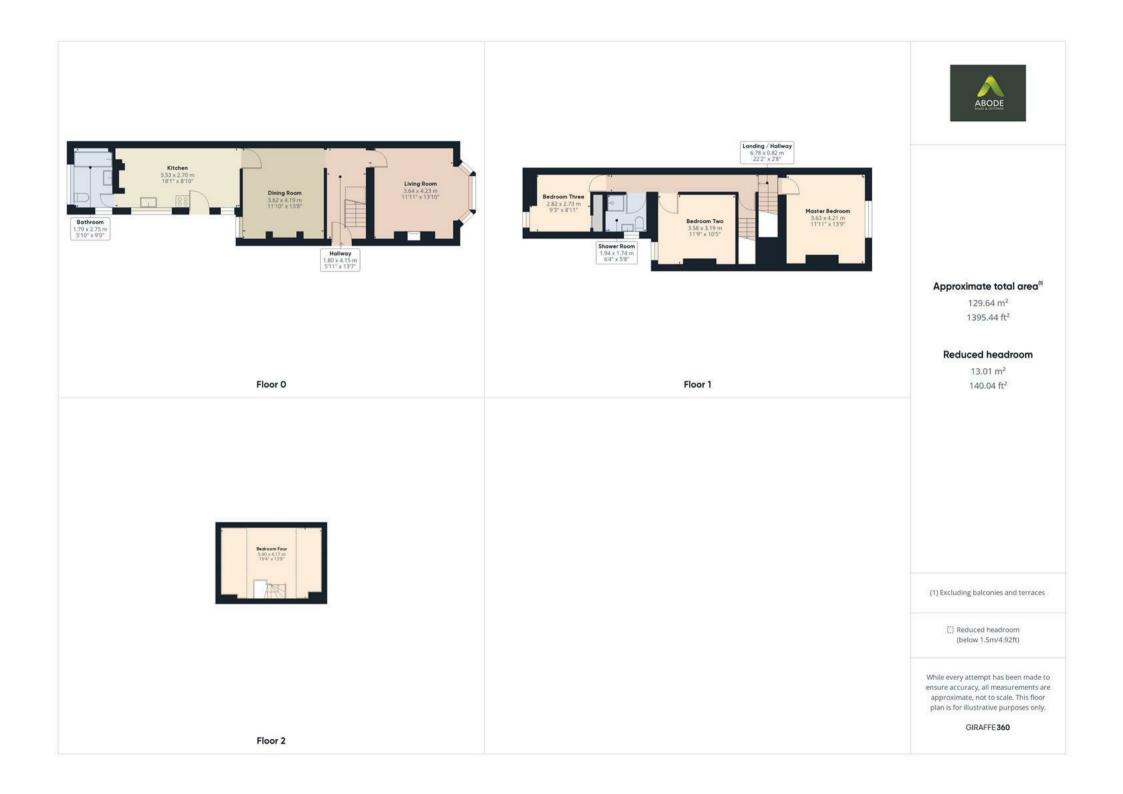

## Accommodation

The lounge features a bay window with a view to the front aspect. It also includes a stylish log burner with a surround.

The dining room has a window with a view to the rear aspect, a feature fireplace and a door leading to the kitchen.

The kitchen has a window to the side aspect, a door leading to the garden, and a range of wall and base units with work surfaces. It also includes an inset sink and drainer, integrated gas hob and electric oven, and space for essential appliances.

The bathroom has a frosted window to the rear aspect and a white suite comprising a bath, WC, and hand wash basin.

On the first floor, bedroom two has a window to the front aspect, carpet flooring, and a central heating radiator.

Bedroom three has a window to the rear aspect, a feature fireplace, carpet flooring, and a central heating radiator.

Bedroom four has a window to the rear aspect, fitted wardrobes, carpet flooring, and a central heating radiator.

The shower room has a frosted window to the side aspect and a white suite comprising a corner shower, WC, and hand wash basin.

On the second floor, the master bedroom has two Velux windows, carpet flooring, and eaves storage.

The garden features a lawn and fenced boundaries, which leads to the off street parking.

## Approximate total area

60.47 m<sup>2</sup> 650.93 ft<sup>2</sup>

## Reduced headroom

1.31 m<sup>2</sup> 14.07 ft<sup>2</sup>

(1) Excluding balconies and terraces

(ii) Reduced headroom (below 1.5m/4.92ft)

While every attempt has been made to ensure accuracy, all measurements are approximate, not to scale. This floor plan is for illustrative purposes only.