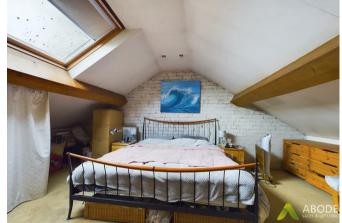

The shower room has a frosted window to the side aspect and a white suite comprising a corner shower, WC, and hand wash basin.

On the second floor, the master bedroom has two Velux windows, carpet flooring, and eaves storage.