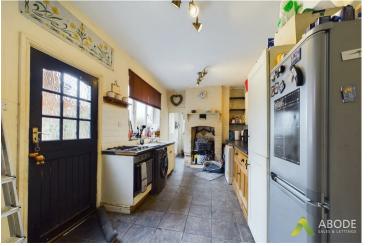

The kitchen has a window to the side aspect, a door leading to the garden, and a range of wall and base units with work surfaces. It also includes an inset sink and drainer, integrated gas hob and electric oven, and space for essential appliances.