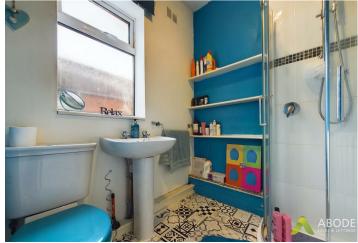

The bathroom has a frosted window to the rear aspect and a white suite comprising a bath, WC, and hand wash basin.

On the first floor, bedroom two has a window to the front aspect, carpet flooring, and a central heating radiator.

The shower room has a frosted window to the side aspect and a white suite comprising a corner shower, WC, and hand wash basin.

On the second floor, the master bedroom has two Velux windows, carpet flooring, and eaves storage.