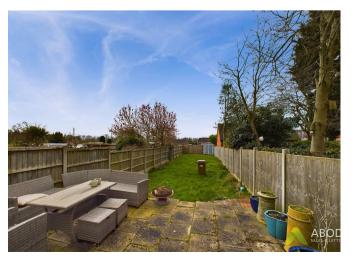

The garden features a lawn and fenced boundaries, which leads to the off street parking.