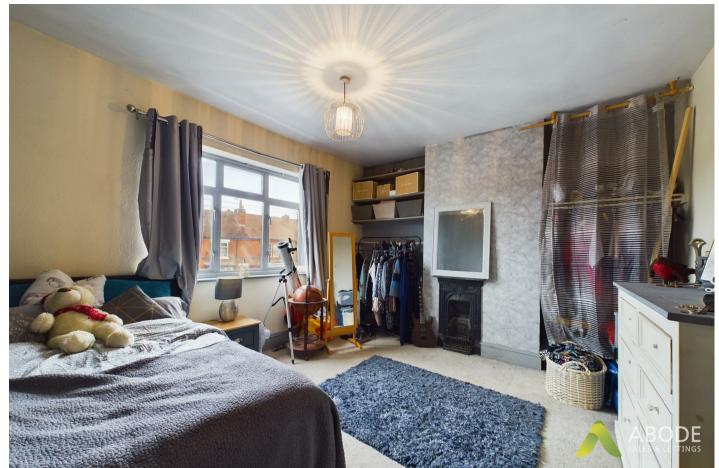

Bedroom three has a window to the rear aspect, a feature fireplace, carpet flooring, and a central heating radiator.

Bedroom four has a window to the rear aspect, fitted wardrobes, carpet flooring, and a central heating radiator.

The shower room has a frosted window to the side aspect and a white suite comprising a corner shower, WC, and hand wash basin.

On the second floor, the master bedroom has two Velux windows, carpet flooring, and eaves storage.