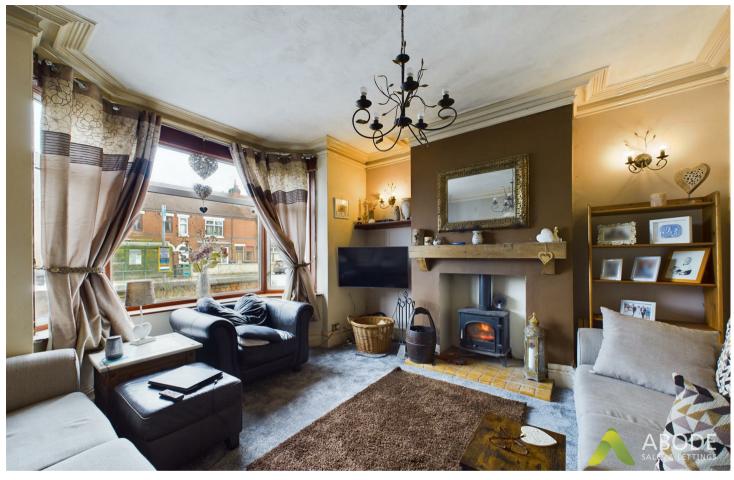

## Accommodation

The lounge features a bay window with a view to the front aspect. It also includes a stylish log burner with a surround.

The dining room has a window with a view to the rear aspect, a feature fireplace and a door leading to the kitchen.