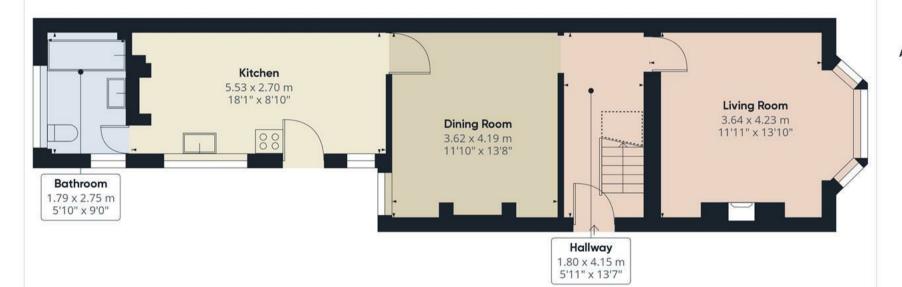

## Accommodation

The lounge features a bay window with a view to the front aspect. It also includes a stylish log burner with a surround.

The dining room has a window with a view to the rear aspect, a feature fireplace and a door leading to the kitchen.

The kitchen has a window to the side aspect, a door leading to the garden, and a range of wall and base units with work surfaces. It also includes an inset sink and drainer, integrated gas hob and electric oven, and space for essential appliances.

The bathroom has a frosted window to the rear aspect and a white suite comprising a bath, WC, and hand wash basin.

On the first floor, bedroom two has a window to the front aspect, carpet flooring, and a central heating radiator.