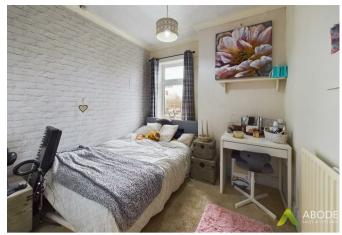

Bedroom three has a window to the rear aspect, a feature fireplace, carpet flooring, and a central heating radiator.

Bedroom four has a window to the rear aspect, fitted wardrobes, carpet flooring, and a central heating radiator.