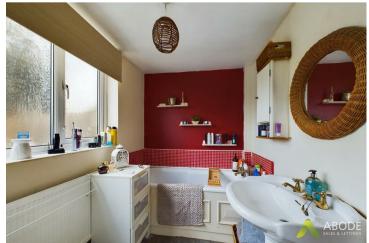

The bathroom has a frosted window to the rear aspect and a white suite comprising a bath, WC, and hand wash basin.

On the first floor, bedroom two has a window to the front aspect, carpet flooring, and a central heating radiator.