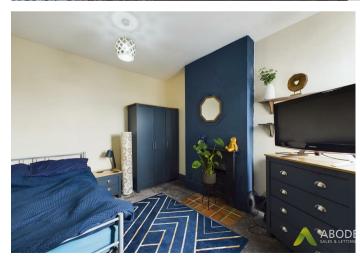

The bathroom has a frosted window to the rear aspect and a white suite comprising a bath, WC, and hand wash basin.

On the first floor, bedroom two has a window to the front aspect, carpet flooring, and a central heating radiator.

Bedroom three has a window to the rear aspect, a feature fireplace, carpet flooring, and a central heating radiator.

Bedroom four has a window to the rear aspect, fitted wardrobes, carpet flooring, and a central heating radiator.