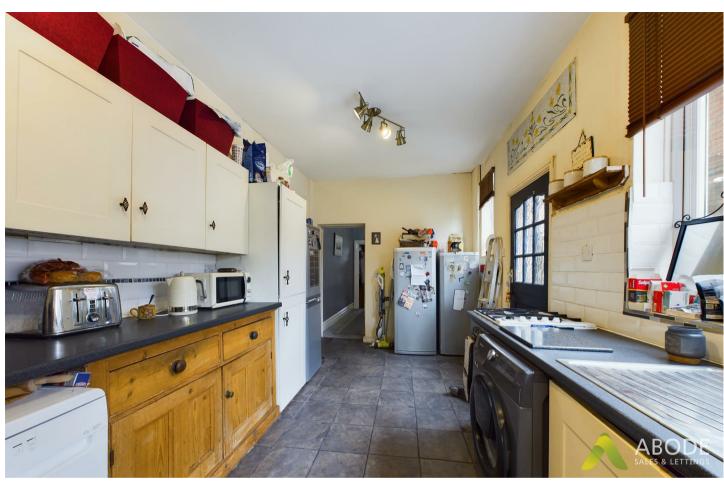

The kitchen has a window to the side aspect, a door leading to the garden, and a range of wall and base units with work surfaces. It also includes an inset sink and drainer, integrated gas hob and electric oven, and space for essential appliances.