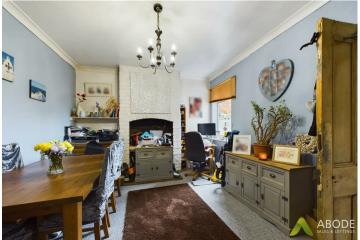

## Accommodation

The lounge features a bay window with a view to the front aspect. It also includes a stylish log burner with a surround.

The dining room has a window with a view to the rear aspect, a feature fireplace and a door leading to the kitchen.