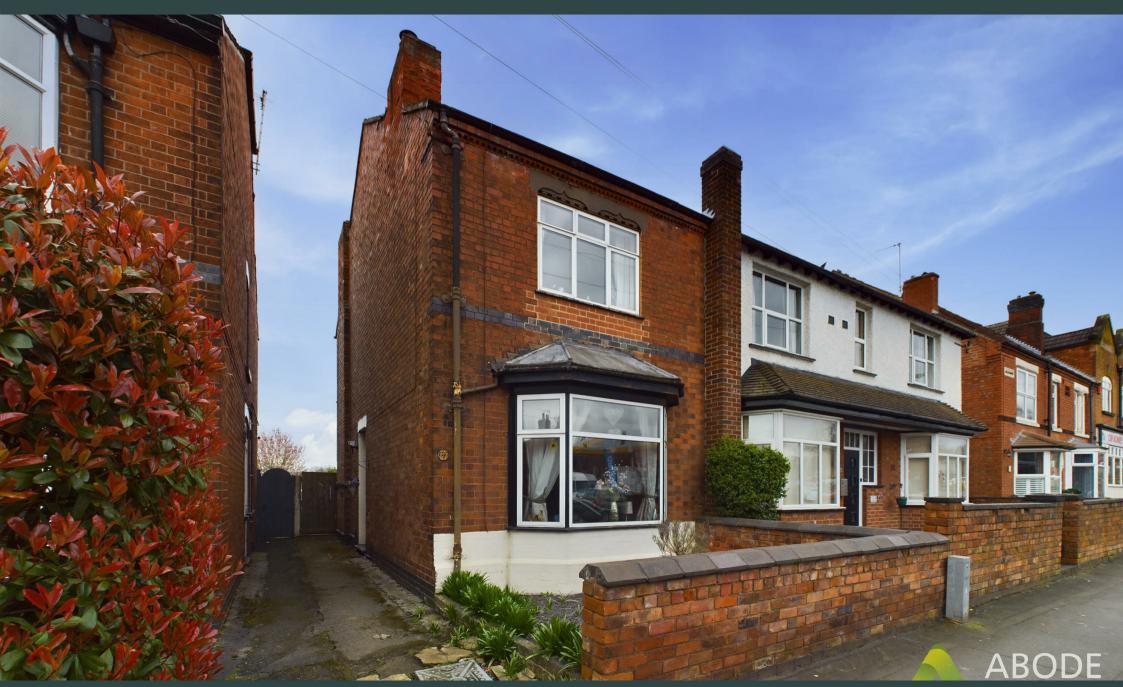

Belvedere Road, Burton-on-Trent, Staffordshire, DEI3 ORF Asking Price £244,000

\* \* \*OPEN DAY, SATURDAY 6TH JULY 10AM - 2PM, NO APPOINTMENT
NECESSARY \* \* \*

A victorian four bedroom semi detached home, situated within a popular residential location, having good access to local amenities and transport links.

The property benefits from off road parking to the rear aspect, four well proportioned bedrooms, two reception rooms, good sized kitchen, downstairs bathroom and first floor shower room and a large laid to lawn garden. View is highly recommended strictly via appointment only.

The garden features a lawn and fenced boundaries, which leads to the off street parking.