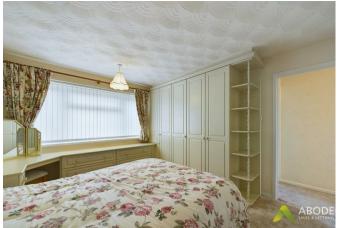

## Master Bedroom

With a selection of fitted wardrobes and drawers, wall mounted electric heater and a double glazed window to the rear elevation.