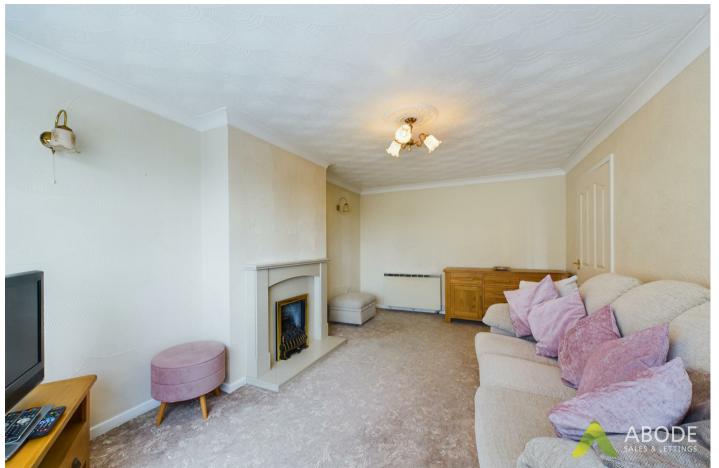

# Lounge Diner

With wall mounted electric heater, double glazed window to the front elevation, marble surround with inset gas fire.