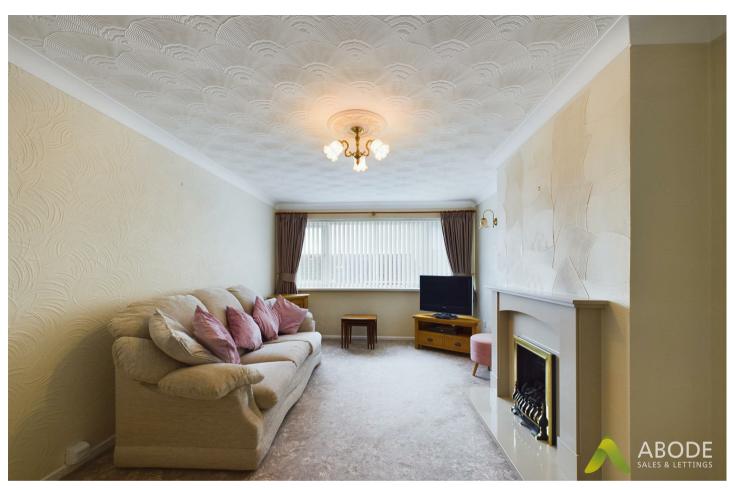

# Lounge Diner

With wall mounted electric heater, double glazed window to the front elevation, marble surround with inset gas fire.