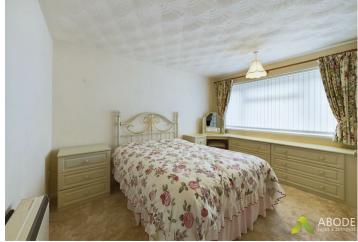

## Master Bedroom

With a selection of fitted wardrobes and drawers, wall mounted electric heater and a double glazed window to the rear elevation.

#### **Bedroom Two**

With wall mounted electric heater and a double glazed window to the front elevation.