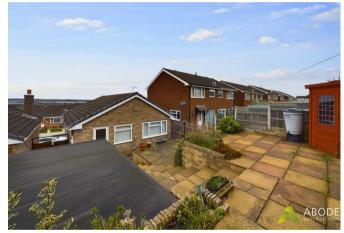

# Ridgeway Road, Stapenhill, DEI5 9PZ Offers Around £215,000

https://www.abodemidlands.co.uk

\*\*360 VIRTUAL TOUR\*\* A two bedroom detached bungalow, situated within a popular location having good access to a range of local amenities and transport links. The property benefits from off street parking, two well proportioned bedrooms, garage and a modern shower room. Viewing is highly recommended strictly via appointment only.

#### Outside

The outside of the property to the front elevation offers a block paved driveway providing parking facility, which leafs to a gated entry to the garage and rear garden. The rear elevation offers a patio area ideal for seating with steps leading to a further seating area.