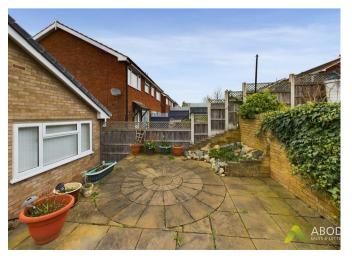

#### Outside

The outside of the property to the front elevation offers a block paved driveway providing parking facility, which leafs to a gated entry to the garage and rear garden. The rear elevation offers a patio area ideal for seating with steps leading to a further seating area.