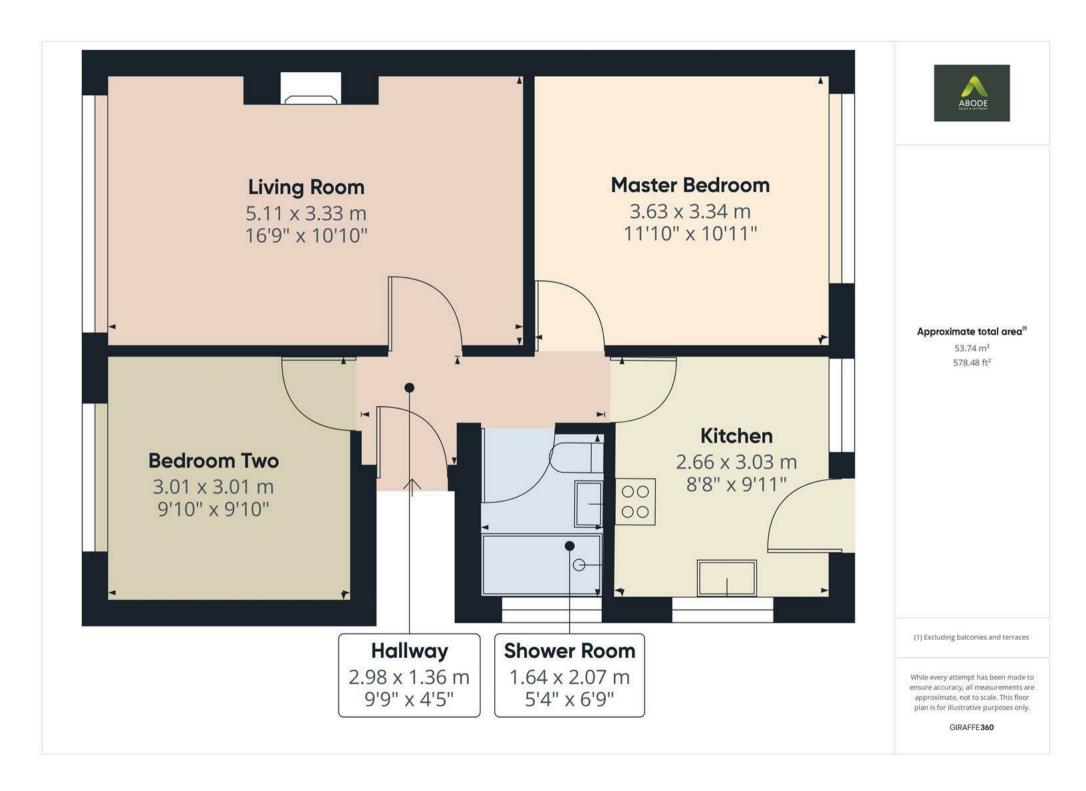

#### Entrance hall

With wall mounted electric heater and doors leading off to:

# Lounge Diner

With wall mounted electric heater, double glazed window to the front elevation, marble surround with inset gas fire.

## Kitchen

With a selection of matching wall and base units having a roll edge preparation work surface, space for cooker and washing machine, under counter drawers, single bowl sink with mixer tap and drainer, wall mounted electric heater, double glazed windows to the rear and side elevation and a double glazed rear access door.

## Master Bedroom

With a selection of fitted wardrobes and drawers, wall mounted electric heater and a double glazed window to the rear elevation.

#### **Bedroom Two**

With wall mounted electric heater and a double glazed window to the front elevation.

#### **Shower Room**

With a three piece suite comprising: low level wc, wash hand basin with mixer tap and vanity unit below, double walk in shower with gravity shower over, heated ladder towel rail, tiled walls and floor and a double glazed window to the side elevation.