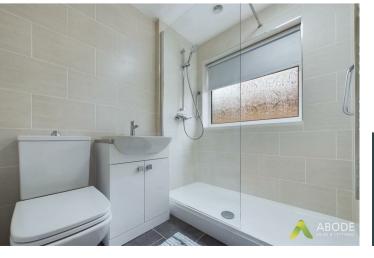

#### **Shower Room**

With a three piece suite comprising: low level wc, wash hand basin with mixer tap and vanity unit below, double walk in shower with gravity shower over, heated ladder towel rail, tiled walls and floor and a double glazed window to the side elevation.