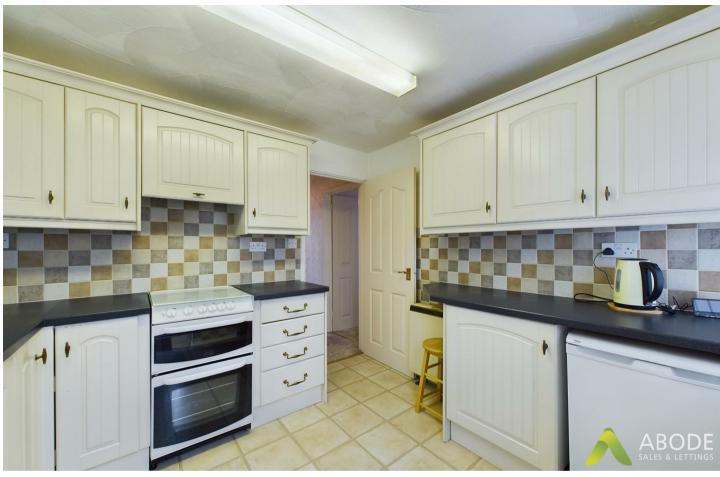

## Kitchen

With a selection of matching wall and base units having a roll edge preparation work surface, space for cooker and washing machine, under counter drawers, single bowl sink with mixer tap and drainer, wall mounted electric heater, double glazed windows to the rear and side elevation and a double glazed rear access door.