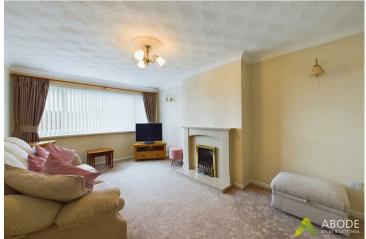

# Lounge Diner

With wall mounted electric heater, double glazed window to the front elevation, marble surround with inset gas fire.