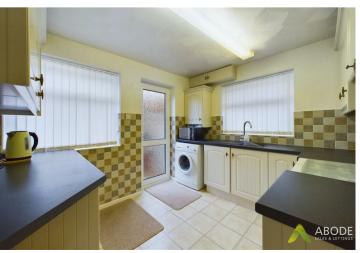

## Kitchen

With a selection of matching wall and base units having a roll edge preparation work surface, space for cooker and washing machine, under counter drawers, single bowl sink with mixer tap and drainer, wall mounted electric heater, double glazed windows to the rear and side elevation and a double glazed rear access door.