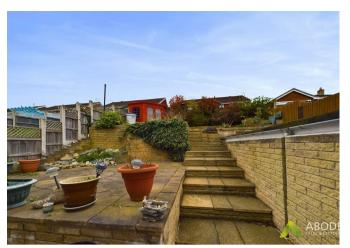

#### Outside

The outside of the property to the front elevation offers a block paved driveway providing parking facility, which leafs to a gated entry to the garage and rear garden. The rear elevation offers a patio area ideal for seating with steps leading to a further seating area.