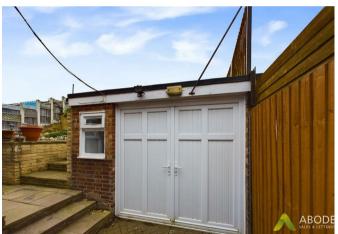

#### Outside

The outside of the property to the front elevation offers a block paved driveway providing parking facility, which leafs to a gated entry to the garage and rear garden. The rear elevation offers a patio area ideal for seating with steps leading to a further seating area.