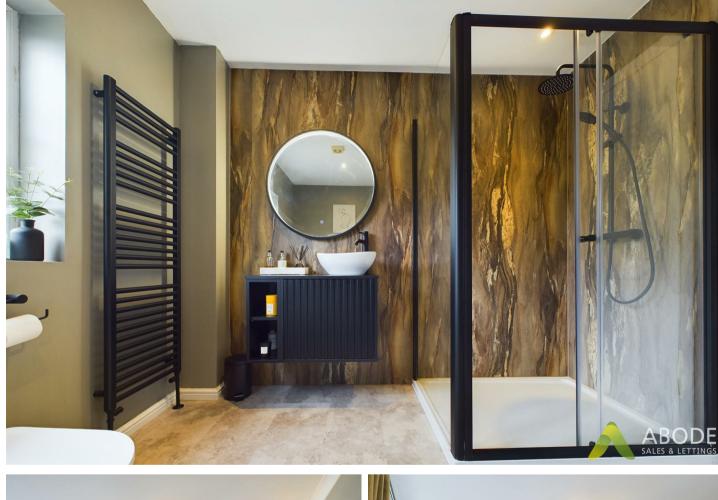

#### Family Bathroom

With a four piece suite comprising: freestanding bath with mixer tap over, low level wc, wash hand basin with mixer tap and floating vanity unit below, double shower with glass sliding door and gravity shower over, heated ladder towel rail, double glazed window to the side elevation, light up wall mounted mirror with anti mist and recessed spotlighting.