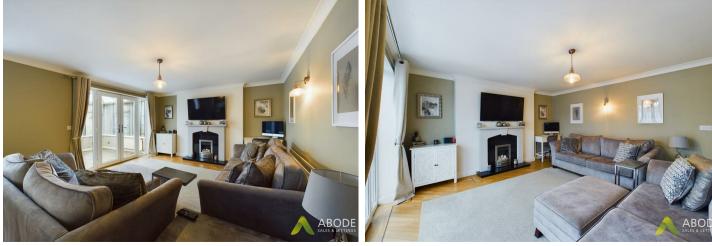

## Living Room

With central heating radiator, fire place, double glazed window to the rear elevation and double glazed French doors leading to:

## **Dining Room**

With central heating radiator and a double glazed window to the rear elevation.