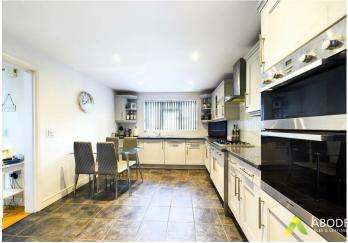

#### Kitchen Diner

With a selection of matching wall and base units, with a roll edge preparation work surface, four ring gas hob, electric oven and grill, integrated dishwasher, one and a half bowl sink with mixer tap and drainer, central heating radiator, double glazed window to the front elevation and an opening leading to: