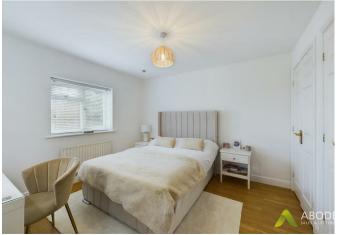

#### Master bedroom

With central heating radiator, two double glazed windows to the rear elevation, three built in wardrobes and a door leading to the en-suite shower room.

#### Bedroom Two

With central heating radiator, two built in wardrobes and a double glazed window to the rear elevation.