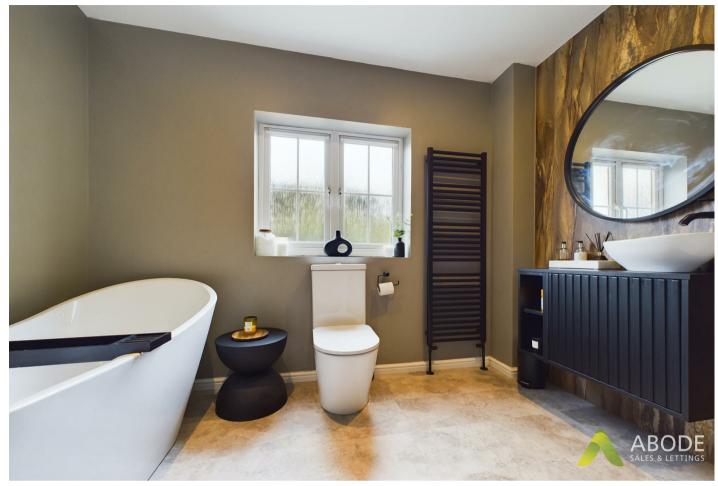

#### Family Bathroom

With a four piece suite comprising: freestanding bath with mixer tap over, low level wc, wash hand basin with mixer tap and floating vanity unit below, double shower with glass sliding door and gravity shower over, heated ladder towel rail, double glazed window to the side elevation, light up wall mounted mirror with anti mist and recessed spotlighting.