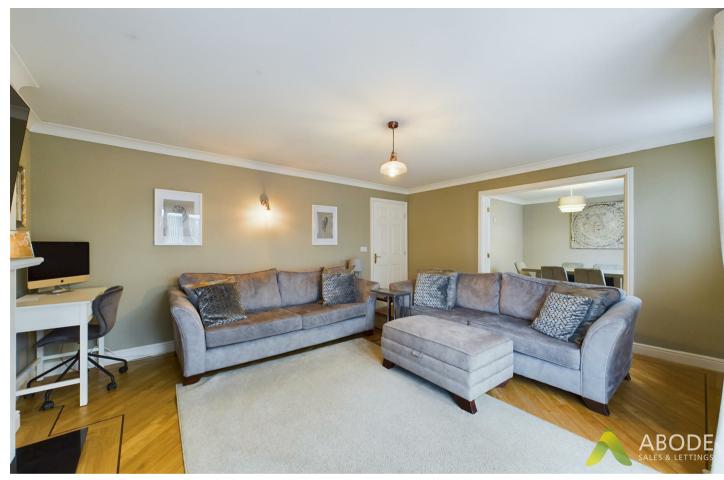

## Living Room

With central heating radiator, fire place, double glazed window to the rear elevation and double glazed French doors leading to:

## **Dining Room**

With central heating radiator and a double glazed window to the rear elevation.