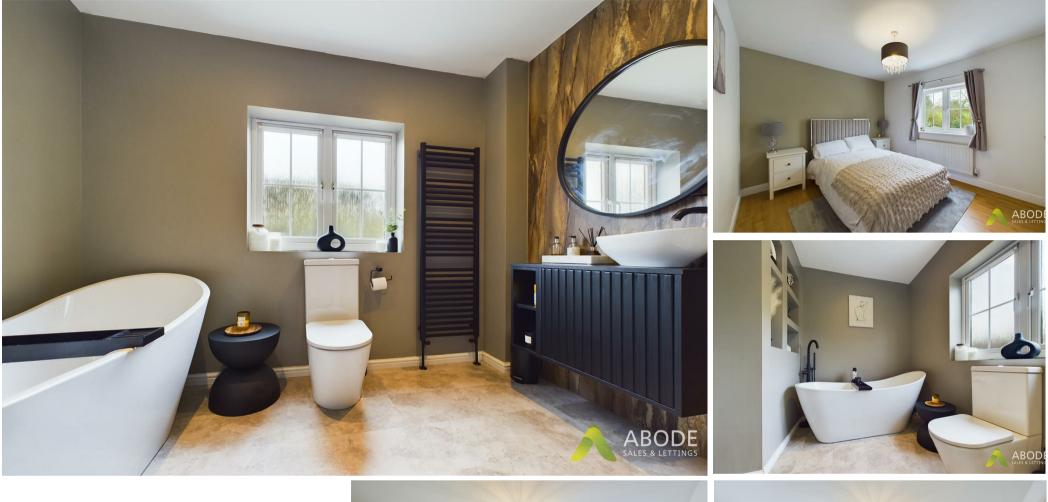

### En-suite Shower Room

With a low level wc, wash hand basin with individual hot and cold taps, shower cubicle with shower over, double glazed window to the side elevation and a

#### central heating radiator.

#### Family Bathroom

With a four piece suite comprising: freestanding bath with mixer tap over, low level wc, wash hand basin with mixer tap and floating vanity unit below, double shower with glass sliding door and gravity shower over, heated ladder towel rail, double glazed window to the side elevation, light up wall mounted mirror with anti mist and recessed spotlighting.