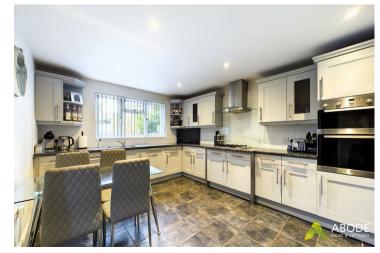

#### Kitchen Diner

With a selection of matching wall and base units, with a roll edge preparation work surface, four ring gas hob, electric oven and grill, integrated dishwasher, one and a half bowl sink with mixer tap and drainer, central heating radiator, double glazed window to the front elevation and an opening leading to: