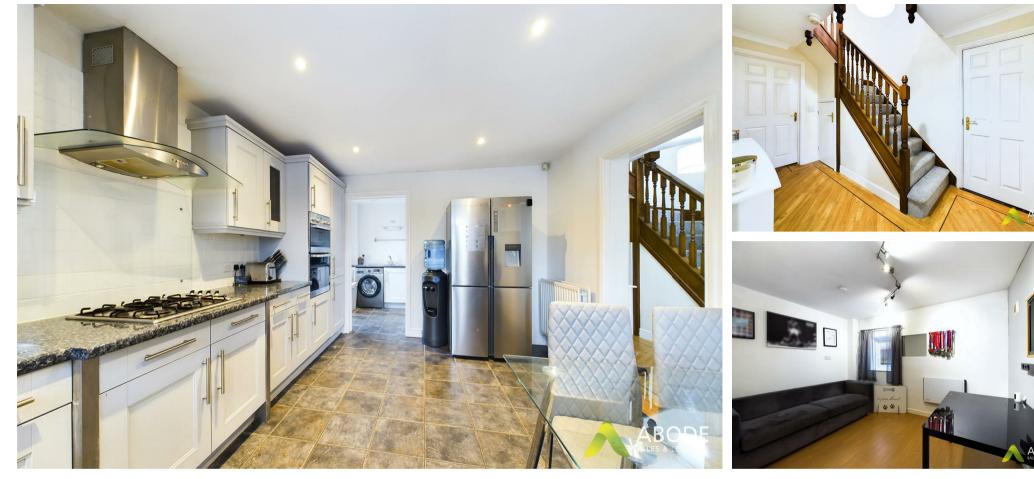

#### Kitchen Diner

With a selection of matching wall and base units, with a roll edge preparation work surface, four ring gas hob, electric oven and grill, integrated dishwasher, one and a half bowl sink with mixer tap and drainer, central heating radiator, double glazed window to the front elevation and an opening leading to:

# The Accommodation

With central heating radiator, under stairs storage cupboard, stairs rising to the first floor and doors leading off to:

#### First floor landing

With airing cupboard, storage cupboard, loft hatch, double glazed window to the front elevation and doors leading off to: