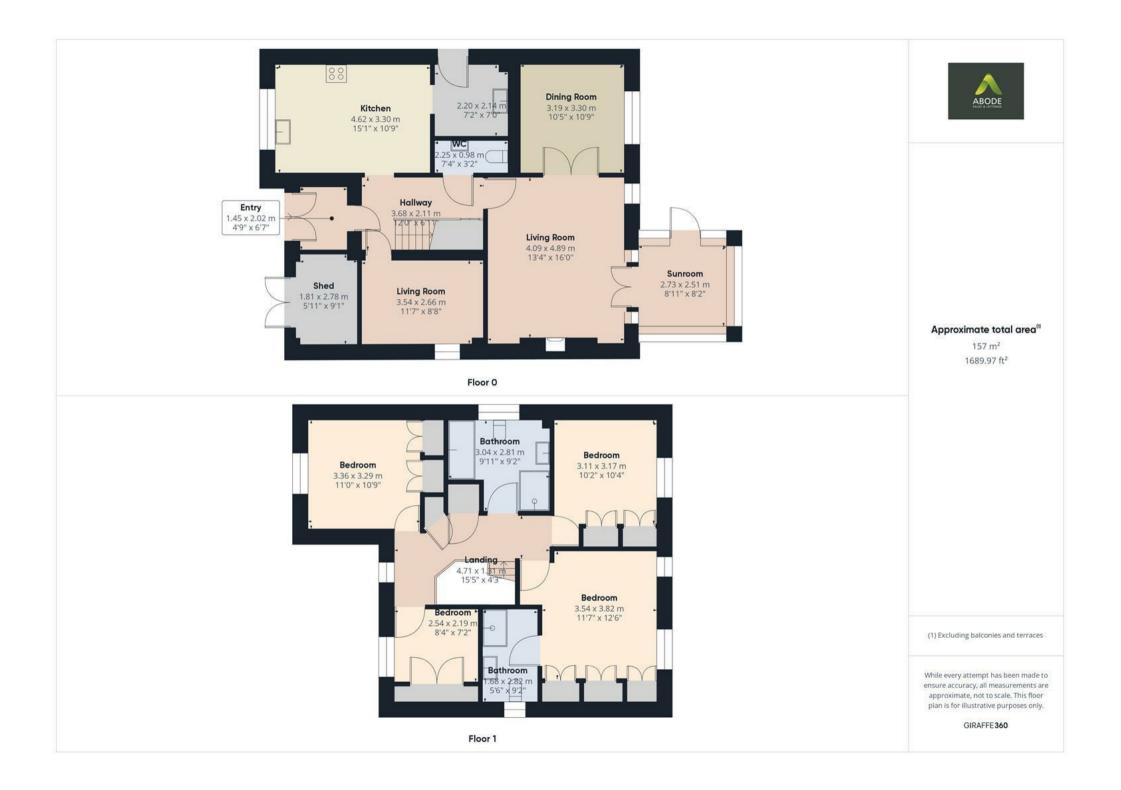

# The Accommodation

With central heating radiator, under stairs storage cupboard, stairs rising to the first floor and doors leading off to:

#### Kitchen Diner

With a selection of matching wall and base units, with a roll edge preparation work surface, four ring gas hob, electric oven and grill, integrated dishwasher, one and a half bowl sink with mixer tap and drainer, central heating radiator, double glazed window to the front elevation and an opening leading to:

### Utility room

With a selection of wall and base units, having a roll edge laminate preparation work surface, space for washing machine and tumble dryer, sink with mixer tap and drainer, central heating radiator, double glazed upvc door to the side access and recessed spotlighting.

## Snug

With wall mounted electric heater and a double glazed window to the side elevation.

## WC/cloaks

With low level wc, wash hand basin with mixer tap and vanity unit below, tiled flooring and partially tiled walls

## Living Room

With central heating radiator, fire place, double glazed window to the rear elevation and double glazed French doors leading to:

## **Dining Room**

With central heating radiator and a double glazed window to the rear elevation.

#### First floor landing

With airing cupboard, storage cupboard, loft hatch, double glazed window to the front elevation and doors leading off to:

#### Master bedroom

With central heating radiator, two double glazed windows to the rear elevation, three built in wardrobes and a door leading to the en-suite shower room.

### En-suite Shower Room

With a low level wc, wash hand basin with individual hot and cold taps, shower cubicle with shower over, double glazed window to the side elevation and a

#### Bedroom Two

With central heating radiator, two built in wardrobes and a double glazed window to the rear elevation.

#### Family Bathroom

With a four piece suite comprising: freestanding bath with mixer tap over, low level wc, wash hand basin with mixer tap and floating vanity unit below, double shower with glass sliding door and gravity shower over, heated ladder towel rail, double glazed window to the side elevation, light up wall mounted mirror with anti mist and recessed spotlighting.