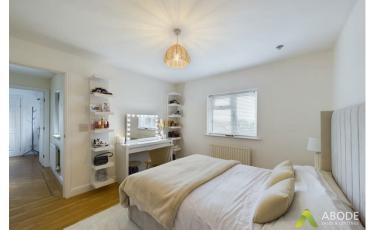

#### Master bedroom

With central heating radiator, two double glazed windows to the rear elevation, three built in wardrobes and a door leading to the en-suite shower room.

#### Bedroom Two

With central heating radiator, two built in wardrobes and a double glazed window to the rear elevation.