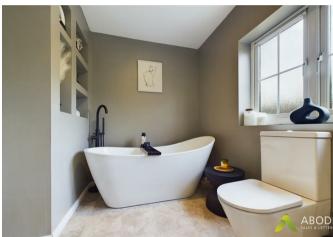

### En-suite Shower Room

With a low level wc, wash hand basin with individual hot and cold taps, shower cubicle with shower over, double glazed window to the side elevation and a

#### central heating radiator.