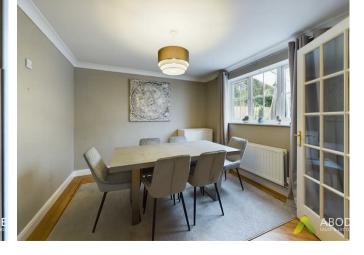

## **Dining Room**

With central heating radiator and a double glazed window to the rear elevation.