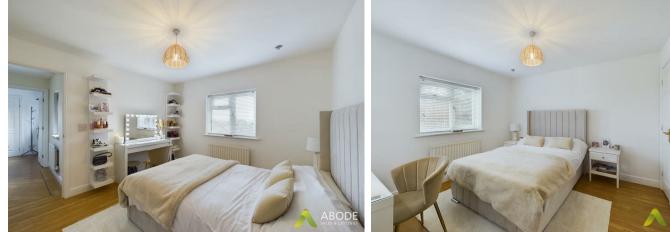

#### Master bedroom

With central heating radiator, two double glazed windows to the rear elevation, three built in wardrobes and a door leading to the en-suite shower room.

#### Bedroom Two

With central heating radiator, two built in wardrobes and a double glazed window to the rear elevation.