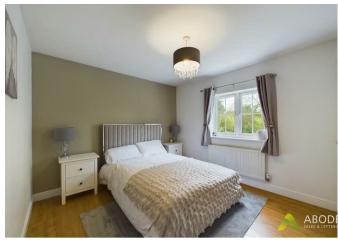

#### Master bedroom

With central heating radiator, two double glazed windows to the rear elevation, three built in wardrobes and a door leading to the en-suite shower room.

#### Bedroom Two

With central heating radiator, two built in wardrobes and a double glazed window to the rear elevation.