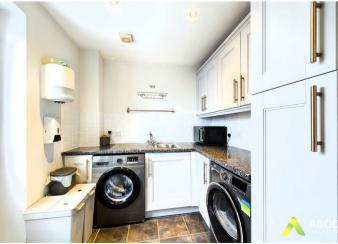

### Utility room

With a selection of wall and base units, having a roll edge laminate preparation work surface, space for washing machine and tumble dryer, sink with mixer tap and drainer, central heating radiator, double glazed upvc door to the side access and recessed spotlighting.