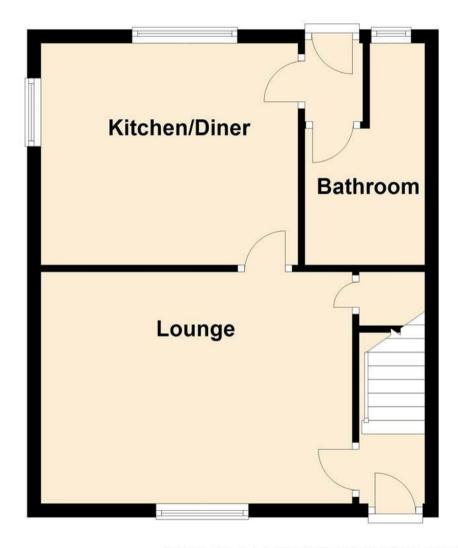

#### HALL

Entrance door into the hall with stairs to the first floor and a door into the lounge.

#### LOUNGE

15'0 x 11'11

Upvc double glazed window to the front, under stairs store cupboard, radiator and a door to the kitchen.

#### **KITCHEN**

II'2 x I0'3

Fitted units with work surfaces and a sink and drainer unit. Plumbing and spaces for both a washing machine and dishwasher, space for a cooker and fridge freezer. Two double glazed windows, radiator and a door to the rear hall.

#### **REAR HALL**

Door to the garden and a door to the bathroom.

#### **BATHROOM**

Panel enclosed bath with a shower and shower screen, low flush wc, wash and basin, radiator and upvc double glazed window.

## **Ground Floor**