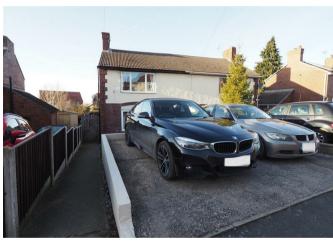

### **OUTSIDE**

Parking for 2 cars, front lawn and side access to the enclosed rear garden offering a lawn, paved patio and large workshop.