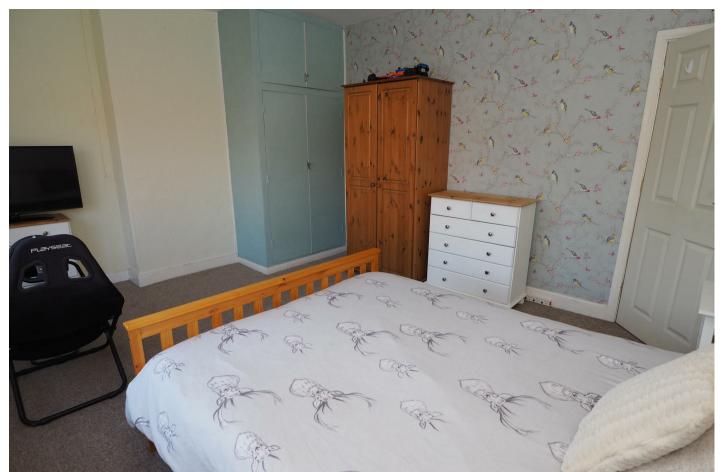

## **BEDROOM 2**

10'7 x 9'5

Upvc double glazed window and radiator.

### **BEDROOM 3**

9'10 x 7'6

Upvc double glazed window and radiator.