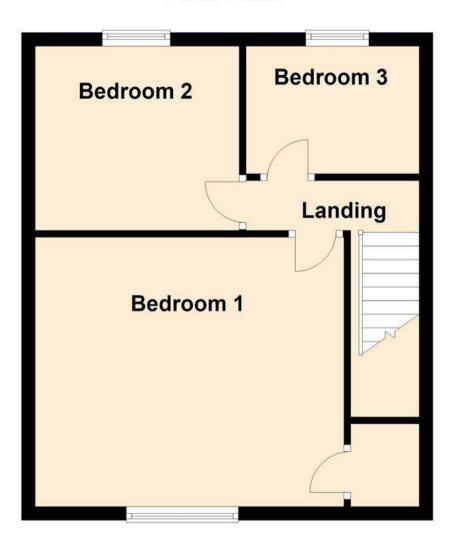

#### FIRST FLOOR LANDING

Loft access and doors to -

#### **BEDROOM I**

15'0 x 12'0

Upvc double glazed window, radiator and storage cupboard.

## **BEDROOM 2**

10'7 x 9'5

Upvc double glazed window and radiator.

### **BEDROOM 3**

9'10 x 7'6

Upvc double glazed window and radiator.