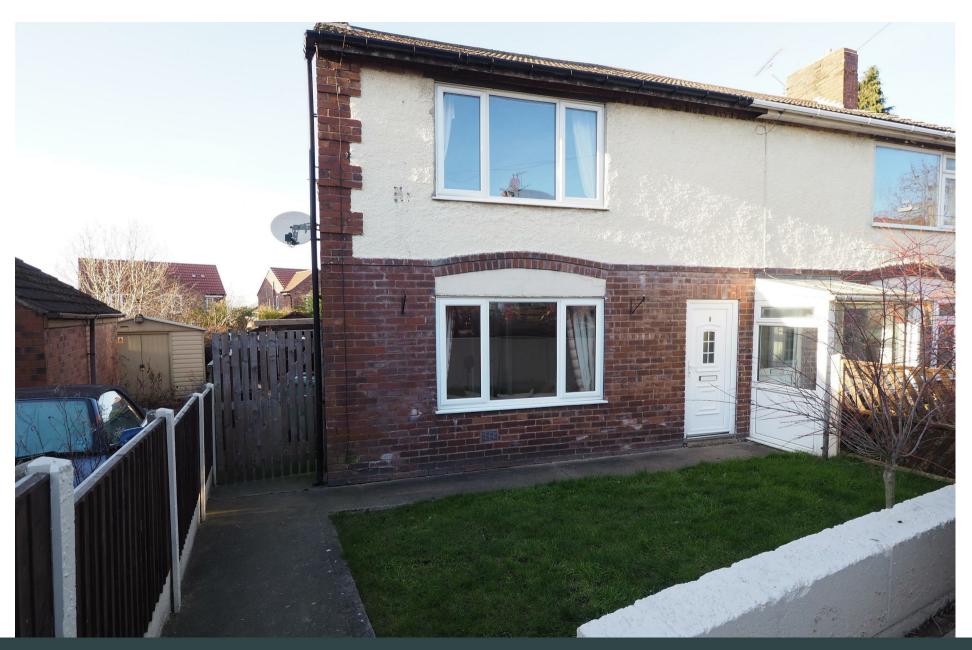

# \*\*\*\* WELL PRESENTED THREE BEDROOM PROPERTY \*\*\*\*

Conveniently located and in Cul de Sac position with a double drive.. The property benefits from upvc double glazed windows and doors and gas central heating and in brief offers a hall. lounge, dining kitchen, rear hall and bathroom. Three good size bedrooms, enclosed rear garden with large workshop and parking for 2 cars, VIEWING IS HIGHLY RECOMMENDED.

### **OUTSIDE**

Parking for 2 cars, front lawn and side access to the enclosed rear garden offering a lawn, paved patio and large workshop.