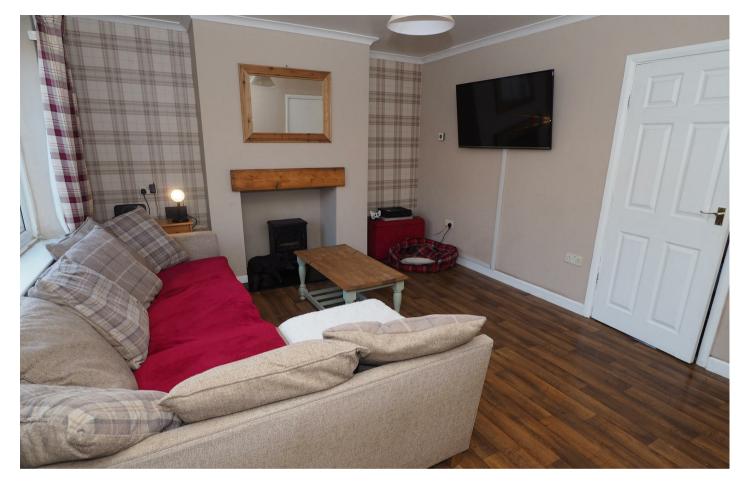

#### LOUNGE

15'0 x 11'11

Upvc double glazed window to the front, under stairs store cupboard, radiator and a door to the kitchen.