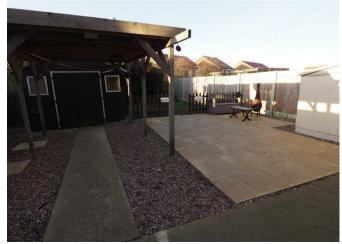

### **OUTSIDE**

Parking for 2 cars, front lawn and side access to the enclosed rear garden offering a lawn, paved patio and large workshop.