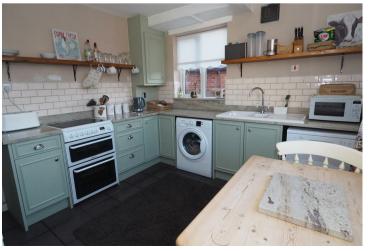

#### **KITCHEN**

II'2 x I0'3

Fitted units with work surfaces and a sink and drainer unit. Plumbing and spaces for both a washing machine and dishwasher, space for a cooker and fridge freezer. Two double glazed windows, radiator and a door to the rear hall.