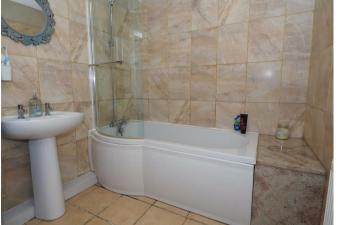

#### **BATHROOM**

Panel enclosed bath with a shower and shower screen, low flush wc, wash and basin, radiator and upvc double glazed window.