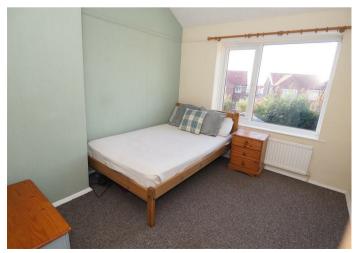

#### **BEDROOM I**

15'0 x 12'0

Upvc double glazed window, radiator and storage cupboard.

## **BEDROOM 2**

10'7 x 9'5

Upvc double glazed window and radiator.

### **BEDROOM 3**

9'10 x 7'6

Upvc double glazed window and radiator.