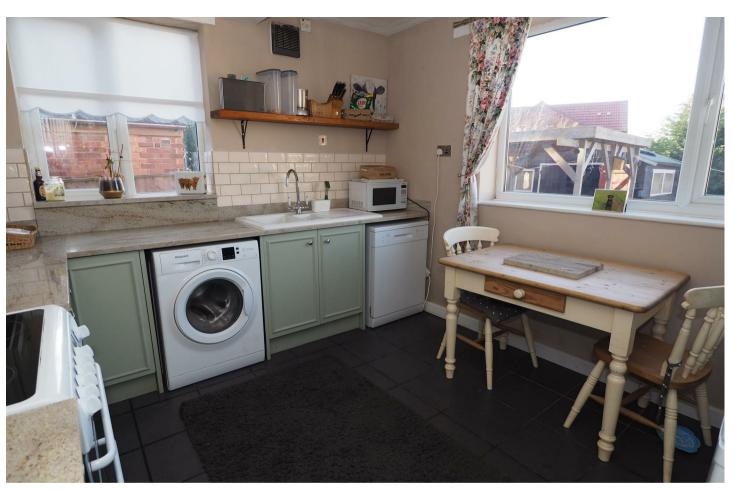

#### **KITCHEN**

II'2 x I0'3

Fitted units with work surfaces and a sink and drainer unit. Plumbing and spaces for both a washing machine and dishwasher, space for a cooker and fridge freezer. Two double glazed windows, radiator and a door to the rear hall.