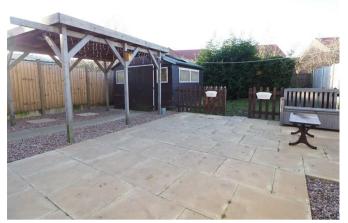

### **OUTSIDE**

Parking for 2 cars, front lawn and side access to the enclosed rear garden offering a lawn, paved patio and large workshop.