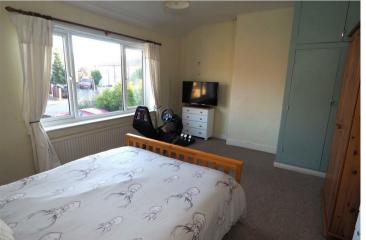

#### **BEDROOM I**

15'0 x 12'0

Upvc double glazed window, radiator and storage cupboard.