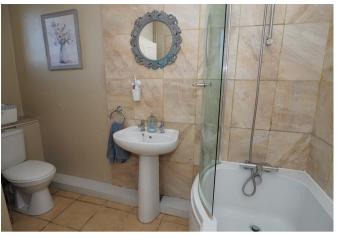

#### **BATHROOM**

Panel enclosed bath with a shower and shower screen, low flush wc, wash and basin, radiator and upvc double glazed window.