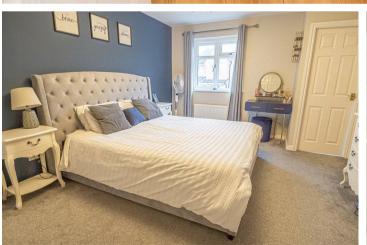

## BEDROOM I

15'10 x 11'8

Built in wardrobes, radiator, upvc double glazed window and door to -