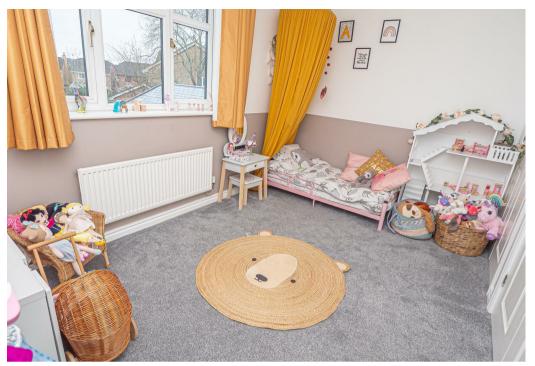

## BEDROOM 2

12'7 x 9'10

Built in wardrobes, radiator and upvc double glazed window.

## **BEDROOM 3**

12'4 x 8'1

Built in wardrobes, radiator and upvc double glazed window.

#### **BEDROOM 4**

12'8 x 8'0

Upvc double glazed window and radiator.