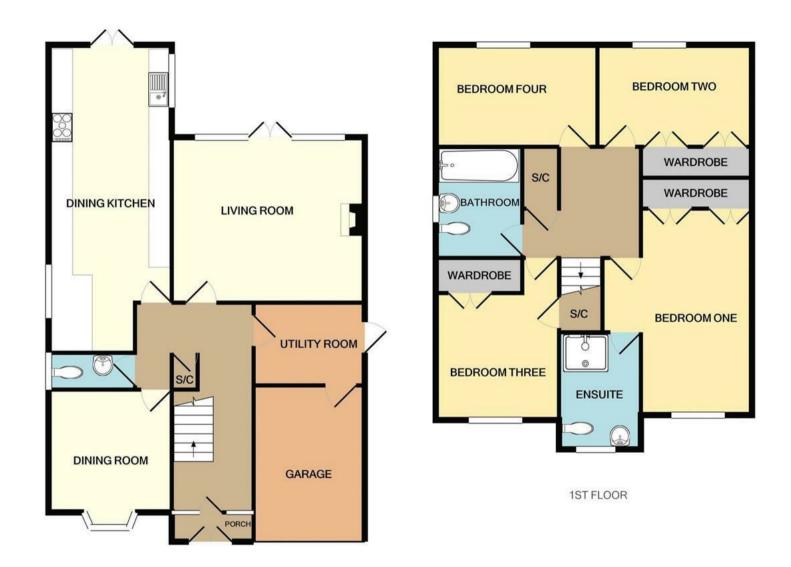

#### **PORCH**

Upvc double glazed double doors into the porch with a door into the hall.

#### HALL

Stairs to the first floor, radiator, under stairs storage cupboard and doors to -

#### **CLOAKROOM**

Low flush wc, wash hand basin. radiator and upvc double glazed window.

#### LOUNGE

12'8 x 15'I

Oak style flooring, radiator and upvc double glazed double doors onto the garden.

#### KITCHEN DINER

24'll x 9'6

Fitted wall mounted, base and drawer units with oak work surfaces and breakfast bar, ceramic sink and drainer unit with mixer tap. Space for a Rangel style cooker and fitted extractor hood, integrated dishwasher and fridge and freezer. Upvc double glazed windows, radiator and doors onto the garden.

# DINING ROOM/FAMILY ROOM

9'8 x 9'6

Upvc double glazed window and radiator.

## **UTILITY ROOM**

8'6 x 6'6

Fitted units with work surface, sink and drainer unit, plumbing and space for a washing machine and space for a tumble dryer, door to the side.

#### FIRST FLOOR LANDING

Loft access, storage cupboard and doors to -

## BEDROOM I

15'10 x 11'8

Built in wardrobes, radiator, upvc double glazed window and door to -

#### **EN SUITE**

6'7 x 5'l

Enclosed shower, low flush wc, wash hand basin, radiator and upvc double glazed window.

## BEDROOM 2

12'7 x 9'10

Built in wardrobes, radiator and upvc double glazed window.

## **BEDROOM 3**

12'4 x 8'1

Built in wardrobes, radiator and upvc double glazed window.

#### **BEDROOM 4**

12'8 x 8'0

Upvc double glazed window and radiator.

## **BATHROOM**

P shape, panel enclosed bath with a shower and shower screen, low flush wc, wash hand basin, radiator and upvc double glazed window.

## **OUTSIDE**

Ample parking to the front, up and over garage door into the front part of the garage offering storage. The rear garden is enclosed with a lawn, paved and decked patios and a garden shed.

**GROUND FLOOR** 