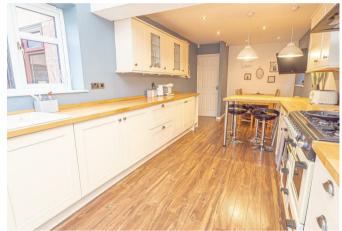

#### KITCHEN DINER

24'll x 9'6

Fitted wall mounted, base and drawer units with oak work surfaces and breakfast bar, ceramic sink and drainer unit with mixer tap. Space for a Rangel style cooker and fitted extractor hood, integrated dishwasher and fridge and freezer. Upvc double glazed windows, radiator and doors onto the garden.