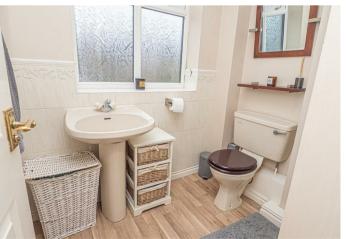

## **BATHROOM**

P shape, panel enclosed bath with a shower and shower screen, low flush wc, wash hand basin, radiator and upvc double glazed window.