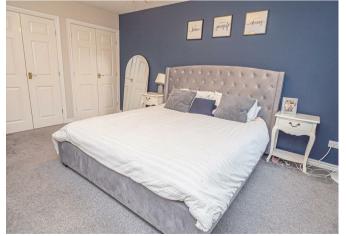

## BEDROOM I

15'10 x 11'8

Built in wardrobes, radiator, upvc double glazed window and door to -