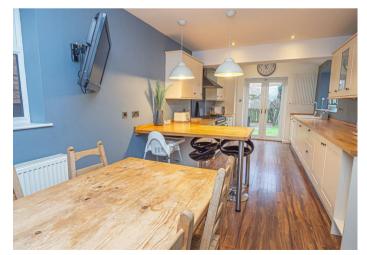

#### KITCHEN DINER

24'll x 9'6

Fitted wall mounted, base and drawer units with oak work surfaces and breakfast bar, ceramic sink and drainer unit with mixer tap. Space for a Rangel style cooker and fitted extractor hood, integrated dishwasher and fridge and freezer. Upvc double glazed windows, radiator and doors onto the garden.

# DINING ROOM/FAMILY ROOM

9'8 x 9'6

Upvc double glazed window and radiator.