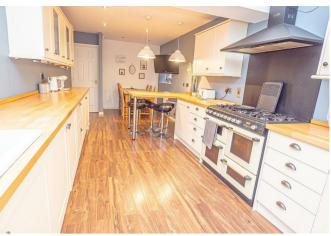

#### KITCHEN DINER

24'll x 9'6

Fitted wall mounted, base and drawer units with oak work surfaces and breakfast bar, ceramic sink and drainer unit with mixer tap. Space for a Rangel style cooker and fitted extractor hood, integrated dishwasher and fridge and freezer. Upvc double glazed windows, radiator and doors onto the garden.