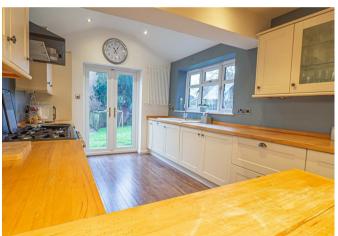

#### KITCHEN DINER

24'll x 9'6

Fitted wall mounted, base and drawer units with oak work surfaces and breakfast bar, ceramic sink and drainer unit with mixer tap. Space for a Rangel style cooker and fitted extractor hood, integrated dishwasher and fridge and freezer. Upvc double glazed windows, radiator and doors onto the garden.