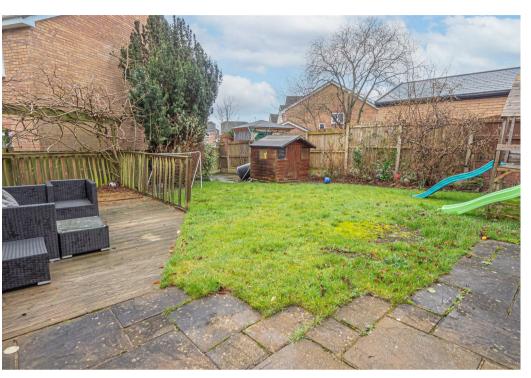

## **OUTSIDE**

Ample parking to the front, up and over garage door into the front part of the garage offering storage. The rear garden is enclosed with a lawn, paved and decked patios and a garden shed.