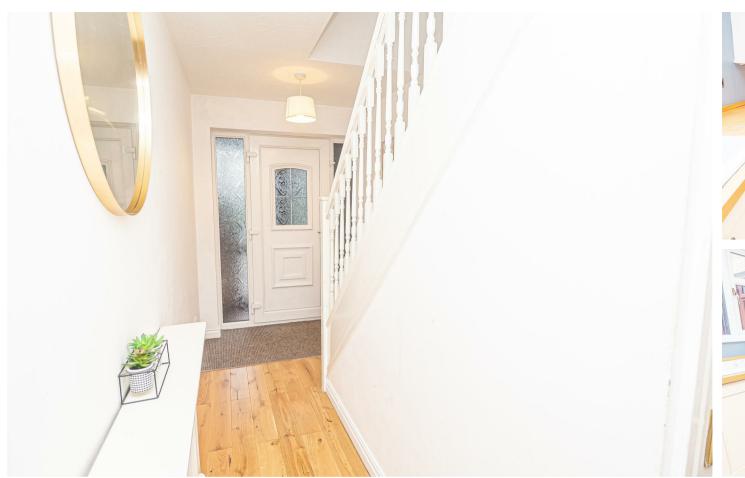

#### **PORCH**

Upvc double glazed double doors into the porch with a door into the hall.

#### HALL

Stairs to the first floor, radiator, under stairs storage cupboard and doors to -