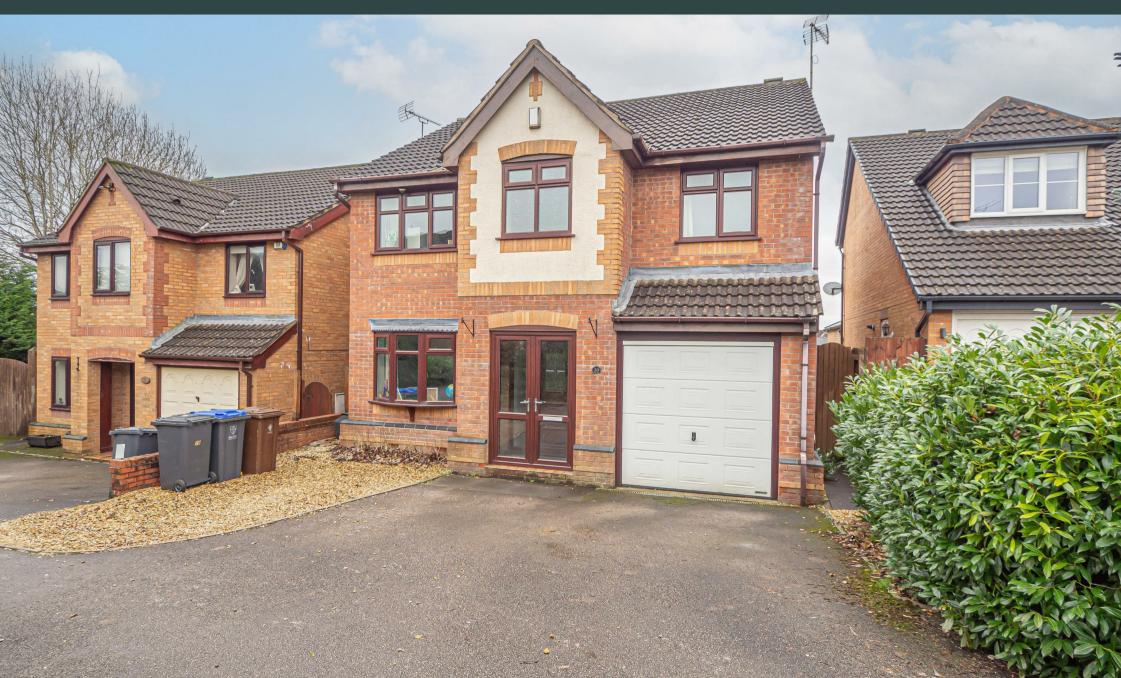

Austin Close, Cheadle, Stoke-On-Trent, STI0 IYF Offers Over £340,000

\* \* \*OPEN DAY, SATURDAY 6TH

JULY - I0AM - 2PM, NO

APPOINTMENT NECESSARY \* \* \*

\*\*\*\* STUNNING FITTED DINING KITCHEN WITH DOORS ONTO THE **GARDEN \*\*\*\* LOUNGE AND DINING ROOM/FAMILY ROOM \*\*\*\*** Beautifully presented family home offering a hall with guest cloakroom, lounge and separate dining room or family room, fitted dining kitchen, part of the garage has been used to add a utility room. The first floor offers four bedrooms, three with wardrobes and the master bedrooms with an en suite shower room, family bathroom. Good size drive to the front, the front part of the garage offers storage, enclosed rear garden.

## **OUTSIDE**

Ample parking to the front, up and over garage door into the front part of the garage offering storage. The rear garden is enclosed with a lawn, paved and decked patios and a garden shed.