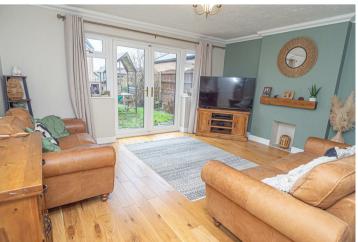

#### LOUNGE

12'8 x 15'I

Oak style flooring, radiator and upvc double glazed double doors onto the garden.