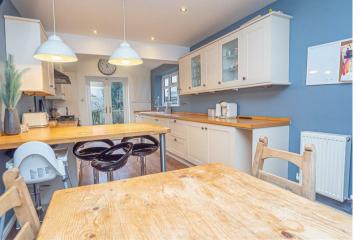

#### KITCHEN DINER

24'll x 9'6

Fitted wall mounted, base and drawer units with oak work surfaces and breakfast bar, ceramic sink and drainer unit with mixer tap. Space for a Rangel style cooker and fitted extractor hood, integrated dishwasher and fridge and freezer. Upvc double glazed windows, radiator and doors onto the garden.

# DINING ROOM/FAMILY ROOM

9'8 x 9'6

Upvc double glazed window and radiator.