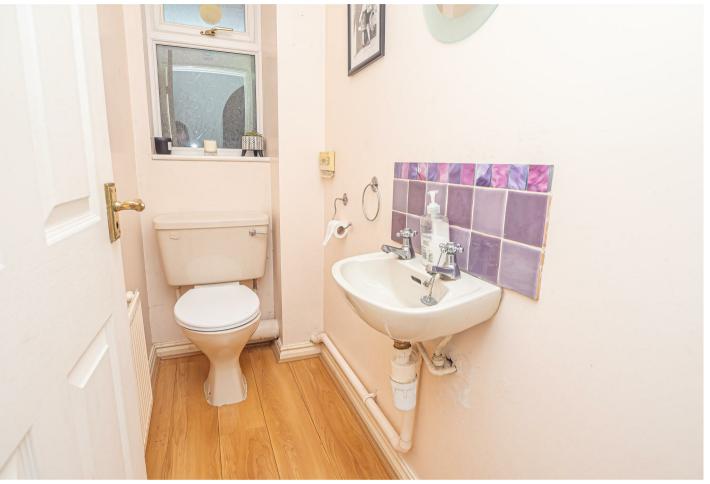

#### **CLOAKROOM**

Low flush wc, wash hand basin. radiator and upvc double glazed window.