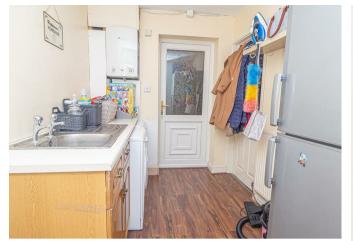

## **UTILITY ROOM**

8'6 x 6'6

Fitted units with work surface, sink and drainer unit, plumbing and space for a washing machine and space for a tumble dryer, door to the side.