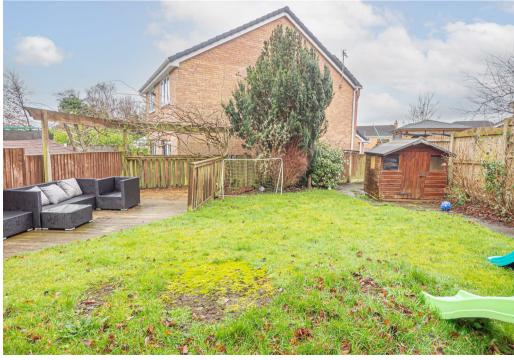

## **OUTSIDE**

Ample parking to the front, up and over garage door into the front part of the garage offering storage. The rear garden is enclosed with a lawn, paved and decked patios and a garden shed.