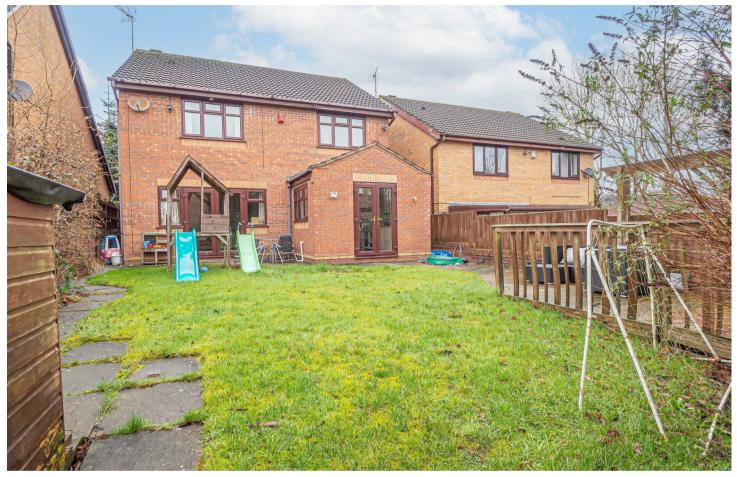

## **OUTSIDE**

Ample parking to the front, up and over garage door into the front part of the garage offering storage. The rear garden is enclosed with a lawn, paved and decked patios and a garden shed.