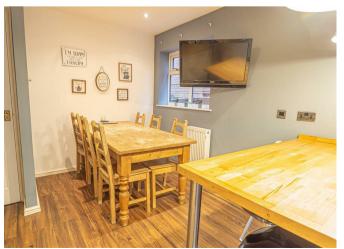

aces and breakfast bar, ceramic sink and drainer unit with mixer tap. Space for a Rangel style cooker and fitted extractor hood, integrated dishwasher and fridge and freezer. Upvc double glazed windows, radiator and doors onto the garden.

# DINING ROOM/FAMILY ROOM

9'8 x 9'6

Upvc double glazed window and radiator.

## **UTILITY ROOM**

8'6 x 6'6

Fitted units with work surface, sink and drainer unit, plumbing and space for a washing machine and space for a tumble dryer, door to the side.



#### FIRST FLOOR LANDING

Loft access, storage cupboard and doors to -

## BEDROOM I

15'10 x 11'8

Built in wardrobes, radiator, upvc double glazed window and door to -

#### **EN SUITE**

6'7 x 5'l

Enclosed shower, low flush wc, wash hand basin, radiator and upvc double glazed window.





















## BEDROOM 2

12'7 x 9'10

Built in wardrobes, radiator and upvc double glazed window.

## **BEDROOM 3**

12'4 x 8'1

Built in wardrobes, radiator and upvc double glazed window.

#### **BEDROOM 4**

12'8 x 8'0

Upvc double glazed window and radiator.

## **BATHROOM**

P shape, panel enclosed bath with a shower and shower screen, low flush wc, wash hand basin, radiator and upvc double glazed window.

## **OUTSIDE**

Ample parking to the front, up and over garage door into the front part of the garage offering storage. The rear garden is enclosed with a lawn, paved and decked patios and a garden shed.





























**GROUND FLOOR**