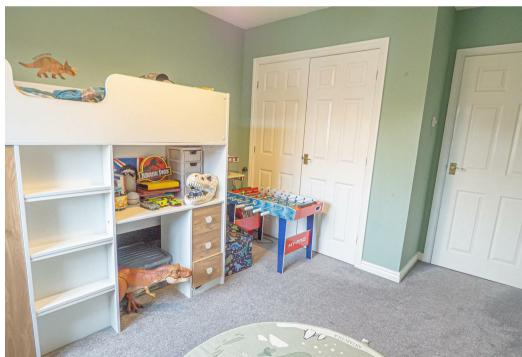

## BEDROOM 2

12'7 x 9'10

Built in wardrobes, radiator and upvc double glazed window.

## **BEDROOM 3**

12'4 x 8'1

Built in wardrobes, radiator and upvc double glazed window.

#### **BEDROOM 4**

12'8 x 8'0

Upvc double glazed window and radiator.