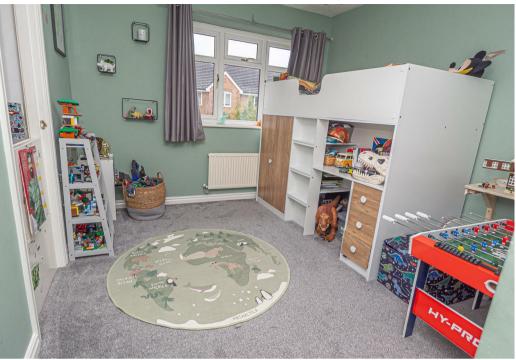

## BEDROOM 2

12'7 x 9'10

Built in wardrobes, radiator and upvc double glazed window.

## **BEDROOM 3**

12'4 x 8'1

Built in wardrobes, radiator and upvc double glazed window.

#### **BEDROOM 4**

12'8 x 8'0

Upvc double glazed window and radiator.