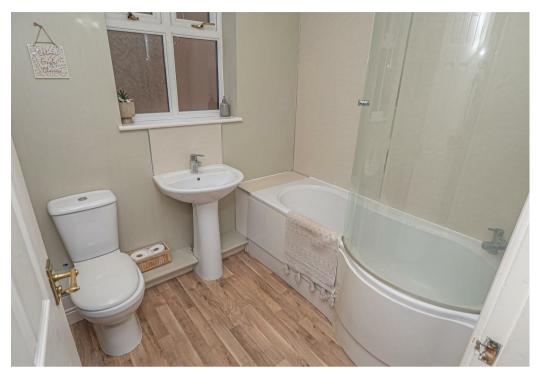

## **BATHROOM**

P shape, panel enclosed bath with a shower and shower screen, low flush wc, wash hand basin, radiator and upvc double glazed window.