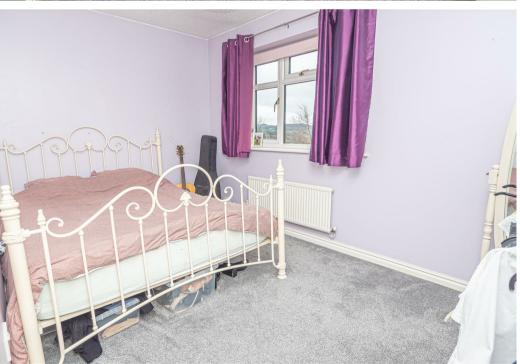

## BEDROOM I

15'10 x 11'8

Built in wardrobes, radiator, upvc double glazed window and door to -

## BEDROOM 2

12'7 x 9'10

Built in wardrobes, radiator and upvc double glazed window.

## **BEDROOM 3**

12'4 x 8'1

Built in wardrobes, radiator and upvc double glazed window.

#### **BEDROOM 4**

12'8 x 8'0

Upvc double glazed window and radiator.