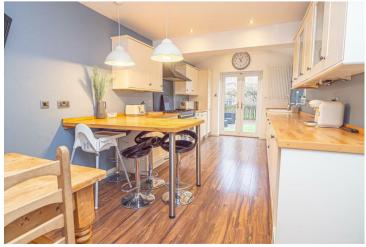

#### KITCHEN DINER

24'll x 9'6

Fitted wall mounted, base and drawer units with oak work surfaces and breakfast bar, ceramic sink and drainer unit with mixer tap. Space for a Rangel style cooker and fitted extractor hood, integrated dishwasher and fridge and freezer. Upvc double glazed windows, radiator and doors onto the garden.