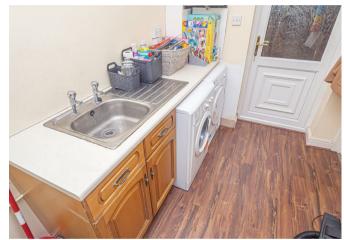

## **UTILITY ROOM**

8'6 x 6'6

Fitted units with work surface, sink and drainer unit, plumbing and space for a washing machine and space for a tumble dryer, door to the side.