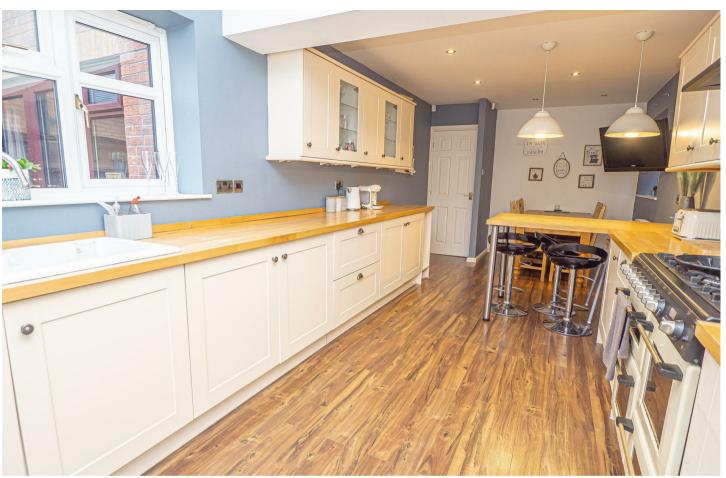

#### KITCHEN DINER

24'll x 9'6

Fitted wall mounted, base and drawer units with oak work surfaces and breakfast bar, ceramic sink and drainer unit with mixer tap. Space for a Rangel style cooker and fitted extractor hood, integrated dishwasher and fridge and freezer. Upvc double glazed windows, radiator and doors onto the garden.