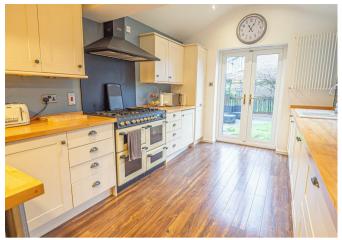

#### KITCHEN DINER

24'll x 9'6

Fitted wall mounted, base and drawer units with oak work surfaces and breakfast bar, ceramic sink and drainer unit with mixer tap. Space for a Rangel style cooker and fitted extractor hood, integrated dishwasher and fridge and freezer. Upvc double glazed windows, radiator and doors onto the garden.