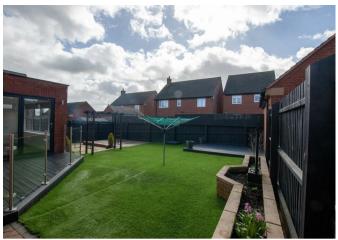

Outside, the property offers a multi-vehicle driveway, leading to a gated rear enclosed garden. The rear garden is beautifully laid mainly with Astro turf and features an extensive patio seating area, perfect for entertaining family and friends.