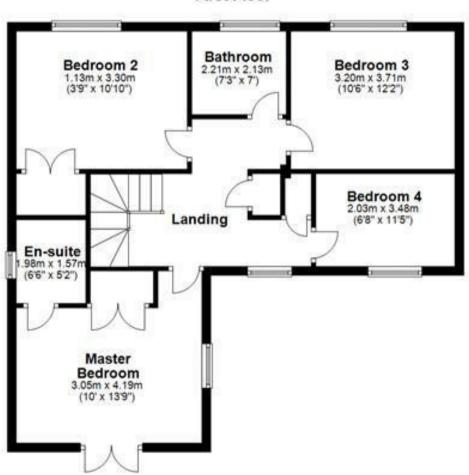

The ground floor of the property comprises an entrance hall, WC, lounge, open kitchen/diner, utility room, and orangery. On the first floor, there are four bedrooms, with the master bedroom featuring an ensuite. Bedrooms two, three, and four also have fitted wardrobes. The hallway leads to a family bathroom with a shower over the bath, offering flexibility for busy families.

## First Floor