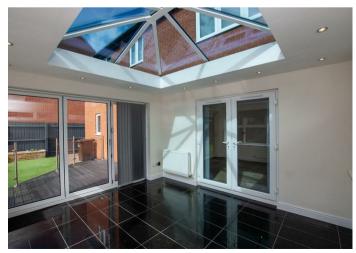

The ground floor of the property comprises an entrance hall, WC, lounge, open kitchen/diner, utility room, and orangery. On the first floor, there are four bedrooms, with the master bedroom featuring an ensuite. Bedrooms two, three, and four also have fitted wardrobes. The hallway leads to a family bathroom with a shower over the bath, offering flexibility for busy families.