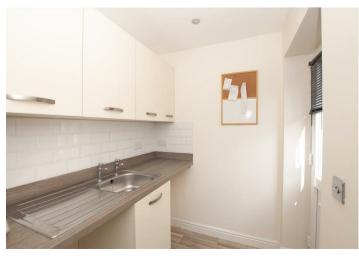

The ground floor of the property comprises an entrance hall, WC, lounge, open kitchen/diner, utility room, and orangery. On the first floor, there are four bedrooms, with the master bedroom featuring an ensuite. Bedrooms two, three, and four also have fitted wardrobes. The hallway leads to a family bathroom with a shower over the bath, offering flexibility for busy families.