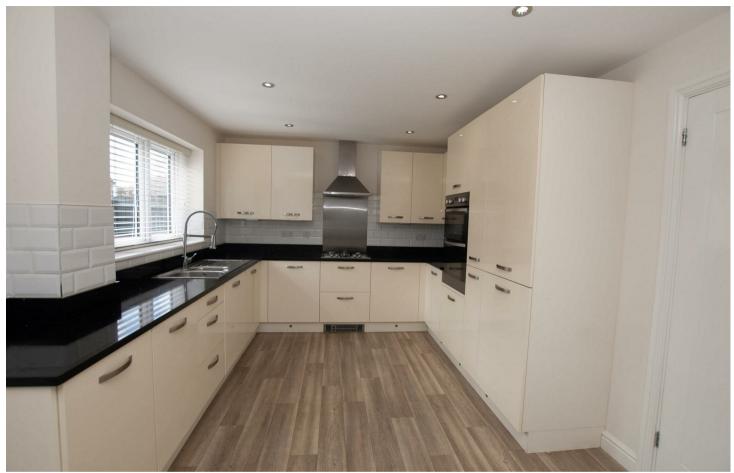

The ground floor of the property comprises an entrance hall, WC, lounge, open kitchen/diner, utility room, and orangery. On the first floor, there are four bedrooms, with the master bedroom featuring an ensuite. Bedrooms two, three, and four also have fitted wardrobes. The hallway leads to a family bathroom with a shower over the bath, offering flexibility for busy families.