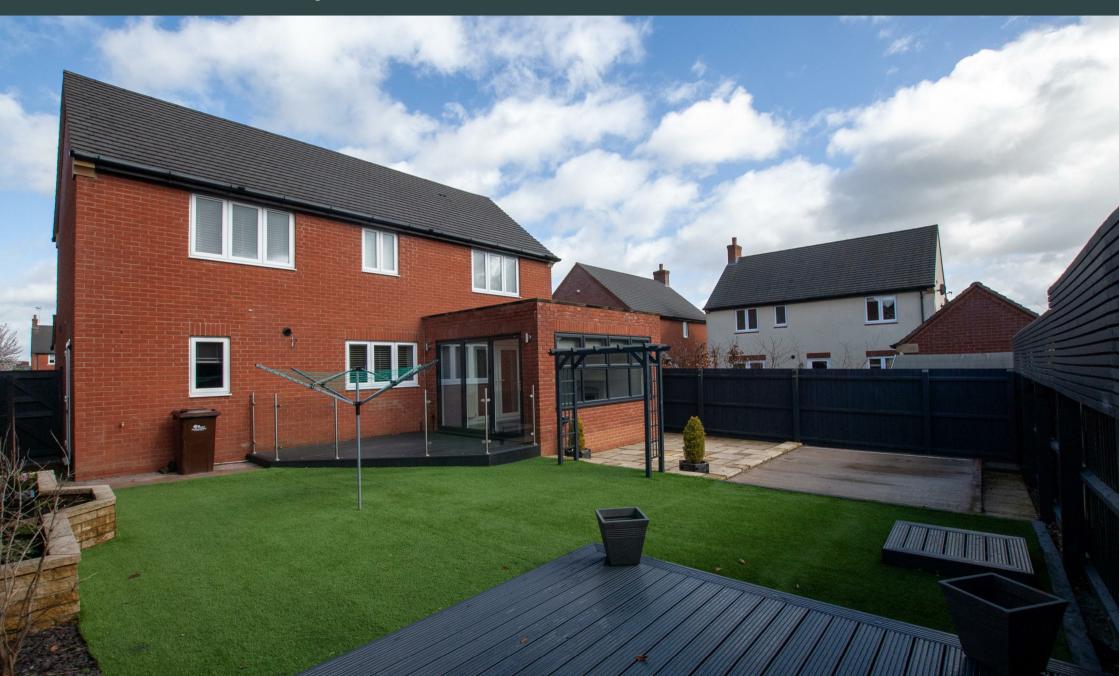

## Wilson Way, Staffordshire, DEI3 0TZ Asking Price £350,000

\*\*\* PART EXCHANGE CONSIDERED \*\*\* A beautifully presented four bedroom detached home, situated within a desirable development having a good sized living room and conservatory. The property benefits from an open outlook, driveway providing parking facility which leads to the garage. Viewing is highly recommended strictly via appointment only.

Outside, the property offers a multi-vehicle driveway, leading to a gated rear enclosed garden. The rear garden is beautifully laid mainly with Astro turf and features an extensive patio seating area, perfect for entertaining family and friends.