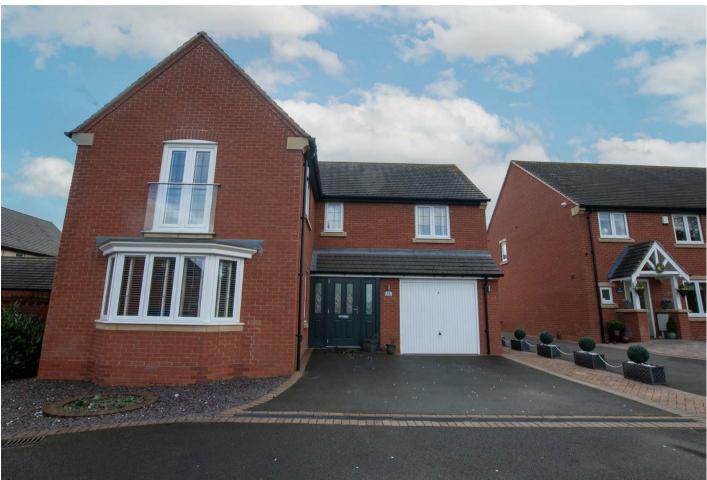

## Wilson Way, Staffordshire, DEI3 0TZ Asking Price £350,000

\*\*\* PART EXCHANGE CONSIDERED \*\*\* A beautifully presented four bedroom detached home, situated within a desirable development having a good sized living room and conservatory. The property benefits from an open outlook, driveway providing parking facility which leads to the garage. Viewing is highly recommended strictly via appointment only.

This property on Wilson Way, located in the highly desirable area of Outwoods, offers a range of features that make it a superb family home. With four generous size bedrooms, including one with an ensuite, there is plenty of space for everyone. The property is conveniently situated close to local amenities, travel networks, and schools, making it an ideal choice for families.

Outside, the property offers a multi-vehicle driveway, leading to a gated rear enclosed garden. The rear garden is beautifully laid mainly with Astro turf and features an extensive patio seating area, perfect for entertaining family and friends.