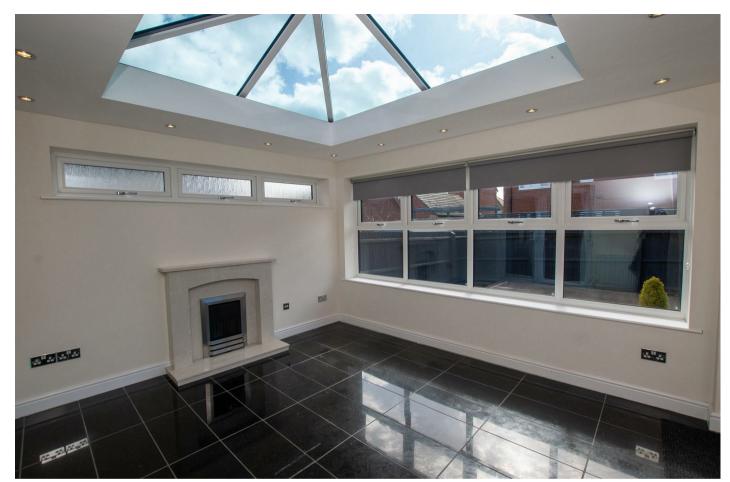

The ground floor of the property comprises an entrance hall, WC, lounge, open kitchen/diner, utility room, and orangery. On the first floor, there are four bedrooms, with the master bedroom featuring an ensuite. Bedrooms two, three, and four also have fitted wardrobes. The hallway leads to a family bathroom with a shower over the bath, offering flexibility for busy families.