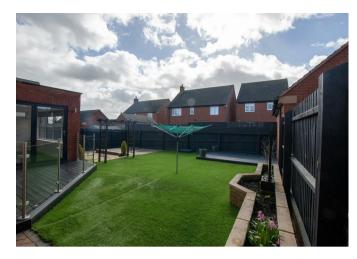

Outside, the property offers a multi-vehicle driveway, leading to a gated rear enclosed garden. The rear garden is beautifully laid mainly with Astro turf and features an extensive patio seating area, perfect for entertaining family and friends.