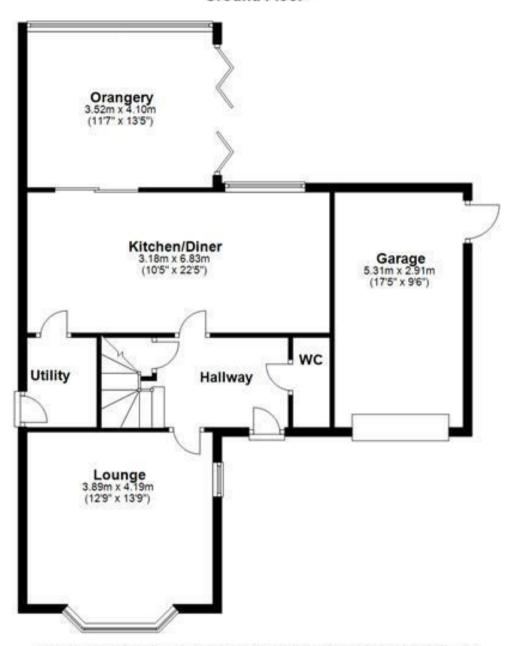

The ground floor of the property comprises an entrance hall, WC, lounge, open kitchen/diner, utility room, and orangery. On the first floor, there are four bedrooms, with the master bedroom featuring an ensuite. Bedrooms two, three, and four also have fitted wardrobes. The hallway leads to a family bathroom with a shower over the bath, offering flexibility for busy families.

## **Ground Floor**

Please use as a guide to layout only. They are not intended to be to scale. Property of Abode Anderson-Dixon: Burton-Ultowetter-Ashbourne Plan produced using PlanUp.