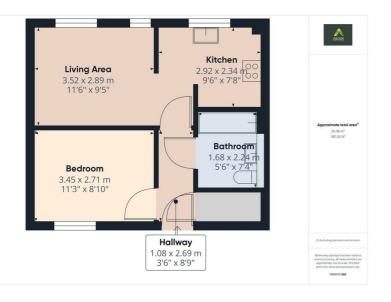

\* \* \* OPEN DAY, SATURDAY 6TH JULY - 10AM - 2PM, NO APPOINTMENT NECESSARY \* \* \*

\*\* ONE BEDROOM GROUND FLOOR APARTMENT \*\* 360 VIRTUAL TOUR AVAILABLE \*\*

Offered for sale with no upward chain, this ground floor apartment is nestled within a development featuring contemporary properties and apartments in Uttoxeter's bustling market town. Boasting a hallway, a generously sized double bedroom, a spacious lounge/diner, a fitted kitchen, a well-appointed bathroom, and the added convenience of one allocated parking space, this modern abode presents an enticing opportunity for both first-time buyers and investment enthusiasts alike.