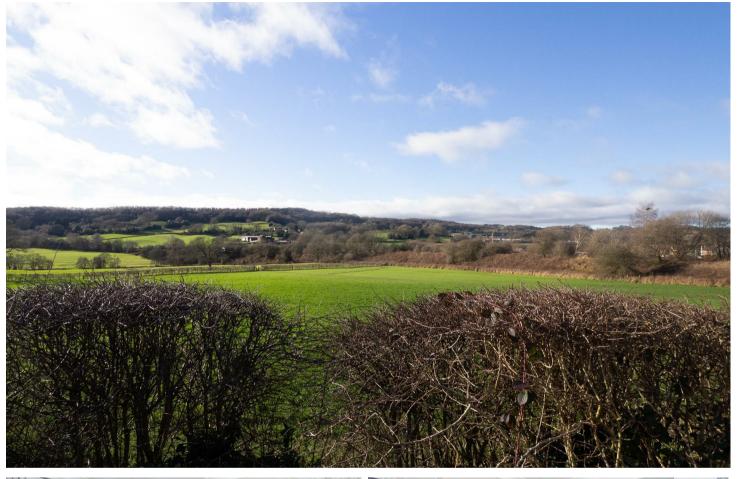

#### BEDROOM I 10'5" x 9'7"

Measurement to the face of the built in wardrobes, radiator and upvc double glazed window to the rear with amazing views.

## OUTSIDE

The front of the property offers off road parking and side gated access to an enclosed rear garden with two paved patio areas and a lawn, stunning views over the countryside.

Please use as a guide to layout only. They are not intended to be to scale. Property of Abode Anderson-Dixon. Burton-Uttoxetter-Ashbourne Plan produced using PlanUp.