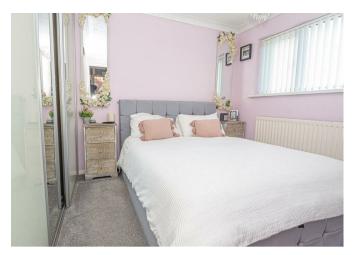

#### BEDROOM I 10'5" x 9'7"

Measurement to the face of the built in wardrobes, radiator and upvc double glazed window to the rear with amazing views.