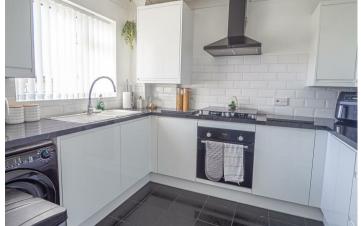

## KITCHEN 9'7" x 7'8"

New fitted kitchen comprising wall mounted, base and drawer units with work surfaces and a sink and drainer unit. Fitted electric oven and gas hob with extractor hood. Plumbing and space for a washing machine and fridge freezer. Upvc double glazed window to the rear.