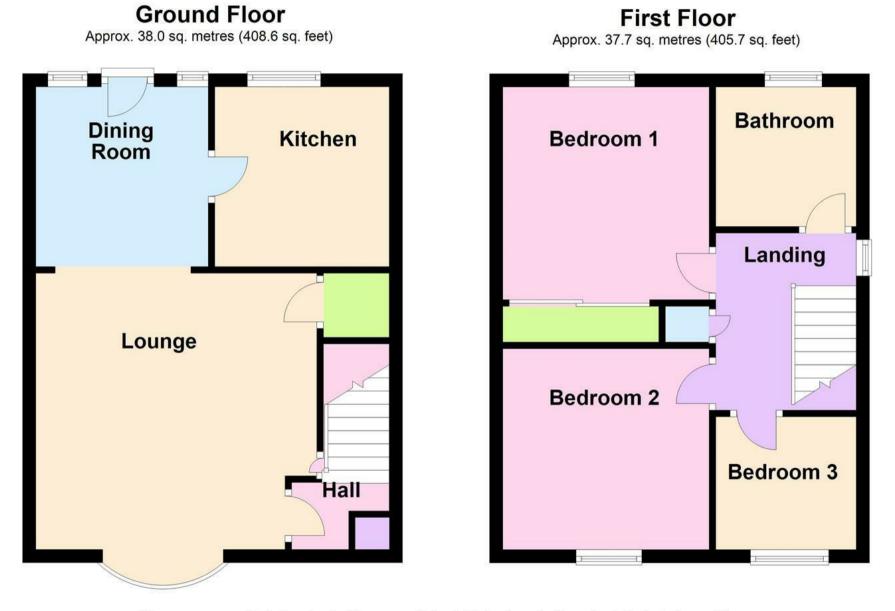

## HALL

Upvc entrance door into the hall with stairs to the first floor, fitted storage cupboard, radiator and a door to the lounge.

# LOUNGE

## 13'6" x 12'6"

Upvc double glazed bow window to the front, radiator, under stairs store cupboard, feature living flame coal effect gas fire with marble effect surround. Open through to the dining room.

#### DINING ROOM 8'9" x 8'5"

Upvc double glazed windows and door to the rear, radiator and door to the kitchen.

## KITCHEN 9'7" x 7'8"

New fitted kitchen comprising wall mounted, base and drawer units with work surfaces and a sink and drainer unit. Fitted electric oven and gas hob with extractor hood. Plumbing and space for a washing machine and fridge freezer. Upvc double glazed window to the rear.

## FIRST FLOOR LANDING

Upvc double glazed window to the side, airing cupboard and loft access.

#### BEDROOM I 10'5" x 9'7"

Measurement to the face of the built in wardrobes, radiator and upvc double glazed window to the rear with amazing views.

### **BEDROOM 2**

ll'4" x 9'7"

Upvc double glazed window to the front and radiator.

# BEDROOM 3

8'3" x 6'9"

Upvc double glazed window to the front and radiator.

## BATHROOM

Panel enclosed bath with a shower attachment tap, low flush wc, wash hand basin, radiator and upvc double glazed window.

## OUTSIDE

The front of the property offers off road parking and side gated access to an enclosed rear garden with two paved patio areas and a lawn, stunning views over the countryside.

Please use as a guide to layout only. They are not intended to be to scale. Property of Abode Anderson-Dixon. Burton-Uttoxetter-Ashbourne Plan produced using PlanUp.