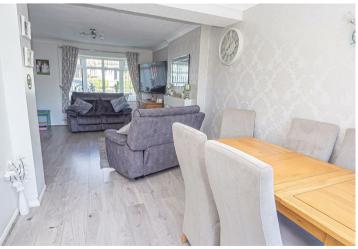

# LOUNGE

## 13'6" x 12'6"

Upvc double glazed bow window to the front, radiator, under stairs store cupboard, feature living flame coal effect gas fire with marble effect surround. Open through to the dining room.

#### DINING ROOM 8'9" x 8'5"

Upvc double glazed windows and door to the rear, radiator and door to the kitchen.