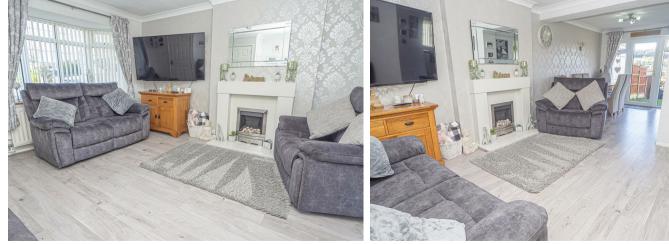

# LOUNGE

## 13'6" x 12'6"

Upvc double glazed bow window to the front, radiator, under stairs store cupboard, feature living flame coal effect gas fire with marble effect surround. Open through to the dining room.