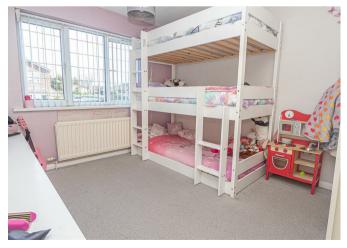

urround. Open through to the dining room.

#### DINING ROOM 8'9" x 8'5"

Upvc double glazed windows and door to the rear, radiator and door to the kitchen.

## KITCHEN 9'7" x 7'8"

New fitted kitchen comprising wall mounted, base and drawer units with work surfaces and a sink and drainer unit. Fitted electric oven and gas hob with extractor hood. Plumbing and space for a washing machine and fridge freezer. Upvc double glazed window to the rear.

## FIRST FLOOR LANDING

Upvc double glazed window to the side, airing cupboard and loft access.



#### BEDROOM I 10'5" x 9'7"

Measurement to the face of the built in wardrobes, radiator and upvc double glazed window to the rear with amazing views.

### **BEDROOM 2**

ll'4" x 9'7"

Upvc double glazed window to the front and radiator.















# BEDROOM 3

8'3" x 6'9"

Upvc double glazed window to the front and radiator.

## BATHROOM

Panel enclosed bath with a shower attachment tap, low flush wc, wash hand basin, radiator and upvc double glazed window.

## OUTSIDE

The front of the property offers off road parking and side gated access to an enclosed rear garden with two paved patio areas and a lawn, stunning views over the countryside.

















Please use as a guide to layout only. They are not intended to be to scale. Property of Abode Anderson-Dixon. Burton-Uttoxetter-Ashbourne Plan produced using PlanUp.



ABODE ABODE A

https://www.abodemidlands.co.ul

These particulars, whilst believed to be accurate are set out as a general outline only for guidance and do not constitute any part of an offer or contract. Inten