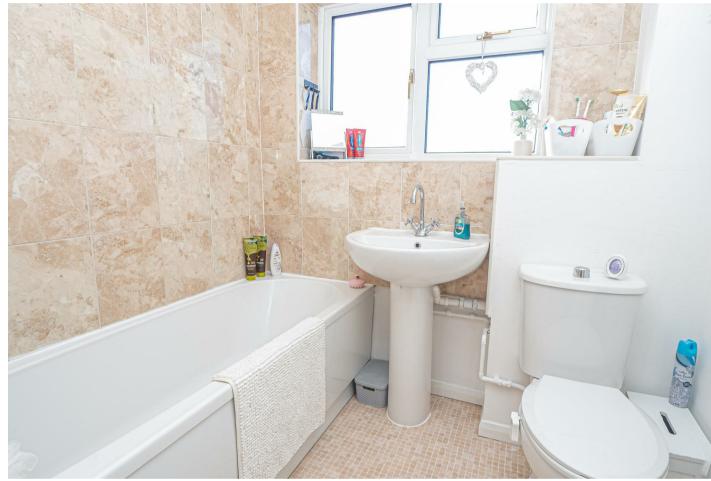

## BATHROOM

Panel enclosed bath with a shower attachment tap, low flush wc, wash hand basin, radiator and upvc double glazed window.