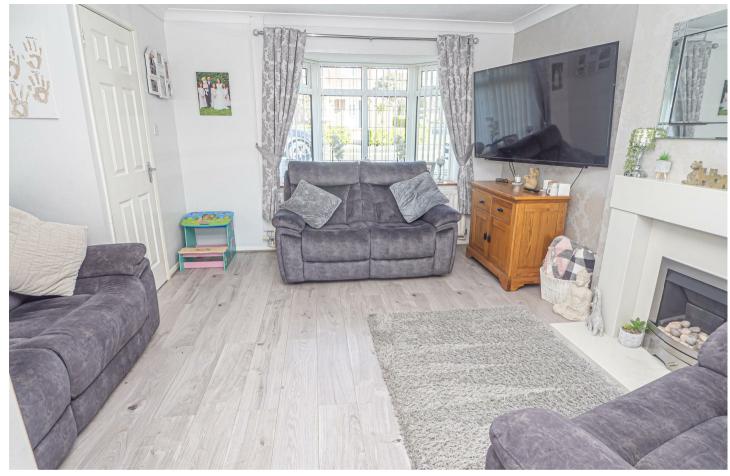

# LOUNGE

## 13'6" x 12'6"

Upvc double glazed bow window to the front, radiator, under stairs store cupboard, feature living flame coal effect gas fire with marble effect surround. Open through to the dining room.