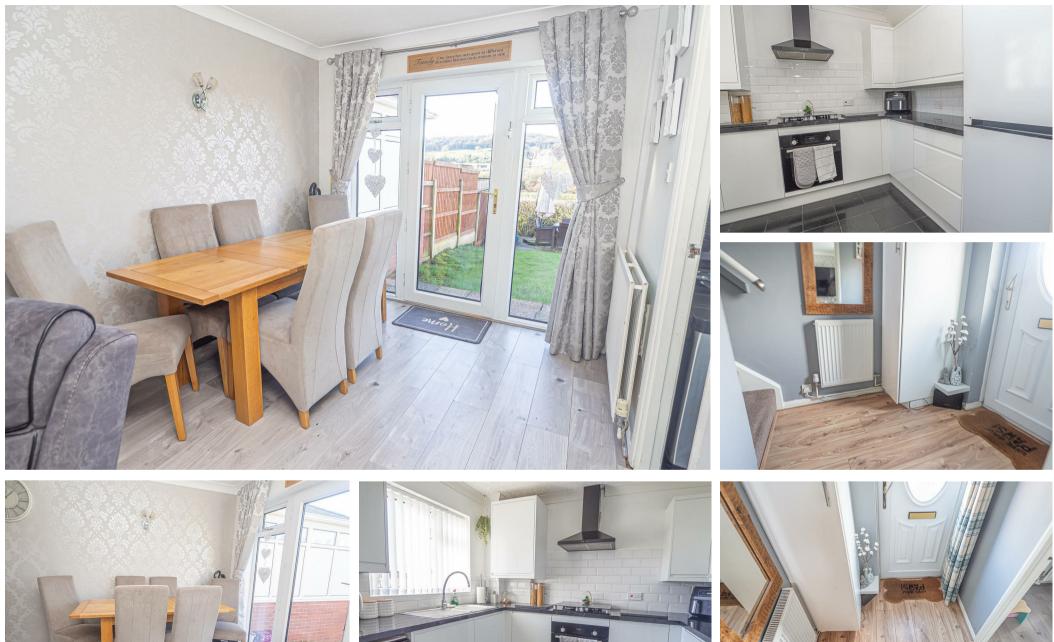

#### DINING ROOM 8'9" x 8'5"

Upvc double glazed windows and door to the rear, radiator and door to the kitchen.

## KITCHEN 9'7" x 7'8"

New fitted kitchen comprising wall mounted, base and drawer units with work surfaces and a sink and drainer unit. Fitted electric oven and gas hob with extractor hood. Plumbing and space for a washing machine and fridge freezer. Upvc double glazed window to the rear.

## HALL

Upvc entrance door into the hall with stairs to the first floor, fitted storage cupboard, radiator and a door to the lounge.