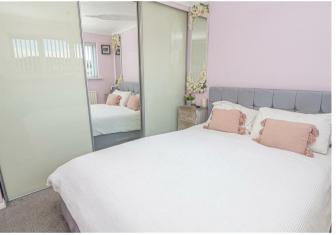

#### BEDROOM I 10'5" x 9'7"

Measurement to the face of the built in wardrobes, radiator and upvc double glazed window to the rear with amazing views.