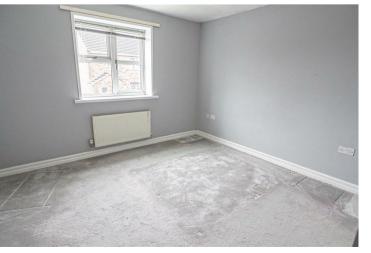

### **BEDROOM I**

II'9 x I0'5

Window and radiator.

### BEDROOM 2

II'5 x 9'8

Window and radiator.

### BEDROOM 3

II'7 x 7'8

Window and radiator.

### **BEDROOM 4**

10'8 x 7'8

Window and radiator.