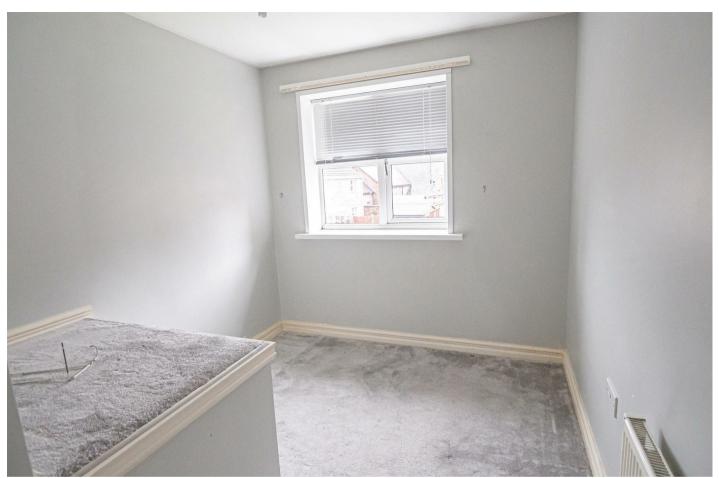

### **BEDROOM I**

II'9 x I0'5

Window and radiator.

### BEDROOM 2

II'5 x 9'8

Window and radiator.

### BEDROOM 3

II'7 x 7'8

Window and radiator.

### **BEDROOM 4**

10'8 x 7'8

Window and radiator.