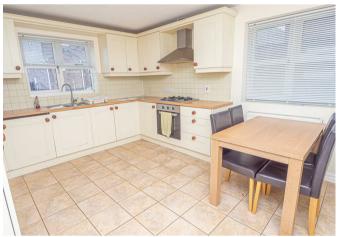

### KITCHEN DINER

14'10 x 11'1

Fitted units with work surfaces and sink and drainer unit. Two windows, radiator and door to -