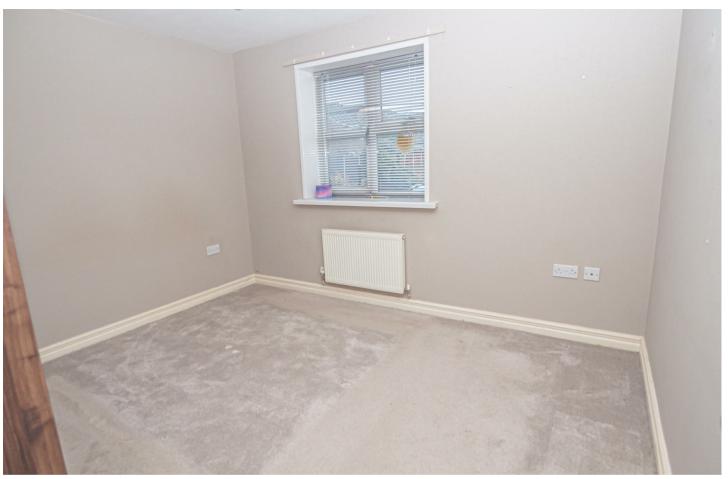

### **BEDROOM I**

II'9 x I0'5

Window and radiator.

### BEDROOM 2

II'5 x 9'8

Window and radiator.

### BEDROOM 3

II'7 x 7'8

Window and radiator.

### **BEDROOM 4**

10'8 x 7'8

Window and radiator.