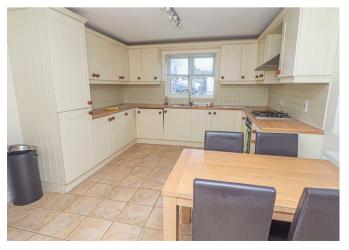

### KITCHEN DINER

14'10 x 11'1

Fitted units with work surfaces and sink and drainer unit. Two windows, radiator and door to -