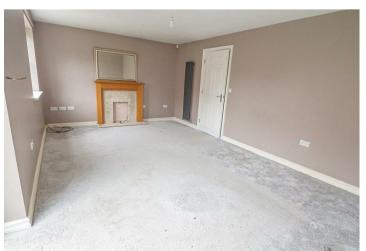

Doval Gardens, Tean, Stoke-On-Trent, STI0 4EX £255,000





\*\*\*\* NO CHAIN

\*\*\*\*Modern detached
property in a popular
location. In brief the
property offers a hall,
guest cloakroom, lounge
and fitted dining kitchen
with utility room. Four first
floor bedrooms, master
with an en suite and a
bathroom. Gardens and
rear parking.







### HALL

Entrance door into the hall with stairs to the first floor, radiator and doors to -

### CLOAKROOM

Low flush wc, wash hand basin, radiator.

### LOUNGE

19'5 x 11'4

Radiator, window and doors onto the garden

### KITCHEN DINER

14'10 x 11'1

Fitted units with work surfaces and sink and drainer unit. Two windows, radiator and door to -

### UTILITY ROOM

Plumbing and space for a washing machine and door two the side.

### FIRST FLOOR LANDING

Doors to -

### **BEDROOM I**

II'9 x I0'5

Window and radiator.

### **EN SUITE**

Shower, low flush wc, wash hand basin and radiator.

### BEDROOM 2

II'5 x 9'8

Window and radiator.

### BEDROOM 3

II'7 x 7'8

Window and radiator.



### **BEDROOM 4**

10'8 x 7'8

Window and radiator.

## **BATHROOM**

Bath, wash hand basin, radiat