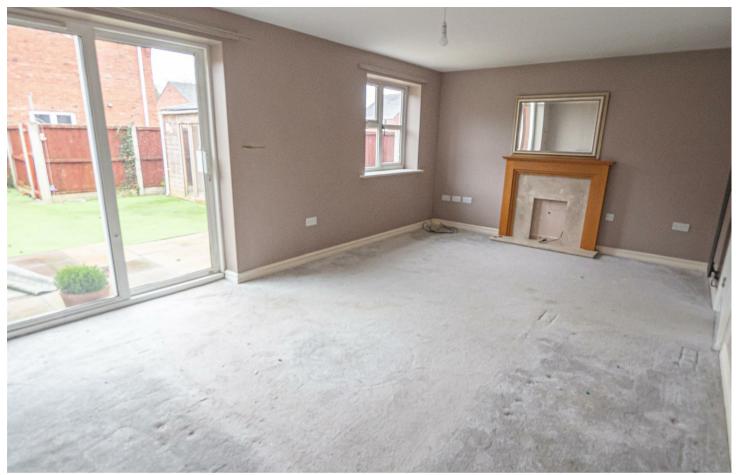

Doval Gardens, Tean, Stoke-On-Trent, STI0 4EX £255,000





\*\*\*\* NO CHAIN

\*\*\*\*Modern detached
property in a popular
location. In brief the
property offers a hall,
guest cloakroom, lounge
and fitted dining kitchen
with utility room. Four first
floor bedrooms, master
with an en suite and a
bathroom. Gardens and
rear parking.







### HALL

Entrance door into the hall with stairs to the first floor, radiator and doors to -

### CLOAKROOM

Low flush wc, wash hand basin, radiator.

### LOUNGE

19'5 x 11'4

Radiator, window and doors onto the garden

### KITCHEN DINER

14'10 x 11'1

Fitted units with work surfaces and sink and drainer unit. Two windows, radiator and door to -

### UTILITY ROOM

Plumbing and space for a washing machine and door two the side.

### FIRST FLOOR LANDING

Doors to -

### **BEDROOM I**

II'9 x I0'5

Window and radi