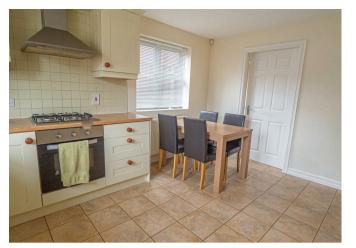

### KITCHEN DINER

14'10 x 11'1

Fitted units with work surfaces and sink and drainer unit. Two windows, radiator and door to -