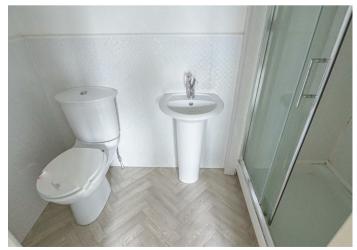

5 x 11'4

Radiator, window and doors onto the garden

### KITCHEN DINER

14'10 x 11'1

Fitted units with work surfaces and sink and drainer unit. Two windows, radiator and door to -

### UTILITY ROOM

Plumbing and space for a washing machine and door two the side.

### FIRST FLOOR LANDING

Doors to -

### **BEDROOM I**

II'9 x I0'5

Window and radiator.

### **EN SUITE**

Shower, low flush wc, wash hand basin and radiator.

### BEDROOM 2

II'5 x 9'8

Window and radiator.

### BEDROOM 3

II'7 x 7'8

Window and radiator.



### **BEDROOM 4**

10'8 x 7'8

Window and radiator.

## **BATHROOM**

Bath, wash hand basin, radiator, low flush wc, window.

# **OUTSIDE**

Front lawn, rear parking and a gate to the enclosed rear garden with patio, artificial grass and a workshop/summer house.





















GROUND FLOOR 1ST FLOOR