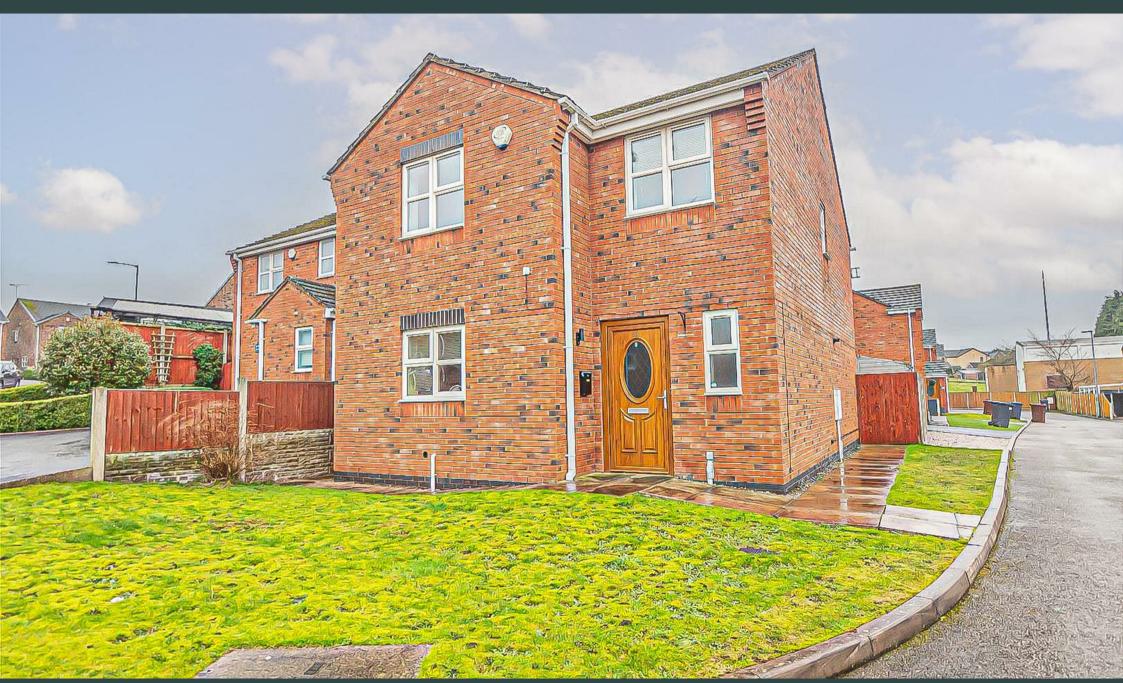

Doval Gardens, Tean, Stoke-On-Trent, STI0 4EX £255,000

\*\*\*\* NO CHAIN

\*\*\*\*Modern detached
property in a popular
location. In brief the
property offers a hall,
guest cloakroom, lounge
and fitted dining kitchen
with utility room. Four first
floor bedrooms, master
with an en suite and a
bathroom. Gardens and
rear parking.

# **OUTSIDE**

Front lawn, rear parking and a gate to the enclosed rear garden with patio, artificial grass and a workshop/summer house.

GROUND FLOOR 1ST FLOOR