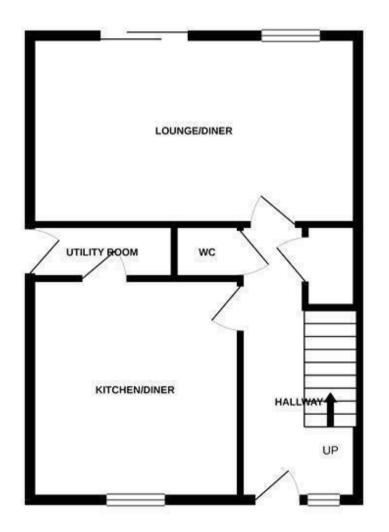

### HALL

Entrance door into the hall with stairs to the first floor, radiator and doors to -

### CLOAKROOM

Low flush wc, wash hand basin, radiator.

### LOUNGE

19'5 x 11'4

Radiator, window and doors onto the garden

### KITCHEN DINER

14'10 x 11'1

Fitted units with work surfaces and sink and drainer unit. Two windows, radiator and door to -

### UTILITY ROOM

Plumbing and space for a washing machine and door two the side.

### FIRST FLOOR LANDING

Doors to -