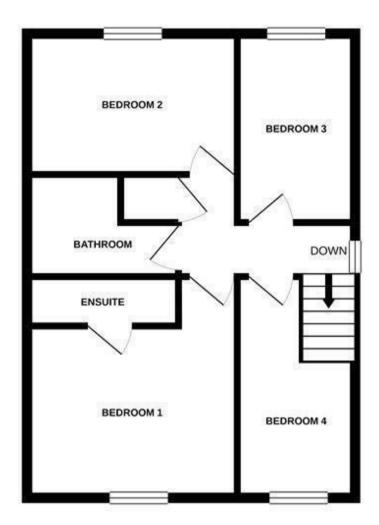

### FIRST FLOOR LANDING

Doors to -

### **BEDROOM I**

II'9 x I0'5

Window and radiator.

### **EN SUITE**

Shower, low flush wc, wash hand basin and radiator.

### BEDROOM 2

II'5 x 9'8

Window and radiator.

### BEDROOM 3

II'7 x 7'8

Window and radiator.

### **BEDROOM 4**

10'8 x 7'8

Window and radiator.

## **BATHROOM**

Bath, wash hand basin, radiator, low flush wc, window.