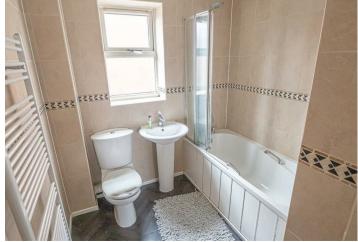

x 11'4

Radiator, window and doors onto the garden

### KITCHEN DINER

14'10 x 11'1

Fitted units with work surfaces and sink and drainer unit. Two windows, radiator and door to -

### UTILITY ROOM

Plumbing and space for a washing machine and door two the side.

### FIRST FLOOR LANDING

Doors to -

### **BEDROOM I**

II'9 x I0'5

Window and radiator.

### **EN SUITE**

Shower, low flush wc, wash hand basin and radiator.

### BEDROOM 2

II'5 x 9'8

Window and radiator.

### BEDROOM 3

II'7 x 7'8

Window and radiator.



### **BEDROOM 4**

10'8 x 7'8

Window and radiator.

## **BATHROOM**

Bath, wash hand basin, radiator, low flush wc, window.

# **OUTSIDE**

Front lawn, rear parking and a gate to the enclosed rear garden with patio, artificial grass and a workshop/summer house.





















GROUND FLOOR 1ST FLOOR