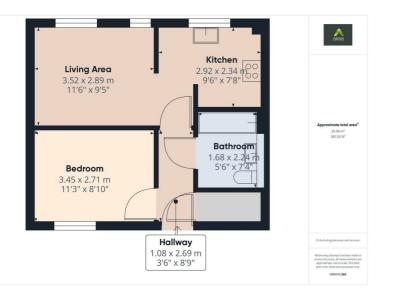

\*\* ONE BEDROOM GROUND FLOOR APARTMENT \*\* 360 VIRTUAL TOUR AVAILABLE \*\*

Offered for sale with no upward chain, this ground floor apartment is nestled within a development featuring contemporary properties and apartments in Uttoxeter's bustling market town. Boasting a hallway, a generously sized double bedroom, a spacious lounge/diner, a fitted kitchen, a well-appointed bathroom, and the added convenience of one allocated parking space, this modern abode presents an enticing opportunity for both first-time buyers and investment enthusiasts alike.