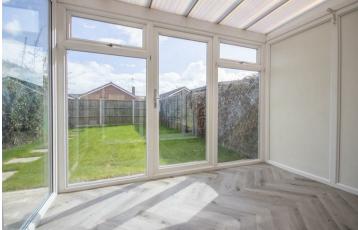

# Conservatory

A UPVC constructed conservatory having double glazed windows to the rear and side elevation with a double glazed door leading out onto the garden.