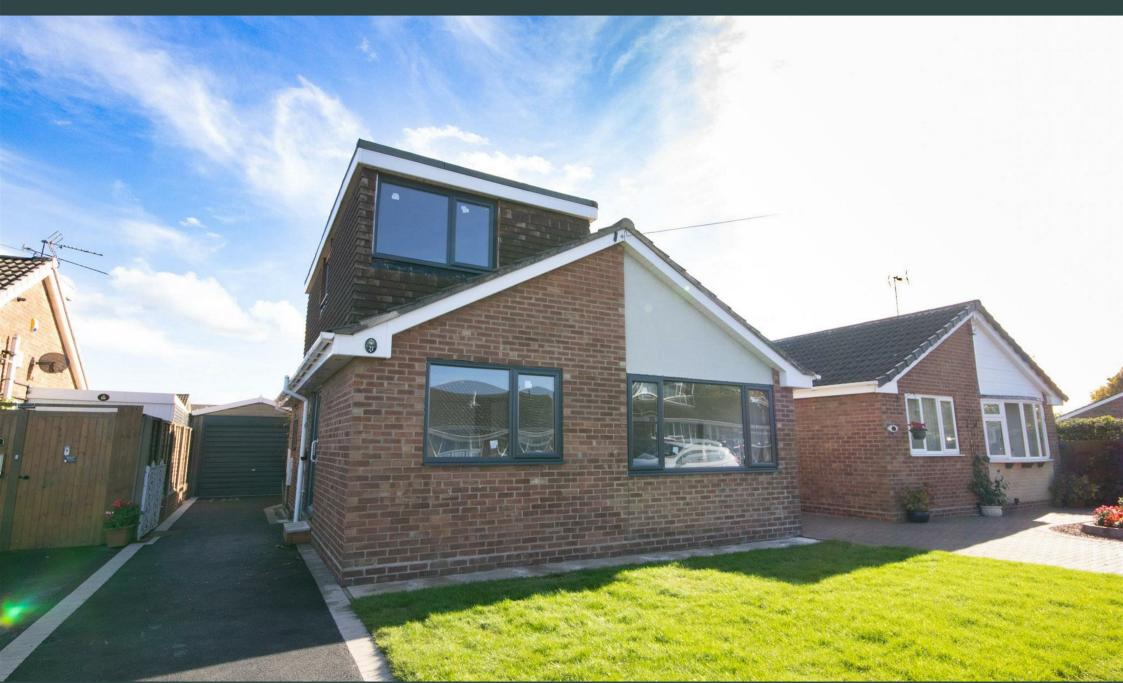

Gretton Avenue, Stretton, Staffordshire, DEI3 0BX Offers Over £230,000

https://www.abodemidlands.co.uk

A fully renovated three bedroom property, situated within a popular village location having good access to local amenities and transport links. The property benefits from an open plan kitchen diner to the rear aspect of the home, three well proportioned bedrooms and a driveway providing parking facility. The accommodation in brief comprises to the ground floor: entrance hall, living room, bedroom, kitchen diner, bathroom and conservatory. The first floor offers two further bedrooms. Viewing is highly recommended on this stunning property.

### Outside

The outside of the property to the front elevation features a laid to lawn fore garden having a tarmacadam driveway adjacent, that leads to the detached garage and entrance to the accommodation. The rear elevation features a laid to lawn garden and patio area ideal for seating.