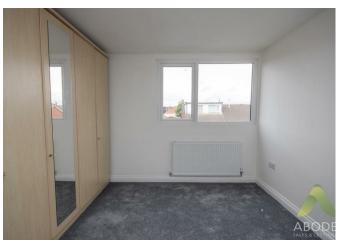

## Bedroom

With a double glazed UPVC window to the rear elevation and central heating radiator.

## Bedroom

With a central heating radiator and a dual aspect having a double glazed window to the side and one to the front elevation.