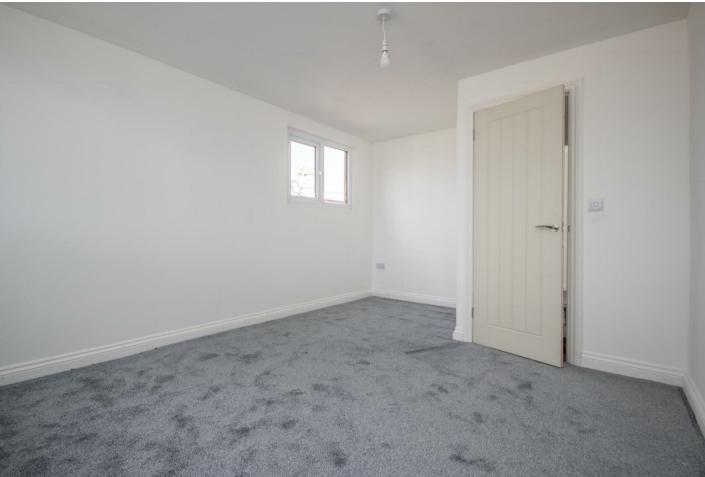

#### **Bedroom**

With central heating radiator and a double glazed UPVC window to the front elevation.

## Bedroom

With a double glazed UPVC window to the rear elevation and central heating radiator.

## Bedroom

With a central heating radiator and a dual aspect having a double glazed window to the side and one to the front elevation.