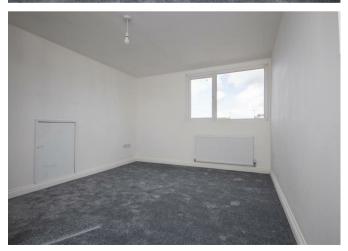

#### **Bedroom**

With central heating radiator and a double glazed UPVC window to the front elevation.

## Bedroom

With a double glazed UPVC window to the rear elevation and central heating radiator.

## Bedroom

With a central heating radiator and a dual aspect having a double glazed window to the side and one to the front elevation.