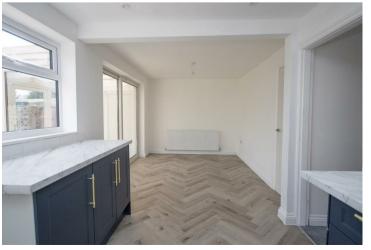

## Kitchen Diner

With a selection of matching shaker style wall and base units with a roll edge preparation work surface, four ring gas hob, over hob extractor with tiled splash backs, oven below, one and a half bowl sink with mixer tap and drainer, double glazed UPVC window to the side and rear elevation. A sliding double glazed door leads through to the conservatory.