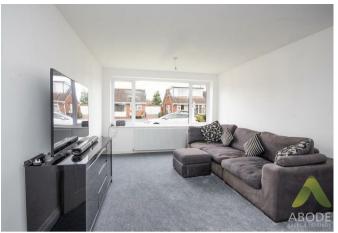

# Living Room

With central heating radiator, double glazed UPVC window to the front elevation and a door leading to the first floor stairs.