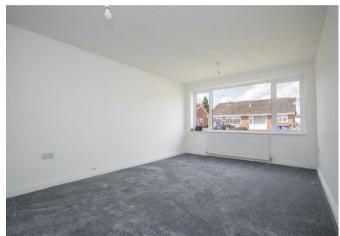

# Living Room

With central heating radiator, double glazed UPVC window to the front elevation and a door leading to the first floor stairs.