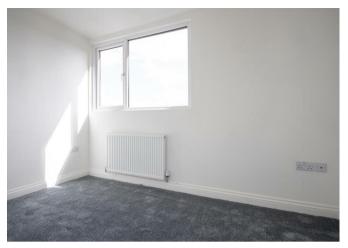

## Bedroom

With a double glazed UPVC window to the rear elevation and central heating radiator.

## Bedroom

With a central heating radiator and a dual aspect having a double glazed window to the side and one to the front elevation.