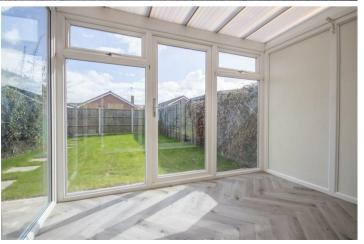

# Conservatory

A UPVC constructed conservatory having double glazed windows to the rear and side elevation with a double glazed door leading out onto the garden.