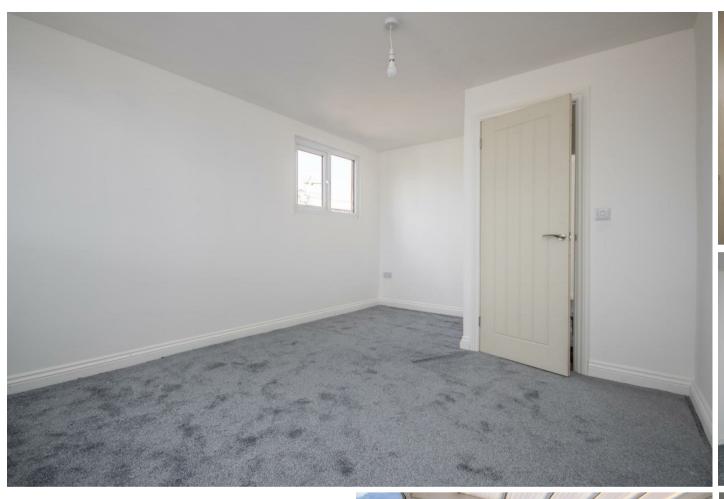

#### **Bedroom**

With central heating radiator and a double glazed UPVC window to the front elevation.

# Living Room

With central heating radiator, double glazed UPVC window to the front elevation and a door leading to the first floor stairs.