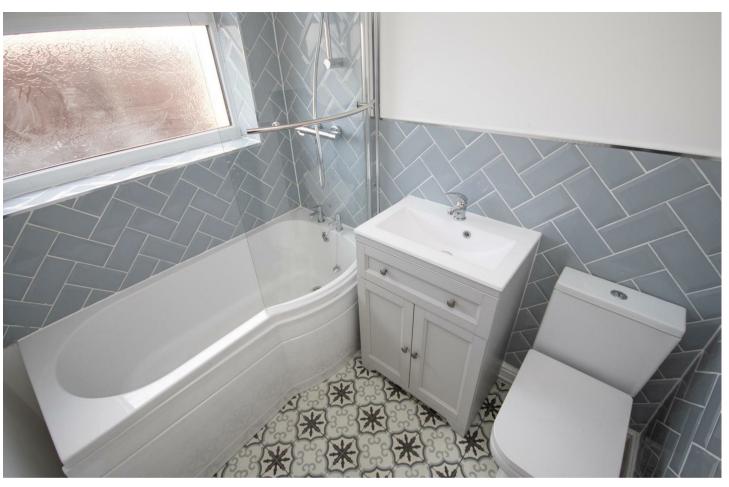

### Bathroom

With a three piece suite comprising: low level WC, pedestal wash hand basin with mixer tap, bath with mixer tap and shower over and a double glazed UPVC window to the side elevation.