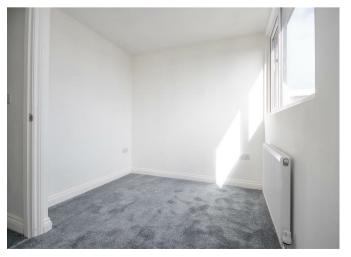

#### **Bedroom**

With central heating radiator and a double glazed UPVC window to the front elevation.

## Bedroom

With a double glazed UPVC window to the rear elevation and central heating radiator.

## Bedroom

With a central heating radiator and a dual aspect having a double glazed window to the side and one to the front elevation.