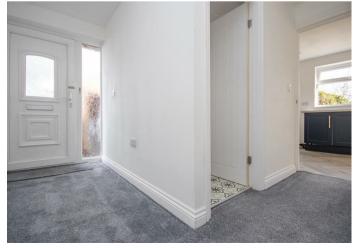

l heating radiator and a double glazed UPVC window to the front elevation.

# Living Room

With central heating radiator, double glazed UPVC window to the front elevation and a door leading to the first floor stairs.

### Bathroom

With a three piece suite comprising: low level WC, pedestal wash hand basin with mixer tap, bath with mixer tap and shower over and a double glazed UPVC window to the side elevation.



## Kitchen Diner

With a selection of matching shaker style wall and base units with a roll edge preparation work surface, four ring gas hob, over hob extractor with tiled splash backs, oven below, one and a half bowl sink with mixer tap and drainer, double glazed UPVC window to the side and rear elevation. A sliding double glazed door leads through to the conservatory.





















# Conservatory

A UPVC constructed conservatory having double glazed windows to the rear and side elevation with a double glazed door leading out onto the garden.

#### First Floor

With doors leading off to:

## Bedroom

With a double glazed UPVC window to the rear elevation and central heating radiator.

## Bedroom

With a central heating radiator and a dual aspect having a double glazed window to the side and one to the front elevation.

### Outside

The outside of the property to the front elevation features a laid to lawn fore garden having a tarmacadam driveway adjacent, that leads to the detached garage and entrance to the accommodation. The rear elevation features a laid to lawn garden and patio area ideal for seating.





















GROUND FLOOR 1ST FLOOR