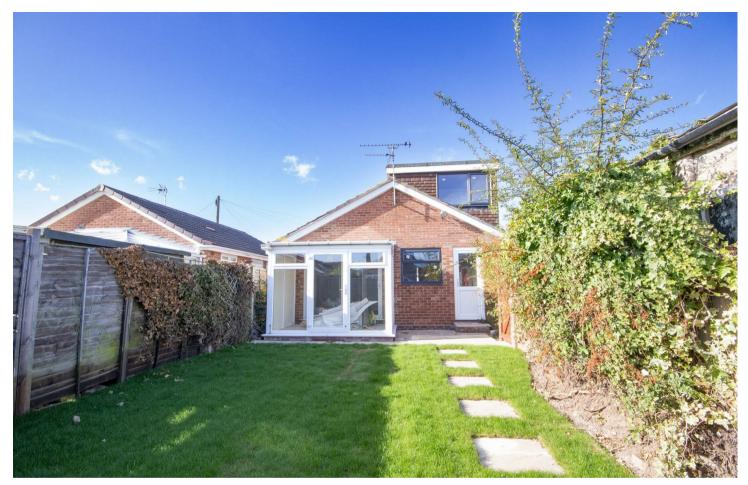

# Conservatory

A UPVC constructed conservatory having double glazed windows to the rear and side elevation with a double glazed door leading out onto the garden.

### Outside

The outside of the property to the front elevation features a laid to lawn fore garden having a tarmacadam driveway adjacent, that leads to the detached garage and entrance to the accommodation. The rear elevation features a laid to lawn garden and patio area ideal for seating.