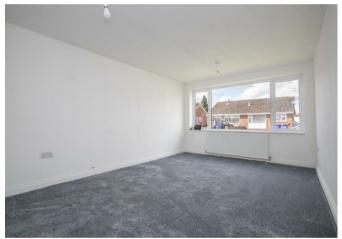

## Bedroom

With a double glazed UPVC window to the rear elevation and central heating radiator.

## Bedroom

With a central heating radiator and a dual aspect having a double glazed window to the side and one to the front elevation.