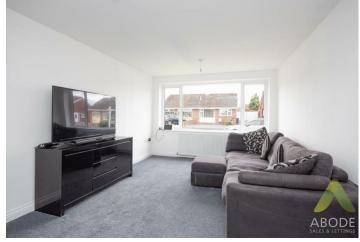

# Living Room

With central heating radiator, double glazed UPVC window to the front elevation and a door leading to the first floor stairs.