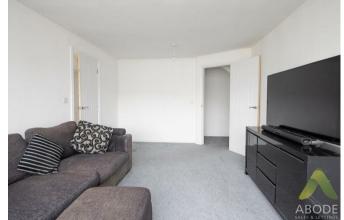

# Living Room

With central heating radiator, double glazed UPVC window to the front elevation and a door leading to the first floor stairs.