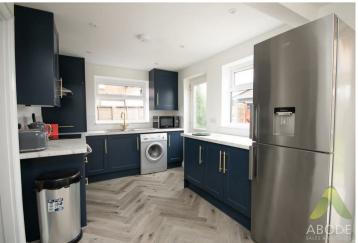

## Kitchen Diner

With a selection of matching shaker style wall and base units with a roll edge preparation work surface, four ring gas hob, over hob extractor with tiled splash backs, oven below, one and a half bowl sink with mixer tap and drainer, double glazed UPVC window to the side and rear elevation. A sliding double glazed door leads through to the conservatory.