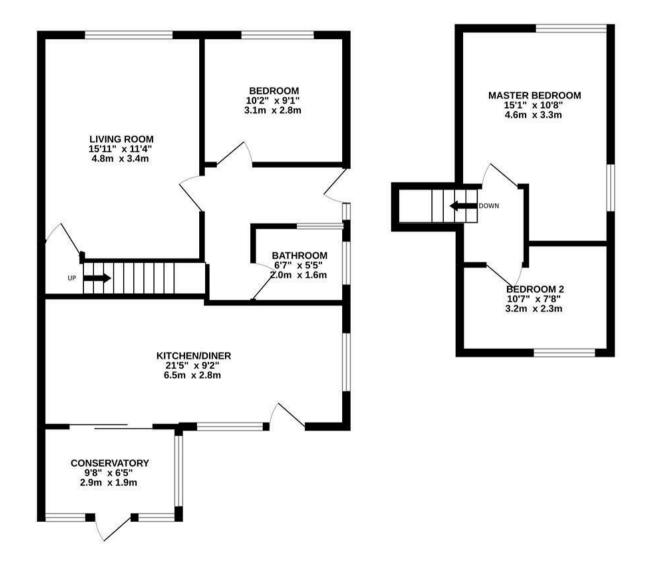

#### Accommodation

Leading through a side entrance door.

#### **Entrance Hall**

With central heating radiator and doors leading off to:

#### **Bedroom**

With central heating radiator and a double glazed UPVC window to the front elevation.

# Living Room

With central heating radiator, double glazed UPVC window to the front elevation and a door leading to the first floor stairs.

### Bathroom

With a three piece suite comprising: low level WC, pedestal wash hand basin with mixer tap, bath with mixer tap and shower over and a double glazed UPVC window to the side elevation.

## Kitchen Diner

With a selection of matching shaker style wall and base units with a roll edge preparation work surface, four ring gas hob, over hob extractor with tiled splash backs, oven below, one and a half bowl sink with mixer tap and drainer, double glazed UPVC window to the side and rear elevation. A sliding double glazed door leads through to the conservatory.

# Conservatory

A UPVC constructed conservatory having double glazed windows to the rear and side elevation with a double glazed door leading out onto the garden.

#### First Floor

With doors leading off to:

## Bedroom

With a double glazed UPVC window to the rear elevation and central heating radiator.

## Bedroom

With a central heating radiator and a dual aspect having a double glazed window to the side and one to the front elevation.

GROUND FLOOR 1ST FLOOR