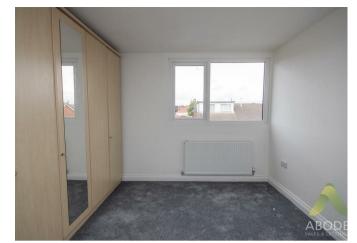

## Bedroom

With a double glazed UPVC window to the rear elevation and central heating radiator.

## Bedroom

With a central heating radiator and a dual aspect having a double glazed window to the side and one to the front elevation.