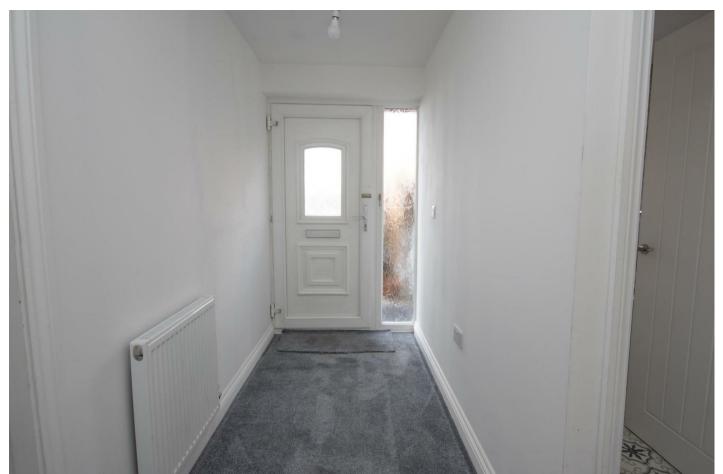

central heating radiator and a double glazed UPVC window to the front elevation.

# Living Room

With central heating radiator, double glazed UPVC window to the front elevation and a door leading to the first floor stairs.

### Bathroom

With a three piece suite comprising: low level WC, pedestal wash hand basin with mixer tap, bath with mixer tap and shower over and a double glazed UPVC window to the side elevation.



## Kitchen Diner

With a selection of matching shaker style wall and base units with a roll edge preparation work surface, four ring gas hob, over hob extractor with tiled splash backs, oven below, one and a half bowl sink with mixer tap and drainer, double glazed UPVC window to the side and rear elevation. A sliding double glazed door leads through to the conservatory.





















# Conservatory

A UPVC constructed conservatory having double glazed windows to the rear and side elevation with a double glazed door leading out onto the garden.

#### First Floor

With doors leading off to:

## Bedroom

With a double glazed UPVC window to the rear elevation and central heating radiator.

## Bedroom

With a central heating radiator and a dual aspect having a double glazed window to the side and one to the front elevation.

### Outside

The outside of the property to the front elevation features a laid to lawn fore garden having a tarmacadam driveway adjacent, that leads to the detached garage and entrance to the accommodation. The rear elevation features a laid to lawn garden and patio area ideal for seating.





















GROUND FLOOR 1ST FLOOR