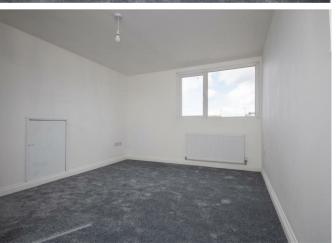

#### **Bedroom**

With central heating radiator and a double glazed UPVC window to the front elevation.

## Bedroom

With a double glazed UPVC window to the rear elevation and central heating radiator.

## Bedroom

With a central heating radiator and a dual aspect having a double glazed window to the side and one to the front elevation.