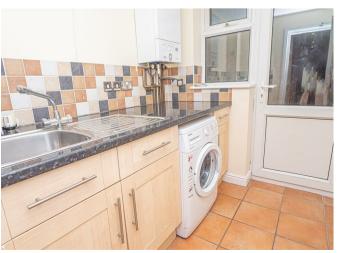

## **UTILITY ROOM**

6'8 x 6'l

Fitted units with work surface and a sink and drainer unit, plumbing and a space for a washing machine, radiator and upvc double glazed window and door to the garden.