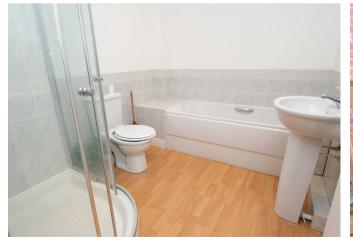

## **BATHROOM**

Panel enclosed bath, corner shower cubicle, low flush wc, wash hand basin and radiator.