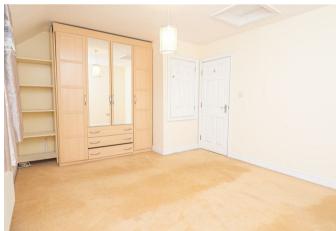

#### **BEDROOM I**

15'3 x 10'3

Wardrobes, upvc double glazed window and radiator.

## BEDROOM 2

II'2 x 8'6

Upvc double glazed window and radiator.

# **BEDROOM 3**

7'5 x 7'5

Cupboard, radiator and upvc double glazed window.