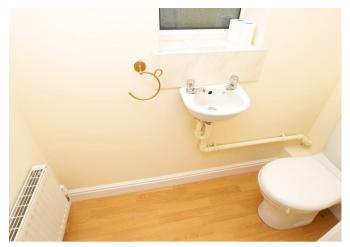

ITY ROOM**

6'8 x 6'l

Fitted units with work surface and a sink and drainer unit, plumbing and a space for a washing machine, radiator and upvc double glazed window and door to the garden.

#### FIRST FLOOR LANDING

Stairs to the second floor and doors to -

## KITCHEN DINER

II'5 x 7'9

Fitted wall mounted, base and drawer units with work surfaces and a sink and drainer unit. Fitted electric oven, gas hob and extractor hood, radiator, two upvc double glazed windows to the rear and double doors to -

#### LIVING AREA

16'2 x 8'6 plus 9'3 x 6'8

Upvc double glazed double doors to Juliette balcony, radiator and a door to the landing.



### SECOND FLOOR LANDING

Store cupboard and doors to -

#### **BEDROOM I**

15'3 x 10'3

Wardrobes, upvc double glazed window and radiator.





















## BEDROOM 2

II'2 x 8'6

Upvc double glazed window and radiator.

# **BEDROOM 3**

7'5 x 7'5

Cupboard, radiator and upvc double glazed window.

## **BATHROOM**

Panel enclosed bath, corner shower cubicle, low flush wc, wash hand basin and radiator.

## **OUTSIDE**

Front double drive and a single garage. Side access to the enclosed rear decked and paved garden.













# **Ground Floor**



Please use as a guide to layout only. They are not intended to be to scale. Property of Abode Anderson-Dixon, Burton-Uttoxetter-Ashbourne Plan produced using PlanUp.

# Second Floor



First Floor