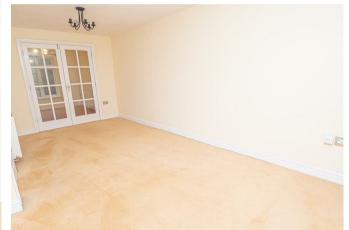

#### LIVING AREA

16'2 x 8'6 plus 9'3 x 6'8

Upvc double glazed double doors to Juliette balcony, radiator and a door to the landing.