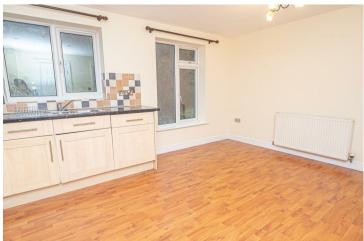

## **UTILITY ROOM**

6'8 x 6'l

Fitted units with work surface and a sink and drainer unit, plumbing and a space for a washing machine, radiator and upvc double glazed window and door to the garden.