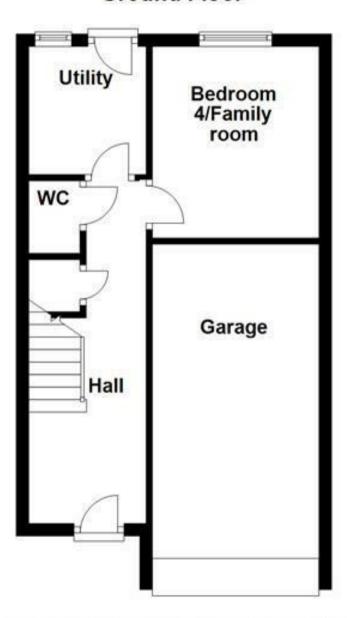

#### HALL

Entrance door into the hall, stairs to the first floor, storage cupboard, radiator and doors to -

#### CLOAKROOM

Low flush wc, wash hand basin and radiator.

#### BEDROOM 4/FAMILY ROOM 10'2 x 8'8

Upvc double window to the rear and a radiator.

## **UTILITY ROOM**

6'8 x 6'l

Fitted units with work surface and a sink and drainer unit, plumbing and a space for a washing machine, radiator and upvc double glazed window and door to the garden.

# **Ground Floor**

Please use as a guide to layout only. They are not intended to be to scale. Property of Abode Anderson-Dixon, Burton-Uttoxetter-Ashbourne Plan produced using PlanUp.