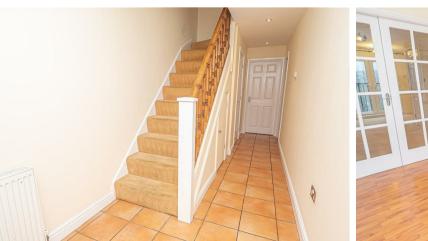

#### HALL

Entrance door into the hall, stairs to the first floor, storage cupboard, radiator and doors to -

#### FIRST FLOOR LANDING

Stairs to the second floor and doors to -