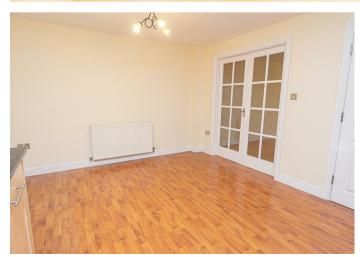

## KITCHEN DINER

II'5 x 7'9

Fitted wall mounted, base and drawer units with work surfaces and a sink and drainer unit. Fitted electric oven, gas hob and extractor hood, radiator, two upvc double glazed windows to the rear and double doors to -