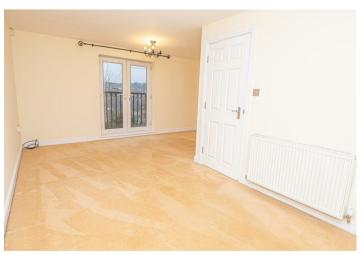

#### **BEDROOM I**

15'3 x 10'3

Wardrobes, upvc double glazed window and radiator.

## BEDROOM 2

II'2 x 8'6

Upvc double glazed window and radiator.

# **BEDROOM 3**

7'5 x 7'5

Cupboard, radiator and upvc double glazed window.