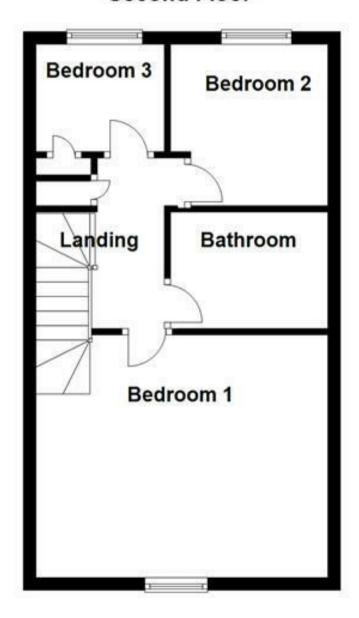

### SECOND FLOOR LANDING

Store cupboard and doors to -

#### **BEDROOM I**

15'3 x 10'3

Wardrobes, upvc double glazed window and radiator.

## BEDROOM 2

II'2 x 8'6

Upvc double glazed window and radiator.

# **BEDROOM 3**

7'5 x 7'5

Cupboard, radiator and upvc double glazed window.

## **BATHROOM**

Panel enclosed bath, corner shower cubicle, low flush wc, wash hand basin and radiator.

# Second Floor

First Floor