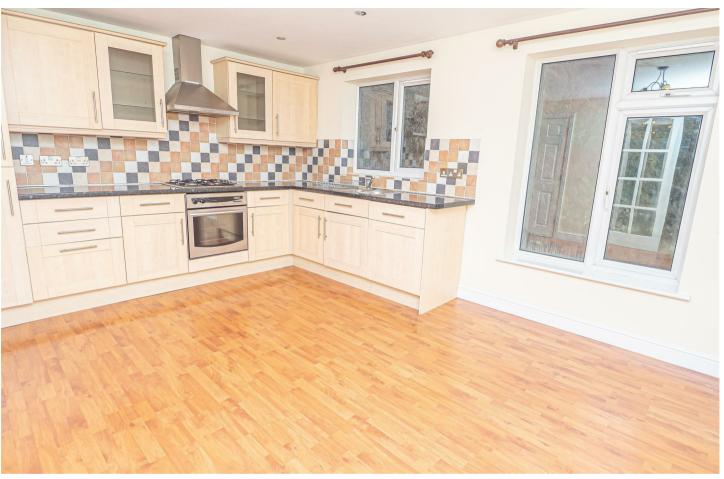

## KITCHEN DINER

II'5 x 7'9

Fitted wall mounted, base and drawer units with work surfaces and a sink and drainer unit. Fitted electric oven, gas hob and extractor hood, radiator, two upvc double glazed windows to the rear and double doors to -