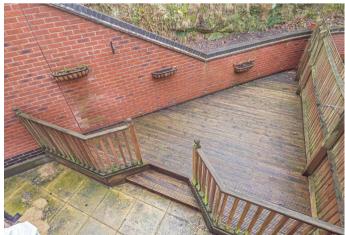

## **OUTSIDE**

Front double drive and a single garage. Side access to the enclosed rear decked and paved garden.