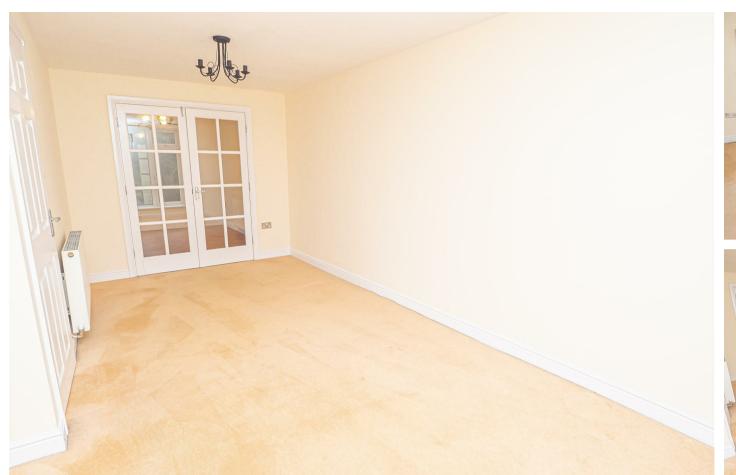

#### LIVING AREA

16'2 x 8'6 plus 9'3 x 6'8

Upvc double glazed double doors to Juliette balcony, radiator and a door to the landing.