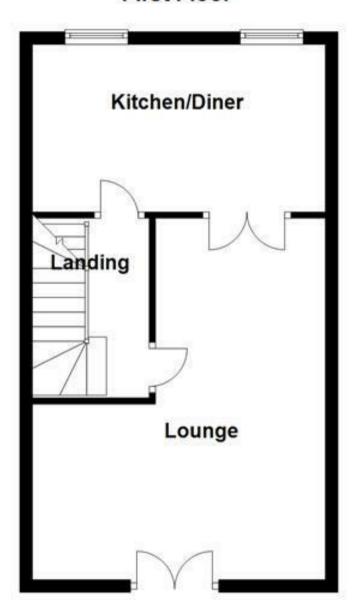

#### FIRST FLOOR LANDING

Stairs to the second floor and doors to -

## KITCHEN DINER

II'5 x 7'9

Fitted wall mounted, base and drawer units with work surfaces and a sink and drainer unit. Fitted electric oven, gas hob and extractor hood, radiator, two upvc double glazed windows to the rear and double doors to -

#### LIVING AREA

16'2 x 8'6 plus 9'3 x 6'8

Upvc double glazed double doors to Juliette balcony, radiator and a door to the landing.

# Second Floor

First Floor