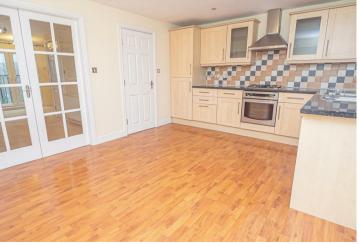

## KITCHEN DINER

II'5 x 7'9

Fitted wall mounted, base and drawer units with work surfaces and a sink and drainer unit. Fitted electric oven, gas hob and extractor hood, radiator, two upvc double glazed windows to the rear and double doors to -