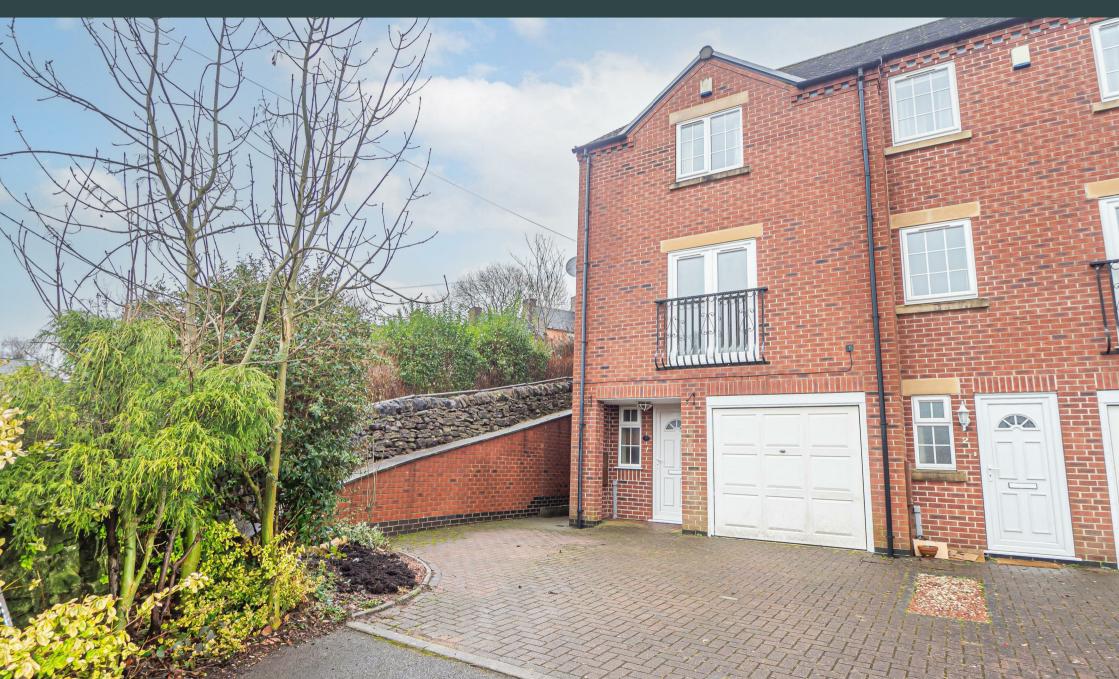

Cherry Tree Court, North Leys, Ashbourne, Derbyshire, DE6 IDQ £290,000

\*\*\*\* FOUR BEDROOM MODERN PROPERTY ON THE EDGE OF ASHBOURNE TOWN CENTRE \*\*\*\* ELEVATED POSITION WITH VIEWS OVER ASHBOURNE \*\*\*\* The property is offered for sale with no upward chain and in brief offers on the ground floor a hall with guest cloakroom, utility room and bedroom 4/family room. The first floor offers a L Sharpe sitting room and a fitted kitchen diner, the second floor offers three bedrooms and a bathroom. Rear garden, parking and a single garage.

## **OUTSIDE**

Front double drive and a single garage. Side access to the enclosed rear decked and paved garden.