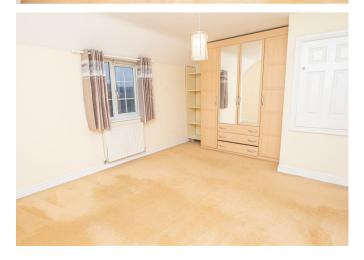

#### **BEDROOM I**

15'3 x 10'3

Wardrobes, upvc double glazed window and radiator.

## BEDROOM 2

II'2 x 8'6

Upvc double glazed window and radiator.

# **BEDROOM 3**

7'5 x 7'5

Cupboard, radiator and upvc double glazed window.