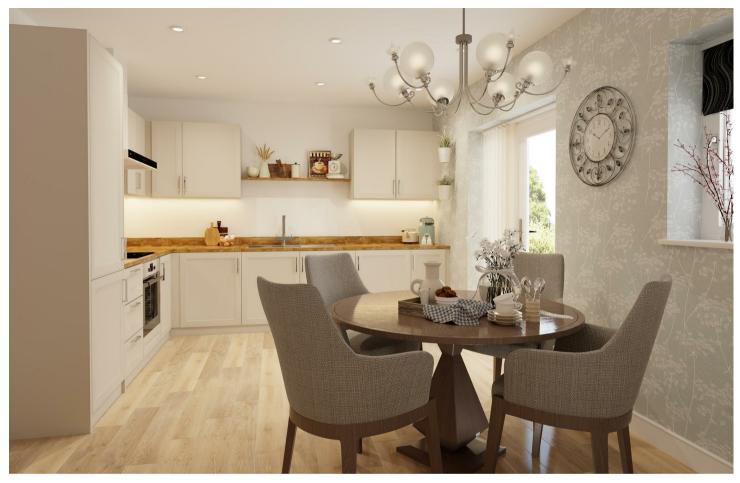

## \* \* \* FFATURE HOMES \* \* \*

Reserve select plots reserve this plot before 22nd December 2024 and receive luxury flooring, turf and £10,000 cash back!

The Bramble is a detached dormer bungalow that is a accessible and adaptable dwelling. The front door opens into the hallway, where the open and expansive lounge complete with a bay window, full sized bathroom, open plan kitchen/diner and master bedroom can be accessed.

## **ENTRANCE HALLWAY**

KITCHEN / DINING 14'7" x 11'6"

LOUNGE 13'5" x 12'1"

MASTER BEDROOM 12'7" x 10'3"

**ENSUITE SHOWER ROOM** 

BEDROOM TWO 12'7" max x 8'5"

**BATHROOM** 

SINGLE GARAGE