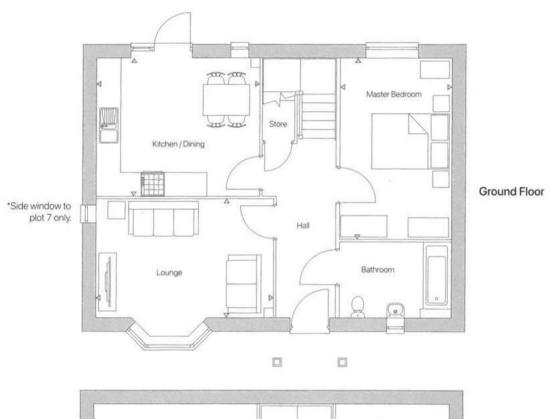

## \* \* \* FFATURE HOMES \* \* \*

Reserve select plots reserve this plot before 22nd December 2024 and receive luxury flooring, turf and £10,000 cash back!

The Bramble is a detached dormer bungalow that is a accessible and adaptable dwelling. The front door opens into the hallway, where the open and expansive lounge complete with a bay window, full sized bathroom, open plan kitchen/diner and master bedroom can be accessed.

## **ENTRANCE HALLWAY**

KITCHEN / DINING 14'7" x 11'6"

LOUNGE 13'5" x 12'1"

MASTER BEDROOM 12'7" x 10'3"

**ENSUITE SHOWER ROOM** 

BEDROOM TWO 12'7" max x 8'5"

**BATHROOM** 

SINGLE GARAGE