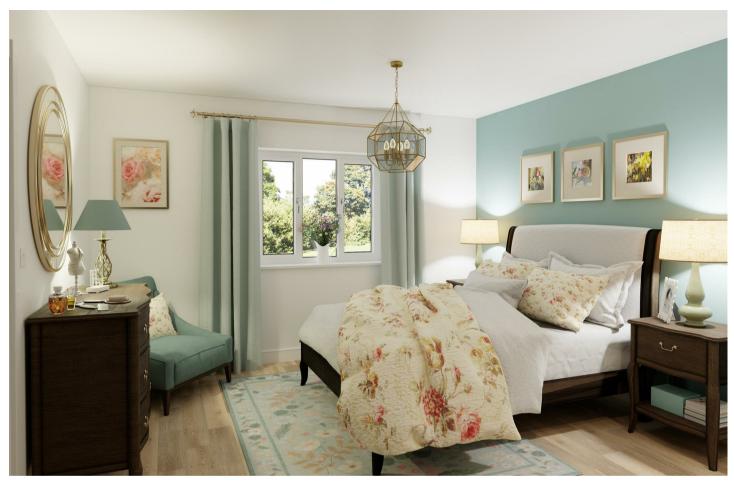

## THE BIRCH

A spacious detached bungalow, The Birch is an open and roomy home that has been specially adapted for increased accessibility. The property has two double bedrooms, a bathroom and an ensuite, a lounge which features a bay window, an open plan kitchen diner with utility space, additional storage which can be accessed through the hall and a single garage.

Images are for illustration purposes only.

ENTRANCE HALLWAY

KITCHEN / DINING II'10" max x 18'6"

LOUNGE 15'5" max x 14'0"

MASTER BEDROOM 18'6" max x 10'7"