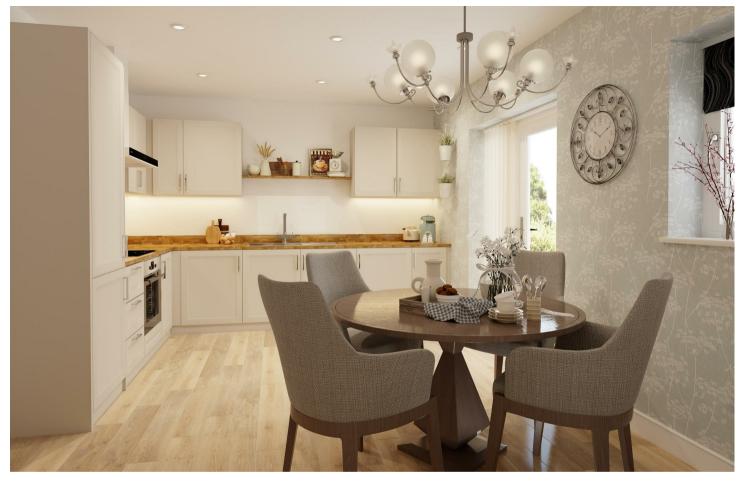

## THE BIRCH

A spacious detached bungalow, The Birch is an open and roomy home that has been specially adapted for increased accessibility. The property has two double bedrooms, a bathroom and an ensuite, a lounge which features a bay window, an open plan kitchen diner with utility space, additional storage which can be accessed through the hall and a single garage.

Images are for illustration purposes only.

ENTRANCE HALLWAY

KITCHEN / DINING II'10" max x 18'6"

LOUNGE 15'5" max x 14'0"

MASTER BEDROOM 18'6" max x 10'7"