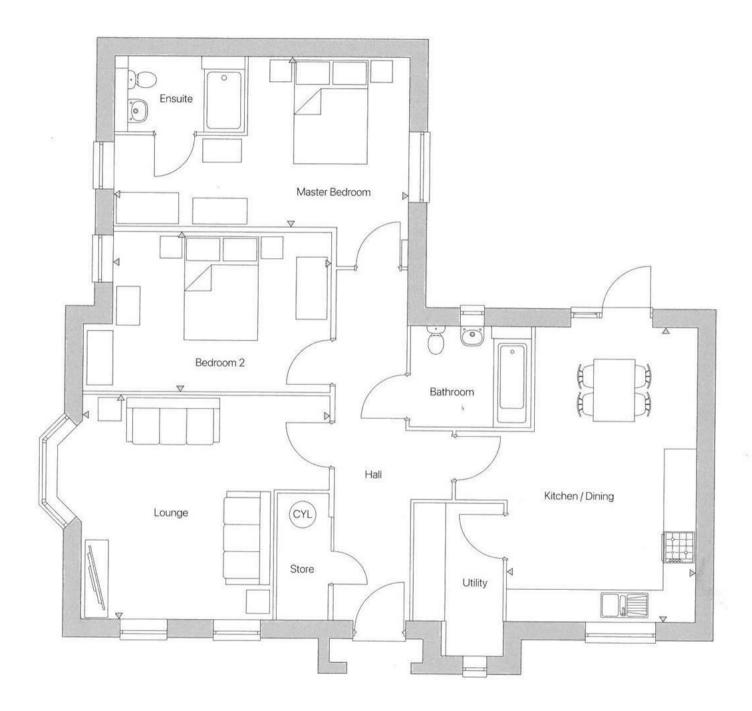

## THE BIRCH

A spacious detached bungalow, The Birch is an open and roomy home that has been specially adapted for increased accessibility. The property has two double bedrooms, a bathroom and an ensuite, a lounge which features a bay window, an open plan kitchen diner with utility space, additional storage which can be accessed through the hall and a single garage.

Images are for illustration purposes only.

ENTRANCE HALLWAY

KITCHEN / DINING II'10" max x 18'6"

LOUNGE 15'5" max x 14'0"

MASTER BEDROOM 18'6" max x 10'7"

## ENSUITE SHOWER ROOM

BEDROOM TWO I3'7" x 9'II"

BATHROOM

SINGLE GARAGE

MANAGEMENT FEE

A management charge of £397.37 per annum is applicable to this development, speak to the Sales Executive for further details.