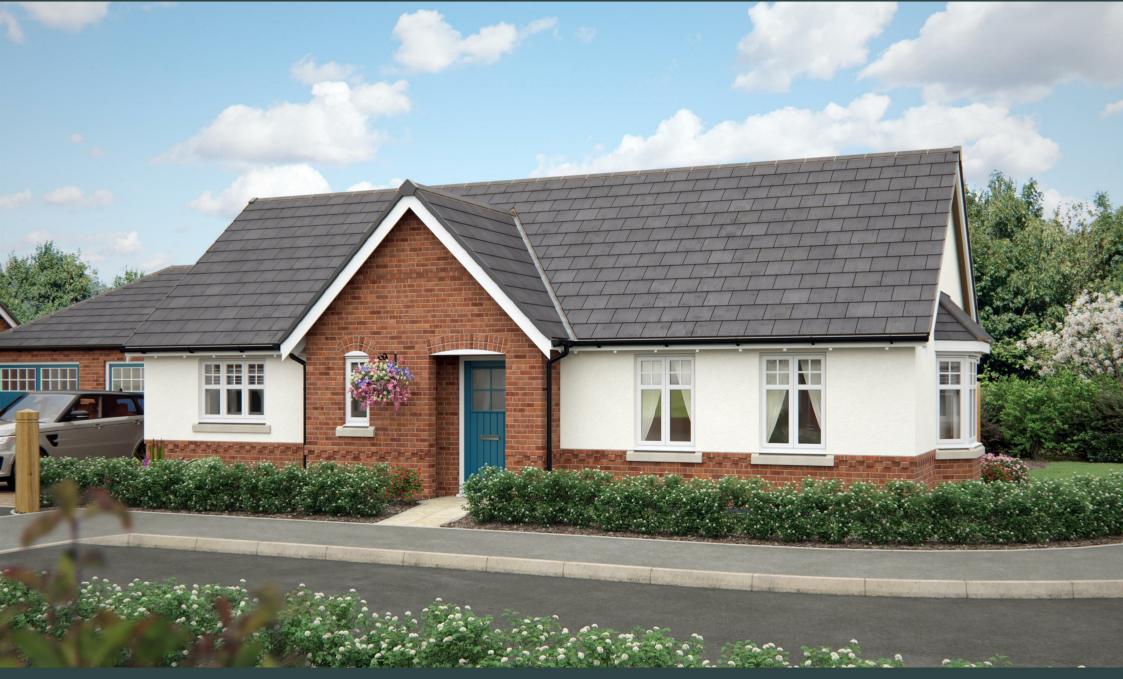

Craythorne Road, Rolleston on Dove, DEI3 0BA Prices From £424,995

https://www.abodemidlands.co.uk

\* \* \* Summer Deal! \* \* \* Reserve select plots and receive up to £15,000 however you like!

A spacious detached bungalow, The Birch is an open and roomy home that has been specially adapted for increased accessibility. The property has two double bedrooms, a bathroom and an ensuite, a lounge which features a bay window, an open plan kitchen diner with utility space, additional storage which can be accessed through the hall and a single garage.

## THE BIRCH

A spacious detached bungalow, The Birch is an open and roomy home that has been specially adapted for increased accessibility. The property has two double bedrooms, a bathroom and an ensuite, a lounge which features a bay window, an open plan kitchen diner with utility space, additional storage which can be accessed through the hall and a single garage.