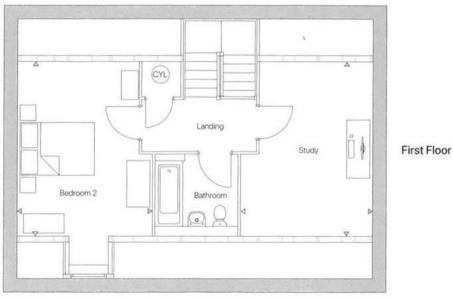

The Bramble is a detached dormer bungalow that is a accessible and adaptable dwelling. The front door opens into the hallway, where the open and expansive lounge complete with a bay window, full sized bathroom, open plan kitchen/diner and master bedroom can be accessed.

Up the stairs, you will find the second double bedroom and additional bathroom. The study and additional storage can also be accessed from the landing. The Bramble also has a single garage on all plots except plot 7.

## ENTRANCE HALLWAY

KITCHEN / DINING I4'7" x II'6"

LOUNGE 13'5" x 12'1"

MASTER BEDROOM 12'7" × 10'3"

ENSUITE SHOWER ROOM

BEDROOM TWO 12'7" max x 8'5"

BATHROOM

SINGLE GARAGE