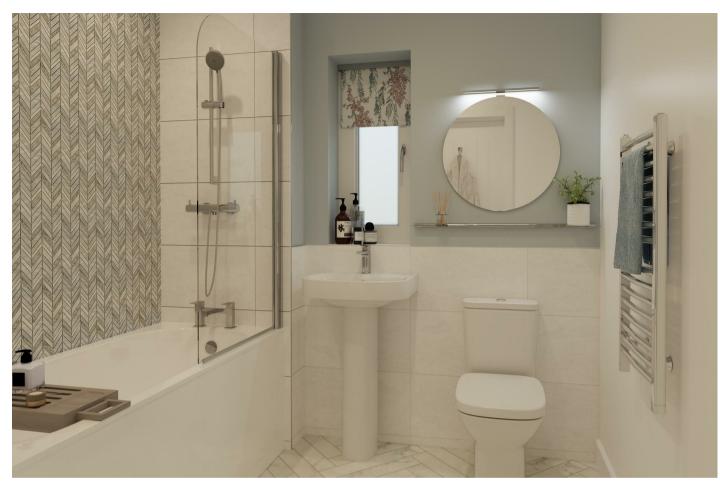

The Bramble is a detached dormer bungalow that is a accessible and adaptable dwelling. The front door opens into the hallway, where the open and expansive lounge complete with a bay window, full sized bathroom, open plan kitchen/diner and master bedroom can be accessed.

Images are for illustration purposes only.