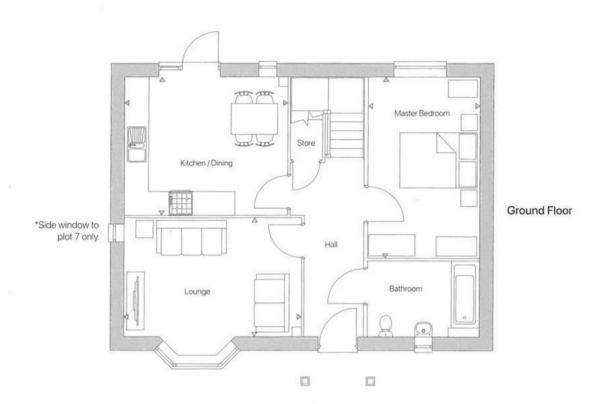

The Bramble is a detached dormer bungalow that is a accessible and adaptable dwelling. The front door opens into the hallway, where the open and expansive lounge complete with a bay window, full sized bathroom, open plan kitchen/diner and master bedroom can be accessed.

Up the stairs, you will find the second double bedroom and additional bathroom. The study and additional storage can also be accessed from the landing. The Bramble also has a single garage on all plots except plot 7.

## ENTRANCE HALLWAY

KITCHEN / DINING I4'7" x II'6"

LOUNGE 13'5" x 12'1"

MASTER BEDROOM 12'7" × 10'3"

ENSUITE SHOWER ROOM

BEDROOM TWO 12'7" max x 8'5"

BATHROOM

SINGLE GARAGE