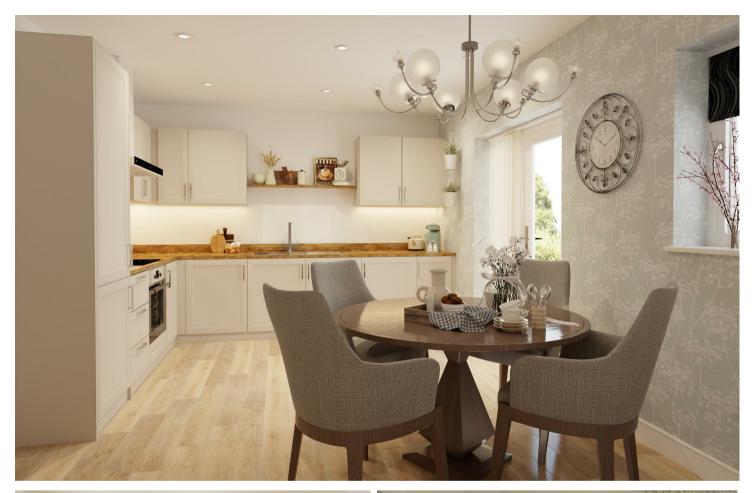

The Bramble is a detached dormer bungalow that is a accessible and adaptable dwelling. The front door opens into the hallway, where the open and expansive lounge complete with a bay window, full sized bathroom, open plan kitchen/diner and master bedroom can be accessed.

## ENTRANCE HALLWAY

KITCHEN / DINING I4'7" x II'6"

LOUNGE 13'5" x 12'1"

MASTER BEDROOM 12'7" × 10'3"

ENSUITE SHOWER ROOM

BEDROOM TWO 12'7" max x 8'5"

BATHROOM

SINGLE GARAGE