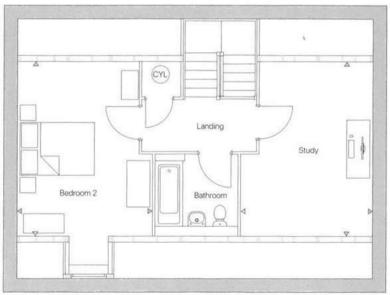

Up the stairs, you will find the second double bedroom and additional bathroom. The study and additional storage can also be accessed from the landing. The Bramble also has a single garage on all plots except plot 7.

## **ENTRANCE HALLWAY**

KITCHEN / DINING 14'7" x 11'6"

LOUNGE 13'5" x 12'1"

MASTER BEDROOM 12'7" x 10'3"

**ENSUITE SHOWER ROOM** 

BEDROOM TWO 12'7" max x 8'5"

**BATHROOM** 

SINGLE GARAGE