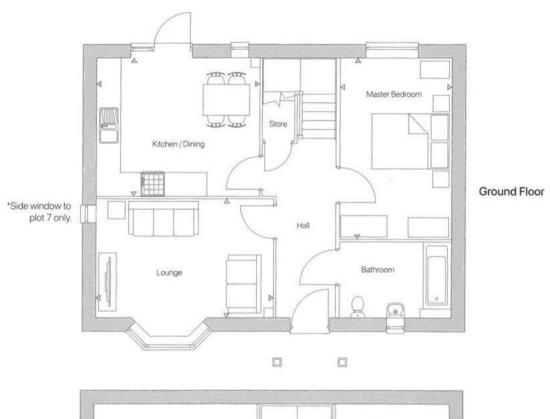

## \* \* \* FEATURE HOMES \* \* \*

Reserve select plots reserve this plot in March 2025 and receive luxury flooring, turf and £10.000 cash back!

The Bramble is a detached dormer bungalow that is a accessible and adaptable dwelling. The front door opens into the hallway, where the open and expansive lounge complete with a bay window, full sized bathroom, open plan kitchen/diner and master bedroom can be accessed.

## **ENTRANCE HALLWAY**

KITCHEN / DINING 14'7" x 11'6"

LOUNGE 13'5" x 12'1"

MASTER BEDROOM 12'7" x 10'3"

**ENSUITE SHOWER ROOM** 

BEDROOM TWO 12'7" max x 8'5"

**BATHROOM** 

SINGLE GARAGE