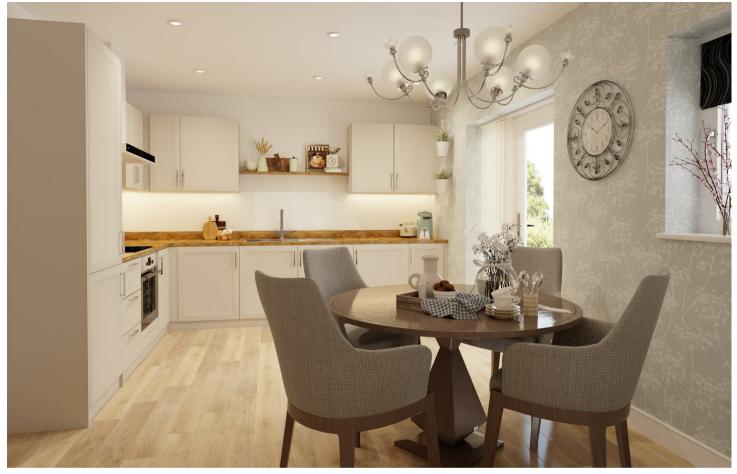

## \* \* \* FEATURE HOMES \* \* \*

Reserve select plots reserve this plot in March 2025 and receive luxury flooring, turf and £10.000 cash back!

The Bramble is a detached dormer bungalow that is a accessible and adaptable dwelling. The front door opens into the hallway, where the open and expansive lounge complete with a bay window, full sized bathroom, open plan kitchen/diner and master bedroom can be accessed.

## **ENTRANCE HALLWAY**

KITCHEN / DINING 14'7" x 11'6"

LOUNGE 13'5" x 12'1"

MASTER BEDROOM 12'7" x 10'3"

**ENSUITE SHOWER ROOM** 

BEDROOM TWO 12'7" max x 8'5"

**BATHROOM** 

SINGLE GARAGE