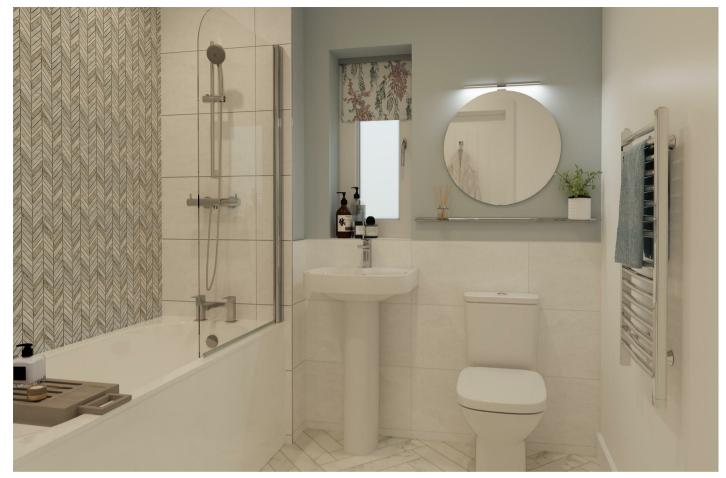

Images are for illustration purposes only.

## **ENTRANCE HALLWAY**

KITCHEN / DINING 14'7" x 11'6"

LOUNGE 13'5" x 12'1"

MASTER BEDROOM 12'7" x 10'3"

**ENSUITE SHOWER ROOM** 

BEDROOM TWO 12'7" max x 8'5"

**BATHROOM** 

SINGLE GARAGE