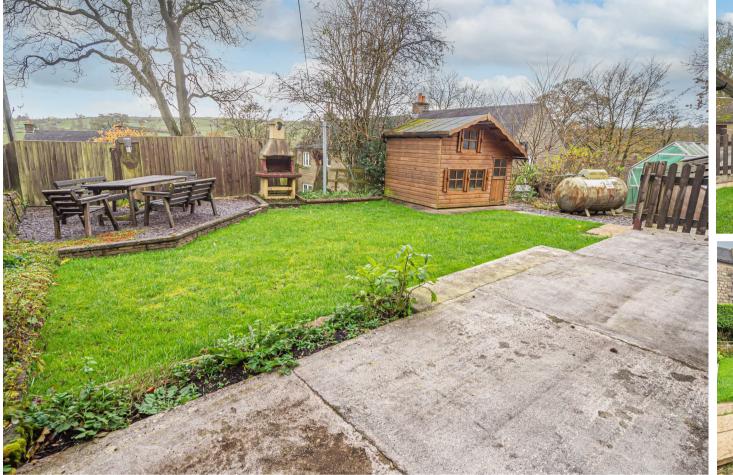

## OUTSIDE

To the front of the property there is a private parking and a garden area. Further communal parking and gated access into the garden. Patio area, lawn with mature plants, gardens shed and countryside views.