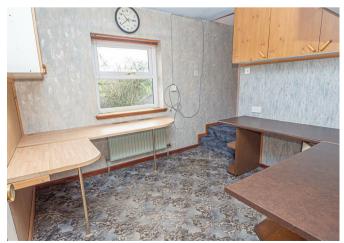

#### KITCHEN

#### 8'9" narrowing to 4'5" x 18'1"

Fitted wall mounted, base and drawer units with work surfaces and a sink and drainer unit. Plumbing and spaces for a washing machine and dishwasher, fitted oven and hob with extractor hood. Upvc double glazed windows, door to the dining room and open through to the breakfast area.

#### **BREAKFAST AREA**

8'10 x 7'7

Upvc double glazed window and a door to the lounge.