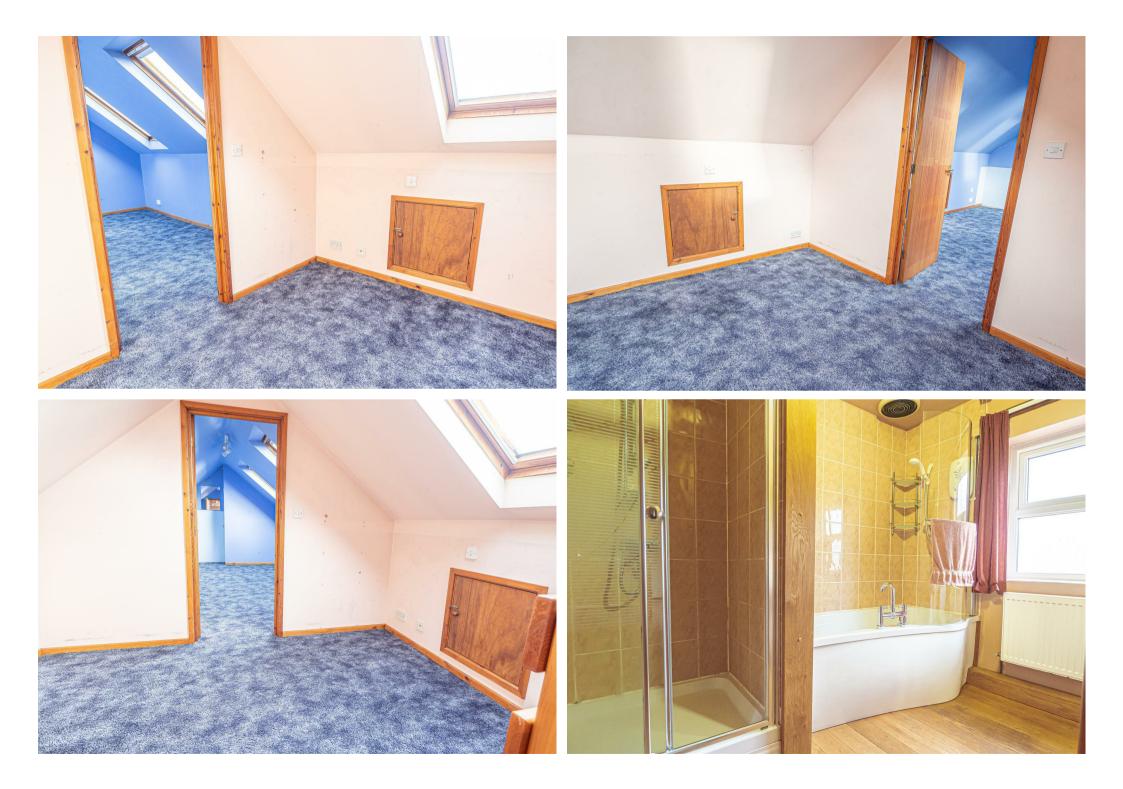

## SECOND FLOOR LANDING ROOM

10'0 x 7'6

Storage cupboard, eaves storage cupboards, sky light window and door to -

## ATTIC ROOM/BEDROOM 4

15'l x 10'0

Radiator, storage into both sides of the eaves, two skylight windows.

## BATHROOM

Bath with central tap and an electric shower, enclosed shower, low flush wc, wash hand basin, radiator and upvc double glazed window.