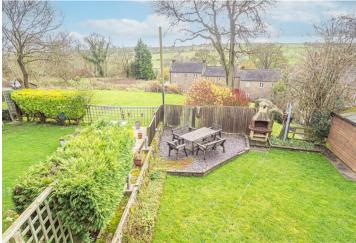

## OUTSIDE

To the front of the property there is a private parking and a garden area. Further communal parking and gated access into the garden. Patio area, lawn with mature plants, gardens shed and countryside views.