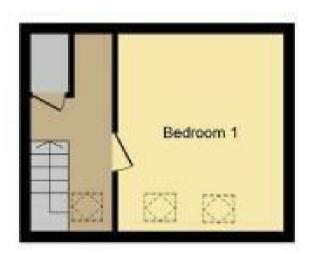

## BEDROOM I

11'11 x 12'9

Upvc double glazed windows with views over the garden and countryside, radiator and fitted wardrobes.

## Second Floor

This Floor Plan is for illustration purposes only and may not be representative of the property. The position and size of doors, windows and other hutanes are approximate. Unauthorized reproduction prohibited: @ Property/DCX.