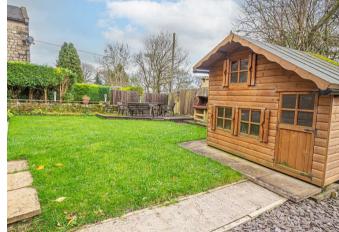

## OUTSIDE

To the front of the property there is a private parking and a garden area. Further communal parking and gated access into the garden. Patio area, lawn with mature plants, gardens shed and countryside views.

GARAGE 16'2 x 9'2 with roof storage.

**Ground Floor** 