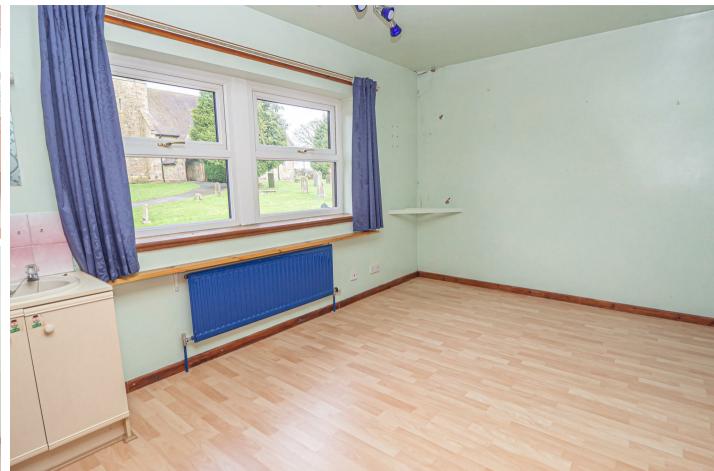

#### BEDROOM 2 12'9 x 9'4

Fitted wardrobes, upvc double glazed window over looking the church, radiator and a wash hand basin.