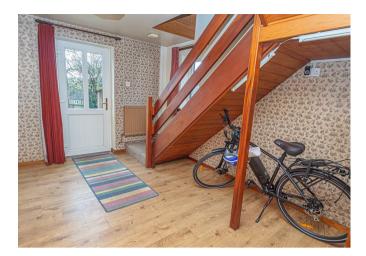

#### HALL

Entrance door into the hall with doors to -

#### **DINING ROOM**

Doors onto the garden, radiator and stairs to the first floor.