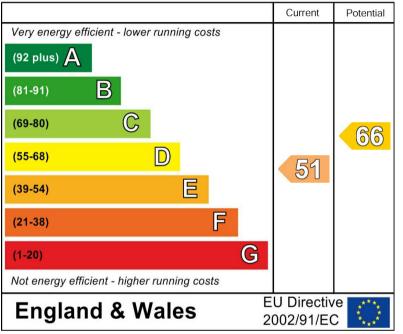

OOR LANDING ROOM

10'0 x 7'6

Storage cupboard, eaves storage cupboards, sky light window and door to -

## ATTIC ROOM/BEDROOM 4

15'l x 10'0

Radiator, storage into both sides of the eaves, two skylight windows.

## OUTSIDE

To the front of the property there is a private parking and a garden area. Further communal parking and gated access into the garden. Patio area, lawn with mature plants, gardens shed and countryside views.

GARAGE 16'2 x 9'2 with roof storage.





























**Ground Floor** 







## Second Floor

This Floor Plan is for illustration purposes only and may not be representative of the property. The position and size of doors, windows and other hutanes are approximate. Unauthorized reproduction prohibited: @ Property/DCX.



## Energy Efficiency Rating



# ABODE https://www.abodemidlands.co.ul

These particulars, whilst believed to be accurate are set out as a general outline only for guidance and do not constitute any part of an offer or contract. Intending purchasers should not rely on them as statements of representation of fact, but must satisfy themselves by inspection or otherwise as to their accuracy. No person in this firms employment has the authority to make or give any representation or warrantly in respect of the property.