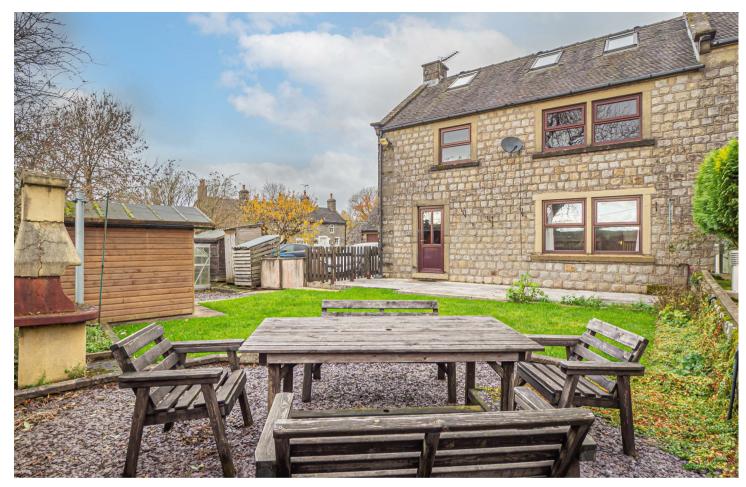

## OUTSIDE

To the front of the property there is a private parking and a garden area. Further communal parking and gated access into the garden. Patio area, lawn with mature plants, gardens shed and countryside views.