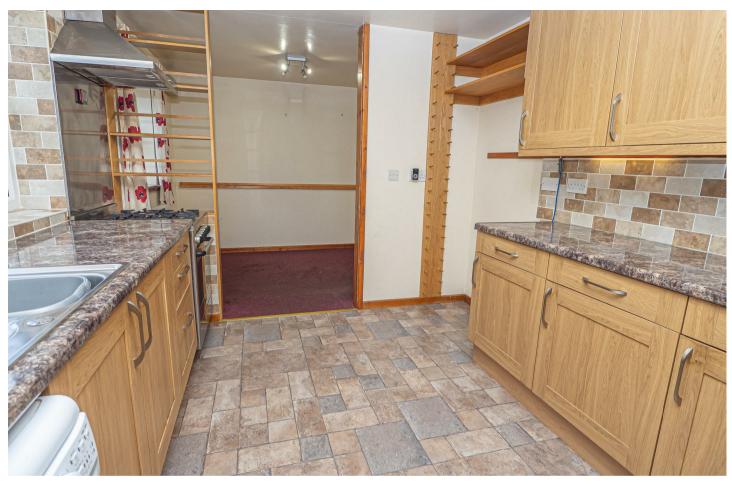

#### KITCHEN

#### 8'9" narrowing to 4'5" x 18'1"

Fitted wall mounted, base and drawer units with work surfaces and a sink and drainer unit. Plumbing and spaces for a washing machine and dishwasher, fitted oven and hob with extractor hood. Upvc double glazed windows, door to the dining room and open through to the breakfast area.