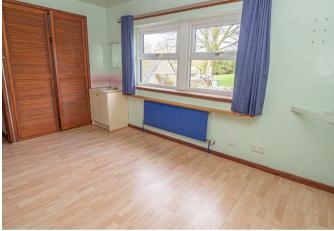

## BEDROOM I

11'11 x 12'9

Upvc double glazed windows with views over the garden and countryside, radiator and fitted wardrobes.

#### BEDROOM 2 12'9 x 9'4

Fitted wardrobes, upvc double glazed window over looking the church, radiator and a wash hand basin.

### **BEDROOM 3/OFFICE**

Upvc double glazed window to the rear, radiator and stairs to the converted loft.

## ATTIC ROOM/BEDROOM 4

15'l x 10'0

Radiator, storage into both sides of the eaves, two skylight windows.