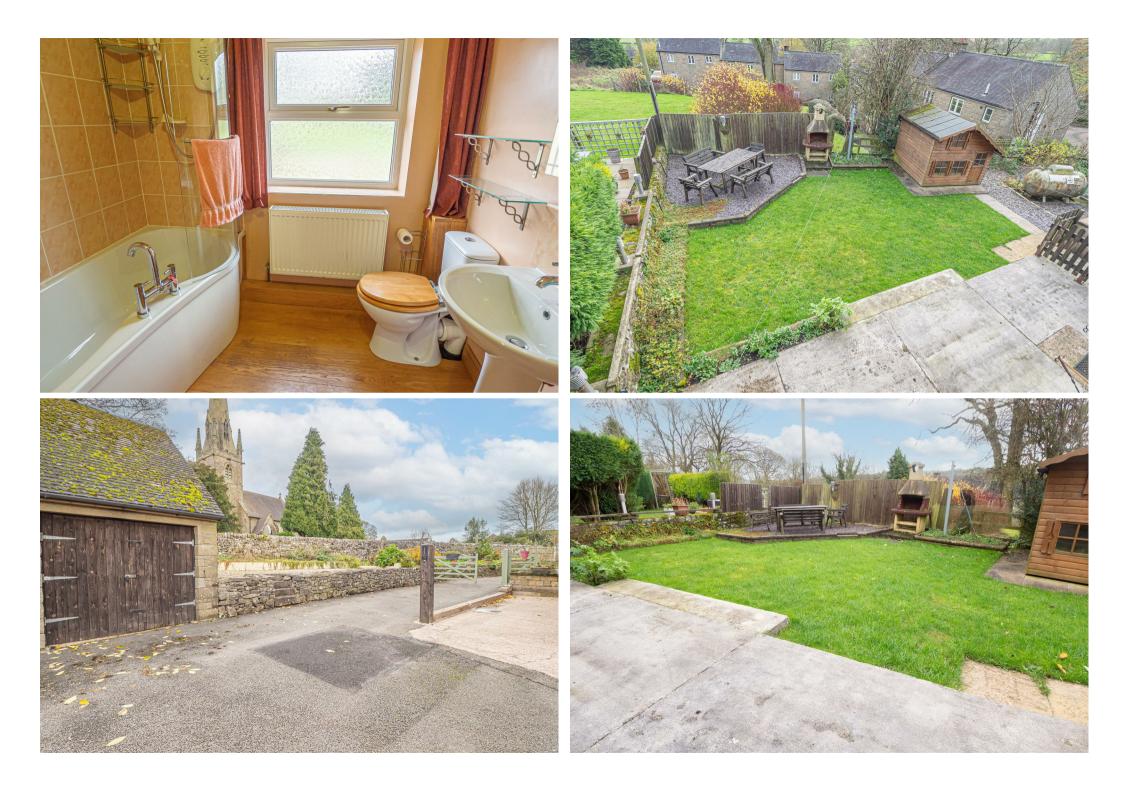

## BATHROOM

Bath with central tap and an electric shower, enclosed shower, low flush wc, wash hand basin, radiator and upvc double glazed window.

## OUTSIDE

To the front of the property there is a private parking and a garden area. Further communal parking and gated access into the garden. Patio area, lawn with mature plants, gardens shed and countryside views.