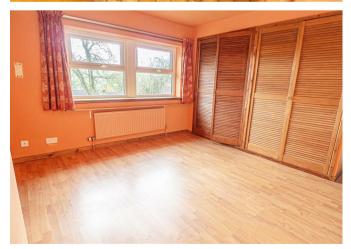

## BEDROOM I

11'11 x 12'9

Upvc double glazed windows with views over the garden and countryside, radiator and fitted wardrobes.

#### BEDROOM 2 12'9 x 9'4

Fitted wardrobes, upvc double glazed window over looking the church, radiator and a wash hand basin.

### **BEDROOM 3/OFFICE**

Upvc double glazed window to the rear, radiator and stairs to the converted loft.

## ATTIC ROOM/BEDROOM 4

15'l x 10'0

Radiator, storage into both sides of the eaves, two skylight windows.