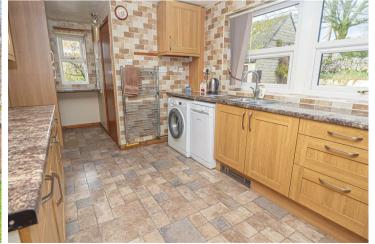

#### KITCHEN

#### 8'9" narrowing to 4'5" x 18'1"

Fitted wall mounted, base and drawer units with work surfaces and a sink and drainer unit. Plumbing and spaces for a washing machine and dishwasher, fitted oven and hob with extractor hood. Upvc double glazed windows, door to the dining room and open through to the breakfast area.