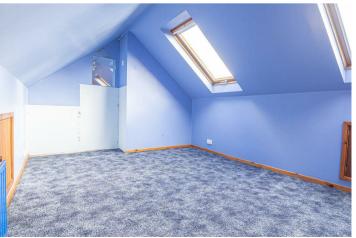

## SECOND FLOOR LANDING ROOM

10'0 x 7'6

Storage cupboard, eaves storage cupboards, sky light window and door to -

## ATTIC ROOM/BEDROOM 4

15'l x 10'0

Radiator, storage into both sides of the eaves, two skylight windows.