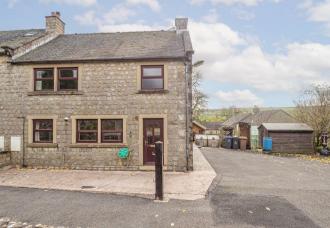

Hailors Croft, Butterton, Staffordshire, STI3 7SP £399,950

https://www.abodemidlands.co.uk

\*\*\*\* STONE BUILT COTTAGE IN HIGHLY REGARDED VILLAGE LOCATION \*\*\*\* COUNTRYSIDE VIEWS \*\*\*\* Abode are delighted to bring to the market this great opportunity to purchase a 3/4 bedroom property offering good size accommodation and a generous plot. In brief the property offers a hall with guest cloakroom, lounge and dining room, fitted kitchen with breakfast area.

## OUTSIDE

To the front of the property there is a private parking and a garden area. Further communal parking and gated access into the garden. Patio area, lawn with mature plants, gardens shed and countryside views.