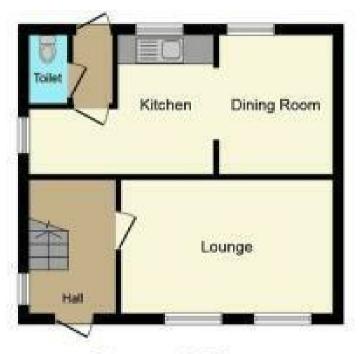

#### HALL

Entrance door into the hall with doors to -

## CLOAKROOM

Low flush wc

#### KITCHEN

#### 8'9" narrowing to 4'5" x 18'1"

Fitted wall mounted, base and drawer units with work surfaces and a sink and drainer unit. Plumbing and spaces for a washing machine and dishwasher, fitted oven and hob with extractor hood. Upvc double glazed windows, door to the dining room and open through to the breakfast area.

#### LOUNGE

#### **DINING ROOM**

Doors onto the garden, radiator and stairs to the first floor.

## Second Floor

This Floor Plan is for illustration purposes only and may not be representative of the property. The position and size of doors, windows and other hutanes are approximate. Unauthorized reproduction prohibited: @ Property/DCX.