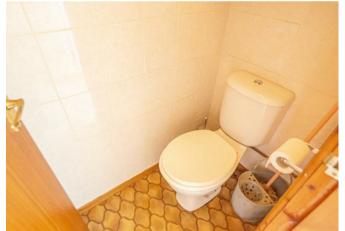

## CLOAKROOM

Low flush wc

## BATHROOM

Bath with central tap and an electric shower, enclosed shower, low flush wc, wash hand basin, radiator and upvc double glazed window.