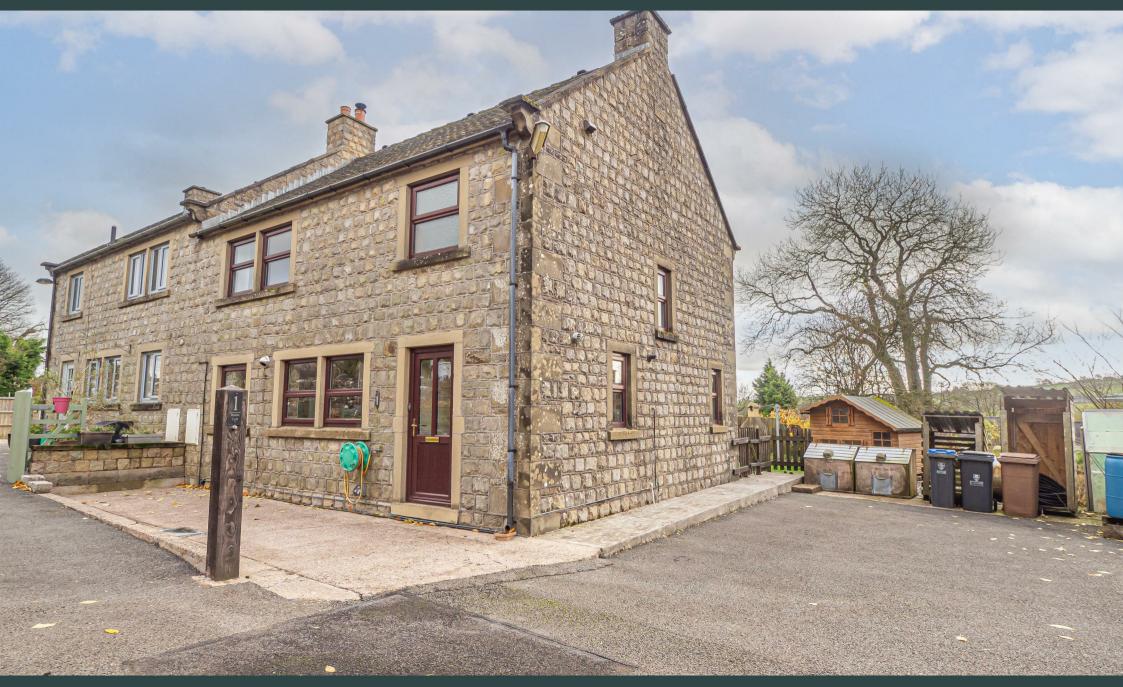

Hailors Croft, Butterton, Staffordshire, STI3 7SP £399,950

https://www.abodemidlands.co.uk

\*\*\*\* STONE BUILT COTTAGE IN HIGHLY REGARDED VILLAGE LOCATION \*\*\*\* COUNTRYSIDE VIEWS \*\*\*\* Abode are delighted to bring to the market this great opportunity to purchase a 3/4 bedroom property offering good size accommodation and a generous plot. In brief the property offers a hall with guest cloakroom, lounge and dining room, fitted kitchen with breakfast area.

## OUTSIDE

To the front of the property there is a private parking and a garden area. Further communal parking and gated access into the garden. Patio area, lawn with mature plants, gardens shed and countryside views.