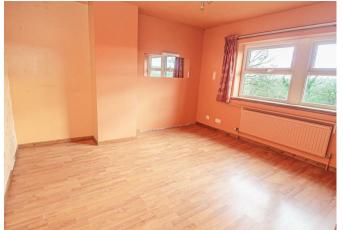

## BEDROOM I

11'11 x 12'9

Upvc double glazed windows with views over the garden and countryside, radiator and fitted wardrobes.

#### BEDROOM 2 12'9 x 9'4

Fitted wardrobes, upvc double glazed window over looking the church, radiator and a wash hand basin.

### **BEDROOM 3/OFFICE**

Upvc double glazed window to the rear, radiator and stairs to the converted loft.

## ATTIC ROOM/BEDROOM 4

15'l x 10'0

Radiator, storage into both sides of the eaves, two skylight windows.