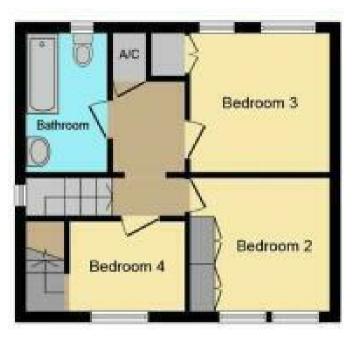

GARAGE 16'2 x 9'2 with roof storage.

**Ground Floor** 

## Second Floor

This Floor Plan is for illustration purposes only and may not be representative of the property. The position and size of doors, windows and other hutanes are approximate. Unauthorized reproduction prohibited: @ Property/DCX.