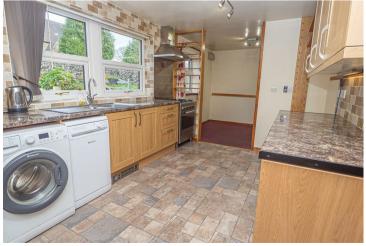

#### KITCHEN

#### 8'9" narrowing to 4'5" x 18'1"

Fitted wall mounted, base and drawer units with work surfaces and a sink and drainer unit. Plumbing and spaces for a washing machine and dishwasher, fitted oven and hob with extractor hood. Upvc double glazed windows, door to the dining room and open through to the breakfast area.