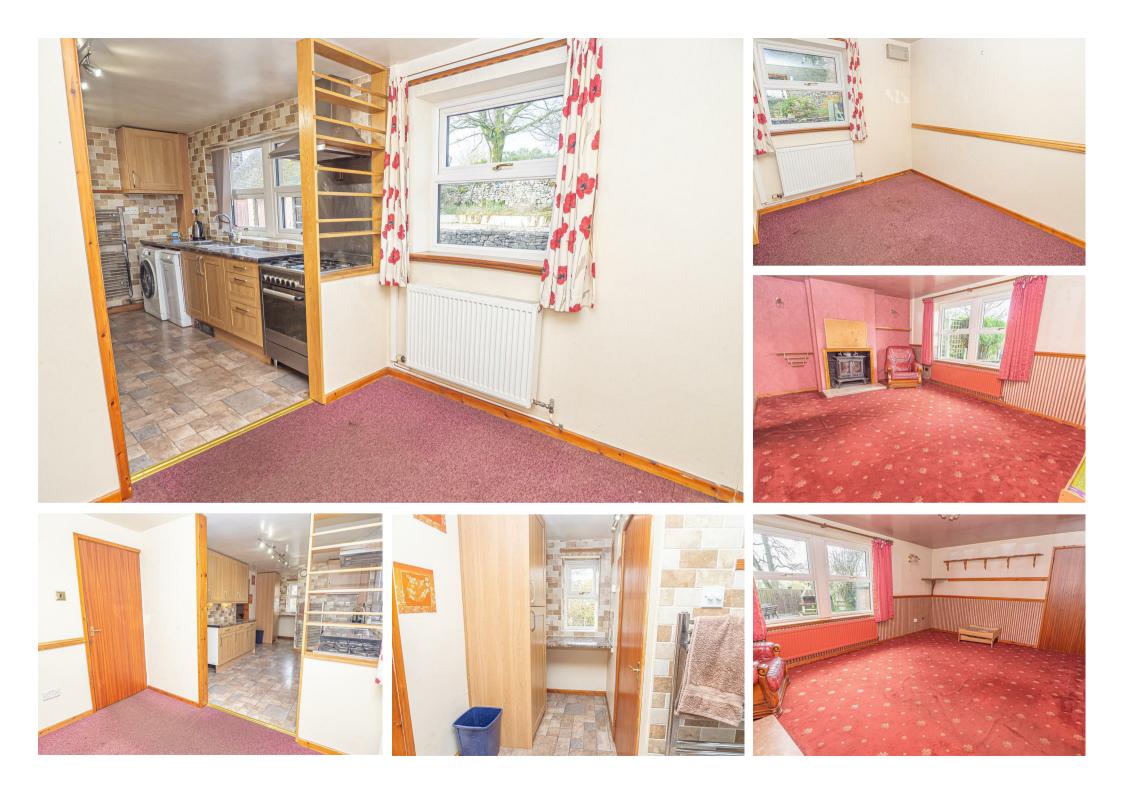

#### KITCHEN

#### 8'9" narrowing to 4'5" x 18'1"

Fitted wall mounted, base and drawer units with work surfaces and a sink and drainer unit. Plumbing and spaces for a washing machine and dishwasher, fitted oven and hob with extractor hood. Upvc double glazed windows, door to the dining room and open through to the breakfast area.

#### **BREAKFAST AREA**

8'10 x 7'7

Upvc double glazed window and a door to the lounge.

#### LOUNGE

#### 16'4 x 11'5

Log burner, radiator, upvc double glazed window and a door to the dining room.

#### **DINING ROOM**

Doors onto the garden, radiator and stairs to the first floor.