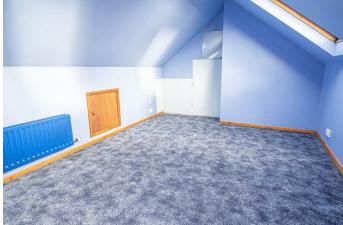

## SECOND FLOOR LANDING ROOM

10'0 x 7'6

Storage cupboard, eaves storage cupboards, sky light window and door to -

## ATTIC ROOM/BEDROOM 4

15'l x 10'0

Radiator, storage into both sides of the eaves, two skylight windows.