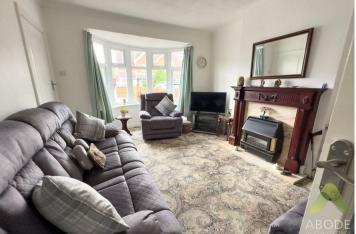

Upon entering, you'll be greeted by a welcoming entrance hallway that leads to the ground floor accommodation. To the front of the house, the lounge offers a comfortable space with a beautiful bay window, providing plenty of natural light. The dining room is generously sized, allowing for a dining table and accompanying furniture, perfect for hosting family and friends. Located at the rear of the property, the kitchen is fitted with a range of base and wall mounted units, providing ample storage space. The large windows in the kitchen flood the room with natural light, creating a bright and airy atmosphere. Overlooking the garden, the conservatory is a delightful addition to the property and conveniently offers access to the ground floor WC.