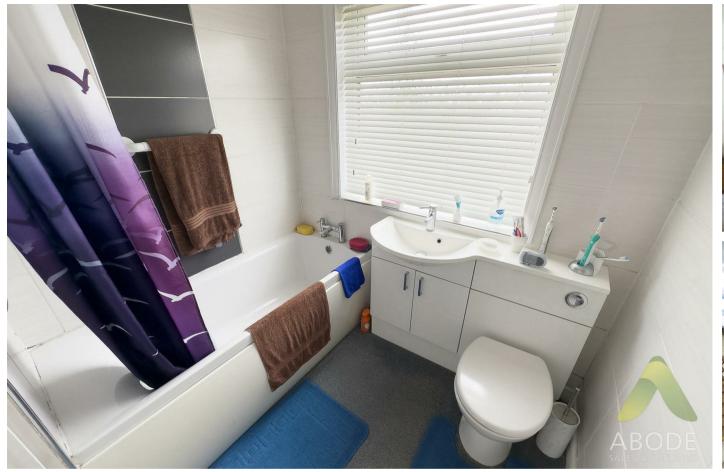

Moving up to the first floor, you will find two bedrooms and a family bathroom. The master bedroom benefits from fitted Sharps wardrobes and offers a spacious double room, ensuring ample space for relaxation. The second bedroom is also a double room, featuring a pleasant view of the rear garden. The family bathroom is well-appointed with a panelled bath, shower fitment over, WC, wash basin with a vanity unit, and a useful storage cupboard.