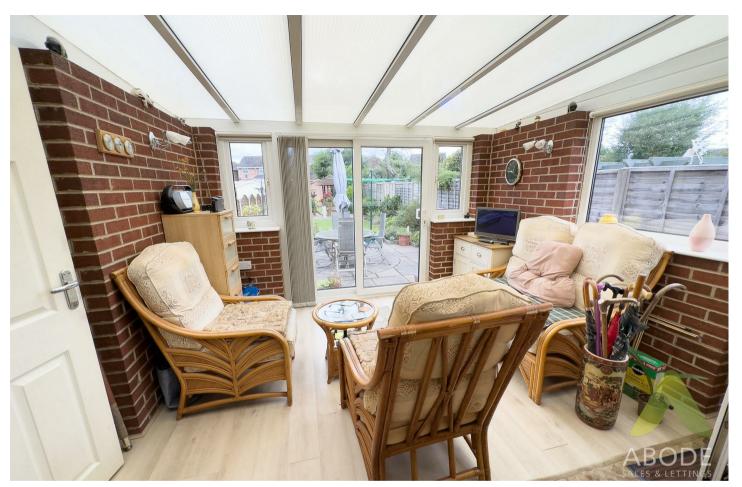

Upon entering, you'll be greeted by a welcoming entrance hallway that leads to the ground floor accommodation. To the front of the house, the lounge offers a comfortable space with a beautiful bay window, providing plenty of natural light. The dining room is generously sized, allowing for a dining table and accompanying furniture, perfect for hosting family and friends. Located at the rear of the property, the kitchen is fitted with a range of base and wall mounted units, providing ample storage space. The large windows in the kitchen flood the room with natural light, creating a bright and airy atmosphere. Overlooking the garden, the conservatory is a delightful addition to the property and conveniently offers access to the ground floor WC.