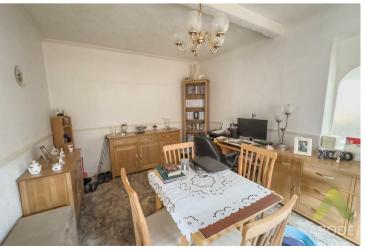

Upon entering, you'll be greeted by a welcoming entrance hallway that leads to the ground floor accommodation. To the front of the house, the lounge offers a comfortable space with a beautiful bay window, providing plenty of natural light. The dining room is generously sized, allowing for a dining table and accompanying furniture, perfect for hosting family and friends. Located at the rear of the property, the kitchen is fitted with a range of base and wall mounted units, providing ample storage space. The large windows in the kitchen flood the room with natural light, creating a bright and airy atmosphere. Overlooking the garden, the conservatory is a delightful addition to the property and conveniently offers access to the ground floor WC.