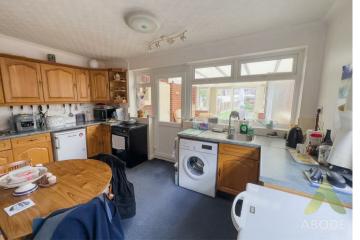

Upon entering, you'll be greeted by a welcoming entrance hallway that leads to the ground floor accommodation. To the front of the house, the lounge offers a comfortable space with a beautiful bay window, providing plenty of natural light. The dining room is generously sized, allowing for a dining table and accompanying furniture, perfect for hosting family and friends. Located at the rear of the property, the kitchen is fitted with a range of base and wall mounted units, providing ample storage space. The large windows in the kitchen flood the room with natural light, creating a bright and airy atmosphere. Overlooking the garden, the conservatory is a delightful addition to the property and conveniently offers access to the ground floor WC.