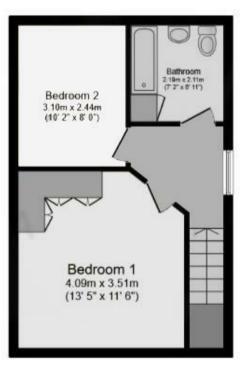

Moving up to the first floor, you will find two bedrooms and a family bathroom. The master bedroom benefits from fitted Sharps wardrobes and offers a spacious double room, ensuring ample space for relaxation. The second bedroom is also a double room, featuring a pleasant view of the rear garden. The family bathroom is well-appointed with a panelled bath, shower fitment over, WC, wash basin with a vanity unit, and a useful storage cupboard.