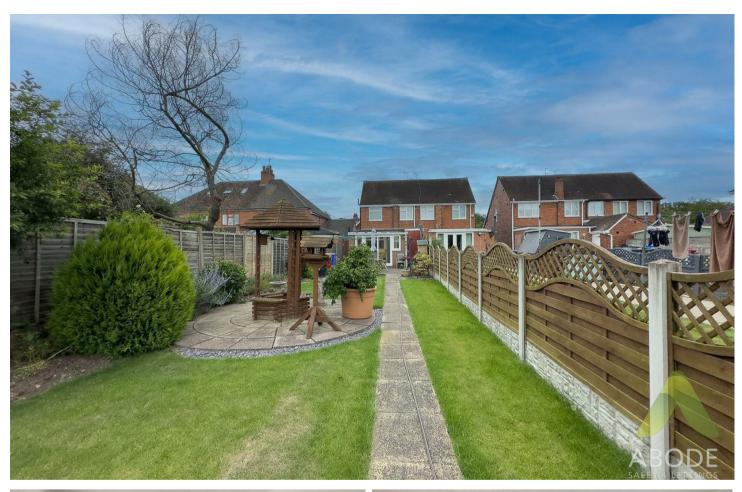

Step outside and be greeted by the expansive rear garden with multiple distinct areas. A generously sized patio close to the property is perfect for al fresco dining and entertaining. The long lawn with borders and planters adds a touch of nature, while the hardstanding area at the rear of the garden comes complete with a garden shed, included in the sale.