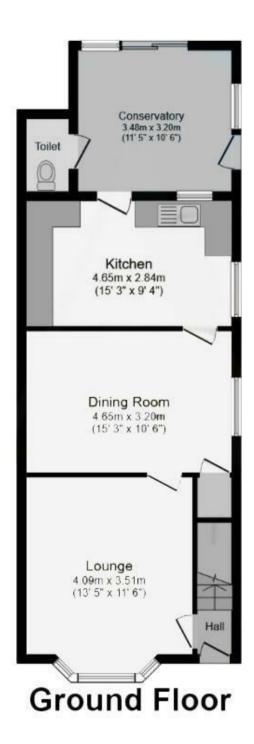

Upon entering, you'll be greeted by a welcoming entrance hallway that leads to the ground floor accommodation. To the front of the house, the lounge offers a comfortable space with a beautiful bay window, providing plenty of natural light. The dining room is generously sized, allowing for a dining table and accompanying furniture, perfect for hosting family and friends. Located at the rear of the property, the kitchen is fitted with a range of base and wall mounted units, providing ample storage space. The large windows in the kitchen flood the room with natural light, creating a bright and airy atmosphere. Overlooking the garden, the conservatory is a delightful addition to the property and conveniently offers access to the ground floor WC.