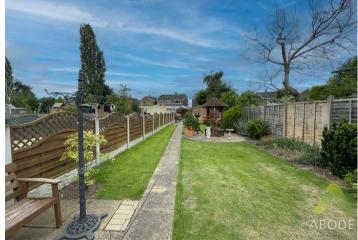

Step outside and be greeted by the expansive rear garden with multiple distinct areas. A generously sized patio close to the property is perfect for al fresco dining and entertaining. The long lawn with borders and planters adds a touch of nature, while the hardstanding area at the rear of the garden comes complete with a garden shed, included in the sale.