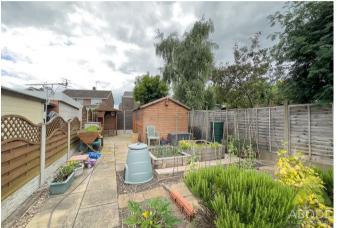

Step outside and be greeted by the expansive rear garden with multiple distinct areas. A generously sized patio close to the property is perfect for al fresco dining and entertaining. The long lawn with borders and planters adds a touch of nature, while the hardstanding area at the rear of the garden comes complete with a garden shed, included in the sale.