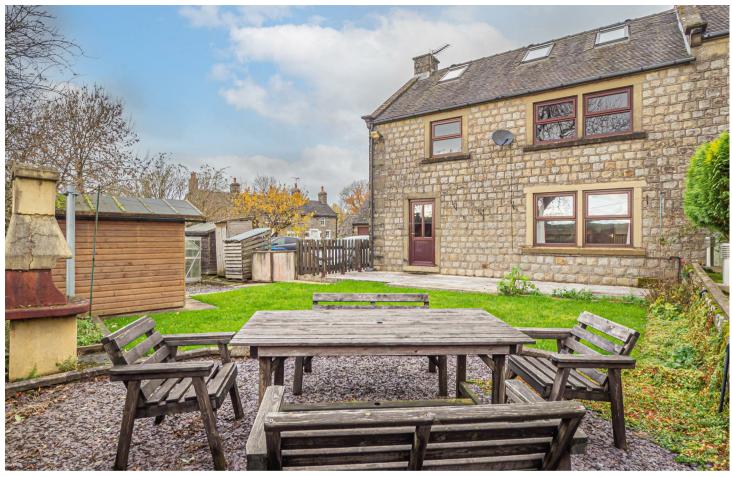

# **OUTSIDE**

To the front of the property there is a private parking and a garden area. Further communal parking and gated access into the garden. Patio area, lawn with mature plants, gardens shed and countryside views.