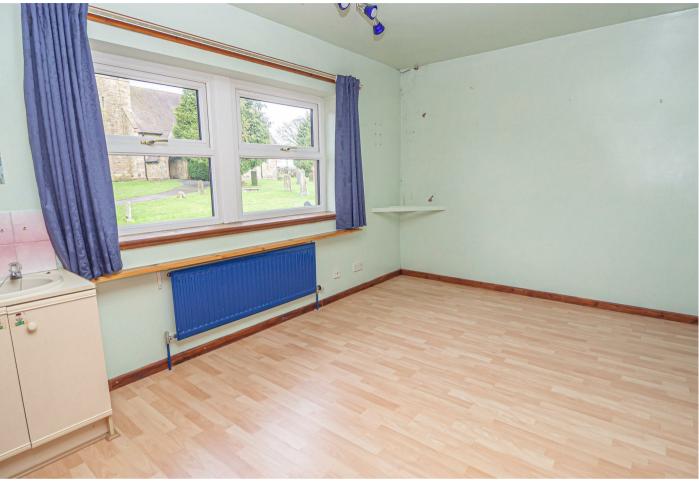

# BEDROOM 2

12'9 x 9'4

Fitted wardrobes, upvc double glazed window over looking the church, radiator and a wash hand basin.