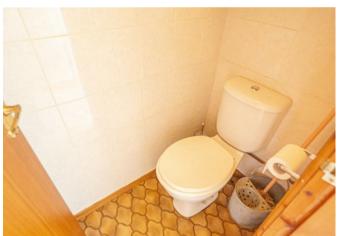

ble glazed windows, door to the dining room and open through to the breakfast area.

### **BREAKFAST AREA**

8'10 x 7'7

Upvc double glazed window and a door to the lounge.

### LOUNGE

16'4 x 11'5

Log burner, radiator, upvc double glazed window and a door to the dining room.

## **DINING ROOM**

Doors onto the garden, radiator and stairs to the first floor.

## FIRST FLOOR

Storage cupboard and doors to -

## **BEDROOM I**

II'II x I2'9

Upvc double glazed windows with views over the garden and countryside, radiator and fitted wardrobes.



# BEDROOM 2

12'9 x 9'4

Fitted wardrobes, upvc double glazed window over looking the church, radiator and a wash hand basin.

## **BEDROOM 3/OFFICE**

Upvc double glazed window to the rear, radiator and stairs to the converted loft.





















# **BATHROOM**

Bath with central tap and an electric shower, enclosed shower, low flush wc, wash hand basin, radiator and upvc double glazed window.

# SECOND FLOOR LANDING ROOM

10'0 x 7'6

Storage cupboard, eaves storage cupboards, sky light window and door to -

# ATTIC ROOM/BEDROOM 4

15'l x 10'0

Radiator, storage into both sides of the eaves, two skylight windows.

# **OUTSIDE**

To the front of the property there is a private parking and a garden area. Further communal parking and gated access into the garden. Patio area, lawn with mature plants, gardens shed and countryside views.

## GARAGE

16'2 x 9'2

with roof storage.









































Ground Floor



**First Floor** 



**Second Floor**