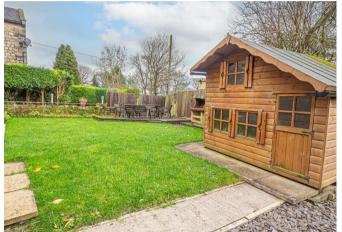

# **OUTSIDE**

To the front of the property there is a private parking and a garden area. Further communal parking and gated access into the garden. Patio area, lawn with mature plants, gardens shed and countryside views.