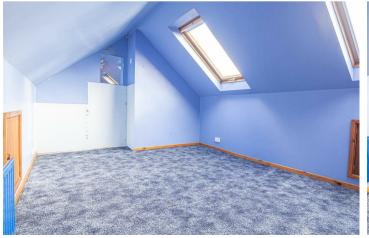

# SECOND FLOOR LANDING ROOM

10'0 x 7'6

Storage cupboard, eaves storage cupboards, sky light window and door to -

# ATTIC ROOM/BEDROOM 4

15'l x 10'0

Radiator, storage into both sides of the eaves, two skylight windows.