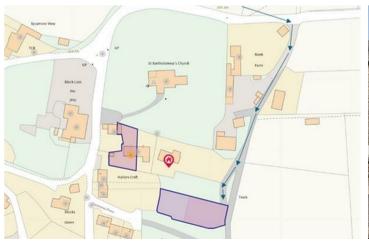

# **OUTSIDE**

To the front of the property there is a private parking and a garden area. Further communal parking and gated access into the garden. Patio area, lawn with mature plants, gardens shed and countryside views.