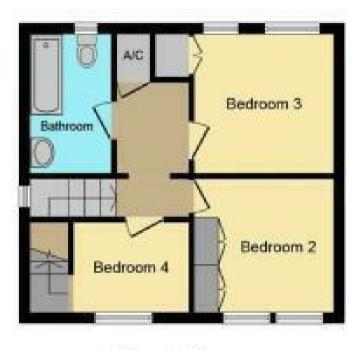

# BEDROOM 2

12'9 x 9'4

Fitted wardrobes, upvc double glazed window over looking the church, radiator and a wash hand basin.

## **BEDROOM 3/OFFICE**

Upvc double glazed window to the rear, radiator and stairs to the converted loft.

# **BATHROOM**

Bath with central tap and an electric shower, enclosed shower, low flush wc, wash hand basin, radiator and upvc double glazed window.

# ATTIC ROOM/BEDROOM 4

15'l x 10'0

Radiator, storage into both sides of the eaves, two skylight windows.