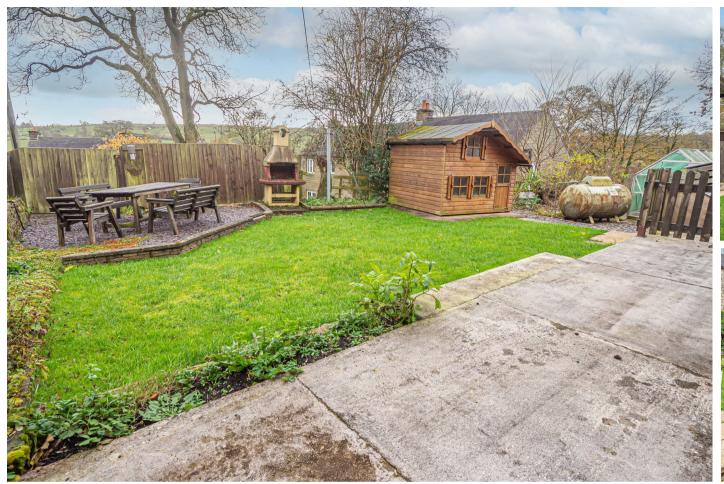

# **OUTSIDE**

To the front of the property there is a private parking and a garden area. Further communal parking and gated access into the garden. Patio area, lawn with mature plants, gardens shed and countryside views.