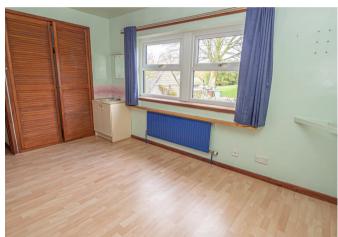

## **BEDROOM I**

II'II x I2'9

Upvc double glazed windows with views over the garden and countryside, radiator and fitted wardrobes.

# BEDROOM 2

12'9 x 9'4

Fitted wardrobes, upvc double glazed window over looking the church, radiator and a wash hand basin.