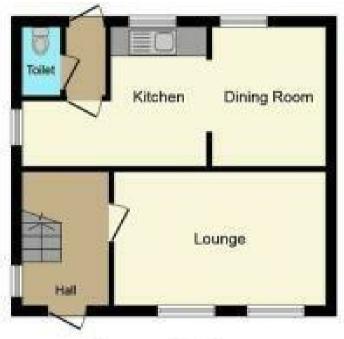

### HALL

Entrance door into the hall with doors to -

### CLOAKROOM

Low flush wc

### **KITCHEN**

8'9" narrowing to 4'5" x 18'1"

Fitted wall mounted, base and drawer units with work surfaces and a sink and drainer unit. Plumbing and spaces for a washing machine and dishwasher, fitted oven and hob with extractor hood. Upvc double glazed windows, door to the dining room and open through to the breakfast area.

### **BREAKFAST AREA**

8'10 x 7'7

Upvc double glazed window and a door to the lounge.

### LOUNGE

16'4 x 11'5

Log burner, radiator, upvc double glazed window and a door to the dining room.

## **DINING ROOM**

Doors onto the garden, radiator and stairs to the first floor.