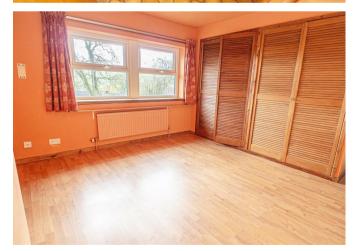

## **BEDROOM I**

II'II x I2'9

Upvc double glazed windows with views over the garden and countryside, radiator and fitted wardrobes.

# BEDROOM 2

12'9 x 9'4

Fitted wardrobes, upvc double glazed window over looking the church, radiator and a wash hand basin.

## **BEDROOM 3/OFFICE**

Upvc double glazed window to the rear, radiator and stairs to the converted loft.