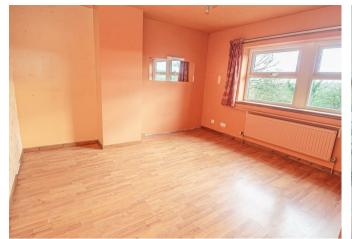

## **BEDROOM I**

II'II x I2'9

Upvc double glazed windows with views over the garden and countryside, radiator and fitted wardrobes.

# BEDROOM 2

12'9 x 9'4

Fitted wardrobes, upvc double glazed window over looking the church, radiator and a wash hand basin.

## **BEDROOM 3/OFFICE**

Upvc double glazed window to the rear, radiator and stairs to the converted loft.