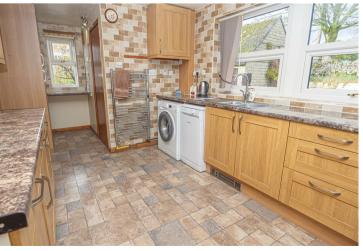

### **KITCHEN**

8'9" narrowing to 4'5" x 18'1"

Fitted wall mounted, base and drawer units with work surfaces and a sink and drainer unit. Plumbing and spaces for a washing machine and dishwasher, fitted oven and hob with extractor hood. Upvc double glazed windows, door to the dining room and open through to the breakfast area.