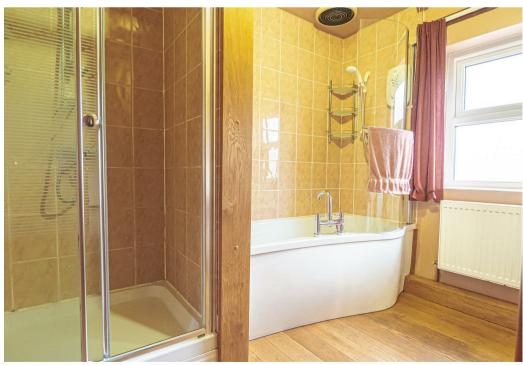

# **BATHROOM**

Bath with central tap and an electric shower, enclosed shower, low flush wc, wash hand basin, radiator and upvc double glazed window.