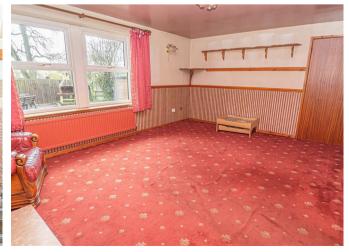

## **DINING ROOM**

Doors onto the garden, radiator and stairs to the first floor.