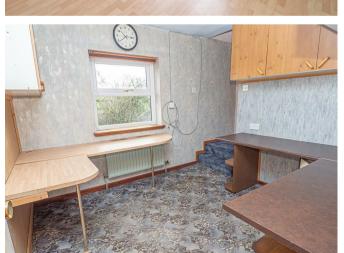

### **KITCHEN**

8'9" narrowing to 4'5" x 18'1"

Fitted wall mounted, base and drawer units with work surfaces and a sink and drainer unit. Plumbing and spaces for a washing machine and dishwasher, fitted oven and hob with extractor hood. Upvc double glazed windows, door to the dining room and open through to the breakfast area.

### **BREAKFAST AREA**

8'10 x 7'7

Upvc double glazed window and a door to the lounge.