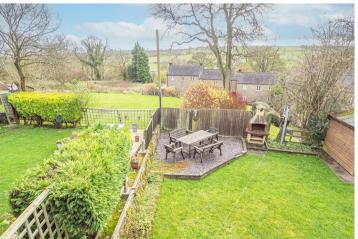

# **OUTSIDE**

To the front of the property there is a private parking and a garden area. Further communal parking and gated access into the garden. Patio area, lawn with mature plants, gardens shed and countryside views.