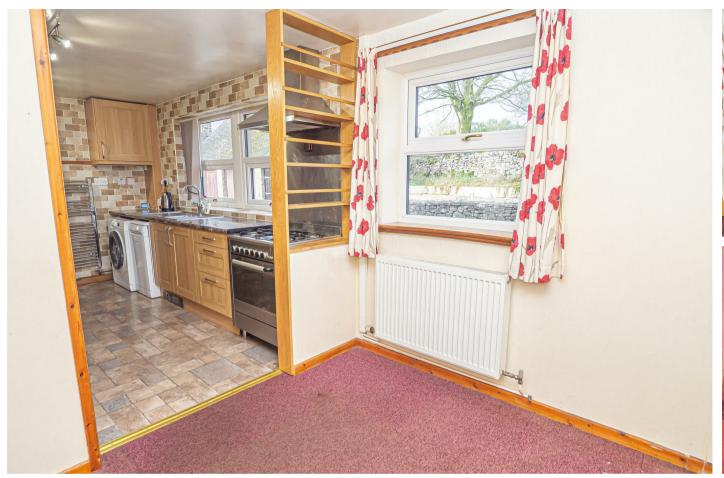

### **BREAKFAST AREA**

8'10 x 7'7

Upvc double glazed window and a door to the lounge.

## **DINING ROOM**

Doors onto the garden, radiator and stairs to the first floor.