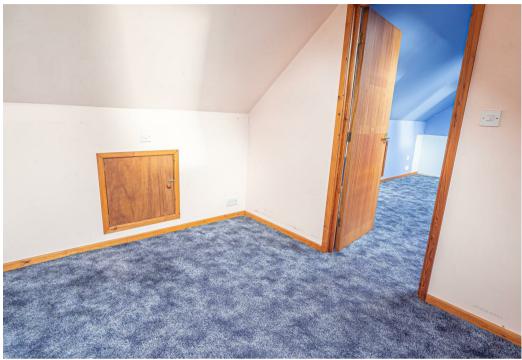

# SECOND FLOOR LANDING ROOM

10'0 x 7'6

Storage cupboard, eaves storage cupboards, sky light window and door to -

# ATTIC ROOM/BEDROOM 4

15'l x 10'0

Radiator, storage into both sides of the eaves, two skylight windows.