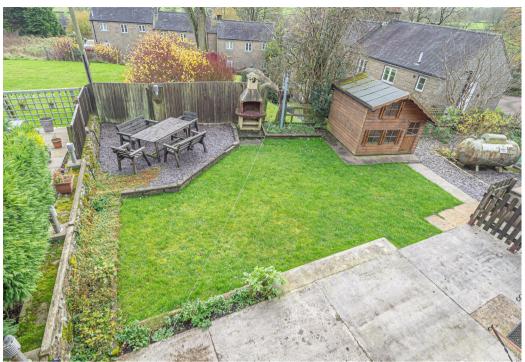

# **OUTSIDE**

To the front of the property there is a private parking and a garden area. Further communal parking and gated access into the garden. Patio area, lawn with mature plants, gardens shed and countryside views.