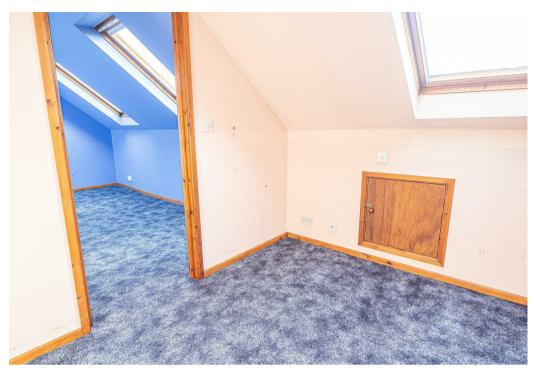

# SECOND FLOOR LANDING ROOM

10'0 x 7'6

Storage cupboard, eaves storage cupboards, sky light window and door to -

# ATTIC ROOM/BEDROOM 4

15'l x 10'0

Radiator, storage into both sides of the eaves, two skylight windows.