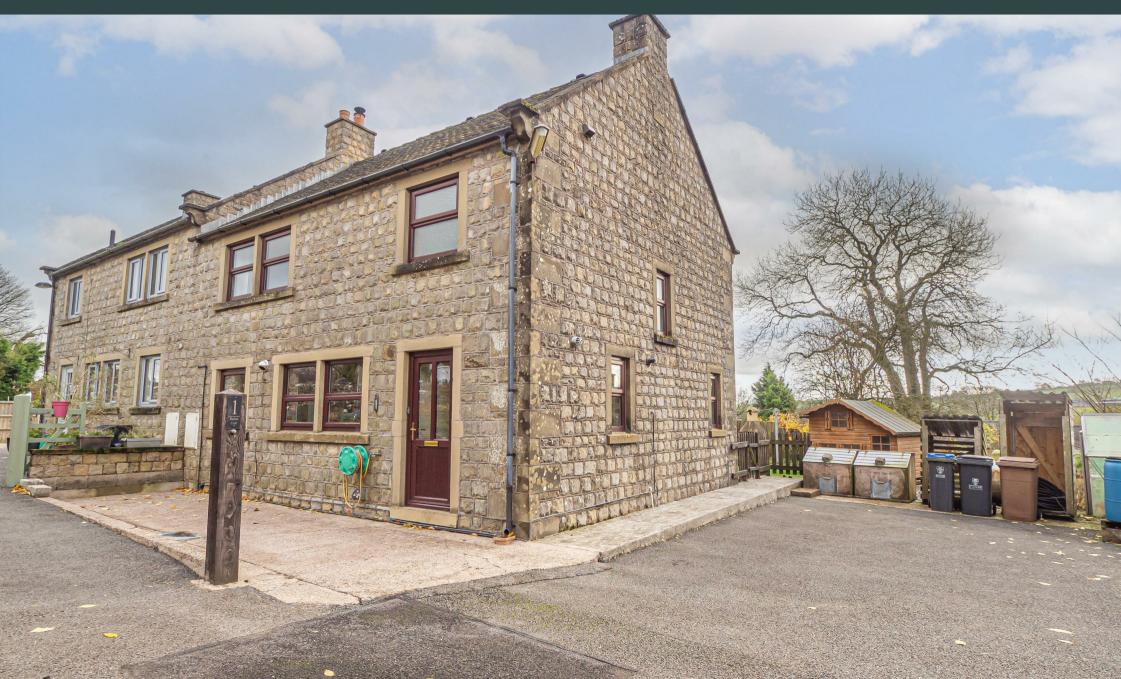

Hailors Croft, Butterton, Staffordshire, STI3 7SP £410,000

\*\*\*\* STONE BUILT COTTAGE IN
HIGHLY REGARDED VILLAGE
LOCATION \*\*\*\* COUNTRYSIDE
VIEWS \*\*\*\* Abode are
delighted to bring to the
market this great opportunity
to purchase a 3/4 bedroom
property offering good size
accommodation and a generous
plot. In brief the property offers
a hall with guest cloakroom,
lounge and dining room, fitted
kitchen with breakfast area.

# **OUTSIDE**

To the front of the property there is a private parking and a garden area. Further communal parking and gated access into the garden. Patio area, lawn with mature plants, gardens shed and countryside views.