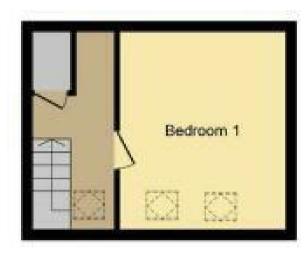

## **BEDROOM I**

II'II x I2'9

Upvc double glazed windows with views over the garden and countryside, radiator and fitted wardrobes.