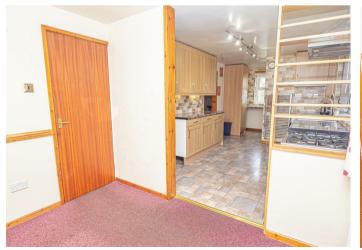

### HALL

Entrance door into the hall with doors to -

### **KITCHEN**

8'9" narrowing to 4'5" x 18'1"

Fitted wall mounted, base and drawer units with work surfaces and a sink and drainer unit. Plumbing and spaces for a washing machine and dishwasher, fitted oven and hob with extractor hood. Upvc double glazed windows, door to the dining room and open through to the breakfast area.