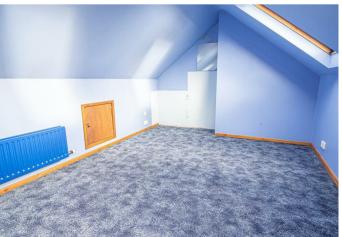

# SECOND FLOOR LANDING ROOM

10'0 x 7'6

Storage cupboard, eaves storage cupboards, sky light window and door to -

# ATTIC ROOM/BEDROOM 4

15'l x 10'0

Radiator, storage into both sides of the eaves, two skylight windows.