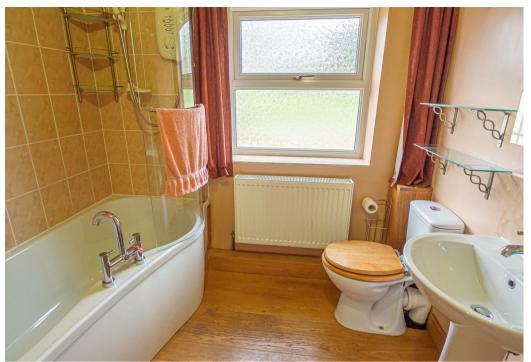

# **BATHROOM**

Bath with central tap and an electric shower, enclosed shower, low flush wc, wash hand basin, radiator and upvc double glazed window.