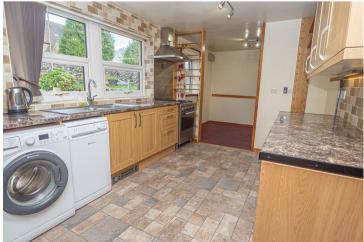

### **KITCHEN**

8'9" narrowing to 4'5" x 18'1"

Fitted wall mounted, base and drawer units with work surfaces and a sink and drainer unit. Plumbing and spaces for a washing machine and dishwasher, fitted oven and hob with extractor hood. Upvc double glazed windows, door to the dining room and open through to the breakfast area.

### **BREAKFAST AREA**

8'10 x 7'7

Upvc double glazed window and a door to the lounge.