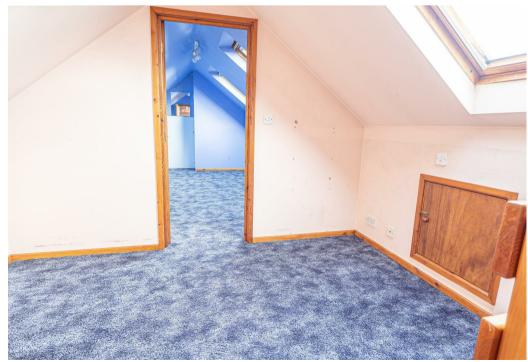

# SECOND FLOOR LANDING ROOM

10'0 x 7'6

Storage cupboard, eaves storage cupboards, sky light window and door to -

# ATTIC ROOM/BEDROOM 4

15'l x 10'0

Radiator, storage into both sides of the eaves, two skylight windows.