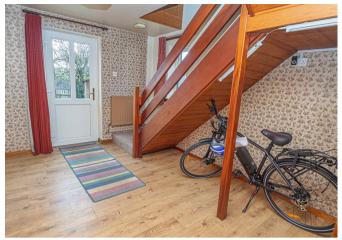

### HALL

Entrance door into the hall with doors to -

## **DINING ROOM**

Doors onto the garden, radiator and stairs to the first floor.