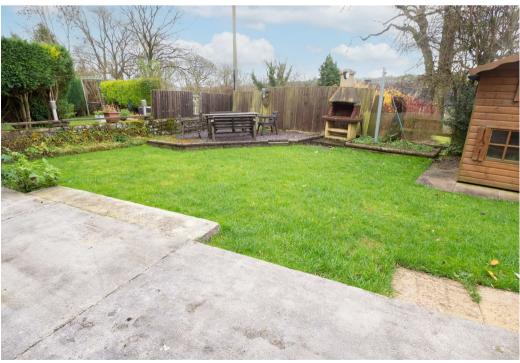

# **OUTSIDE**

To the front of the property there is a private parking and a garden area. Further communal parking and gated access into the garden. Patio area, lawn with mature plants, gardens shed and countryside views.