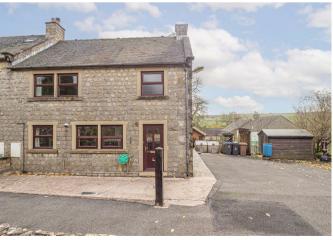

Hailors Croft, Butterton, Staffordshire, STI3 7SP £410,000

\*\*\*\* STONE BUILT COTTAGE IN
HIGHLY REGARDED VILLAGE
LOCATION \*\*\*\* COUNTRYSIDE
VIEWS \*\*\*\* Abode are
delighted to bring to the
market this great opportunity
to purchase a 3/4 bedroom
property offering good size
accommodation and a generous
plot. In brief the property offers
a hall with guest cloakroom,
lounge and dining room, fitted
kitchen with breakfast area.