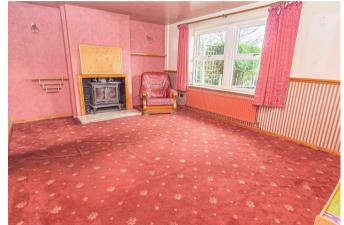

### LOUNGE

16'4 x 11'5

Log burner, radiator, upvc double glazed window and a door to the dining room.