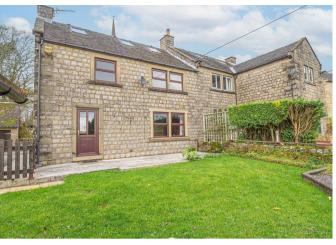

Hailors Croft, Butterton, Staffordshire, STI3 7SP £410,000

\*\*\*\* STONE BUILT COTTAGE IN
HIGHLY REGARDED VILLAGE
LOCATION \*\*\*\* COUNTRYSIDE
VIEWS \*\*\*\* Abode are
delighted to bring to the
market this great opportunity
to purchase a 3/4 bedroom
property offering good size
accommodation and a generous
plot. In brief the property offers
a hall with guest cloakroom,
lounge and dining room, fitted
kitchen with breakfast area.

# **OUTSIDE**

To the front of the property there is a private parking and a garden area. Further communal parking and gated access into the garden. Patio area, lawn with mature plants, gardens shed and countryside views.