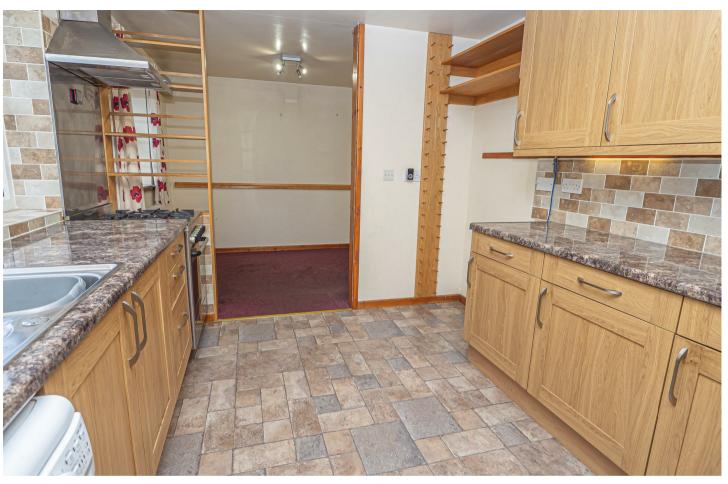

### **KITCHEN**

8'9" narrowing to 4'5" x 18'1"

Fitted wall mounted, base and drawer units with work surfaces and a sink and drainer unit. Plumbing and spaces for a washing machine and dishwasher, fitted oven and hob with extractor hood. Upvc double glazed windows, door to the dining room and open through to the breakfast area.

### **BREAKFAST AREA**

8'10 x 7'7

Upvc double glazed window and a door to the lounge.