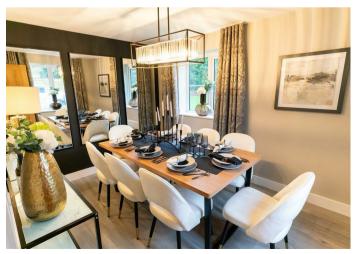

At Lovell, we prioritise customer satisfaction from start to finish, and our spectacular new homes at St Aidan's Garden are sure to not disappoint.

A stunning four bedroom home that features an kitchen/dining with integrated appliances and French doors leading onto the garden, separate living room and WC to the ground floor.

## **Key Features:**

- \* Kitchen/Diner/Family room
  - \* Integrated appliances
    - \* Living room
      - \* WC
    - \* Four bedrooms
- \* En-suite to bedroom one
  - \* Family bathroom
- \* Images for illustration purposes only