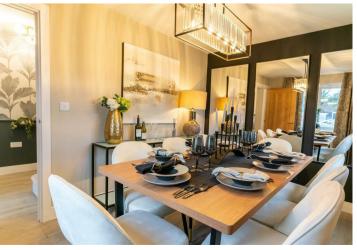

At Lovell, we prioritise customer satisfaction from start to finish, and our spectacular new homes at St Aidan's Garden are sure to not disappoint.

A stunning four bedroom home that features an kitchen/dining with integrated appliances and French doors leading onto the garden, separate living room and WC to the ground floor.

## **Key Features:**

- \* Kitchen/Diner/Family room
  - \* Integrated appliances
    - \* Living room
      - \* WC
    - \* Four bedrooms
- \* En-suite to bedroom one
  - \* Family bathroom
- \* Images for illustration purposes only