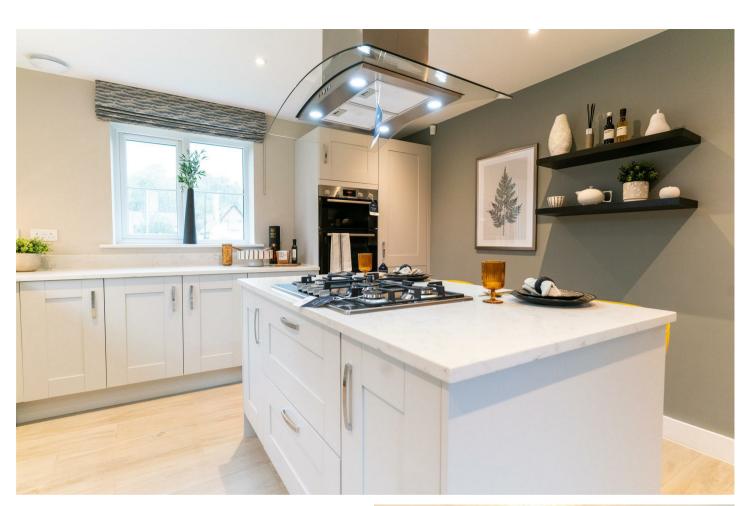

At Lovell, we prioritise customer satisfaction from start to finish, and our spectacular new homes at St Aidan's Garden are sure to not disappoint.

A stunning four bedroom home that features an kitchen/dining with integrated appliances and French doors leading onto the garden, separate living room and WC to the ground floor.

## **Key Features:**

- \* Kitchen/Diner/Family room
  - \* Integrated appliances
    - \* Living room
      - \* WC
    - \* Four bedrooms
- \* En-suite to bedroom one
  - \* Family bathroom
- \* Images for illustration purposes only

## **Key Features:**

- \* Kitchen/Diner/Family room
- \* Integrated appliances
- \* Living room
- \* WC
- \* Four bedrooms
- \* En-suite to bedroom one
- \* Family bathroom