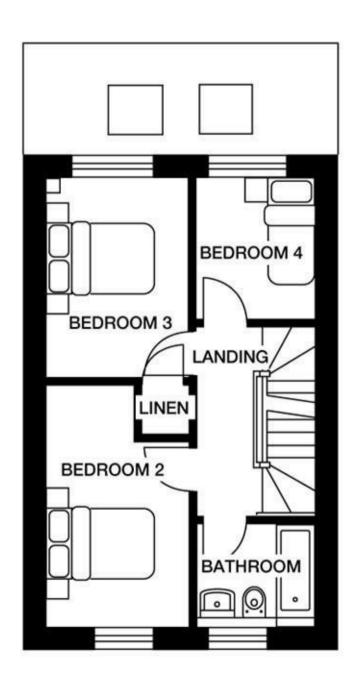

To the first floor, three bedrooms and a family bathroom.

Finally to the second floor, a double bedroom with en-suite bathroom.

To the first floor, three bedrooms and a family bathroom.

Finally to the second floor, a double bedroom with ensuite bathroom.

## **Key Features:**

- \* Kitchen/Diner/Family room
- \* Integrated appliances
- \* Living room
- \* WC
- \* Four bedrooms
- \* En-suite to bedroom one
- \* Family bathroom