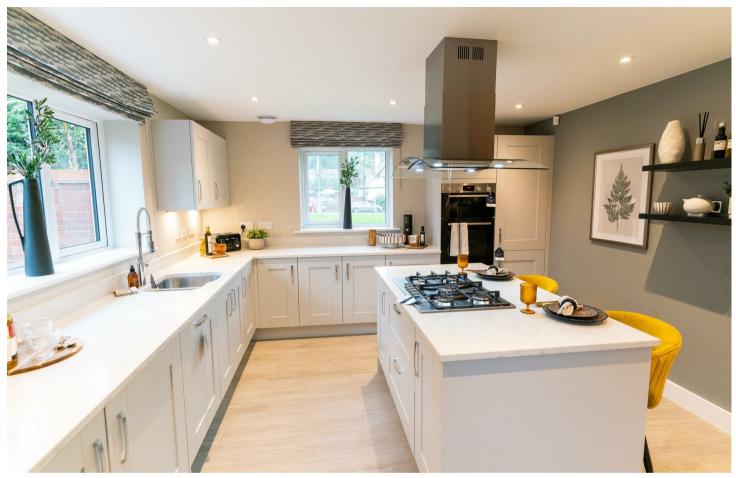

At Lovell, we prioritise customer satisfaction from start to finish, and our spectacular new homes at St Aidan's Garden are sure to not disappoint.

A stunning four bedroom home that features an kitchen/dining with integrated appliances and French doors leading onto the garden, separate living room and WC to the ground floor.

## **Key Features:**

- \* Kitchen/Diner/Family room
- \* Integrated appliances
- \* Living room
- \* WC
- \* Four bedrooms
- \* En-suite to bedroom one
- \* Family bathroom