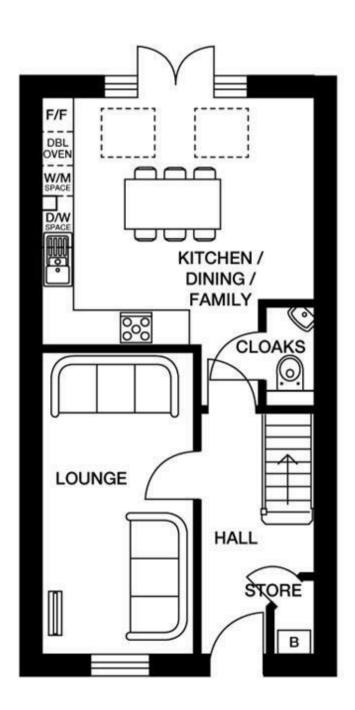

At Lovell, we prioritise customer satisfaction from start to finish, and our spectacular new homes at St Aidan's Garden are sure to not disappoint.

A stunning four bedroom home that features an kitchen/dining with integrated appliances and French doors leading onto the garden, separate living room and WC to the ground floor.

To the first floor, three bedrooms and a family bathroom.

Finally to the second floor, a double bedroom with en-suite bathroom.

To the first floor, three bedrooms and a family bathroom.

Finally to the second floor, a double bedroom with ensuite bathroom.