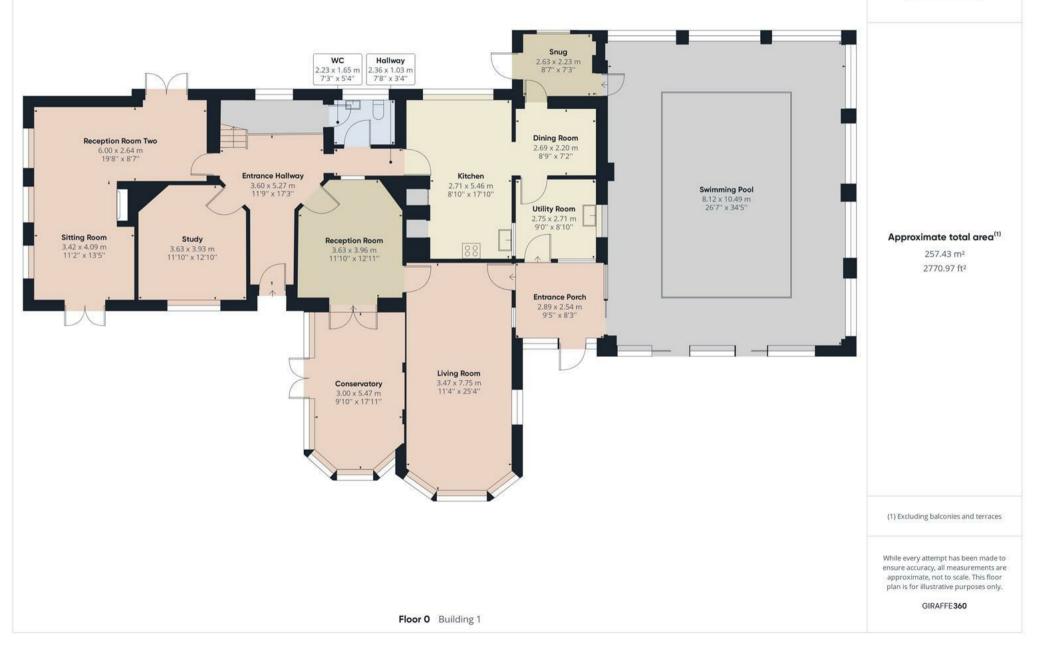

# Entrance Hallway:

Featuring two central heating radiators, stairs leading to the first floor, and doors leading to:

# Side Entrance Porch:

Equipped with a double glazed window to the front, and doors leading to the swimming pool, utility room, and dining room.

# Utility Room:

Comprising a range of matching wall and base units, space for a washing machine, tumble dryer, and fridge, a wall-mounted Worcester Bosch boiler, windows to the front and side, and doors leading to:

# Kitchen Breakfast:

With a selection of matching wall and base units, a roll edge laminate preparation work surface with a one and a half bowl ceramic sink, mixer tap, and drainer, a breakfast bar with seating, a double glazed uPVC window to the rear, recessed spotlighting, and a door leading to:

# Breakfast Room:

Featuring a central heating radiator and doors leading to:

# Rear Snug:

Including a central heating radiator and a double glazed window to the rear.

# WC/Cloaks:

Comprising a low-level WC, wash hand basin with mixer tap, a window to the rear, and an under stairs storage cupboard.

## Formal Dining Room:

With double glazed French doors opening into the conservatory, a central heating radiator, a fireplace, and doors leading to:

# Living Room:

Featuring two central heating radiators and windows to the front and side.

## Conservatory:

Equipped with double glazed windows to the side and

#### front.

### Sitting Room:

An "L" shaped room with two central heating radiators, French doors, and double glazed windows to the side, front, and rear.

#### Study:

Including a double glazed window to the front and a central heating radiator.