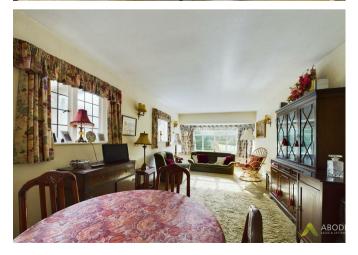

# Living Room:

Featuring two central heating radiators and windows to the front and side.

### Sitting Room:

An "L" shaped room with two central heating radiators, French doors, and double glazed windows to the side, front, and rear.