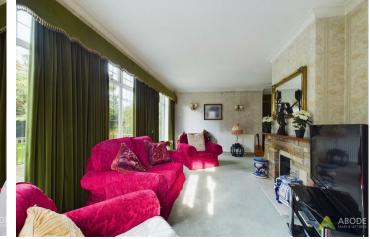

# Living Room:

Featuring two central heating radiators and windows to the front and side.

### Sitting Room:

An "L" shaped room with two central heating radiators, French doors, and double glazed windows to the side, front, and rear.