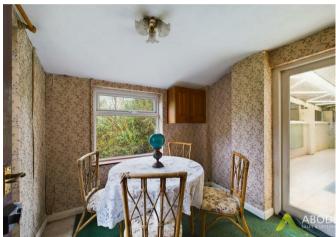

# Breakfast Room:

Featuring a central heating radiator and doors leading to:

# Rear Snug:

Including a central heating radiator and a double glazed window to the rear.