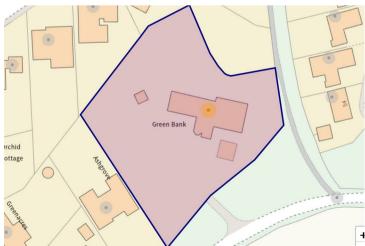

Green Lane, Tutbury, DEI3 9NN Asking Price £725,000

https://www.abodemidlands.co.uk

\*\*360 VIRTUAL TOUR\*\* Introducing a wonderful opportunity to own a four bedroom detached residence in a beautiful setting. Nestled within a threequarters of an acre plot, this property boasts seven reception rooms, a double detached garage, and an impressive master suite complete with a walk-in dressing room and en-suite shower room. With the added advantage of a private sweeping driveway and spacious grounds, this home is perfectly situated in the sought-after village of Tutbury, offering convenient access to a variety of local amenities.