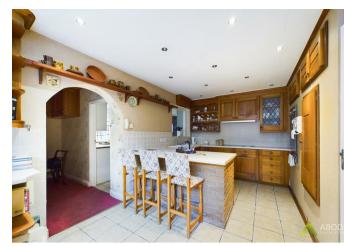

# Kitchen Breakfast:

With a selection of matching wall and base units, a roll edge laminate preparation work surface with a one and a half bowl ceramic sink, mixer tap, and drainer, a breakfast bar with seating, a double glazed uPVC window to the rear, recessed spotlighting, and a door leading to: