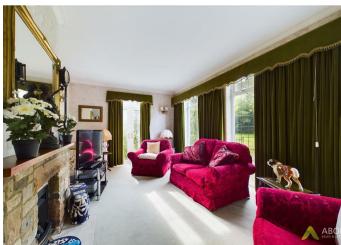

## Formal Dining Room:

With double glazed French doors opening into the conservatory, a central heating radiator, a fireplace, and doors leading to:

# Living Room:

Featuring two central heating radiators and windows to the front and side.