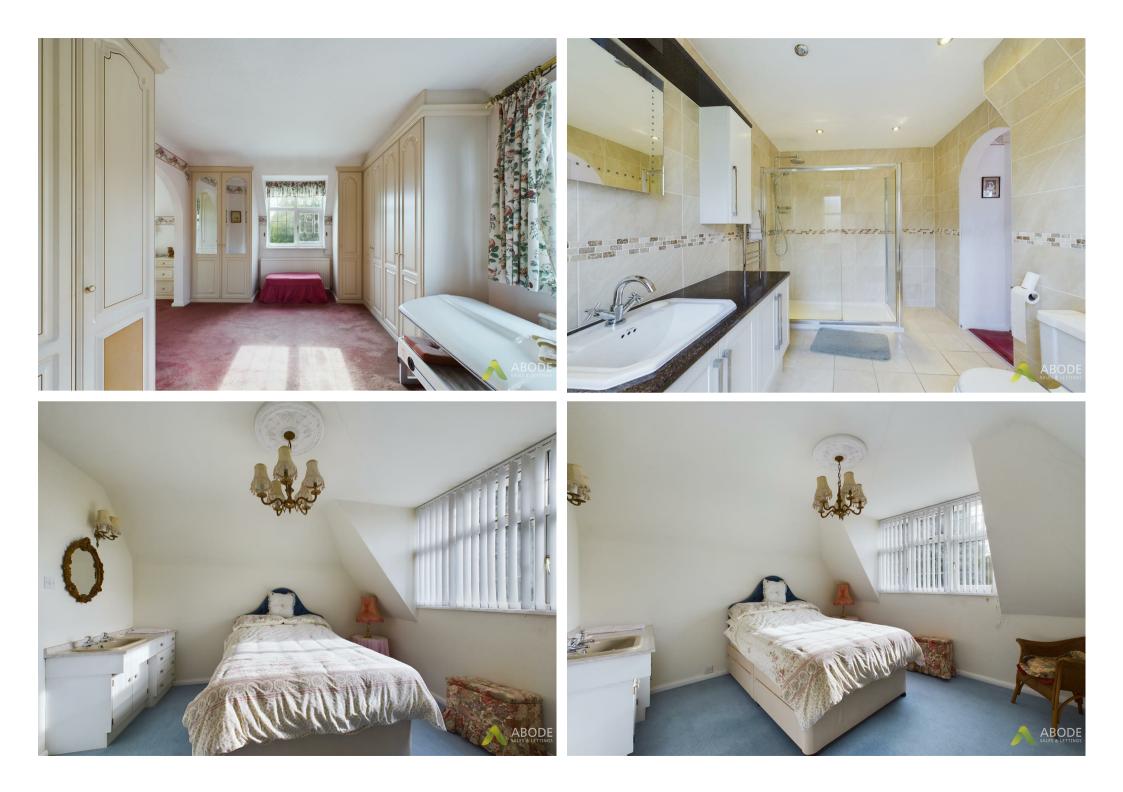

## En-suite Shower Room:

Equipped with a four-piece suite consisting of a low-level WC, wash hand basin, double walk-in shower cubicle, bidet, a central heating radiator, double glazed window to the rear, and tiled walls and flooring.

# Bedroom Three:

Including a central heating radiator, a double glazed uPVC window to the front, and a selection of built-in wardrobes.

Shower Room: Comprising a three-piece suite consisting of a shower cubicle, low-level WC, wash hand basin, and a double glazed window to the rear.

## Bedroom Four:

Including a central heating radiator, a double glazed uPVC window to the side, and a built-in wardrobe.