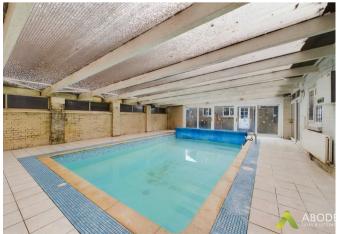

# Side Entrance Porch:

Equipped with a double glazed window to the front, and doors leading to the swimming pool, utility room, and dining room.