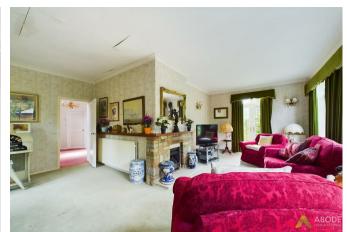

# Living Room:

Featuring two central heating radiators and windows to the front and side.