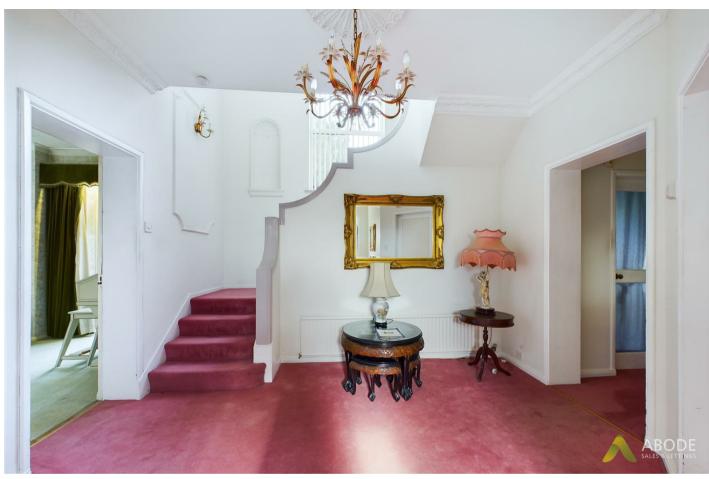

# Entrance Hallway:

Featuring two central heating radiators, stairs leading to the first floor, and doors leading to: