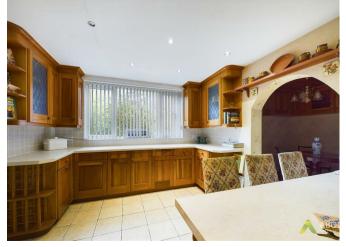

# Kitchen Breakfast:

With a selection of matching wall and base units, a roll edge laminate preparation work surface with a one and a half bowl ceramic sink, mixer tap, and drainer, a breakfast bar with seating, a double glazed uPVC window to the rear, recessed spotlighting, and a door leading to: