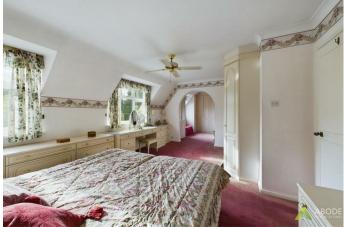

## Bedroom Two:

Equipped with a central heating radiator, double glazed uPVC windows to the side and front, and a built-in wardrobe.