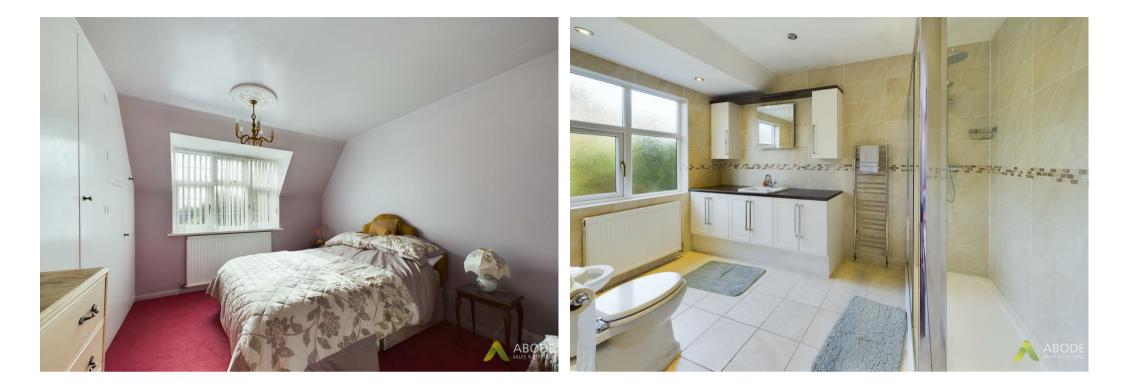

# Bedroom Three:

Including a central heating radiator, a double glazed uPVC window to the front, and a selection of built-in wardrobes.

Shower Room: Comprising a three-piece suite consisting of a shower cubicle, low-level WC, wash hand basin, and a double glazed window to the rear.

## Bedroom Four:

Including a central heating radiator, a double glazed uPVC window to the side, and a built-in wardrobe.