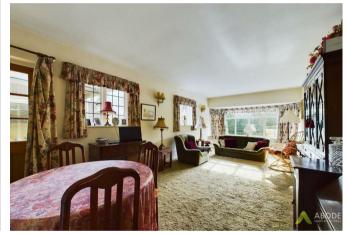

# Living Room:

Featuring two central heating radiators and windows to the front and side.

### Sitting Room:

An "L" shaped room with two central heating radiators, French doors, and double glazed windows to the side, front, and rear.