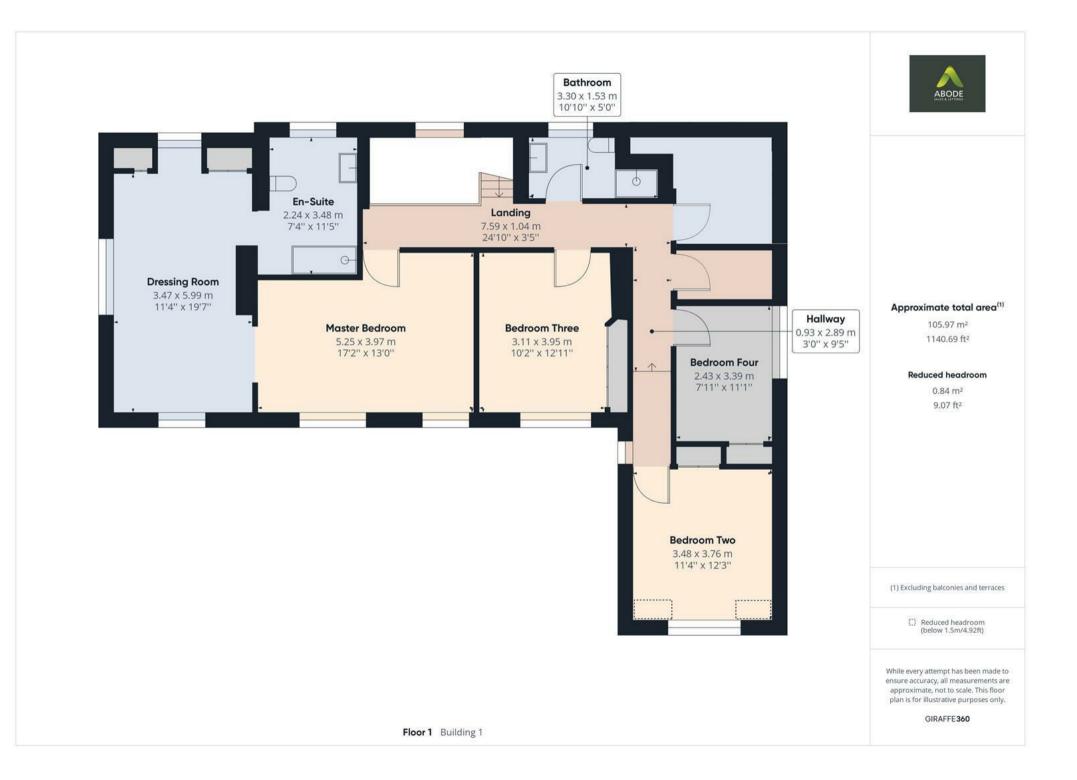

# First Floor Landing:

With doors leading to:

### Master Bedroom Suite:

Featuring a central heating radiator, fitted wardrobes, double glazed windows to the front, and an opening leading to:

# Dressing Room:

Comprising a selection of fitted wardrobes, double glazed windows to the front, rear, and side.

## En-suite Shower Room:

Equipped with a four-piece suite consisting of a low-level WC, wash hand basin, double walk-in shower cubicle, bidet, a central heating radiator, double glazed window to the rear, and tiled walls and flooring.

# Bedroom Three:

Including a central heating radiator, a double glazed uPVC window to the front, and a selection of built-in wardrobes.

Shower Room: Comprising a three-piece suite consisting of a shower cubicle, low-level WC, wash hand basin, and a double glazed window to the rear.

## Bathroom:

Featuring a bath with a mixer tap, a low-level WC, a wash hand basin with individual hot and cold taps, a central heating radiator, and a double glazed uPVC window to the rear.

## Bedroom Four:

Including a central heating radiator, a double glazed uPVC window to the side, and a built-in wardrobe.

## Bedroom Two:

Equipped with a central heating radiator, double glazed uPVC windows to the side and front, and a built-in wardrobe.