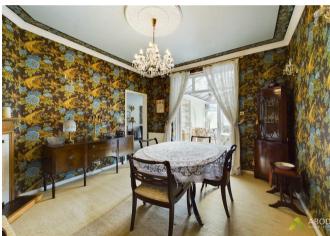

## Formal Dining Room:

With double glazed French doors opening into the conservatory, a central heating radiator, a fireplace, and doors leading to: