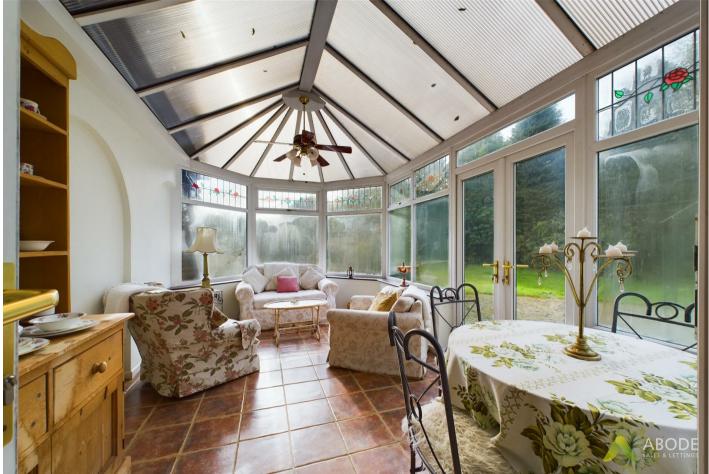

## Conservatory:

Equipped with double glazed windows to the side and

#### front.