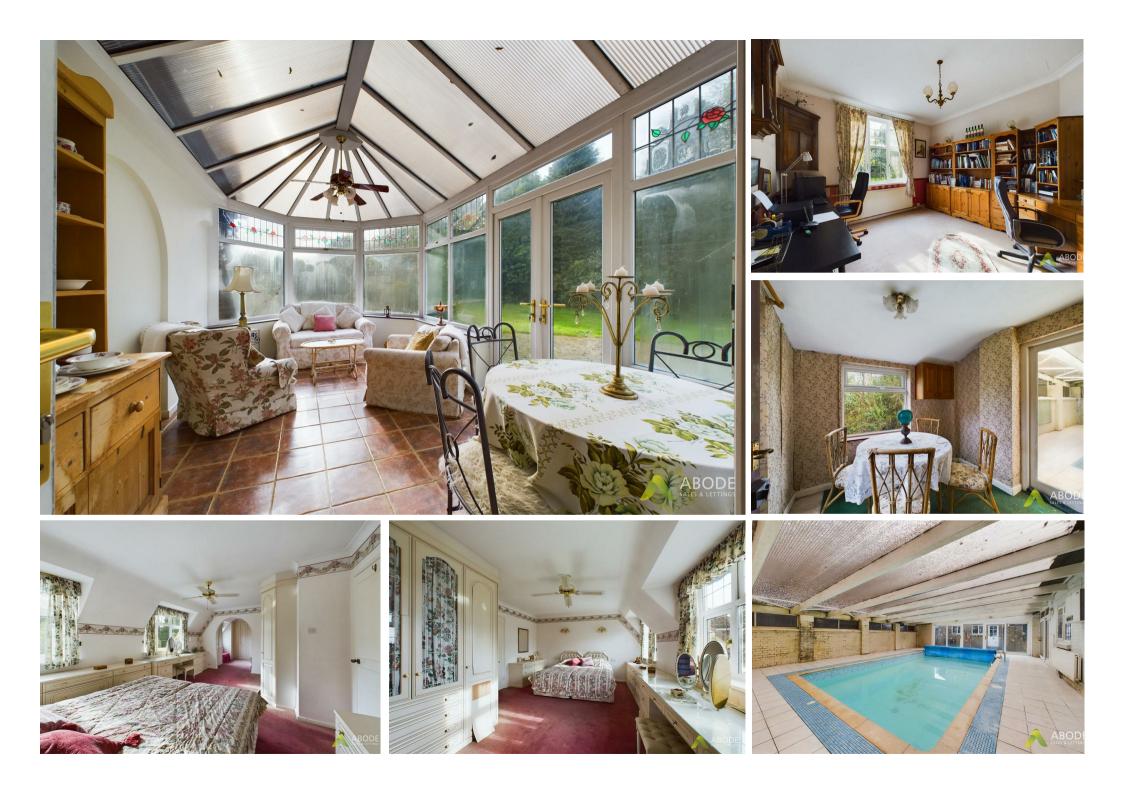

## Conservatory:

Equipped with double glazed windows to the side and

#### front.

#### Study:

Including a double glazed window to the front and a central heating radiator.

### Master Bedroom Suite:

Featuring a central heating radiator, fitted wardrobes, double glazed windows to the front, and an opening leading to:

# Dressing Room:

Comprising a selection of fitted wardrobes, double glazed windows to the front, rear, and side.