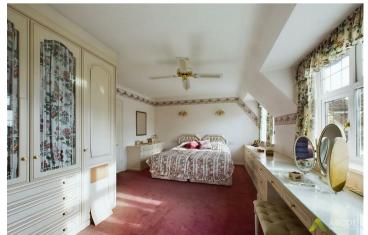

### Master Bedroom Suite:

Featuring a central heating radiator, fitted wardrobes, double glazed windows to the front, and an opening leading to: