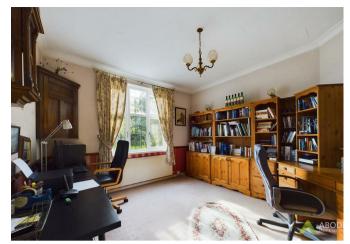

#### Study:

Including a double glazed window to the front and a central heating radiator.