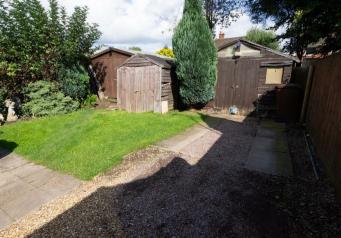

# OUTSIDE

Wrought iron gates across the front of the property with a front garden area with shrubs and plants. Front and long side gravelled drive with timber

gates. The rear garden offers a lawn, patio and three timber sheds.