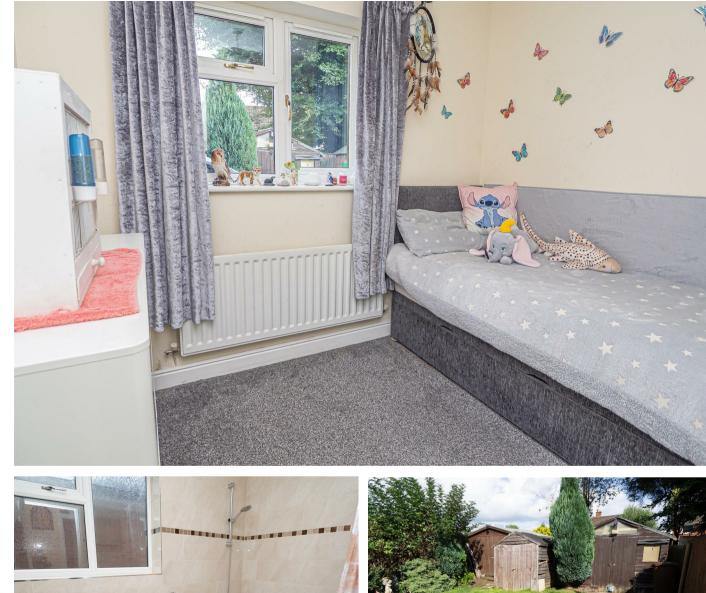

# **BEDROOM 2**

9'4 x 8'9

Upvc double glazed window to the rear and a radiator.

# BATHROOM

8'l x 5'6

Panel enclosed bath with a mixer tap and shower, low flush wc, wash hand basin, radiator and upvc double glazed window to the side.

# OUTSIDE

Wrought iron gates across the front of the property with a front garden area with shrubs and plants. Front and long side gravelled drive with timber

gates. The rear garden offers a lawn, patio and three timber sheds.