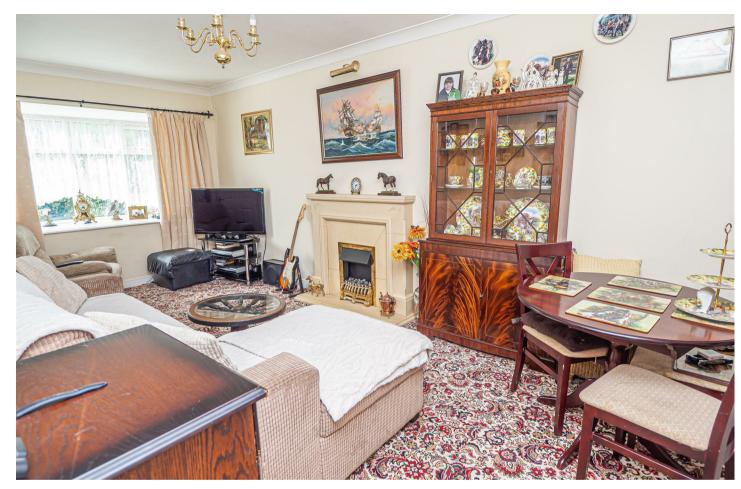

# LOUNGE DINER

Feature fireplace with electric fire, radiator, upvc double glazed window to the front and a door to the inner hall.

INNER HALL

Doors to -

# OUTSIDE

Wrought iron gates across the front of the property with a front garden area with shrubs and plants. Front and long side gravelled drive with timber

gates. The rear garden offers a lawn, patio and three timber sheds.