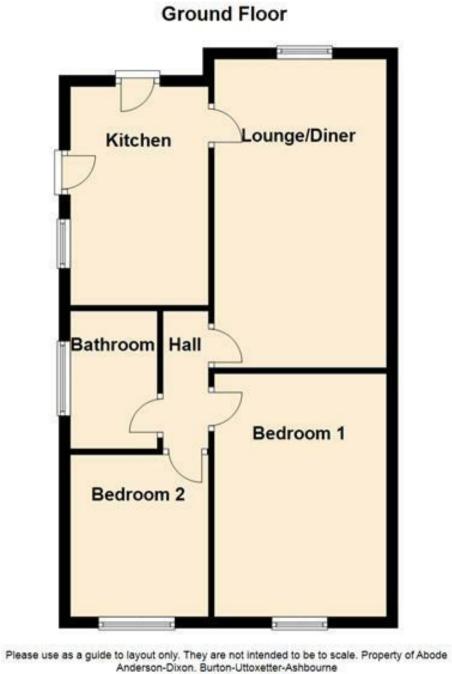

# KITCHEN 12'8 x 8'2

Fitted wall mounted, base and drawer units with work surfaces and a sink and drainer unit. Space for a cooker with fitted extractor hood, plumbing and space for a washing machine and space for a fridge freezer. Upvc double glazed window to the side and doors to the front and side. Door to the lounge.

# LOUNGE DINER

Feature fireplace with electric fire, radiator, upvc double glazed window to the front and a door to the inner hall.

INNER HALL

Doors to -

# **BEDROOM I**

#### 14'8 x 10'2

Upvc double glazed window to the rear and a radiator.

# **BEDROOM 2**

9'4 x 8'9

Upvc double glazed window to the rear and a radiator.

# BATHROOM

8'l x 5'6

Panel enclosed bath with a mixer tap and shower, low flush wc, wash hand basin, radiator and upvc double glazed window to the side.

Plan produced using PlanUp.

These particulars, whilst believed to be accurate are set out as a general outline only for guidance and do not constitute any part of an offer or contract. Intending purchasers should not rely on them as statements of representation of fact, but must satisfy themselves by inspection or otherwise as to their accuracy. No person in this firms employment has the authority to make or give any representation or warrantly in respect of the property.