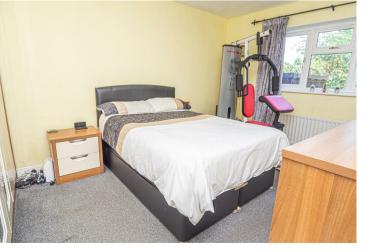

# **BEDROOM I**

#### 14'8 x 10'2

Upvc double glazed window to the rear and a radiator.