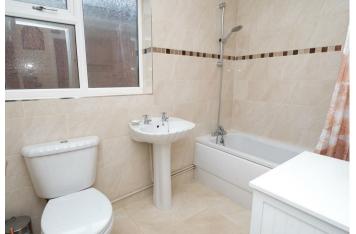

# BATHROOM

8'l x 5'6

Panel enclosed bath with a mixer tap and shower, low flush wc, wash hand basin, radiator and upvc double glazed window to the side.