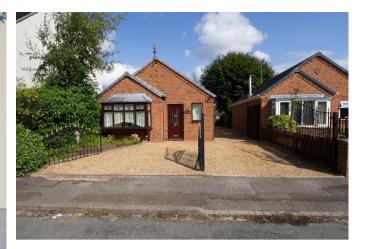

Mill Road, Cheadle, Stoke-on-Trent, STI0 ING **£229,950** 

https://www.abodemidlands.co.uk

\*\*\*\* MODERN DETACHED **BUNGALOW CLOSE TO THE** TOWN AND LOCAL AMENITIES \*\*\*\* Good size detached bungalow offering a fitted kitchen, lounge diner, two bedrooms and a bathroom. The property benefits from upvc double glazing, a gas heating system and has a rear garden, front parking and a long side drive. A VIEWING **APPOINTMENT IS HIGHLY RECOMMENDED.** 

# OUTSIDE

Wrought iron gates across the front of the property with a front garden area with shrubs and plants. Front and long side gravelled drive with timber

gates. The rear garden offers a lawn, patio and three timber sheds.