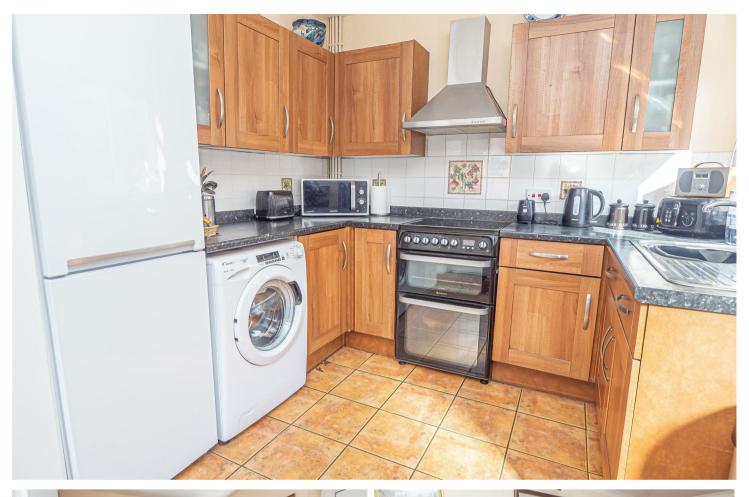

# KITCHEN 12'8 x 8'2

Fitted wall mounted, base and drawer units with work surfaces and a sink and drainer unit. Space for a cooker with fitted extractor hood, plumbing and space for a washing machine and space for a fridge freezer. Upvc double glazed window to the side and doors to the front and side. Door to the lounge.