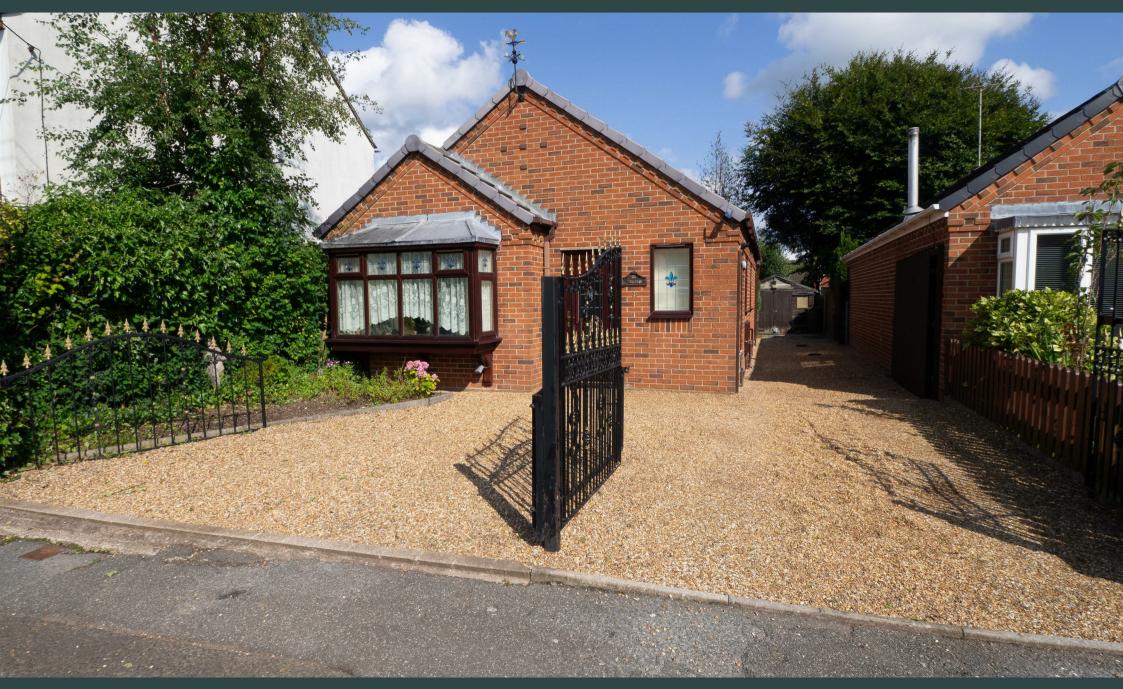

Mill Road, Cheadle, Stoke-on-Trent, STI0 ING **£229,950** 

https://www.abodemidlands.co.uk

\*\*\*\* MODERN DETACHED **BUNGALOW CLOSE TO THE** TOWN AND LOCAL AMENITIES \*\*\*\* Good size detached bungalow offering a fitted kitchen, lounge diner, two bedrooms and a bathroom. The property benefits from upvc double glazing, a gas heating system and has a rear garden, front parking and a long side drive. A VIEWING **APPOINTMENT IS HIGHLY RECOMMENDED.** 

# OUTSIDE

Wrought iron gates across the front of the property with a front garden area with shrubs and plants. Front and long side gravelled drive with timber

gates. The rear garden offers a lawn, patio and three timber sheds.