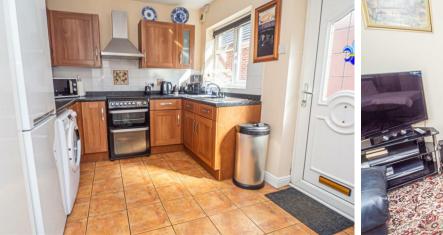

# KITCHEN 12'8 x 8'2

Fitted wall mounted, base and drawer units with work surfaces and a sink and drainer unit. Space for a cooker with fitted extractor hood, plumbing and space for a washing machine and space for a fridge freezer. Upvc double glazed window to the side and doors to the front and side. Door to the lounge.