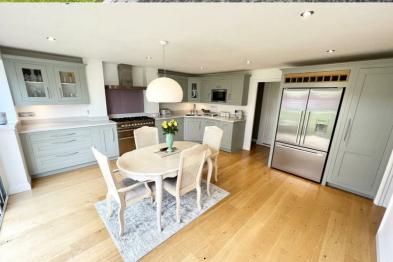

In brief, the accommodation provides - Large brand kitchen/diner with a full range of integral appliances and bi-folding doors. Good size living area with double doors and feature multi-fuel burner. Second reception room with patio doors. Office area also to the ground floor overlooking the rear. Guest cloakroom with white suite.