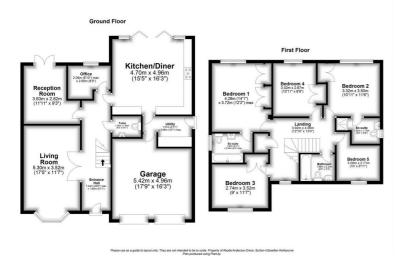

In brief, the accommodation provides - Large brand kitchen/diner with a full range of integral appliances and bi-folding doors. Good size living area with double doors and feature multi-fuel burner. Second reception room with patio doors. Office area also to the ground floor overlooking the rear. Guest cloakroom with white suite.

The first floor provides five good sized bedrooms, four bedrooms have the benefit of built in wardrobes. These rooms are serviced by a family bathroom as well as two en-suites.

A large plot surrounds the property with a small garden area, driveway for two cars and a double garage to the frontage. Patio, lawn and established shrubs complete the rear garden area.