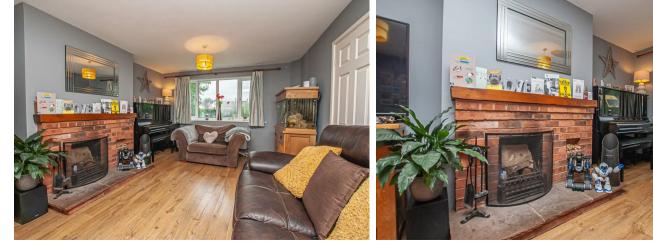

## Internals

This charming interior welcomes you through a porch, leading into a hallway providing access to various amenities. The hallway grants entry to a quest cloakroom, a storage cupboard under the stairs, and a staircase to the first floor. The wellappointed kitchen features a range of base and wall-mounted units with elegant black granite worktops. It offers ample space for a cooker, washing machine, dishwasher, and a fridge/freezer. Tiled flooring adds a touch of sophistication, and a convenient side door leads to the garden. The living room exudes a cozy atmosphere with its country-style brick fireplace and wooden effect flooring. An opening leads to a separate dining room, also with wooden effect flooring. French doors from the dining room open up to a delightful conservatory overlooking the garden.