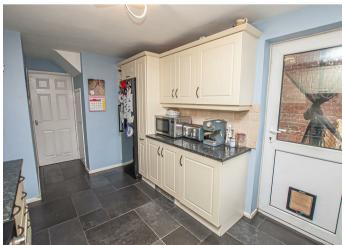

## Internals

This charming interior welcomes you through a porch, leading into a hallway providing access to various amenities. The hallway grants entry to a quest cloakroom, a storage cupboard under the stairs, and a staircase to the first floor. The wellappointed kitchen features a range of base and wall-mounted units with elegant black granite worktops. It offers ample space for a cooker, washing machine, dishwasher, and a fridge/freezer. Tiled flooring adds a touch of sophistication, and a convenient side door leads to the garden. The living room exudes a cozy atmosphere with its country-style brick fireplace and wooden effect flooring. An opening leads to a separate dining room, also with wooden effect flooring. French doors from the dining room open up to a delightful conservatory overlooking the garden.