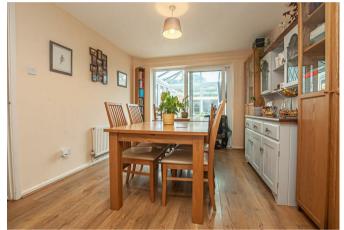

## Internals

This charming interior welcomes you through a porch, leading into a hallway providing access to various amenities. The hallway grants entry to a quest cloakroom, a storage cupboard under the stairs, and a staircase to the first floor. The wellappointed kitchen features a range of base and wall-mounted units with elegant black granite worktops. It offers ample space for a cooker, washing machine, dishwasher, and a fridge/freezer. Tiled flooring adds a touch of sophistication, and a convenient side door leads to the garden. The living room exudes a cozy atmosphere with its country-style brick fireplace and wooden effect flooring. An opening leads to a separate dining room, also with wooden effect flooring. French doors from the dining room open up to a delightful conservatory overlooking the garden.