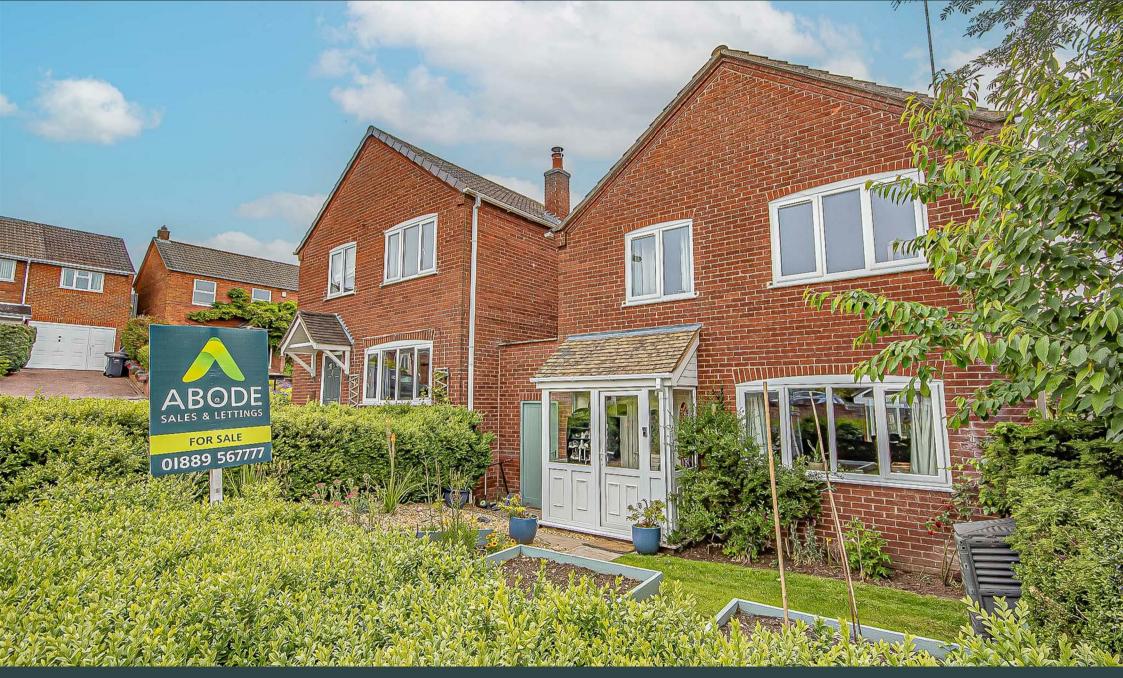

Paget Rise, Abbots Bromley, Staffordshire, WSI5 3EF Asking Price £330,000

## \*\* FOUR BEDROOMS \*\* SPACIOUS GARDENS \*\* GARAGE TO REAR AND PARKING \*\*

In the prestigious village of Abbots Bromley, you will find this tranquil four-bedroom home nestled in a family-friendly residential area. A brief internal description of the ground floor consists of porch, hallway, WC, lounge, dining room, kitchen, conservatory.

## Externals

The property's front presents a charming fore garden with a pathway leading to the main entrance. A gate on the side of the house provides access to the rear garden. At the rear, there is private access to the garage and an off-road parking area, complete with power and lighting. The rear garden has been recently revitalized with new turf, a paved patio, and a pathway leading to the garage. The current owner has also made use of a portion of the garden to keep hens.