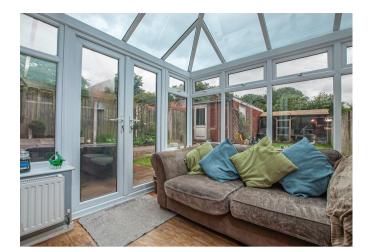

## Internals

This charming interior welcomes you through a porch, leading into a hallway providing access to various amenities. The hallway grants entry to a quest cloakroom, a storage cupboard under the stairs, and a staircase to the first floor. The wellappointed kitchen features a range of base and wall-mounted units with elegant black granite worktops. It offers ample space for a cooker, washing machine, dishwasher, and a fridge/freezer. Tiled flooring adds a touch of sophistication, and a convenient side door leads to the garden. The living room exudes a cozy atmosphere with its country-style brick fireplace and wooden effect flooring. An opening leads to a separate dining room, also with wooden effect flooring. French doors from the dining room open up to a delightful conservatory overlooking the garden.