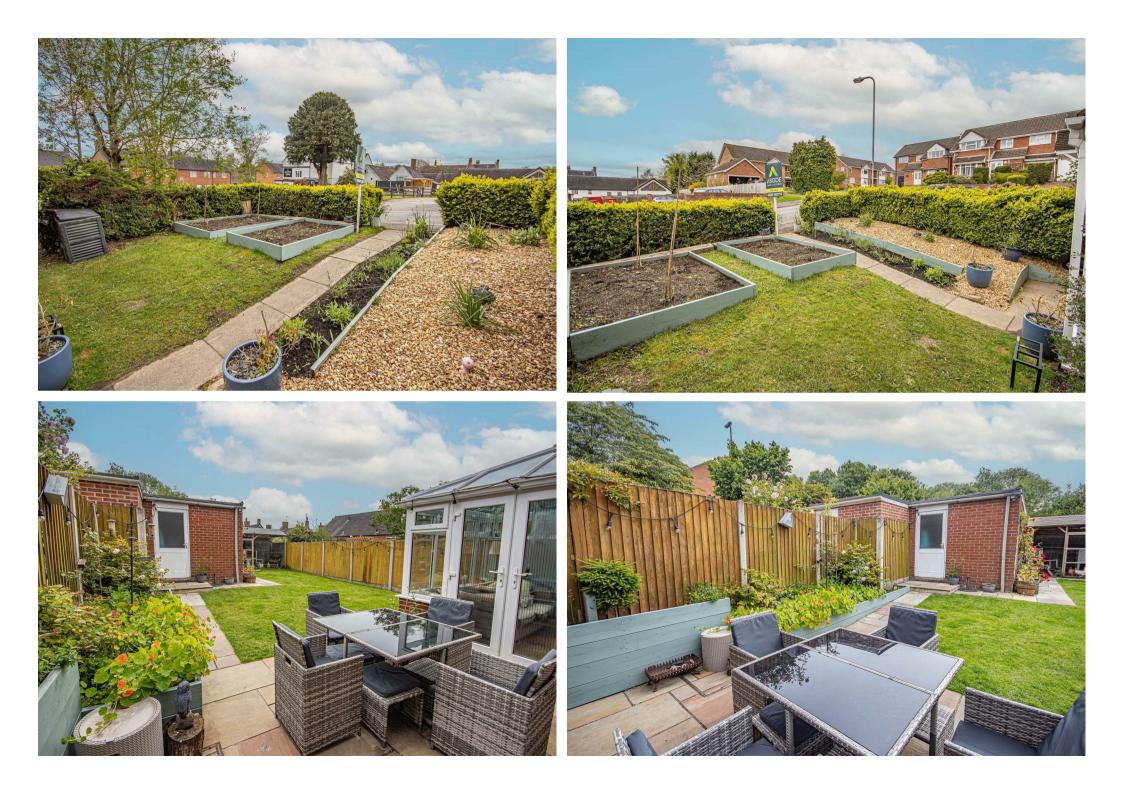

Moving up to the first floor, a landing grants access to four generously sized bedrooms and a family three piece bathroom. Outside, the rear landscaped garden offers a peaceful retreat with its lush lawn and an array of mature shrubs, plants providing a good degree of privacy. Additionally, you'll find an entertaining Indian stone paved patio, perfect for gatherings and relaxation. Entry to the garage leads to the off road parking at the rear of the home.

## Externals

The property's front presents a charming fore garden with a pathway leading to the main entrance. A gate on the side of the house provides access to the rear garden. At the rear, there is private access to the garage and an off-road parking area, complete with power and lighting. The rear garden has been recently revitalized with new turf, a paved patio, and a pathway leading to the garage. The current owner has also made use of a portion of the garden to keep hens.