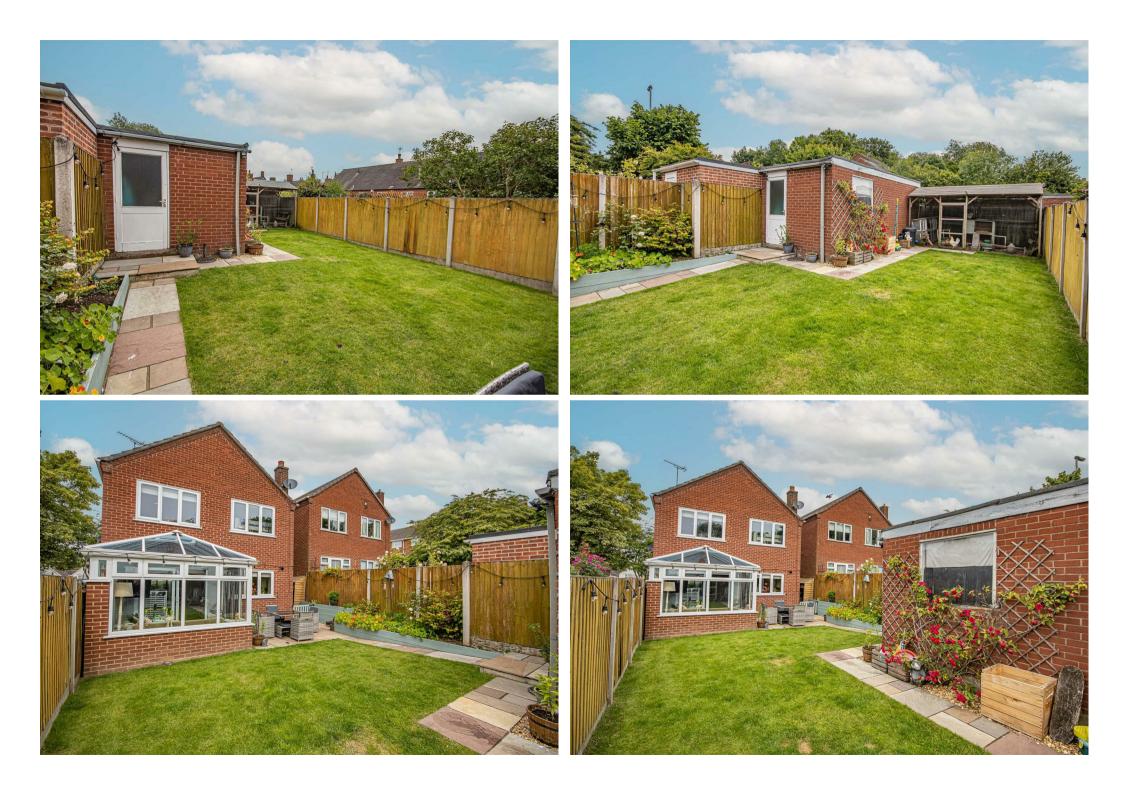

Moving up to the first floor, a landing grants access to four generously sized bedrooms and a family three piece bathroom. Outside, the rear landscaped garden offers a peaceful retreat with its lush lawn and an array of mature shrubs, plants providing a good degree of privacy. Additionally, you'll find an entertaining Indian stone paved patio, perfect for gatherings and relaxation. Entry to the garage leads to the off road parking at the rear of the home.

## Externals

The property's front presents a charming fore garden with a pathway leading to the main entrance. A gate on the side of the house provides access to the rear garden. At the rear, there is private access to the garage and an off-road parking area, complete with power and lighting. The rear garden has been recently revitalized with new turf, a paved patio, and a pathway leading to the garage. The current owner has also made use of a portion of the garden to keep hens.