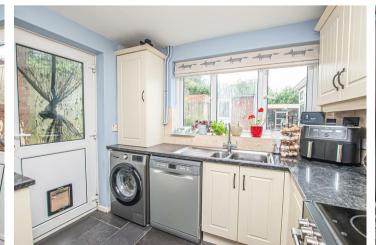

## Internals

This charming interior welcomes you through a porch, leading into a hallway providing access to various amenities. The hallway grants entry to a quest cloakroom, a storage cupboard under the stairs, and a staircase to the first floor. The wellappointed kitchen features a range of base and wall-mounted units with elegant black granite worktops. It offers ample space for a cooker, washing machine, dishwasher, and a fridge/freezer. Tiled flooring adds a touch of sophistication, and a convenient side door leads to the garden. The living room exudes a cozy atmosphere with its country-style brick fireplace and wooden effect flooring. An opening leads to a separate dining room, also with wooden effect flooring. French doors from the dining room open up to a delightful conservatory overlooking the garden.