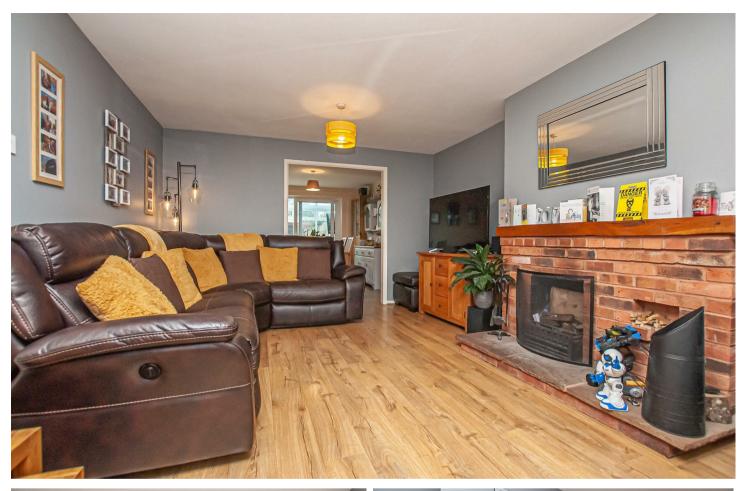

## Internals

This charming interior welcomes you through a porch, leading into a hallway providing access to various amenities. The hallway grants entry to a quest cloakroom, a storage cupboard under the stairs, and a staircase to the first floor. The wellappointed kitchen features a range of base and wall-mounted units with elegant black granite worktops. It offers ample space for a cooker, washing machine, dishwasher, and a fridge/freezer. Tiled flooring adds a touch of sophistication, and a convenient side door leads to the garden. The living room exudes a cozy atmosphere with its country-style brick fireplace and wooden effect flooring. An opening leads to a separate dining room, also with wooden effect flooring. French doors from the dining room open up to a delightful conservatory overlooking the garden.