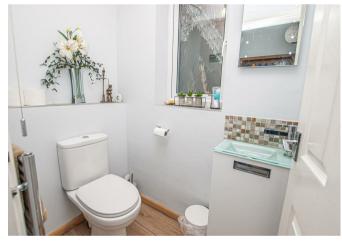

## Internals

This charming interior welcomes you through a porch, leading into a hallway providing access to various amenities. The hallway grants entry to a quest cloakroom, a storage cupboard under the stairs, and a staircase to the first floor. The wellappointed kitchen features a range of base and wall-mounted units with elegant black granite worktops. It offers ample space for a cooker, washing machine, dishwasher, and a fridge/freezer. Tiled flooring adds a touch of sophistication, and a convenient side door leads to the garden. The living room exudes a cozy atmosphere with its country-style brick fireplace and wooden effect flooring. An opening leads to a separate dining room, also with wooden effect flooring. French doors from the dining room open up to a delightful conservatory overlooking the garden.