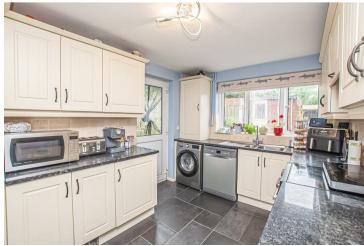

## Internals

This charming interior welcomes you through a porch, leading into a hallway providing access to various amenities. The hallway grants entry to a quest cloakroom, a storage cupboard under the stairs, and a staircase to the first floor. The wellappointed kitchen features a range of base and wall-mounted units with elegant black granite worktops. It offers ample space for a cooker, washing machine, dishwasher, and a fridge/freezer. Tiled flooring adds a touch of sophistication, and a convenient side door leads to the garden. The living room exudes a cozy atmosphere with its country-style brick fireplace and wooden effect flooring. An opening leads to a separate dining room, also with wooden effect flooring. French doors from the dining room open up to a delightful conservatory overlooking the garden.