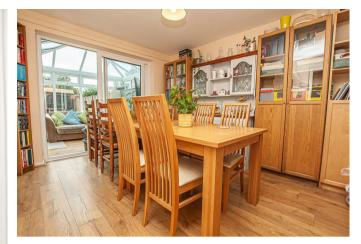

## Internals

This charming interior welcomes you through a porch, leading into a hallway providing access to various amenities. The hallway grants entry to a quest cloakroom, a storage cupboard under the stairs, and a staircase to the first floor. The wellappointed kitchen features a range of base and wall-mounted units with elegant black granite worktops. It offers ample space for a cooker, washing machine, dishwasher, and a fridge/freezer. Tiled flooring adds a touch of sophistication, and a convenient side door leads to the garden. The living room exudes a cozy atmosphere with its country-style brick fireplace and wooden effect flooring. An opening leads to a separate dining room, also with wooden effect flooring. French doors from the dining room open up to a delightful conservatory overlooking the garden.