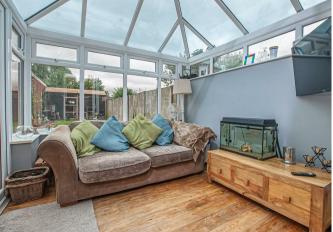

## Internals

This charming interior welcomes you through a porch, leading into a hallway providing access to various amenities. The hallway grants entry to a quest cloakroom, a storage cupboard under the stairs, and a staircase to the first floor. The wellappointed kitchen features a range of base and wall-mounted units with elegant black granite worktops. It offers ample space for a cooker, washing machine, dishwasher, and a fridge/freezer. Tiled flooring adds a touch of sophistication, and a convenient side door leads to the garden. The living room exudes a cozy atmosphere with its country-style brick fireplace and wooden effect flooring. An opening leads to a separate dining room, also with wooden effect flooring. French doors from the dining room open up to a delightful conservatory overlooking the garden.