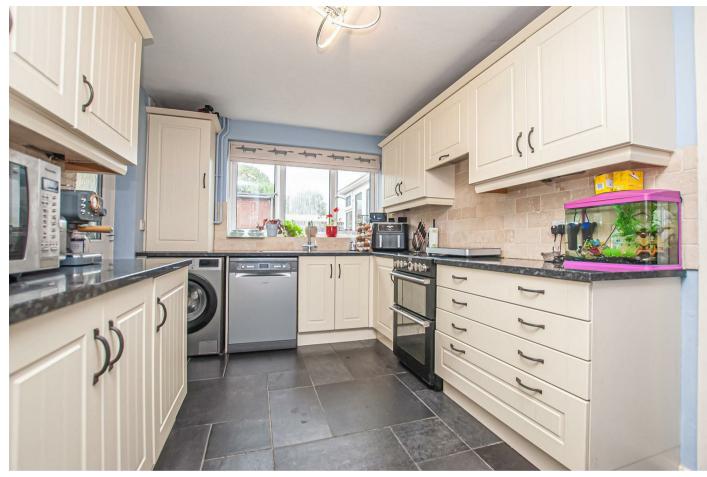

## Internals

This charming interior welcomes you through a porch, leading into a hallway providing access to various amenities. The hallway grants entry to a quest cloakroom, a storage cupboard under the stairs, and a staircase to the first floor. The wellappointed kitchen features a range of base and wall-mounted units with elegant black granite worktops. It offers ample space for a cooker, washing machine, dishwasher, and a fridge/freezer. Tiled flooring adds a touch of sophistication, and a convenient side door leads to the garden. The living room exudes a cozy atmosphere with its country-style brick fireplace and wooden effect flooring. An opening leads to a separate dining room, also with wooden effect flooring. French doors from the dining room open up to a delightful conservatory overlooking the garden.