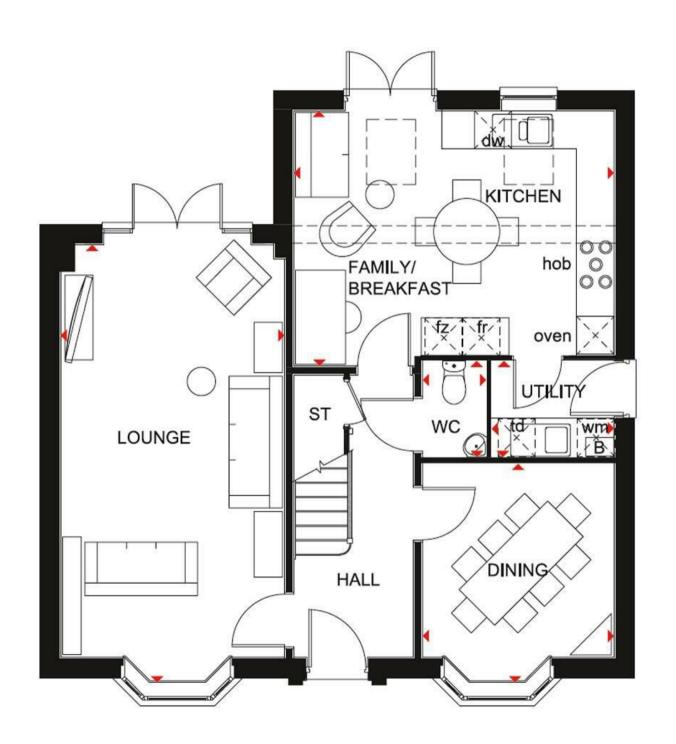

Pre-show home offer - receive a £24,000 contribution and a flooring package worth over £9,000.\* Plus, be in for summer!

This spacious Emerson radiates comfort and style over three floors. Your large kitchen, with separate utility, has breakfast and family areas and access to the garden. The large dual-aspect lounge also leads to your garden via French doors and there's a separate dining room for more formal entertaining.

## Dining II437'0"m x I00I3'I"m

Kitchen / Family / Breakfast I6755'2"m x I3343'2"m

Lounge 22890'5"m x II722'5"m

Utility 6397'7"m x 5022'll"m

WC 5022'II"m x 3323'5"m

Bathroom 7027'6"m x 6532'1"m

Bedroom I I2896'II"m x II725'8"m