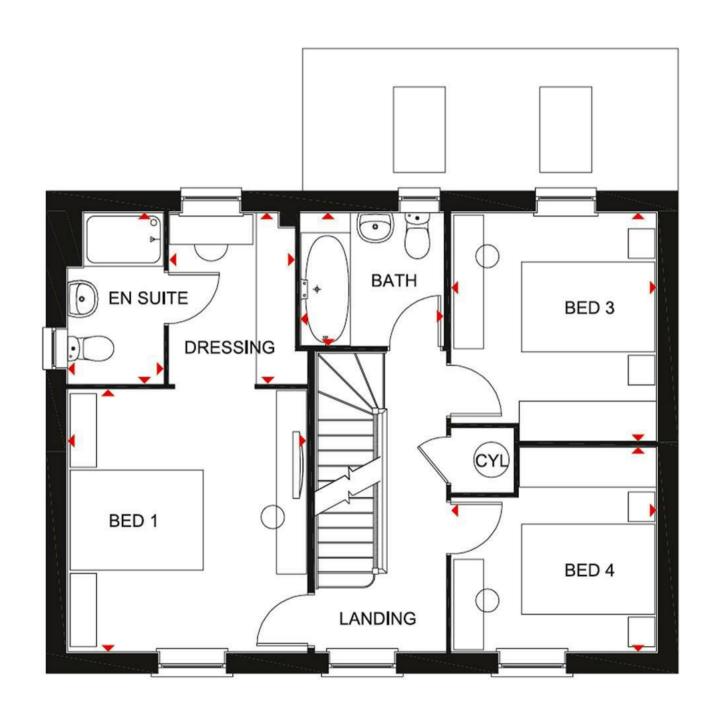

On the first floor are three double bedrooms, the large main bedroom with dressing area and en suite. The top floor has a further double bedroom, a single bedroom and a shower room.

A double detached garage with parking for four cars completes this lovely home.

## Dining II437'0"m x I00I3'I"m

Kitchen / Family / Breakfast I6755'2"m x I3343'2"m

Lounge 22890'5"m x II722'5"m

Utility 6397'7"m x 5022'll"m

WC 5022'II"m x 3323'5"m

Bathroom 7027'6"m x 6532'1"m

Bedroom I I2896'II"m x II725'8"m

Bedroom 3 II230'3"m x I0095'I"m

Bedroom 4 10095'1"m x 10065'7"m

Dressing 8398'II"m x 6742'I"m

Ensuite I 8398'II"m x 4708'0"m